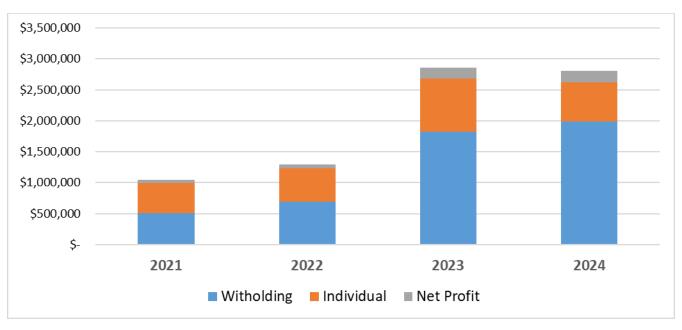

## **Executive Report**

|                                                                        |          | Original                      |          | Revised                      |    | Actual to Date                | % of          |
|------------------------------------------------------------------------|----------|-------------------------------|----------|------------------------------|----|-------------------------------|---------------|
|                                                                        |          | Budget                        |          | Budget                       |    | February                      | Revised       |
| Revenue Source                                                         |          | 2024                          |          | 2024                         |    | 2024                          | Budget        |
| Prior Year Fund Balance                                                | \$       | 19,000,000.00                 | \$       | 21,106,589.40                | \$ | 21,106,589.40                 | Duaget        |
| Prior Year General Fund Reserve                                        | \$       | 1,980,000.00                  | \$       | 1,980,000.00                 | \$ | 1,980,000.00                  |               |
| Total Prior Year Carryforward Balance                                  | \$       | 20,980,000.00                 | \$       | 23,086,589.40                | \$ | 23,086,589.40                 |               |
| , , , , , , , , , , , , , , , , , , ,                                  | _        |                               |          |                              | ,  |                               |               |
| Taxes, assessments,                                                    |          |                               |          |                              |    |                               |               |
| & related revenue                                                      | \$       | 20,072,540.00                 | \$       | 19,960,349.38                | \$ | 2,878,122.82                  | 14.4%         |
| Local revenue                                                          | \$       | 33,600.00                     | \$       | 33,600.00                    | \$ | 3,628.25                      | 10.8%         |
| Development related revenue                                            | \$       | 686,970.00                    | \$       | 686,970.00                   | \$ | 112,539.98                    | 16.4%         |
| Other revenue                                                          | \$       | 659,740.00                    | \$       | 659,740.00                   | \$ | 217,406.36                    | 33.0%         |
| Total Operating Revenue                                                | \$       | 21,452,850.00                 | \$       | 21,340,659.38                | \$ | 3,211,697.41                  | 15.0%         |
|                                                                        |          |                               |          |                              |    |                               |               |
| Total Available Funds                                                  | \$       | 42,432,850.00                 | \$       | 44,427,248.78                | \$ | 26,298,286.81                 | 59.2%         |
|                                                                        |          |                               |          |                              |    |                               |               |
|                                                                        |          | <u>Adopted</u>                |          | Revised                      |    | Actual to Date                | % of          |
|                                                                        |          | Budget                        |          | Budget                       |    | February                      | Revised       |
| Expenditure Source                                                     | _        | 2024                          | _        | 2024                         | _  | 2024                          | Budget        |
| Personnel                                                              | \$       | 8,634,150.00                  | \$       | 8,634,150.00                 | \$ | 1,295,527.08                  | 15.0%         |
| Operating Expenses                                                     | \$       | 4,190,355.00                  | \$       | 4,190,355.00                 | \$ | 485,284.49                    | 11.6%         |
| Prior Year Remaining Encumbrances                                      |          |                               | \$       | 921,953.76                   |    |                               |               |
| Operating Expenditures                                                 | \$       | 12,824,505.00                 | \$       | 13,746,458.76                | \$ | 1,780,811.57                  | 13.0%         |
| Excess (deficiency) of operating                                       |          |                               |          |                              |    |                               |               |
| revenues over operating expenditures                                   | \$       | 8,628,345.00                  | \$       | 7,594,200.62                 | \$ | 1,430,885.84                  |               |
| Conital Faviana ant                                                    | Φ        | 1 000 210 00                  | Φ.       | 1 000 010 00                 | Φ. | 46,704.73                     | 2.4%          |
| Capital Equipment Transfers                                            | \$       | 1,982,310.00<br>7,602,600.00  | \$<br>\$ | 1,982,310.00<br>7,602,600.00 | \$ | 1,320,000.00                  | 2.4%<br>17.4% |
| Addition to 27th Payroll Reserve                                       | \$       | 20,000.00                     | \$       | 20,000.00                    | \$ | 20,000.00                     | 100.0%        |
| Addition to Comp Abs Reserve                                           | \$       | 20,000.00                     | \$       | 20,000.00                    | \$ | 20,000.00                     | 100.0%        |
| Advances                                                               |          | ,                             | ·        | ,                            |    | •                             |               |
| Additional to reserve fund balance                                     | \$       | 870,000.00                    | \$       | 870,000.00                   | \$ | -                             | 0.0%          |
| Contingencies                                                          | \$       | 50,000.00                     | \$       | 50,000.00                    | \$ | -                             | 0.0%          |
| Nonoperating Expenditures                                              | \$       | 10,544,910.00                 | \$       | 10,544,910.00                | \$ | 1,406,704.73                  | 13.3%         |
|                                                                        |          |                               | _        |                              | _  |                               | 12.10/        |
| Total Expenditures                                                     | \$       | 23,369,415.00                 | \$       | 24,291,368.76                | \$ | 3,187,516.30                  | 13.1%         |
| Excess (deficiency) of revenue                                         |          |                               |          |                              |    |                               |               |
| over all expenditures                                                  | \$       | (1,916,565.00)                | \$       | (2,950,709.38)               | \$ | 24,181.11                     |               |
|                                                                        |          |                               |          |                              |    |                               |               |
| Ending Year General Fund                                               |          | 19,063,435.00                 | \$       | 20,135,880.02                | \$ | 21,130,770.51                 |               |
| Ending Year General Fund Reserve Total Current Year Unexpended Balance | \$<br>\$ | 2,850,000.00<br>21,913,435.00 | \$       | 2,850,000.00                 | \$ | 1,980,000.00<br>23,110,770.51 |               |
| Total Current Teal Offexpended balance                                 | φ        | Z1,813,433.00                 | φ        | 22,985,880.02                | Φ  | 23,110,770.31                 |               |
| Total Available Funds                                                  | \$       | 42,432,850.00                 | \$       | 44,427,248.78                | \$ | 26,298,286.81                 |               |