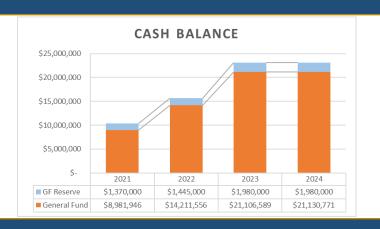

#### **General Fund Highlights**

The General Fund balance = \$23,110,770.51. This figure includes

the general reserve fund. The unencumbered balance of

**\$19,103,595.12** is 147% of the 5-yr GF revenue average;

- \$12.6M over the short-term range (50%)
- \$9.7M over the fiscally prudent range (75%)

Per the Fund Balance Policy, excess funds over the fiscally prudent

range may be allocated to capital improvements.