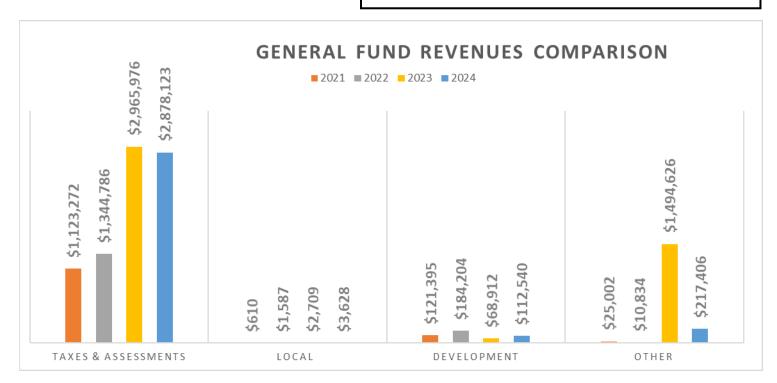

## **Executive Report**

|                                                                        |          | Original                      |          | Revised                      |    | Actual to Date                | % of          |
|------------------------------------------------------------------------|----------|-------------------------------|----------|------------------------------|----|-------------------------------|---------------|
|                                                                        |          | Budget                        |          | Budget                       |    | February                      | Revised       |
| Revenue Source                                                         |          | 2024                          |          | 2024                         |    | 2024                          | Budget        |
| Prior Year Fund Balance                                                | \$       | 19,000,000.00                 | \$       | 21,106,589.40                | \$ | 21,106,589.40                 | Duaget        |
| Prior Year General Fund Reserve                                        | \$       | 1,980,000.00                  | \$       | 1,980,000.00                 | \$ | 1,980,000.00                  |               |
| Total Prior Year Carryforward Balance                                  | \$       | 20,980,000.00                 | \$       | 23,086,589.40                | \$ | 23,086,589.40                 |               |
| , , , , , , , , , , , , , , , , , , ,                                  | _        |                               |          |                              | ,  |                               |               |
| Taxes, assessments,                                                    |          |                               |          |                              |    |                               |               |
| & related revenue                                                      | \$       | 20,072,540.00                 | \$       | 19,960,349.38                | \$ | 2,878,122.82                  | 14.4%         |
| Local revenue                                                          | \$       | 33,600.00                     | \$       | 33,600.00                    | \$ | 3,628.25                      | 10.8%         |
| Development related revenue                                            | \$       | 686,970.00                    | \$       | 686,970.00                   | \$ | 112,539.98                    | 16.4%         |
| Other revenue                                                          | \$       | 659,740.00                    | \$       | 659,740.00                   | \$ | 217,406.36                    | 33.0%         |
| Total Operating Revenue                                                | \$       | 21,452,850.00                 | \$       | 21,340,659.38                | \$ | 3,211,697.41                  | 15.0%         |
|                                                                        |          |                               |          |                              |    |                               |               |
| Total Available Funds                                                  | \$       | 42,432,850.00                 | \$       | 44,427,248.78                | \$ | 26,298,286.81                 | 59.2%         |
|                                                                        |          |                               |          |                              |    |                               |               |
|                                                                        |          | <u>Adopted</u>                |          | Revised                      |    | Actual to Date                | % of          |
|                                                                        |          | Budget                        |          | Budget                       |    | February                      | Revised       |
| Expenditure Source                                                     | _        | 2024                          | _        | 2024                         | _  | 2024                          | Budget        |
| Personnel                                                              | \$       | 8,634,150.00                  | \$       | 8,634,150.00                 | \$ | 1,295,527.08                  | 15.0%         |
| Operating Expenses                                                     | \$       | 4,190,355.00                  | \$       | 4,190,355.00                 | \$ | 485,284.49                    | 11.6%         |
| Prior Year Remaining Encumbrances                                      |          |                               | \$       | 921,953.76                   |    |                               |               |
| Operating Expenditures                                                 | \$       | 12,824,505.00                 | \$       | 13,746,458.76                | \$ | 1,780,811.57                  | 13.0%         |
| Excess (deficiency) of operating                                       |          |                               |          |                              |    |                               |               |
| revenues over operating expenditures                                   | \$       | 8,628,345.00                  | \$       | 7,594,200.62                 | \$ | 1,430,885.84                  |               |
| Conital Faviana ant                                                    | Φ        | 1 000 210 00                  | Φ.       | 1 000 010 00                 | Φ. | 46,704.73                     | 2.4%          |
| Capital Equipment Transfers                                            | \$       | 1,982,310.00<br>7,602,600.00  | \$<br>\$ | 1,982,310.00<br>7,602,600.00 | \$ | 1,320,000.00                  | 2.4%<br>17.4% |
| Addition to 27th Payroll Reserve                                       | \$       | 20,000.00                     | \$       | 20,000.00                    | \$ | 20,000.00                     | 100.0%        |
| Addition to Comp Abs Reserve                                           | \$       | 20,000.00                     | \$       | 20,000.00                    | \$ | 20,000.00                     | 100.0%        |
| Advances                                                               |          | ,                             | ·        | ,                            |    | •                             |               |
| Additional to reserve fund balance                                     | \$       | 870,000.00                    | \$       | 870,000.00                   | \$ | -                             | 0.0%          |
| Contingencies                                                          | \$       | 50,000.00                     | \$       | 50,000.00                    | \$ | -                             | 0.0%          |
| Nonoperating Expenditures                                              | \$       | 10,544,910.00                 | \$       | 10,544,910.00                | \$ | 1,406,704.73                  | 13.3%         |
|                                                                        |          |                               | _        |                              | _  |                               | 12.10/        |
| Total Expenditures                                                     | \$       | 23,369,415.00                 | \$       | 24,291,368.76                | \$ | 3,187,516.30                  | 13.1%         |
| Excess (deficiency) of revenue                                         |          |                               |          |                              |    |                               |               |
| over all expenditures                                                  | \$       | (1,916,565.00)                | \$       | (2,950,709.38)               | \$ | 24,181.11                     |               |
|                                                                        |          |                               |          |                              |    |                               |               |
| Ending Year General Fund                                               |          | 19,063,435.00                 | \$       | 20,135,880.02                | \$ | 21,130,770.51                 |               |
| Ending Year General Fund Reserve Total Current Year Unexpended Balance | \$<br>\$ | 2,850,000.00<br>21,913,435.00 | \$       | 2,850,000.00                 | \$ | 1,980,000.00<br>23,110,770.51 |               |
| Total Current Teal Offexpended balance                                 | φ        | Z1,813,433.00                 | φ        | 22,985,880.02                | Φ  | 23,110,770.31                 |               |
| Total Available Funds                                                  | \$       | 42,432,850.00                 | \$       | 44,427,248.78                | \$ | 26,298,286.81                 |               |