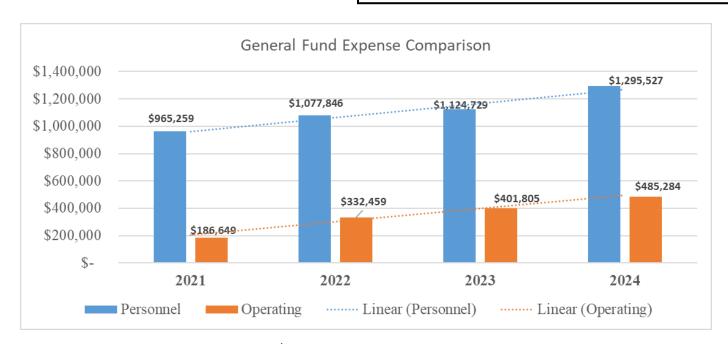

## **Executive Report**

|                                                                        |          | Original                      |          | Revised                      |    | Actual to Date                | % of          |
|------------------------------------------------------------------------|----------|-------------------------------|----------|------------------------------|----|-------------------------------|---------------|
|                                                                        |          | Budget                        |          | Budget                       |    | February                      | Revised       |
| Revenue Source                                                         |          | 2024                          |          | 2024                         |    | 2024                          | Budget        |
| Prior Year Fund Balance                                                | \$       | 19,000,000.00                 | \$       | 21,106,589.40                | \$ | 21,106,589.40                 | Duaget        |
| Prior Year General Fund Reserve                                        | \$       | 1,980,000.00                  | \$       | 1,980,000.00                 | \$ | 1,980,000.00                  |               |
| Total Prior Year Carryforward Balance                                  | \$       | 20,980,000.00                 | \$       | 23,086,589.40                | \$ | 23,086,589.40                 |               |
| , , , , , , , , , , , , , , , , , , ,                                  | _        |                               |          |                              | ,  |                               |               |
| Taxes, assessments,                                                    |          |                               |          |                              |    |                               |               |
| & related revenue                                                      | \$       | 20,072,540.00                 | \$       | 19,960,349.38                | \$ | 2,878,122.82                  | 14.4%         |
| Local revenue                                                          | \$       | 33,600.00                     | \$       | 33,600.00                    | \$ | 3,628.25                      | 10.8%         |
| Development related revenue                                            | \$       | 686,970.00                    | \$       | 686,970.00                   | \$ | 112,539.98                    | 16.4%         |
| Other revenue                                                          | \$       | 659,740.00                    | \$       | 659,740.00                   | \$ | 217,406.36                    | 33.0%         |
| Total Operating Revenue                                                | \$       | 21,452,850.00                 | \$       | 21,340,659.38                | \$ | 3,211,697.41                  | 15.0%         |
|                                                                        |          |                               |          |                              |    |                               |               |
| Total Available Funds                                                  | \$       | 42,432,850.00                 | \$       | 44,427,248.78                | \$ | 26,298,286.81                 | 59.2%         |
|                                                                        |          |                               |          |                              |    |                               |               |
|                                                                        |          | <u>Adopted</u>                |          | Revised                      |    | Actual to Date                | % of          |
|                                                                        |          | Budget                        |          | Budget                       |    | February                      | Revised       |
| Expenditure Source                                                     | _        | 2024                          | _        | 2024                         | _  | 2024                          | Budget        |
| Personnel                                                              | \$       | 8,634,150.00                  | \$       | 8,634,150.00                 | \$ | 1,295,527.08                  | 15.0%         |
| Operating Expenses                                                     | \$       | 4,190,355.00                  | \$       | 4,190,355.00                 | \$ | 485,284.49                    | 11.6%         |
| Prior Year Remaining Encumbrances                                      |          |                               | \$       | 921,953.76                   |    |                               |               |
| Operating Expenditures                                                 | \$       | 12,824,505.00                 | \$       | 13,746,458.76                | \$ | 1,780,811.57                  | 13.0%         |
| Excess (deficiency) of operating                                       |          |                               |          |                              |    |                               |               |
| revenues over operating expenditures                                   | \$       | 8,628,345.00                  | \$       | 7,594,200.62                 | \$ | 1,430,885.84                  |               |
| Conital Faviana ant                                                    | Φ        | 1 000 210 00                  | Φ.       | 1 000 010 00                 | Φ. | 46,704.73                     | 2.4%          |
| Capital Equipment Transfers                                            | \$       | 1,982,310.00<br>7,602,600.00  | \$<br>\$ | 1,982,310.00<br>7,602,600.00 | \$ | 1,320,000.00                  | 2.4%<br>17.4% |
| Addition to 27th Payroll Reserve                                       | \$       | 20,000.00                     | \$       | 20,000.00                    | \$ | 20,000.00                     | 100.0%        |
| Addition to Comp Abs Reserve                                           | \$       | 20,000.00                     | \$       | 20,000.00                    | \$ | 20,000.00                     | 100.0%        |
| Advances                                                               |          | ,                             | ·        | ,                            |    | •                             |               |
| Additional to reserve fund balance                                     | \$       | 870,000.00                    | \$       | 870,000.00                   | \$ | -                             | 0.0%          |
| Contingencies                                                          | \$       | 50,000.00                     | \$       | 50,000.00                    | \$ | -                             | 0.0%          |
| Nonoperating Expenditures                                              | \$       | 10,544,910.00                 | \$       | 10,544,910.00                | \$ | 1,406,704.73                  | 13.3%         |
|                                                                        |          |                               | _        |                              | _  |                               | 12.10/        |
| Total Expenditures                                                     | \$       | 23,369,415.00                 | \$       | 24,291,368.76                | \$ | 3,187,516.30                  | 13.1%         |
| Excess (deficiency) of revenue                                         |          |                               |          |                              |    |                               |               |
| over all expenditures                                                  | \$       | (1,916,565.00)                | \$       | (2,950,709.38)               | \$ | 24,181.11                     |               |
|                                                                        |          |                               |          |                              |    |                               |               |
| Ending Year General Fund                                               |          | 19,063,435.00                 | \$       | 20,135,880.02                | \$ | 21,130,770.51                 |               |
| Ending Year General Fund Reserve Total Current Year Unexpended Balance | \$<br>\$ | 2,850,000.00<br>21,913,435.00 | \$       | 2,850,000.00                 | \$ | 1,980,000.00<br>23,110,770.51 |               |
| Total Current Teal Offexpended balance                                 | φ        | Z1,813,433.00                 | φ        | 22,985,880.02                | Φ  | 23,110,770.31                 |               |
| Total Available Funds                                                  | \$       | 42,432,850.00                 | \$       | 44,427,248.78                | \$ | 26,298,286.81                 |               |