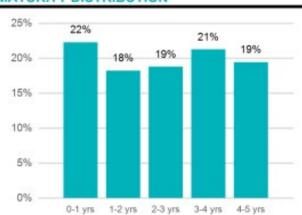

2.29 yrs |  |  |  |  |
| Withdrawals                 |               | Weighted Average Maturity    | 2.49 yrs |  |  |  |  |
| Prior Month Management Fees | (2,029.92)    |                              |          |  |  |  |  |
| Prior Month Custodian Fees  | (230.24)      |                              |          |  |  |  |  |
| Realized Gains/Losses       | 342.00        |                              |          |  |  |  |  |
| Gross Interest Earnings     | 53,709.87     |                              |          |  |  |  |  |
| Ending Book Value           | 27,754,430.49 |                              |          |  |  |  |  |

#### PROJECTED MONTHLY INCOME SCHEDULE

# 80,000 40,000 Mar Apr May Jun Jul Aug Sep Oct Nov Dec Jan Feb 2024 2024 2024 2024 2024 2025

#### MATURITY DISTRIBUTION



Market Rates as of 2/29/2024 (Provided by Meeder Investment Management)

|                      | Yesterday | Last Week | Last Year |
|----------------------|-----------|-----------|-----------|
| GIDP<br>(\$0-\$25MM) | 3.98%     | 3.98%     | 2.75%     |
| STAR Ohio            | 5.48%     | 5.47%     | 4.81%     |
| 2 Yr T Note          | 4.70%     | 4.69%     | 4.81%     |
| 5 Yr T Note          | 4.32%     | 4.33%     | 4.18%     |