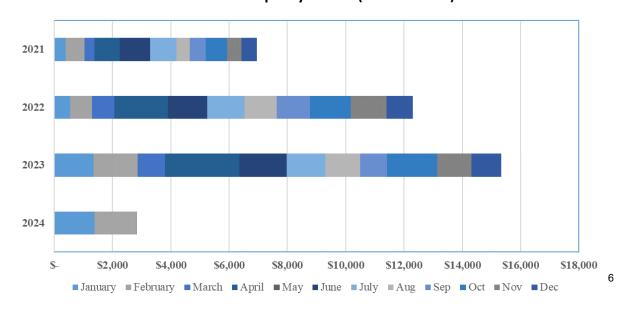

# **Year-to-Date General Fund Cash Position**

| Month     | F  | Revenues  | Ex | pe nditure s | T   | rans fe rs | 2  | 024 Net  | ]  | Liquidity | 2   | 2023 Net  |                 | C  | hange       |
|-----------|----|-----------|----|--------------|-----|------------|----|----------|----|-----------|-----|-----------|-----------------|----|-------------|
| January   | \$ | 1,542,835 | \$ | 771,263      | \$  | 685,000    | \$ | 86,572   | \$ | 771,572   | \$  | 478       | 1               | \$ | 86,094      |
| February  | \$ | 1,668,862 | \$ | 1,056,253    | \$  | 675,000    | \$ | (62,391) | \$ | 612,609   | \$  | 1,759,081 | $\mathbf{\Psi}$ | \$ | (1,821,472) |
| March     | \$ | -         | \$ | -            | \$  | -          | \$ | -        | \$ | -         | \$  | 211,177   |                 | \$ | -           |
| April     | \$ | -         | \$ | -            | \$  | -          | \$ | -        | \$ | -         | \$  | 573,138   |                 | \$ | -           |
| May       | \$ | -         | \$ | -            | \$  | -          | \$ | -        | \$ | -         | \$  | 2,053,158 |                 | \$ | -           |
| June      | \$ | -         | \$ | -            | \$  | -          | \$ | -        | \$ | -         | \$  | 350,254   |                 | \$ | -           |
| July      | \$ | -         | \$ | -            | \$  | -          | \$ | -        | \$ | -         | \$  | 711,322   |                 | \$ | -           |
| August    | \$ | -         | \$ | -            | \$  | -          | \$ | -        | \$ | -         | \$  | 1,269     |                 | \$ | -           |
| September | \$ | -         | \$ | -            | \$  | -          | \$ | -        | \$ | -         | \$  | 80,056    |                 | \$ | -           |
| October   | \$ | -         | \$ | -            | \$  | -          | \$ | -        | \$ | -         | \$  | 675,099   |                 | \$ | -           |
| November  | \$ | -         | \$ | -            | \$  | -          | \$ | -        | \$ | -         | \$  | 164,358   |                 | \$ | -           |
| December  | \$ | -         | \$ | -            | \$  | -          | \$ | -        | \$ | -         | \$  | 315,643   |                 | \$ | -           |
| Total     | \$ | 3,211,697 | \$ | 1,827,516    | \$1 | ,360,000   | \$ | 24,181   | \$ | 1,384,181 | \$2 | 2,543,874 | $\downarrow$    | \$ | (1,735,378) |