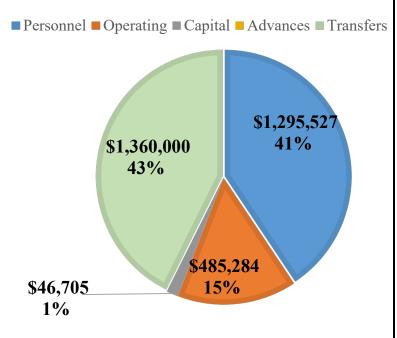

## **Executive Report**

|                                                                        |          | Original                      |          | Revised                      |    | Actual to Date                | % of          |
|------------------------------------------------------------------------|----------|-------------------------------|----------|------------------------------|----|-------------------------------|---------------|
|                                                                        |          | Budget                        |          | Budget                       |    | February                      | Revised       |
| Revenue Source                                                         |          | 2024                          |          | 2024                         |    | 2024                          | Budget        |
| Prior Year Fund Balance                                                | \$       | 19,000,000.00                 | \$       | 21,106,589.40                | \$ | 21,106,589.40                 | Duaget        |
| Prior Year General Fund Reserve                                        | \$       | 1,980,000.00                  | \$       | 1,980,000.00                 | \$ | 1,980,000.00                  |               |
| Total Prior Year Carryforward Balance                                  | \$       | 20,980,000.00                 | \$       | 23,086,589.40                | \$ | 23,086,589.40                 |               |
| , , , , , , , , , , , , , , , , , , ,                                  | _        |                               |          |                              | ,  |                               |               |
| Taxes, assessments,                                                    |          |                               |          |                              |    |                               |               |
| & related revenue                                                      | \$       | 20,072,540.00                 | \$       | 19,960,349.38                | \$ | 2,878,122.82                  | 14.4%         |
| Local revenue                                                          | \$       | 33,600.00                     | \$       | 33,600.00                    | \$ | 3,628.25                      | 10.8%         |
| Development related revenue                                            | \$       | 686,970.00                    | \$       | 686,970.00                   | \$ | 112,539.98                    | 16.4%         |
| Other revenue                                                          | \$       | 659,740.00                    | \$       | 659,740.00                   | \$ | 217,406.36                    | 33.0%         |
| Total Operating Revenue                                                | \$       | 21,452,850.00                 | \$       | 21,340,659.38                | \$ | 3,211,697.41                  | 15.0%         |
|                                                                        |          |                               |          |                              |    |                               |               |
| Total Available Funds                                                  | \$       | 42,432,850.00                 | \$       | 44,427,248.78                | \$ | 26,298,286.81                 | 59.2%         |
|                                                                        |          |                               |          |                              |    |                               |               |
|                                                                        |          | <u>Adopted</u>                |          | Revised                      |    | Actual to Date                | % of          |
|                                                                        |          | Budget                        |          | Budget                       |    | February                      | Revised       |
| Expenditure Source                                                     | _        | 2024                          | _        | 2024                         | _  | 2024                          | Budget        |
| Personnel                                                              | \$       | 8,634,150.00                  | \$       | 8,634,150.00                 | \$ | 1,295,527.08                  | 15.0%         |
| Operating Expenses                                                     | \$       | 4,190,355.00                  | \$       | 4,190,355.00                 | \$ | 485,284.49                    | 11.6%         |
| Prior Year Remaining Encumbrances                                      |          |                               | \$       | 921,953.76                   |    |                               |               |
| Operating Expenditures                                                 | \$       | 12,824,505.00                 | \$       | 13,746,458.76                | \$ | 1,780,811.57                  | 13.0%         |
| Excess (deficiency) of operating                                       |          |                               |          |                              |    |                               |               |
| revenues over operating expenditures                                   | \$       | 8,628,345.00                  | \$       | 7,594,200.62                 | \$ | 1,430,885.84                  |               |
| Conital Faviana ant                                                    | Φ        | 1 000 210 00                  | Φ.       | 1 000 010 00                 | Φ. | 46,704.73                     | 2.4%          |
| Capital Equipment Transfers                                            | \$       | 1,982,310.00<br>7,602,600.00  | \$<br>\$ | 1,982,310.00<br>7,602,600.00 | \$ | 1,320,000.00                  | 2.4%<br>17.4% |
| Addition to 27th Payroll Reserve                                       | \$       | 20,000.00                     | \$       | 20,000.00                    | \$ | 20,000.00                     | 100.0%        |
| Addition to Comp Abs Reserve                                           | \$       | 20,000.00                     | \$       | 20,000.00                    | \$ | 20,000.00                     | 100.0%        |
| Advances                                                               |          | ,                             | ·        | ,                            |    | •                             |               |
| Additional to reserve fund balance                                     | \$       | 870,000.00                    | \$       | 870,000.00                   | \$ | -                             | 0.0%          |
| Contingencies                                                          | \$       | 50,000.00                     | \$       | 50,000.00                    | \$ | -                             | 0.0%          |
| Nonoperating Expenditures                                              | \$       | 10,544,910.00                 | \$       | 10,544,910.00                | \$ | 1,406,704.73                  | 13.3%         |
|                                                                        |          |                               | _        |                              | _  |                               | 12.10/        |
| Total Expenditures                                                     | \$       | 23,369,415.00                 | \$       | 24,291,368.76                | \$ | 3,187,516.30                  | 13.1%         |
| Excess (deficiency) of revenue                                         |          |                               |          |                              |    |                               |               |
| over all expenditures                                                  | \$       | (1,916,565.00)                | \$       | (2,950,709.38)               | \$ | 24,181.11                     |               |
|                                                                        |          |                               |          |                              |    |                               |               |
| Ending Year General Fund                                               |          | 19,063,435.00                 | \$       | 20,135,880.02                | \$ | 21,130,770.51                 |               |
| Ending Year General Fund Reserve Total Current Year Unexpended Balance | \$<br>\$ | 2,850,000.00<br>21,913,435.00 | \$       | 2,850,000.00                 | \$ | 1,980,000.00<br>23,110,770.51 |               |
| Total Current Teal Offexpended balance                                 | φ        | Z1,813,433.00                 | φ        | 22,985,880.02                | Φ  | 23,110,770.31                 |               |
| Total Available Funds                                                  | \$       | 42,432,850.00                 | \$       | 44,427,248.78                | \$ | 26,298,286.81                 |               |

#### **General Fund Cash Flow Analysis**

Total GF Revenue: \$3,211,697 Total GF Expenditures: \$3,187,516 Net Cash Flow: \$24,181

YTD Revenue as of February 2024 decreased by \$1,320,526, or 29.1%, compared to February 2023. If we exclude ARPA funds received in 2023, YTD revenue increased by \$86,113.