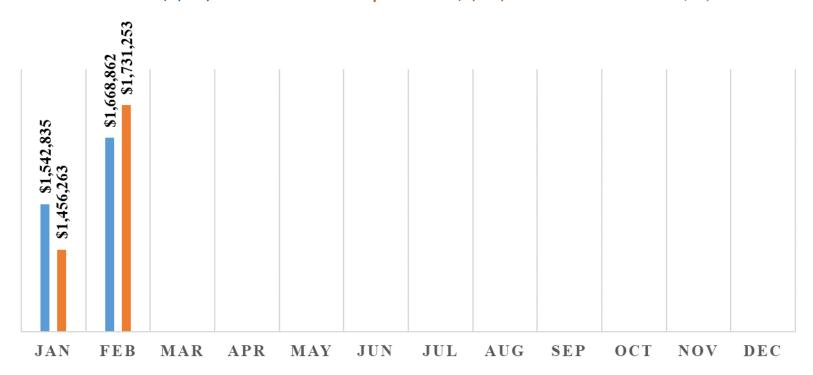

# **Year-to-Date General Fund Cash Position**

| Month     | F  | Revenues  | Ex | pe nditure s | T   | rans fe rs | 2  | 024 Net  | ]  | Liquidity | 2   | 2023 Net  |                 | C  | hange       |
|-----------|----|-----------|----|--------------|-----|------------|----|----------|----|-----------|-----|-----------|-----------------|----|-------------|
| January   | \$ | 1,542,835 | \$ | 771,263      | \$  | 685,000    | \$ | 86,572   | \$ | 771,572   | \$  | 478       | 1               | \$ | 86,094      |
| February  | \$ | 1,668,862 | \$ | 1,056,253    | \$  | 675,000    | \$ | (62,391) | \$ | 612,609   | \$  | 1,759,081 | $\mathbf{\Psi}$ | \$ | (1,821,472) |
| March     | \$ | -         | \$ | -            | \$  | -          | \$ | -        | \$ | -         | \$  | 211,177   |                 | \$ | -           |
| April     | \$ | -         | \$ | -            | \$  | -          | \$ | -        | \$ | -         | \$  | 573,138   |                 | \$ | -           |
| May       | \$ | -         | \$ | -            | \$  | -          | \$ | -        | \$ | -         | \$  | 2,053,158 |                 | \$ | -           |
| June      | \$ | -         | \$ | -            | \$  | -          | \$ | -        | \$ | -         | \$  | 350,254   |                 | \$ | -           |
| July      | \$ | -         | \$ | -            | \$  | -          | \$ | -        | \$ | -         | \$  | 711,322   |                 | \$ | -           |
| August    | \$ | -         | \$ | -            | \$  | -          | \$ | -        | \$ | -         | \$  | 1,269     |                 | \$ | -           |
| September | \$ | -         | \$ | -            | \$  | -          | \$ | -        | \$ | -         | \$  | 80,056    |                 | \$ | -           |
| October   | \$ | -         | \$ | -            | \$  | -          | \$ | -        | \$ | -         | \$  | 675,099   |                 | \$ | -           |
| November  | \$ | -         | \$ | -            | \$  | -          | \$ | -        | \$ | -         | \$  | 164,358   |                 | \$ | -           |
| December  | \$ | -         | \$ | -            | \$  | -          | \$ | -        | \$ | -         | \$  | 315,643   |                 | \$ | -           |
| Total     | \$ | 3,211,697 | \$ | 1,827,516    | \$1 | ,360,000   | \$ | 24,181   | \$ | 1,384,181 | \$2 | 2,543,874 | $\downarrow$    | \$ | (1,735,378) |