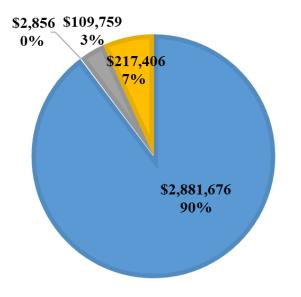

## **Executive Report**

|                                                                        |          | Original                      |          | Revised                      |    | Actual to Date                | % of          |
|------------------------------------------------------------------------|----------|-------------------------------|----------|------------------------------|----|-------------------------------|---------------|
|                                                                        |          | Budget                        |          | Budget                       |    | February                      | Revised       |
| Revenue Source                                                         |          | 2024                          |          | 2024                         |    | 2024                          | Budget        |
| Prior Year Fund Balance                                                | \$       | 19,000,000.00                 | \$       | 21,106,589.40                | \$ | 21,106,589.40                 | Duaget        |
| Prior Year General Fund Reserve                                        | \$       | 1,980,000.00                  | \$       | 1,980,000.00                 | \$ | 1,980,000.00                  |               |
| Total Prior Year Carryforward Balance                                  | \$       | 20,980,000.00                 | \$       | 23,086,589.40                | \$ | 23,086,589.40                 |               |
| , , , , , , , , , , , , , , , , , , ,                                  | _        |                               |          |                              | ,  |                               |               |
| Taxes, assessments,                                                    |          |                               |          |                              |    |                               |               |
| & related revenue                                                      | \$       | 20,072,540.00                 | \$       | 19,960,349.38                | \$ | 2,878,122.82                  | 14.4%         |
| Local revenue                                                          | \$       | 33,600.00                     | \$       | 33,600.00                    | \$ | 3,628.25                      | 10.8%         |
| Development related revenue                                            | \$       | 686,970.00                    | \$       | 686,970.00                   | \$ | 112,539.98                    | 16.4%         |
| Other revenue                                                          | \$       | 659,740.00                    | \$       | 659,740.00                   | \$ | 217,406.36                    | 33.0%         |
| Total Operating Revenue                                                | \$       | 21,452,850.00                 | \$       | 21,340,659.38                | \$ | 3,211,697.41                  | 15.0%         |
|                                                                        |          |                               |          |                              |    |                               |               |
| Total Available Funds                                                  | \$       | 42,432,850.00                 | \$       | 44,427,248.78                | \$ | 26,298,286.81                 | 59.2%         |
|                                                                        |          |                               |          |                              |    |                               |               |
|                                                                        |          | <u>Adopted</u>                |          | Revised                      |    | Actual to Date                | % of          |
|                                                                        |          | Budget                        |          | Budget                       |    | February                      | Revised       |
| Expenditure Source                                                     | _        | 2024                          | _        | 2024                         | _  | 2024                          | Budget        |
| Personnel                                                              | \$       | 8,634,150.00                  | \$       | 8,634,150.00                 | \$ | 1,295,527.08                  | 15.0%         |
| Operating Expenses                                                     | \$       | 4,190,355.00                  | \$       | 4,190,355.00                 | \$ | 485,284.49                    | 11.6%         |
| Prior Year Remaining Encumbrances                                      |          |                               | \$       | 921,953.76                   |    |                               |               |
| Operating Expenditures                                                 | \$       | 12,824,505.00                 | \$       | 13,746,458.76                | \$ | 1,780,811.57                  | 13.0%         |
| Excess (deficiency) of operating                                       |          |                               |          |                              |    |                               |               |
| revenues over operating expenditures                                   | \$       | 8,628,345.00                  | \$       | 7,594,200.62                 | \$ | 1,430,885.84                  |               |
| Conital Faviana ant                                                    | Φ        | 1 000 210 00                  | Φ.       | 1 000 010 00                 | Φ. | 46,704.73                     | 2.4%          |
| Capital Equipment Transfers                                            | \$       | 1,982,310.00<br>7,602,600.00  | \$<br>\$ | 1,982,310.00<br>7,602,600.00 | \$ | 1,320,000.00                  | 2.4%<br>17.4% |
| Addition to 27th Payroll Reserve                                       | \$       | 20,000.00                     | \$       | 20,000.00                    | \$ | 20,000.00                     | 100.0%        |
| Addition to Comp Abs Reserve                                           | \$       | 20,000.00                     | \$       | 20,000.00                    | \$ | 20,000.00                     | 100.0%        |
| Advances                                                               |          | ,                             | ·        | ,                            |    | •                             |               |
| Additional to reserve fund balance                                     | \$       | 870,000.00                    | \$       | 870,000.00                   | \$ | -                             | 0.0%          |
| Contingencies                                                          | \$       | 50,000.00                     | \$       | 50,000.00                    | \$ | -                             | 0.0%          |
| Nonoperating Expenditures                                              | \$       | 10,544,910.00                 | \$       | 10,544,910.00                | \$ | 1,406,704.73                  | 13.3%         |
|                                                                        |          |                               | _        |                              | _  |                               | 12.10/        |
| Total Expenditures                                                     | \$       | 23,369,415.00                 | \$       | 24,291,368.76                | \$ | 3,187,516.30                  | 13.1%         |
| Excess (deficiency) of revenue                                         |          |                               |          |                              |    |                               |               |
| over all expenditures                                                  | \$       | (1,916,565.00)                | \$       | (2,950,709.38)               | \$ | 24,181.11                     |               |
|                                                                        |          |                               |          |                              |    |                               |               |
| Ending Year General Fund                                               |          | 19,063,435.00                 | \$       | 20,135,880.02                | \$ | 21,130,770.51                 |               |
| Ending Year General Fund Reserve Total Current Year Unexpended Balance | \$<br>\$ | 2,850,000.00<br>21,913,435.00 | \$       | 2,850,000.00                 | \$ | 1,980,000.00<br>23,110,770.51 |               |
| Total Current Teal Offexpended balance                                 | φ        | Z1,813,433.00                 | φ        | 22,985,880.02                | Φ  | 23,110,770.31                 |               |
| Total Available Funds                                                  | \$       | 42,432,850.00                 | \$       | 44,427,248.78                | \$ | 26,298,286.81                 |               |