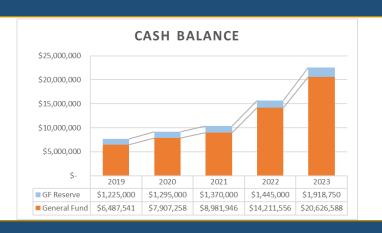

#### **ALL FUNDS**

10/31/2023

Cash Balance \$37,000,402.09

**↑** \$7,901,977.12 from 1/1/2023

10/31/2023

Unencumbered Balance

\$31,890,761.20

## **GENERAL FUND (GF)**

10/31/2023

**Cash Balance** 

\$20,626,588.00

1/2023 \$6,415,032.18 from 1/1/2023

10/31/2023

Unencumbered Balance

\$19,254,518.03

#### **General Fund Highlights**

The General Fund balance = \$22,545,338. This figure includes

the general reserve fund. The unencumbered balance of

\$19,254,518 is 186% of the 5-Yr GF revenue average;

- \$5.2M in excess of the short-term range (50%)
- \$7.8M in excess of the fiscally prudent range (75%)