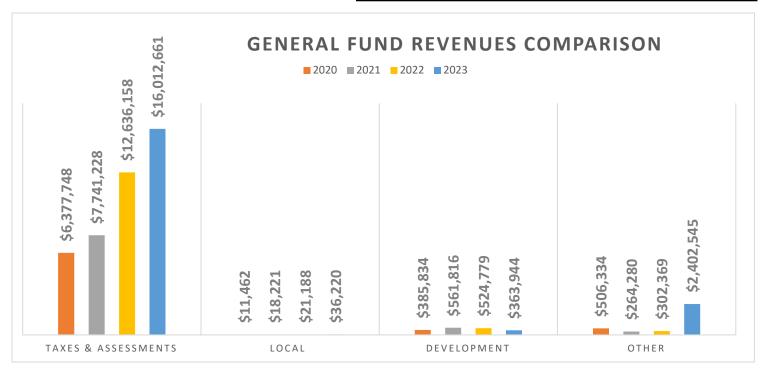

# **Executive Report**

|                                       |          | <u>Original</u>              |          | Revised                      |          | Actual to Date             | % of           |
|---------------------------------------|----------|------------------------------|----------|------------------------------|----------|----------------------------|----------------|
|                                       |          | Budget                       |          | Budget                       |          | October                    | Revised        |
| Revenue Source                        |          | 2023                         |          | 2023                         |          | 2023                       | Budget         |
| Prior Year Unappropriated Funds       | \$       | 13,741,934.12                | \$       | 13,741,934.12                | \$       | 14,211,555.82              |                |
| Prior Year General Fund Reserve       | \$       | 1,445,000.00                 | \$       | 1,445,000.00                 | \$       | 1,445,000.00               |                |
| Total Prior Year Carryforward Balance | \$       | 15,186,934.12                | \$       | 15,186,934.12                | \$       | 15,656,555.82              |                |
|                                       |          |                              |          |                              |          |                            |                |
| Taxes, assessments,                   | _        |                              |          |                              | ١.       |                            |                |
| & related revenue                     | \$       | 13,989,600.00                | \$       | 13,989,600.00                | \$       | 16,012,660.66              | 114.5%         |
| Local revenue                         | \$       | 29,600.00                    | \$       | 29,600.00                    |          | 36,220.20                  | 122.4%         |
| Development related revenue           | \$       | 773,500.00                   | \$       | 773,500.00                   | \$       | 363,943.74                 | 47.1%          |
| Other revenue                         | \$       | 1,753,845.00                 | \$       | 1,753,845.00                 | \$       | 2,402,545.05               | 137.0%         |
| Total Operating Revenue               | \$       | 16,546,545.00                | \$       | 16,546,545.00                | \$       | 18,815,369.65              | 113.7%         |
|                                       |          |                              |          |                              |          |                            |                |
| Total Available Funds                 | \$       | 31,733,479.12                | \$       | 31,733,479.12                | \$       | 34,471,925.47              | 108.6%         |
|                                       | 1        |                              | 1        |                              |          |                            |                |
|                                       |          | Adopted                      |          | Revised                      |          | Actual to Date             | % of           |
| Emanditum Occurs                      |          | Budget                       |          | Budget                       |          | October                    | Revised        |
| Expenditure Source Personnel          | rh rh    | <b>2023</b>                  | φ.       | 2023                         | φ.       | <b>2023</b>                | Budget         |
|                                       | \$       | 7,456,512.00                 | \$       | 7,482,375.00                 | \$       | 5,524,174.90               | 73.8%          |
| Operating Expenses                    | \$       | 2,825,160.00                 | \$       | 3,044,358.06                 | \$       | 2,040,526.82               | 67.0%          |
| Prior Year Remaining Encumbrances     |          |                              | \$       | 452,755.78                   |          |                            |                |
| Operating Expenditures                | \$       | 10,281,672.00                | \$       | 10,979,488.84                | \$       | 7,564,701.72               | 68.9%          |
| Excess (deficiency) of operating      |          |                              |          |                              | ١.       |                            |                |
| revenues over operating expenditures  | \$       | 6,264,873.00                 | \$       | 5,567,056.16                 | \$       | 11,250,667.93              |                |
| Carital Faminas ant                   | Φ.       | 4 077 000 00                 | Ι        | 4 500 005 04                 | _        | 004 005 75                 | 44.70/         |
| Capital Equipment Transfers           | \$<br>\$ | 1,077,800.00<br>3,471,000.00 | \$<br>\$ | 1,530,005.81<br>4,295,500.00 | \$<br>\$ | 684,635.75<br>3,621,000.00 | 44.7%<br>84.3% |
| Addition to 27th Payroll Reserve      | \$       | 18,000.00                    | \$       | 18,000.00                    | \$       | 18,000.00                  | 100.0%         |
| Addition to Comp Abs Reserve          | \$       | 12,000.00                    | \$       | 12,000.00                    | \$       | 12,000.00                  | 100.0%         |
| Advances                              | ·        | ,                            | ľ        | ,                            | ľ        | ,                          |                |
| Additional to reserve fund balance    | \$       | 535,000.00                   | \$       | 535,000.00                   | \$       | 473,750.00                 | 88.6%          |
| Contingencies                         | \$       | 50,000.00                    | \$       | 50,000.00                    | \$       | 26,250.00                  | 52.5%          |
| Nonoperating Expenditures             |          | 5,163,800.00                 | \$       | 6,440,505.81                 | \$       | 4,835,635.75               | 75.1%          |
|                                       |          |                              |          |                              |          | · ·                        |                |
| Total Expenditures                    | \$       | 15,445,472.00                | \$       | 17,419,994.65                | \$       | 12,400,337.47              | 71.2%          |
| Excess (deficiency) of revenue        |          |                              |          |                              | $\vdash$ |                            |                |
| over all expenditures                 | \$       | 1,101,073.00                 | \$       | (873,449.65)                 | \$       | 6,415,032.18               |                |
| F                                     |          | , , , , , , , , , , , ,      | Ė        | ( 1, 100)                    | Ĺ        | , .,                       |                |
| Ending Year Unappropriated Funds      |          | 12,597,497.85                | \$       | 9,848,238.98                 | \$       | 20,626,588.00              |                |
| Ending Year General Fund Reserve      |          | 1,980,000.00                 | \$       | 1,445,000.00                 | \$       | 1,918,750.00               |                |
| Total Current Year Balance            | \$       | 14,577,497.85                | \$       | 11,293,238.98                | \$       | 22,545,338.00              |                |
| Total Available Funds                 | \$       | 31,733,479.12                | \$       | 31,733,479.12                | \$       | 34,471,925.47              |                |

#### **General Fund Cash Flow Analysis**

YTD Revenue as of October 2023 increased by \$5,330,876, or 39.5%, compared to October 2022. When adjusted by the one-time subsidy from the ARPA fund to the General Fund, YTD revenue increased by 29.1%, or \$3,924,238, compared to October 2022.