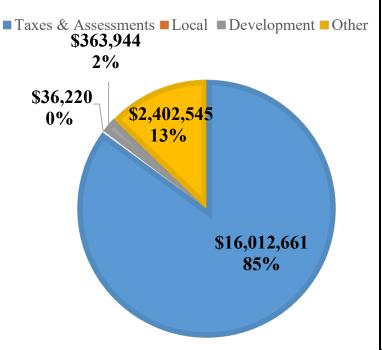

# **Executive Report**

|                                       |          | <u>Original</u>              |          | Revised                      |          | Actual to Date             | % of           |
|---------------------------------------|----------|------------------------------|----------|------------------------------|----------|----------------------------|----------------|
|                                       |          | Budget                       |          | Budget                       |          | October                    | Revised        |
| Revenue Source                        |          | 2023                         |          | 2023                         |          | 2023                       | Budget         |
| Prior Year Unappropriated Funds       | \$       | 13,741,934.12                | \$       | 13,741,934.12                | \$       | 14,211,555.82              |                |
| Prior Year General Fund Reserve       | \$       | 1,445,000.00                 | \$       | 1,445,000.00                 | \$       | 1,445,000.00               |                |
| Total Prior Year Carryforward Balance | \$       | 15,186,934.12                | \$       | 15,186,934.12                | \$       | 15,656,555.82              |                |
|                                       |          |                              |          |                              |          |                            |                |
| Taxes, assessments,                   | _        |                              |          |                              | ١.       |                            |                |
| & related revenue                     | \$       | 13,989,600.00                | \$       | 13,989,600.00                | \$       | 16,012,660.66              | 114.5%         |
| Local revenue                         | \$       | 29,600.00                    | \$       | 29,600.00                    |          | 36,220.20                  | 122.4%         |
| Development related revenue           | \$       | 773,500.00                   | \$       | 773,500.00                   | \$       | 363,943.74                 | 47.1%          |
| Other revenue                         | \$       | 1,753,845.00                 | \$       | 1,753,845.00                 | \$       | 2,402,545.05               | 137.0%         |
| Total Operating Revenue               | \$       | 16,546,545.00                | \$       | 16,546,545.00                | \$       | 18,815,369.65              | 113.7%         |
|                                       |          |                              |          |                              |          |                            |                |
| Total Available Funds                 | \$       | 31,733,479.12                | \$       | 31,733,479.12                | \$       | 34,471,925.47              | 108.6%         |
|                                       | 1        |                              | 1        |                              |          |                            |                |
|                                       |          | Adopted                      |          | Revised                      |          | Actual to Date             | % of           |
| Emanditum Occurs                      |          | Budget                       |          | Budget                       |          | October                    | Revised        |
| Expenditure Source Personnel          | rh rh    | <b>2023</b>                  | φ.       | 2023                         | φ.       | <b>2023</b>                | Budget         |
|                                       | \$       | 7,456,512.00                 | \$       | 7,482,375.00                 | \$       | 5,524,174.90               | 73.8%          |
| Operating Expenses                    | \$       | 2,825,160.00                 | \$       | 3,044,358.06                 | \$       | 2,040,526.82               | 67.0%          |
| Prior Year Remaining Encumbrances     |          |                              | \$       | 452,755.78                   |          |                            |                |
| Operating Expenditures                | \$       | 10,281,672.00                | \$       | 10,979,488.84                | \$       | 7,564,701.72               | 68.9%          |
| Excess (deficiency) of operating      |          |                              |          |                              | ١.       |                            |                |
| revenues over operating expenditures  | \$       | 6,264,873.00                 | \$       | 5,567,056.16                 | \$       | 11,250,667.93              |                |
| Carital Faminas ant                   | Φ.       | 4 077 000 00                 | Ι        | 4 500 005 04                 | _        | 004 005 75                 | 44.70/         |
| Capital Equipment Transfers           | \$<br>\$ | 1,077,800.00<br>3,471,000.00 | \$<br>\$ | 1,530,005.81<br>4,295,500.00 | \$<br>\$ | 684,635.75<br>3,621,000.00 | 44.7%<br>84.3% |
| Addition to 27th Payroll Reserve      | \$       | 18,000.00                    | \$       | 18,000.00                    | \$       | 18,000.00                  | 100.0%         |
| Addition to Comp Abs Reserve          | \$       | 12,000.00                    | \$       | 12,000.00                    | \$       | 12,000.00                  | 100.0%         |
| Advances                              | ·        | ,                            | ľ        | ,                            | ľ        | ,                          |                |
| Additional to reserve fund balance    | \$       | 535,000.00                   | \$       | 535,000.00                   | \$       | 473,750.00                 | 88.6%          |
| Contingencies                         | \$       | 50,000.00                    | \$       | 50,000.00                    | \$       | 26,250.00                  | 52.5%          |
| Nonoperating Expenditures             |          | 5,163,800.00                 | \$       | 6,440,505.81                 | \$       | 4,835,635.75               | 75.1%          |
|                                       |          |                              |          |                              |          | · ·                        |                |
| Total Expenditures                    | \$       | 15,445,472.00                | \$       | 17,419,994.65                | \$       | 12,400,337.47              | 71.2%          |
| Excess (deficiency) of revenue        |          |                              |          |                              | $\vdash$ |                            |                |
| over all expenditures                 | \$       | 1,101,073.00                 | \$       | (873,449.65)                 | \$       | 6,415,032.18               |                |
| F                                     |          | , , , , , , , , , , , ,      | Ė        | ( 1, 100)                    | Ĺ        | , .,                       |                |
| Ending Year Unappropriated Funds      |          | 12,597,497.85                | \$       | 9,848,238.98                 | \$       | 20,626,588.00              |                |
| Ending Year General Fund Reserve      |          | 1,980,000.00                 | \$       | 1,445,000.00                 | \$       | 1,918,750.00               |                |
| Total Current Year Balance            | \$       | 14,577,497.85                | \$       | 11,293,238.98                | \$       | 22,545,338.00              |                |
| Total Available Funds                 | \$       | 31,733,479.12                | \$       | 31,733,479.12                | \$       | 34,471,925.47              |                |