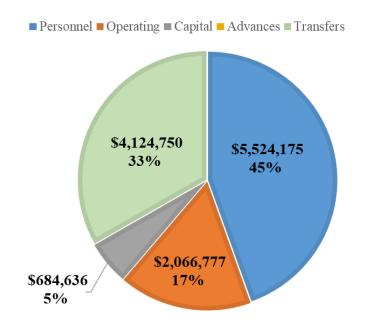

# **Executive Report**

|                                       |          | <u>Original</u>              |          | Revised                      |          | Actual to Date             | % of           |
|---------------------------------------|----------|------------------------------|----------|------------------------------|----------|----------------------------|----------------|
|                                       |          | Budget                       |          | Budget                       |          | October                    | Revised        |
| Revenue Source                        |          | 2023                         |          | 2023                         |          | 2023                       | Budget         |
| Prior Year Unappropriated Funds       | \$       | 13,741,934.12                | \$       | 13,741,934.12                | \$       | 14,211,555.82              |                |
| Prior Year General Fund Reserve       | \$       | 1,445,000.00                 | \$       | 1,445,000.00                 | \$       | 1,445,000.00               |                |
| Total Prior Year Carryforward Balance | \$       | 15,186,934.12                | \$       | 15,186,934.12                | \$       | 15,656,555.82              |                |
|                                       |          |                              |          |                              |          |                            |                |
| Taxes, assessments,                   | _        |                              |          |                              | ١.       |                            |                |
| & related revenue                     | \$       | 13,989,600.00                | \$       | 13,989,600.00                | \$       | 16,012,660.66              | 114.5%         |
| Local revenue                         | \$       | 29,600.00                    | \$       | 29,600.00                    |          | 36,220.20                  | 122.4%         |
| Development related revenue           | \$       | 773,500.00                   | \$       | 773,500.00                   | \$       | 363,943.74                 | 47.1%          |
| Other revenue                         | \$       | 1,753,845.00                 | \$       | 1,753,845.00                 | \$       | 2,402,545.05               | 137.0%         |
| Total Operating Revenue               | \$       | 16,546,545.00                | \$       | 16,546,545.00                | \$       | 18,815,369.65              | 113.7%         |
|                                       |          |                              |          |                              |          |                            |                |
| Total Available Funds                 | \$       | 31,733,479.12                | \$       | 31,733,479.12                | \$       | 34,471,925.47              | 108.6%         |
|                                       | 1        |                              | 1        |                              |          |                            |                |
|                                       |          | Adopted                      |          | Revised                      |          | Actual to Date             | % of           |
| Emanditum Occurs                      |          | Budget                       |          | Budget                       |          | October                    | Revised        |
| Expenditure Source Personnel          | rh rh    | <b>2023</b>                  | φ.       | 2023                         | φ.       | <b>2023</b>                | Budget         |
|                                       | \$       | 7,456,512.00                 | \$       | 7,482,375.00                 | \$       | 5,524,174.90               | 73.8%          |
| Operating Expenses                    | \$       | 2,825,160.00                 | \$       | 3,044,358.06                 | \$       | 2,040,526.82               | 67.0%          |
| Prior Year Remaining Encumbrances     |          |                              | \$       | 452,755.78                   |          |                            |                |
| Operating Expenditures                | \$       | 10,281,672.00                | \$       | 10,979,488.84                | \$       | 7,564,701.72               | 68.9%          |
| Excess (deficiency) of operating      |          |                              |          |                              | ١.       |                            |                |
| revenues over operating expenditures  | \$       | 6,264,873.00                 | \$       | 5,567,056.16                 | \$       | 11,250,667.93              |                |
| Carital Faminas ant                   | Φ.       | 4 077 000 00                 | Ι        | 4 500 005 04                 | _        | 004 005 75                 | 44.70/         |
| Capital Equipment Transfers           | \$<br>\$ | 1,077,800.00<br>3,471,000.00 | \$<br>\$ | 1,530,005.81<br>4,295,500.00 | \$<br>\$ | 684,635.75<br>3,621,000.00 | 44.7%<br>84.3% |
| Addition to 27th Payroll Reserve      | \$       | 18,000.00                    | \$       | 18,000.00                    | \$       | 18,000.00                  | 100.0%         |
| Addition to Comp Abs Reserve          | \$       | 12,000.00                    | \$       | 12,000.00                    | \$       | 12,000.00                  | 100.0%         |
| Advances                              | ·        | ,                            | ľ        | ,                            | ľ        | ,                          |                |
| Additional to reserve fund balance    | \$       | 535,000.00                   | \$       | 535,000.00                   | \$       | 473,750.00                 | 88.6%          |
| Contingencies                         | \$       | 50,000.00                    | \$       | 50,000.00                    | \$       | 26,250.00                  | 52.5%          |
| Nonoperating Expenditures             |          | 5,163,800.00                 | \$       | 6,440,505.81                 | \$       | 4,835,635.75               | 75.1%          |
|                                       |          |                              |          |                              |          | · ·                        |                |
| Total Expenditures                    | \$       | 15,445,472.00                | \$       | 17,419,994.65                | \$       | 12,400,337.47              | 71.2%          |
| Excess (deficiency) of revenue        |          |                              |          |                              | $\vdash$ |                            |                |
| over all expenditures                 | \$       | 1,101,073.00                 | \$       | (873,449.65)                 | \$       | 6,415,032.18               |                |
| F                                     |          | , , , , , , , , , , , ,      | Ė        | ( 1, 100)                    | Ĺ        | , .,                       |                |
| Ending Year Unappropriated Funds      |          | 12,597,497.85                | \$       | 9,848,238.98                 | \$       | 20,626,588.00              |                |
| Ending Year General Fund Reserve      |          | 1,980,000.00                 | \$       | 1,445,000.00                 | \$       | 1,918,750.00               |                |
| Total Current Year Balance            | \$       | 14,577,497.85                | \$       | 11,293,238.98                | \$       | 22,545,338.00              |                |
| Total Available Funds                 | \$       | 31,733,479.12                | \$       | 31,733,479.12                | \$       | 34,471,925.47              |                |