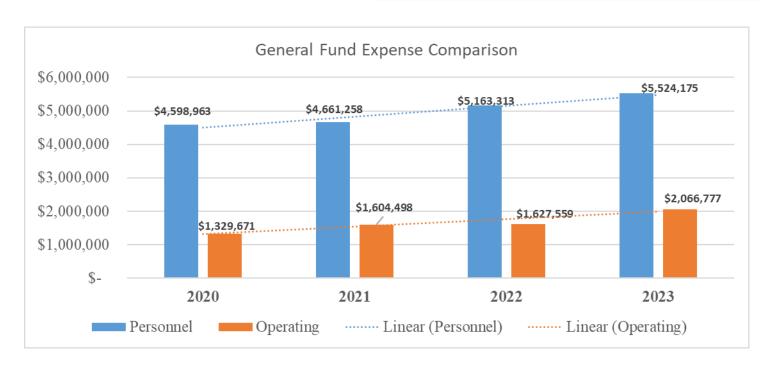

# **Executive Report**

|                                       |          | <u>Original</u>              |          | Revised                      |          | Actual to Date             | % of           |
|---------------------------------------|----------|------------------------------|----------|------------------------------|----------|----------------------------|----------------|
|                                       |          | Budget                       |          | Budget                       |          | October                    | Revised        |
| Revenue Source                        |          | 2023                         |          | 2023                         |          | 2023                       | Budget         |
| Prior Year Unappropriated Funds       | \$       | 13,741,934.12                | \$       | 13,741,934.12                | \$       | 14,211,555.82              |                |
| Prior Year General Fund Reserve       | \$       | 1,445,000.00                 | \$       | 1,445,000.00                 | \$       | 1,445,000.00               |                |
| Total Prior Year Carryforward Balance | \$       | 15,186,934.12                | \$       | 15,186,934.12                | \$       | 15,656,555.82              |                |
|                                       |          |                              |          |                              |          |                            |                |
| Taxes, assessments,                   | _        |                              |          |                              | ١.       |                            |                |
| & related revenue                     | \$       | 13,989,600.00                | \$       | 13,989,600.00                | \$       | 16,012,660.66              | 114.5%         |
| Local revenue                         | \$       | 29,600.00                    | \$       | 29,600.00                    |          | 36,220.20                  | 122.4%         |
| Development related revenue           | \$       | 773,500.00                   | \$       | 773,500.00                   | \$       | 363,943.74                 | 47.1%          |
| Other revenue                         | \$       | 1,753,845.00                 | \$       | 1,753,845.00                 | \$       | 2,402,545.05               | 137.0%         |
| Total Operating Revenue               | \$       | 16,546,545.00                | \$       | 16,546,545.00                | \$       | 18,815,369.65              | 113.7%         |
|                                       |          |                              |          |                              |          |                            |                |
| Total Available Funds                 | \$       | 31,733,479.12                | \$       | 31,733,479.12                | \$       | 34,471,925.47              | 108.6%         |
|                                       | 1        |                              | 1        |                              |          |                            |                |
|                                       |          | Adopted                      |          | Revised                      |          | Actual to Date             | % of           |
| Emanditum Occurs                      |          | Budget                       |          | Budget                       |          | October                    | Revised        |
| Expenditure Source Personnel          | rh rh    | <b>2023</b>                  | φ.       | 2023                         | φ.       | <b>2023</b>                | Budget         |
|                                       | \$       | 7,456,512.00                 | \$       | 7,482,375.00                 | \$       | 5,524,174.90               | 73.8%          |
| Operating Expenses                    | \$       | 2,825,160.00                 | \$       | 3,044,358.06                 | \$       | 2,040,526.82               | 67.0%          |
| Prior Year Remaining Encumbrances     |          |                              | \$       | 452,755.78                   |          |                            |                |
| Operating Expenditures                | \$       | 10,281,672.00                | \$       | 10,979,488.84                | \$       | 7,564,701.72               | 68.9%          |
| Excess (deficiency) of operating      |          |                              |          |                              | ١.       |                            |                |
| revenues over operating expenditures  | \$       | 6,264,873.00                 | \$       | 5,567,056.16                 | \$       | 11,250,667.93              |                |
| Carital Faminas ant                   | Φ.       | 4 077 000 00                 | Ι        | 4 500 005 04                 | _        | 004 005 75                 | 44.70/         |
| Capital Equipment Transfers           | \$<br>\$ | 1,077,800.00<br>3,471,000.00 | \$<br>\$ | 1,530,005.81<br>4,295,500.00 | \$<br>\$ | 684,635.75<br>3,621,000.00 | 44.7%<br>84.3% |
| Addition to 27th Payroll Reserve      | \$       | 18,000.00                    | \$       | 18,000.00                    | \$       | 18,000.00                  | 100.0%         |
| Addition to Comp Abs Reserve          | \$       | 12,000.00                    | \$       | 12,000.00                    | \$       | 12,000.00                  | 100.0%         |
| Advances                              | ·        | ,                            | ľ        | ,                            | ľ        | ,                          |                |
| Additional to reserve fund balance    | \$       | 535,000.00                   | \$       | 535,000.00                   | \$       | 473,750.00                 | 88.6%          |
| Contingencies                         | \$       | 50,000.00                    | \$       | 50,000.00                    | \$       | 26,250.00                  | 52.5%          |
| Nonoperating Expenditures             |          | 5,163,800.00                 | \$       | 6,440,505.81                 | \$       | 4,835,635.75               | 75.1%          |
|                                       |          |                              |          |                              |          | · ·                        |                |
| Total Expenditures                    | \$       | 15,445,472.00                | \$       | 17,419,994.65                | \$       | 12,400,337.47              | 71.2%          |
| Excess (deficiency) of revenue        |          |                              |          |                              | $\vdash$ |                            |                |
| over all expenditures                 | \$       | 1,101,073.00                 | \$       | (873,449.65)                 | \$       | 6,415,032.18               |                |
| F                                     |          | , , , , , , , , , , , ,      | Ė        | ( 1, 100)                    | Ĺ        | , .,                       |                |
| Ending Year Unappropriated Funds      |          | 12,597,497.85                | \$       | 9,848,238.98                 | \$       | 20,626,588.00              |                |
| Ending Year General Fund Reserve      |          | 1,980,000.00                 | \$       | 1,445,000.00                 | \$       | 1,918,750.00               |                |
| Total Current Year Balance            | \$       | 14,577,497.85                | \$       | 11,293,238.98                | \$       | 22,545,338.00              |                |
| Total Available Funds                 | \$       | 31,733,479.12                | \$       | 31,733,479.12                | \$       | 34,471,925.47              |                |