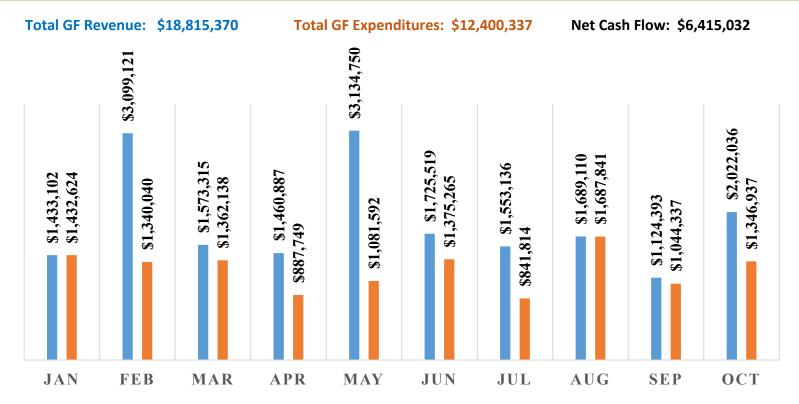

#### **General Fund Cash Flow Analysis**

YTD Revenue as of October 2023 increased by \$5,330,876, or 39.5%, compared to October 2022. When adjusted by the one-time subsidy from the ARPA fund to the General Fund, YTD revenue increased by 29.1%, or \$3,924,238, compared to October 2022.

# **Year-to-Date General Fund Cash Position**

| Month     | Revenues |           | Revenues |           | Revenues |           | Revenues Expenditur |           | penditures | Trans fe rs |    |             | 2023 Net      |    | Liquidity |  | 2022 Net | Change |  |  |
|-----------|----------|-----------|----------|-----------|----------|-----------|---------------------|-----------|------------|-------------|----|-------------|---------------|----|-----------|--|----------|--------|--|--|
| January   | \$       | 1,433,102 | \$       | 856,374   | \$       | 576,250   | \$                  | 478       | \$         | 576,728     | \$ | (623,323)   | <b></b>       | \$ | 623,802   |  |          |        |  |  |
| February  | \$       | 3,099,121 | \$       | 702,540   | \$       | 637,500   | \$                  | 1,759,081 | \$         | 2,396,581   | \$ | 280,217     | <b>1</b>      | \$ | 1,478,864 |  |          |        |  |  |
| March     | \$       | 1,573,315 | \$       | 1,062,138 | \$       | 300,000   | \$                  | 211,177   | \$         | 511,177     | \$ | 301,536     | $\downarrow$  | \$ | (90,360)  |  |          |        |  |  |
| April     | \$       | 1,460,887 | \$       | 887,749   | \$       | -         | \$                  | 573,138   | \$         | 573,138     | \$ | 746,786     | $\downarrow$  | \$ | (173,648) |  |          |        |  |  |
| May       | \$       | 3,134,750 | \$       | 724,192   | \$       | 357,400   | \$                  | 2,053,158 | \$         | 2,410,558   | \$ | 1,278,838   | <b>1</b>      | \$ | 774,320   |  |          |        |  |  |
| June      | \$       | 1,725,519 | \$       | 825,265   | \$       | 550,000   | \$                  | 350,254   | \$         | 900,254     | \$ | (1,056,427) | <b>1</b>      | \$ | 1,406,681 |  |          |        |  |  |
| July      | \$       | 1,553,136 | \$       | 841,814   | \$       | -         | \$                  | 711,322   | \$         | 711,322     | \$ | 728,055     | $\downarrow$  | \$ | (16,733)  |  |          |        |  |  |
| August    | \$       | 1,689,110 | \$       | 972,841   | \$       | 715,000   | \$                  | 1,269     | \$         | 716,269     | \$ | 954,219     | $\downarrow$  | \$ | (952,950) |  |          |        |  |  |
| September | \$       | 1,124,393 | \$       | 694,337   | \$       | 350,000   | \$                  | 80,056    | \$         | 430,056     | \$ | 515,052     | $\downarrow$  | \$ | (434,996) |  |          |        |  |  |
| October   | \$       | 2,022,036 | \$       | 708,337   | \$       | 638,600   | \$                  | 675,099   | \$         | 1,313,699   | \$ | 924,414     | $\rightarrow$ | \$ | (249,315) |  |          |        |  |  |
| Total     | \$ 1     | 8,815,370 | \$       | 8,275,587 | \$ 4     | 1,124,750 | \$                  | 6,415,032 | \$1        | 0,539,782   | \$ | 705,216     | <b>1</b>      | \$ | 2,365,666 |  |          |        |  |  |