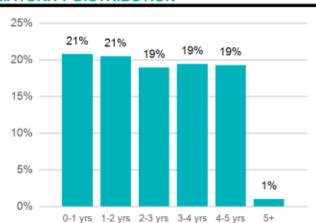

uration | 2.26 yrs |  |  |  |
| Withdrawals                 |               | Weighted Average Maturity    | 2.45 yrs |  |  |  |
| Prior Month Management Fees | (1,857.76)    |                              |          |  |  |  |
| Prior Month Custodian Fees  | (206.60)      |                              |          |  |  |  |
| Realized Gains/Losses       | 9,583.99      |                              |          |  |  |  |
| Purchased Interest          | (1,239.90)    |                              |          |  |  |  |
| Gross Interest Earnings     | 63,910.12     |                              |          |  |  |  |
| Ending Book Value           | 25,553,366.21 |                              |          |  |  |  |

#### PROJECTED MONTHLY INCOME SCHEDULE

# 

#### **MATURITY DISTRIBUTION**



Market Rates as of 11/02/2023 (Provided by Meeder Investment Management)

|                      | Yesterday | Last Week | Last Year |
|----------------------|-----------|-----------|-----------|
| GIDP<br>(\$0-\$25MM) | 3.40%     | 3.40%     | 2.08%     |
| STAR Ohio            | 5.57%     | 5.57%     | 3.13%     |
| 2 Yr T Note          | 5.07%     | 5.02%     | 4.51%     |
| 5 Yr T Note          | 4.82%     | 4.79%     | 4.27%     |