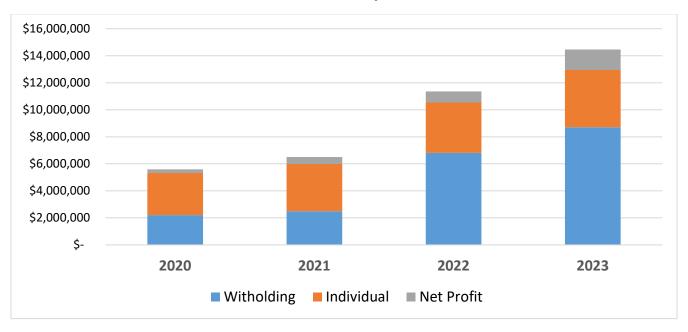

#### **General Fund Cash Flow Analysis**

YTD Revenue as of October 2023 increased by \$5,330,876, or 39.5%, compared to October 2022. When adjusted by the one-time subsidy from the ARPA fund to the General Fund, YTD revenue increased by 29.1%, or \$3,924,238, compared to October 2022.