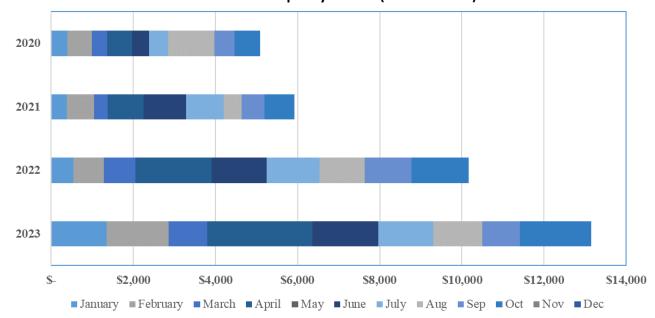

# **Year-to-Date General Fund Cash Position**

| Month     | Revenues |           | Revenues |           | Revenues |           | Revenues Expenditur |           | penditures | Trans fe rs |    |             | 2023 Net      |    | Liquidity |  | 2022 Net | Change |  |  |
|-----------|----------|-----------|----------|-----------|----------|-----------|---------------------|-----------|------------|-------------|----|-------------|---------------|----|-----------|--|----------|--------|--|--|
| January   | \$       | 1,433,102 | \$       | 856,374   | \$       | 576,250   | \$                  | 478       | \$         | 576,728     | \$ | (623,323)   | <b></b>       | \$ | 623,802   |  |          |        |  |  |
| February  | \$       | 3,099,121 | \$       | 702,540   | \$       | 637,500   | \$                  | 1,759,081 | \$         | 2,396,581   | \$ | 280,217     | <b>1</b>      | \$ | 1,478,864 |  |          |        |  |  |
| March     | \$       | 1,573,315 | \$       | 1,062,138 | \$       | 300,000   | \$                  | 211,177   | \$         | 511,177     | \$ | 301,536     | $\downarrow$  | \$ | (90,360)  |  |          |        |  |  |
| April     | \$       | 1,460,887 | \$       | 887,749   | \$       | -         | \$                  | 573,138   | \$         | 573,138     | \$ | 746,786     | $\downarrow$  | \$ | (173,648) |  |          |        |  |  |
| May       | \$       | 3,134,750 | \$       | 724,192   | \$       | 357,400   | \$                  | 2,053,158 | \$         | 2,410,558   | \$ | 1,278,838   | <b>1</b>      | \$ | 774,320   |  |          |        |  |  |
| June      | \$       | 1,725,519 | \$       | 825,265   | \$       | 550,000   | \$                  | 350,254   | \$         | 900,254     | \$ | (1,056,427) | <b>1</b>      | \$ | 1,406,681 |  |          |        |  |  |
| July      | \$       | 1,553,136 | \$       | 841,814   | \$       | -         | \$                  | 711,322   | \$         | 711,322     | \$ | 728,055     | $\downarrow$  | \$ | (16,733)  |  |          |        |  |  |
| August    | \$       | 1,689,110 | \$       | 972,841   | \$       | 715,000   | \$                  | 1,269     | \$         | 716,269     | \$ | 954,219     | $\downarrow$  | \$ | (952,950) |  |          |        |  |  |
| September | \$       | 1,124,393 | \$       | 694,337   | \$       | 350,000   | \$                  | 80,056    | \$         | 430,056     | \$ | 515,052     | $\downarrow$  | \$ | (434,996) |  |          |        |  |  |
| October   | \$       | 2,022,036 | \$       | 708,337   | \$       | 638,600   | \$                  | 675,099   | \$         | 1,313,699   | \$ | 924,414     | $\rightarrow$ | \$ | (249,315) |  |          |        |  |  |
| Total     | \$ 1     | 8,815,370 | \$       | 8,275,587 | \$ 4     | 1,124,750 | \$                  | 6,415,032 | \$1        | 0,539,782   | \$ | 705,216     | <b>1</b>      | \$ | 2,365,666 |  |          |        |  |  |