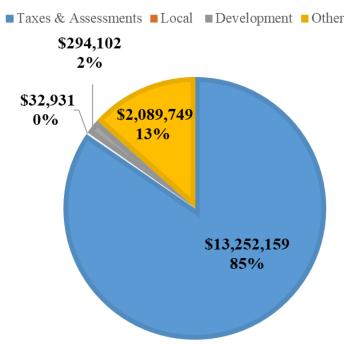

#### Total Revenues by Type = \$15,668,941

Anticipated percentage of revenues = 66.6% of the budget

Total revenues are 94.7% of the budget, a favorable variance of \$4,648,941.

- **Taxes and Assessments** revenues are 94.7% of the budget, a favorable variance of \$3,935,085. See the next page for additional information.
- **Local revenues** are 111.3% of the budget, a favorable variance of \$13,218.
- Development-related revenues are 38.0% of the budget, an unfavorable variance of \$221,050. This is consistent with the previous results.
- **Other revenue** shows a favorable variance of \$921,688 due to the ARPA subsidy (timing) and interest.

#### Notable Activity for the month:

- Income Tax = \$1,197,230
- Real estate property taxes = \$358,072
- Interest = \$39,529; YTD interest = \$509,156 (1,187% increase from prior year)
- See the next page for detailed tax information.