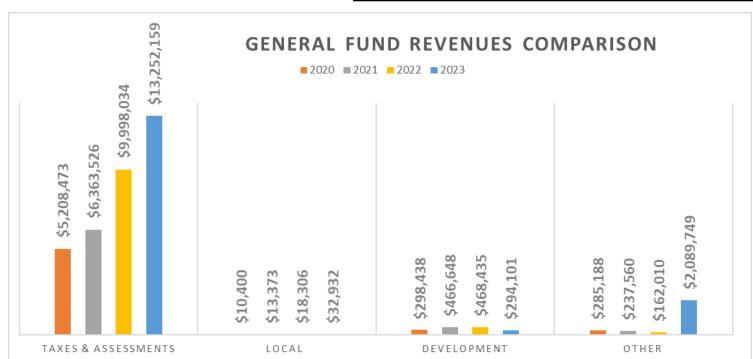

#### Total Revenues by Type = \$15,668,941

Anticipated percentage of revenues = 66.6% of the budget

Total revenues are 94.7% of the budget, a favorable variance of \$4,648,941.

- **Taxes and Assessments** revenues are 94.7% of the budget, a favorable variance of \$3,935,085. See the next page for additional information.
- **Local revenues** are 111.3% of the budget, a favorable variance of \$13,218.
- Development-related revenues are 38.0% of the budget, an unfavorable variance of \$221,050. This is consistent with the previous results.
- **Other revenue** shows a favorable variance of \$921,688 due to the ARPA subsidy (timing) and interest.