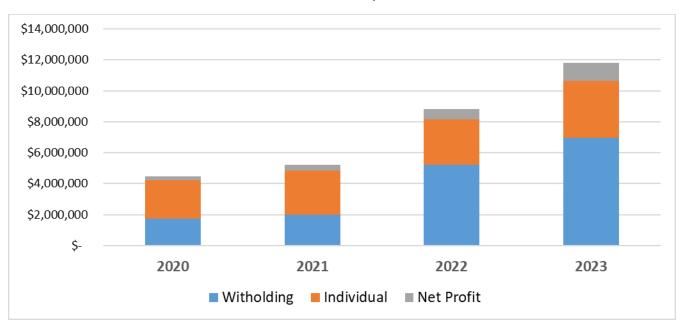

#### **Income Tax Comparison**

|                   | 2020            | 2021            | 2022            | 2023             | %Change |
|-------------------|-----------------|-----------------|-----------------|------------------|---------|
| Withholding       | \$<br>1,724,698 | \$<br>1,983,729 | \$<br>5,201,773 | \$<br>6,956,518  |         |
| Individual        | \$<br>2,504,596 | \$<br>2,843,368 | \$<br>2,945,357 | \$<br>3,672,509  |         |
| <b>Net Profit</b> | \$<br>243,209   | \$<br>390,505   | \$<br>682,040   | \$<br>1,194,757  |         |
| Total             | \$<br>4,472,503 | \$<br>5,217,602 | \$<br>8,829,170 | \$<br>11,823,783 | 34%     |

#### Comparing YTD Aug 2023 to Aug 2022

- Withholding collections ↑ by 33.7% or \$1,754,745
- Individual collections ↑ by 24.7% or \$727,152
- Net Profit collections ↑ by 75.17% or \$512,717

#### Comparing Aug 2023 to July 2023

- Withholding collections ↑ by 16.0% or \$122,195
- Individual collections ↓ by 53.5% or \$215,837
- Net Profit collections ↓ by 26.3% or \$43,271