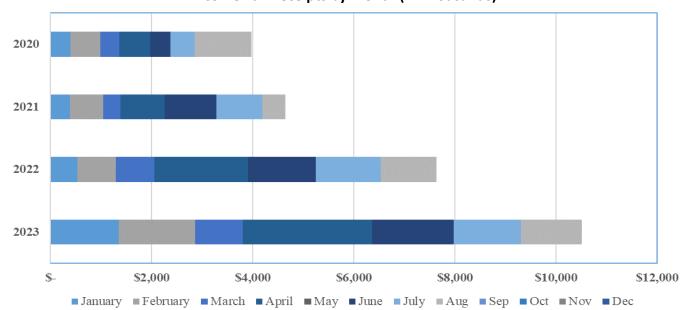

#### **Income Tax Receipts by Month (in Thousands)**

City of Powell Operating Account