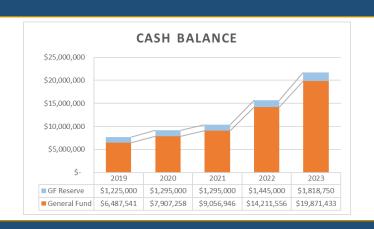

#### **GENERAL FUND (GF)**

8/31/2023

**Cash Balance** 

\$19,871,432.85

1/1/2023 from 1/1/2023

8/31/2023

Unencumbered Balance

\$18,510,182.24

#### **General Fund Highlights**

The General Fund balance = \$21,690,183. This figure includes

the general reserve fund. The unencumbered balance of

**\$18,510,182** is 178.8% of the 5-Yr GF revenue average;

#### **All Funds - Cash Position**

| Fund  | Description                          | Be | g. Balance | Νe | et Change                                         | Enc | d. Balance   |
|-------|--------------------------------------|----|------------|----|---------------------------------------------------|-----|--------------|
|       | GENERAL FUND                         |    | 14,211,556 |    |                                                   | \$  | 19,871,433   |
| 101   | GENERAL FUND RESERVE                 | \$ | 1,445,000  | \$ | 373,750                                           | \$  | 1,818,750    |
| 105   | CORMA FUND                           | \$ | 135,310    |    | 139,925                                           | \$  | 275,235      |
| 110   | 27TH PAYROLL RESERVE FUND            | \$ | 131,977    | \$ | 18,000                                            | \$  | 149,977      |
| 111   | COMPENSATED ABSENCES RESERVE FUND    | \$ | 12,356     | \$ | 12,000                                            |     | 24,356       |
| 210   | MUNICIPAL MOTOR VEHICLE LICENSE FUND | \$ | 71,316     | \$ | 49,028                                            | \$  | 120,344      |
| 211   | STREET CONSTRUCTION MAINTENANCE      | \$ | 2,974,968  | \$ | (284,399)                                         |     | 2,690,569    |
| 221   | STATE HIGHWAY IMPROVEMENT            | \$ | 334,454    | \$ | 58,755                                            | \$  | 393,209      |
| 241   | PARKS & RECREATION                   | \$ | 1,347,307  | \$ | (628,333)                                         |     | 718,974      |
| 265   | LAW ENFORCEMENT ASSISTANCE FUND      | \$ | 20,114     | \$ | -                                                 | \$  | 20,114       |
| 266   | AMERICAN RESCUE PLAN ACT             | \$ | 1,406,639  | \$ | (1,406,639)                                       | \$  | -            |
| 271   | LAW ENFORCEMENT FUND                 | \$ | 13,192     | \$ | -                                                 | \$  | 13,192       |
| 281   | DRUG LAW ENFORCEMENT                 | \$ | 5,214      | \$ | 235                                               | \$  | 5,449        |
| 291   | BOARD OF PHARMACY-LAW ENFORCEMENT    | \$ | 7,006      | \$ | 150                                               | \$  | 7,156        |
| 295   | P&R REC. PROGRAMS                    | \$ | 156,051    | \$ | 144,243                                           | \$  | 300,294      |
| 296   | VETERAN'S MEMORIAL FUND              | \$ | 8,423      | \$ | 400                                               | \$  | 8,823        |
| 298   | POLICE CANINE SUPPORT FUND           | \$ | 20,137     | \$ | (396)                                             | \$  | 19,741       |
| 310   | SELDOM SEEN TIF DEBT SERVICE FUND    | \$ | 47         | \$ | (47)                                              | \$  | _            |
| 311   | CAPITAL IMPROVEMENTS BOND            | \$ | 5,147      | \$ | -                                                 | \$  | 5,147        |
| 317   | GOLF VILLAGE DEBT SERVICE FUND       | \$ | -          | \$ | -                                                 | \$  | -            |
| 319   | POLICE FACILITY DEBT SERVICE         | \$ | 1,449      | \$ | -                                                 | \$  | 1,449        |
| 451   | DOWNTOWN TIF PUBLIC IMPROVEMENT      | \$ | 2,675,656  | \$ | 553,342                                           | \$  | 3,228,998    |
| 452   | DOWNTOWN TIF HOUSING RENOVATION      | \$ | 45,135     |    | (4,206)                                           | \$  | 40,929       |
| 453   | SELDOM SEEN TIF PUBLIC IMPROVEMENTS  | \$ | 1,595      | \$ | 156,904                                           | \$  | 158,499      |
| 455   | SAWMILL CORRIDOR COMM IMPR TIF       | \$ | 1,064,582  | \$ | 420,696                                           | \$  | 1,485,278    |
| 470   | SANITARY SEWER AGREEMENTS            | \$ | -          | \$ | 99,160                                            | \$  | 99,160       |
| 491   | CAPITAL PROJECTS FUND                | \$ | 1,597,747  | \$ | 1,405,394                                         | \$  | 3,003,141    |
| 492   | VILLAGE DEVELOPMENT FUND             | \$ | 315,938    | \$ | 23,605                                            | \$  | 339,543      |
| 494   | VOTED CAPITAL IMPROVEMENT FUND       | \$ | 35,107     |    | -                                                 | \$  | 35,107       |
| 497   | SELDOM SEEN TIF PARK IMPROVEMENTS    | \$ | 273,820    | \$ | (11,400)                                          |     | 262,420      |
| 910   | UNCLAIMED FUNDS FUND                 | \$ | 860        |    | -                                                 | \$  | 860          |
|       | FLEXIBLE BENEFITS PLAN FUND          | \$ | 299        | \$ | (1,442)                                           | \$  | (1,144)      |
|       | BOARD OF BUILDING STANDARDS          | \$ | 364        | \$ | (65)                                              | \$  | 299          |
|       | ENGINEERING INSPECTIONS FUND         | \$ | 685,894    | \$ | 12,871                                            | \$  | 698,764      |
| 994   | ESCROWED DEPOSITS FUND               | \$ | 92,532     | \$ | (58,918)                                          | \$  | 33,614       |
| 996   | FINGERPRINT PROCESSING FEES          | \$ | 1,236      | \$ | 1,105                                             | \$  | 2,341        |
| Grand | Total                                |    | 29,098,425 |    | 6,733,596                                         |     | 35,832,021   |
|       |                                      |    |            |    | <del>, , , , , , , , , , , , , , , , , , , </del> |     | <del>,</del> |