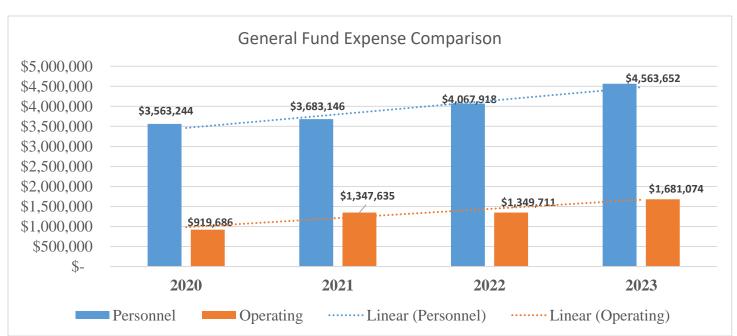

#### Anticipated percentage of expenditures = 66.6% of budget

- At month-end, personnel expenses were 61.0% of the budget, a favorable variance of \$419,610, or 5.6%. The favorable variance is due to healthcare savings and vacancy credits.
- Operating expenses ended at 59.0% of the budget, a favorable variance of \$216,186 or 7.6%.
- Capital expenses are 43.6% of the budget, a favorable variance of \$331,054, or 23.0%. Variance is due to the timing of building improvements and accounting software.
- Transfers are 63.6% of the budget. The Finance Director will execute transfers based on fund liquidity, fund balances, and timing of debt expenses.

Personnel and operating expenditures are \$6,244,726.

This reflects an increase of 15.3% from the previous year. This change is in alignment with budgetary increases.