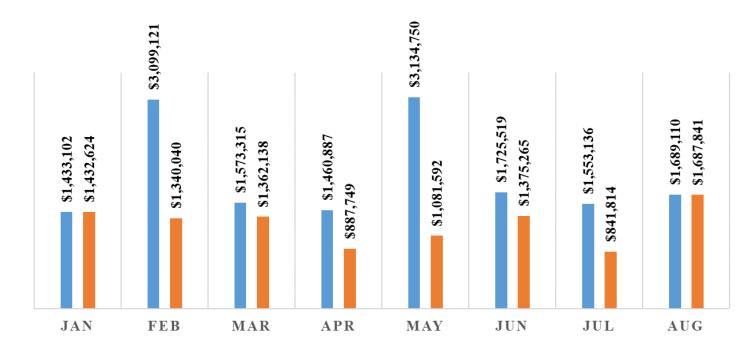

### **Year-to-Date General Fund Cash Position**

| Month    | F             | Revenues  | Ex                                           | penditures | T         | ransfers | 2  | 2023 Net  |               | ]          | Liquidity | 2022 Net          |                       | C  | Change    |
|----------|---------------|-----------|----------------------------------------------|------------|-----------|----------|----|-----------|---------------|------------|-----------|-------------------|-----------------------|----|-----------|
| January  | \$ 1,433,102  |           | \$                                           | 856,374    | \$        | 576,250  | \$ | \$ 478    |               | \$ 576,728 |           | \$<br>(623,323)   | <b>^</b>              | \$ | 623,802   |
| February | \$            | 3,099,121 | \$                                           | 702,540    | \$        | 637,500  | \$ | 1,759,081 |               | \$         | 2,396,581 | \$<br>280,217     | <b>1</b>              | \$ | 1,478,864 |
| March    | \$            | 1,573,315 | \$                                           | 1,062,138  | \$        | 300,000  | \$ | 211,177   |               | \$         | 511,177   | \$<br>301,536     | $\mathbf{\downarrow}$ | \$ | (90,360)  |
| April    | \$            | 1,460,887 | \$                                           | 887,749    | \$        | -        | \$ | 573,138   |               | \$         | 573,138   | \$<br>746,786     | $\downarrow$          | \$ | (173,648) |
| May      | \$            | 3,134,750 | \$                                           | 724,192    | \$        | 357,400  | \$ | 2,053,158 |               | \$         | 2,410,558 | \$<br>1,278,838   | <b>1</b>              | \$ | 774,320   |
| June     | \$            | 1,725,519 | \$                                           | 825,265    | \$        | 550,000  | \$ | 350,254   |               | \$         | 900,254   | \$<br>(1,056,427) | <b>1</b>              | \$ | 1,406,681 |
| July     | \$            | 1,553,136 | \$                                           | 841,814    | \$        | -        | \$ | 711,322   |               | \$         | 711,322   | \$<br>728,055     | $\mathbf{\downarrow}$ | \$ | (16,733)  |
| August   | \$            | 1,689,110 | \$                                           | 972,841    | \$        | 715,000  | \$ | 1,269     |               | \$         | 716,269   | \$<br>954,219     | $\downarrow$          | \$ | (952,950) |
| Total    | \$ 15,668,941 |           | 668,941 \$ 6,872,913 \$3,136,150 \$5,659,877 |            | 5,659,877 |          | \$ | 8,796,027 | \$<br>705,216 | <b>1</b>   | \$        | 3,049,977         |                       |    |           |