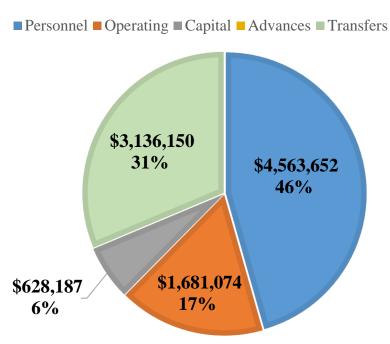

### **Executive Report**

|                                                     |     | Original      |                | Revised       |          | Actual to Date | % of    |
|-----------------------------------------------------|-----|---------------|----------------|---------------|----------|----------------|---------|
|                                                     |     | Budget        |                | Budget        |          | August         | Revised |
| Revenue Source                                      |     | 2023          |                | 2023          |          | 2023           | Budget  |
| Prior Year Unappropriated Funds                     | \$  | 13,741,934.12 | \$             | 13,741,934.12 | \$       | 14,211,555.82  |         |
| Prior Year General Fund Reserve                     | \$  | 1,445,000.00  | \$             | 1,445,000.00  | \$       | 1,445,000.00   |         |
| Total Prior Year Carryforward Balance               | \$  | 15,186,934.12 | \$             | 15,186,934.12 | \$       | 15,656,555.82  |         |
| Toyon concoments                                    |     |               |                |               |          |                |         |
| Taxes, assessments, & related revenue               | \$  | 13,989,600.00 | \$             | 13,989,600.00 | \$       | 13,252,158.79  | 94.7%   |
| Local revenue                                       | \$  | 29,600.00     | \$             | 29,600.00     | \$       | 32,931.86      | 111.3%  |
| Development related revenue                         | \$  | 773,500.00    | \$             | 773,500.00    | \$       | 294,101.34     | 38.0%   |
|                                                     |     |               |                |               |          |                |         |
| Other revenue                                       | \$  | 1,753,845.00  | \$             | 1,753,845.00  | \$       | 2,089,748.51   | 119.2%  |
| Total Operating Revenue                             | \$  | 16,546,545.00 | \$             | 16,546,545.00 | \$       | 15,668,940.50  | 94.7%   |
| Total Available Funds                               | \$  | 31,733,479.12 | \$             | 31,733,479.12 | \$       | 31,325,496.32  | 98.7%   |
| 7 (14) 7 (7 (4) (4) (4) (4) (4) (4) (4) (4) (4) (4) | · · | 0.,.00,0      | , <del>,</del> | 01,100,11011  | <u> </u> | 01,020,100.02  |         |
|                                                     |     | Adopted       |                | Revised       |          | Actual to Date | % of    |
|                                                     |     | Budget        |                | Budget        |          | August         | Revised |
| Expenditure Source                                  |     | 2023          |                | 2023          |          | 2023           | Budget  |
| Personnel                                           | \$  | 7,456,512.00  | \$             | 7,482,375.00  | \$       | 4,563,651.97   | 61.0%   |
| Operating Expenses                                  | \$  | 2,825,160.00  | \$             | 2,829,031.12  | \$       | 1,667,949.16   | 59.0%   |
| Prior Year Remaining Encumbrances                   |     |               | \$             | 452,755.78    |          |                |         |
| Operating Expenditures                              | \$  | 10,281,672.00 | \$             | 10,764,161.90 | \$       | 6,231,601.13   | 57.9%   |
| Excess (deficiency) of operating                    |     |               |                |               |          |                |         |
| revenues over operating expenditures                | \$  | 6,264,873.00  | \$             | 5,782,383.10  | \$       | 9,437,339.37   |         |
|                                                     |     |               |                |               |          |                |         |
| Capital Equipment                                   | \$  | 1,077,800.00  | \$             | 1,440,301.69  | \$       | 628,187.34     | 43.6%   |
| Transfers                                           | \$  | 3,471,000.00  | \$             | 4,295,500.00  | \$       | 2,732,400.00   | 63.6%   |
| Addition to 27th Payroll Reserve                    | \$  | 18,000.00     | \$             | 18,000.00     | \$       | 18,000.00      | 100.0%  |
| Addition to Comp Abs Reserve                        | \$  | 12,000.00     | \$             | 12,000.00     | \$       | 12,000.00      | 100.0%  |
| Advances                                            |     |               |                |               |          |                |         |
| Additional to reserve fund balance                  | \$  | 535,000.00    | \$             | 535,000.00    | \$       | 373,750.00     | 69.9%   |
| Contingencies                                       | \$  | 50,000.00     | \$             | 50,000.00     | \$       | 13,125.00      | 26.3%   |
| Nonoperating Expenditures                           | \$  | 5,163,800.00  | \$             | 6,350,801.69  | \$       | 3,777,462.34   | 59.5%   |
| Total Expenditures                                  | \$  | 15,445,472.00 | \$             | 17,114,963.59 | \$       | 10,009,063.47  | 58.5%   |
| Total Experiences                                   | Ψ   | 13,443,472.00 | Ψ              | 17,114,900.09 | Ψ        | 10,009,003.47  | 30.370  |
| Excess (deficiency) of revenue                      |     |               |                |               |          |                |         |
| over all expenditures                               | \$  | 1,101,073.00  | \$             | (568,418.59)  | \$       | 5,659,877.03   |         |
|                                                     |     |               |                |               | _<br>ر ا |                |         |
| Ending Year Unappropriated Funds                    | \$  | 12,597,497.85 | \$             | 9,848,238.98  | \$       | 19,871,432.85  |         |
| Ending Year General Fund Reserve                    |     | 1,980,000.00  | \$             | 1,445,000.00  | \$       | 1,818,750.00   |         |
| Total Current Year Balance                          | \$  | 14,577,497.85 | \$             | 11,293,238.98 | \$       | 21,690,182.85  |         |
| Total Available Funds                               | \$  | 31,733,479.12 | \$             | 31,733,479.12 | \$       | 31,325,496.32  |         |

#### Total Expenditures by Categories = \$10,009,063

#### Anticipated percentage of expenditures = 66.6% of budget

- At month-end, personnel expenses were 61.0% of the budget, a favorable variance of \$419,610, or 5.6%. The favorable variance is due to healthcare savings and vacancy credits.
- Operating expenses ended at 59.0% of the budget, a favorable variance of \$216,186 or 7.6%.
- Capital expenses are 43.6% of the budget, a favorable variance of \$331,054, or 23.0%. Variance is due to the timing of building improvements and accounting software.
- Transfers are 63.6% of the budget. The Finance Director will execute transfers based on fund liquidity, fund balances, and timing of debt expenses.