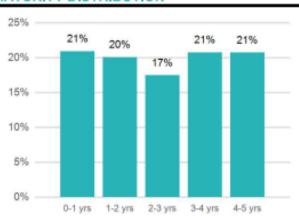

#### MATURITY DISTRIBUTION

Market Rates as of 9/7/2023 (Provided by Meeder Investment Management)

|                      | Yesterday | Last Week | Last Year |
|----------------------|-----------|-----------|-----------|
| GIDP<br>(\$0-\$25MM) | 3.40%     | 3.40%     | 1.50%     |
| STAR Ohio            | 5.50%     | 5.52%     | 2.39%     |
| 2 Yr T Note          | 4.94%     | 4.85%     | 3.50%     |
| 5 Yr T Note          | 4.37%     | 4.23%     | 3.43%     |