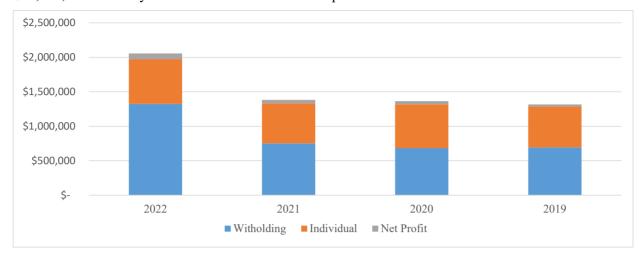

A semiannual property tax/assessment payment from Delaware County of \$1,313,951 was received in March. In addition, a distribution of \$53,996 was received from the Auditor of State for gasoline taxes .