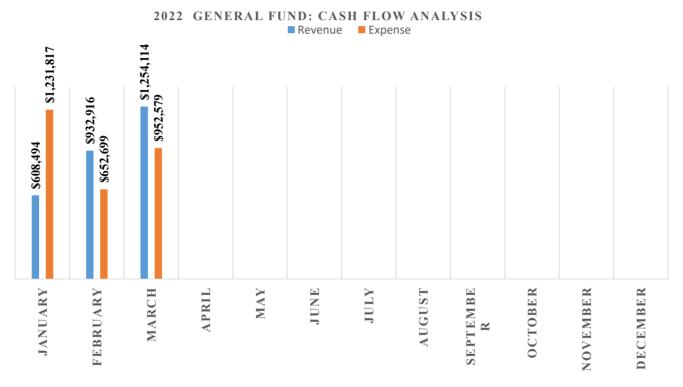

**Total GF Revenue:** \$2,795,525 **Total GF Expenditures:** \$2,837,096 **GF Net:** (\$41,571)

A semiannual property tax/assessment payment from Delaware County of \$1,313,951 was received in March. In addition, a distribution of \$53,996 was received from the Auditor of State for gasoline taxes .