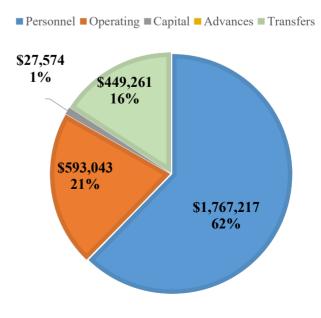

### **GF** Expenses By Type

<sup>\*</sup> Includes the GF Reserve Balance

**Revenue by Fund** 

| Fund | Description                  | Revenue |           | Budget           | %        |  |
|------|------------------------------|---------|-----------|------------------|----------|--|
| 100  | General Fund                 | \$      | 2,795,525 | \$<br>13,509,717 | 20.69%   |  |
| 101  | General Fund - Reserve       | \$      | 75,000    | \$<br>75,000     | 100.00%  |  |
| 105  | CORMA                        | \$      | 150,000   | \$<br>165,500    | 90.63%   |  |
| 110  | 27th Payroll Reserve         | \$      | 18,261    | \$<br>229        | 7974.24% |  |
| 111  | Compensated Absences Reserve | \$      | 10,000    | \$<br>10,000     | 100.00%  |  |
| 210  | Municipal Motor Vehicle      | \$      | 16,485    | \$<br>70,000     | 23.55%   |  |
| 211  | Street Maintenance & Repair  | \$      | 222,704   | \$<br>985,575    | 22.60%   |  |
| 221  | State Highway Improvement    | \$      | 18,251    | \$<br>73,882     | 24.70%   |  |
| 241  | Parks & Recreation           | \$      | 49,219    | \$<br>300,000    | 16.41%   |  |
| 295  | P&R Rec. Programs            | \$      | 33,739    | \$<br>460,250    | 7.33%    |  |
| 319  | Police Facility Debt Service | \$      | 196,000   | \$<br>196,000    | 100.00%  |  |
| 492  | Village Development          | \$      | 95,079    | \$<br>75,000     | 126.77%  |  |
| 992  | Engineering Inspections Fund | \$      | 20,274    | \$<br>150,000    | 13.52%   |  |
|      | Other                        | \$      | 959,830   | \$<br>5,015,998  | 19.14%   |  |
|      | Total                        | \$      | 4,660,365 | \$<br>21,087,151 | 22.10%   |  |