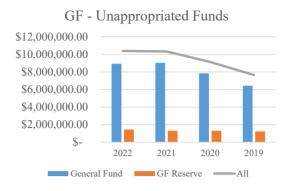

# General Fund (GF) Cash Balance \$10,385,375.05\*

Unexpended GF Fund Balance = \$8,940,375.05
- 101% of the 5-Yr GF Revenue Average;
\$4.51 M in excess of the Short-Term range (50%);
\$2.3 M in excess of the Fiscally-Prudent range (75%)
(Source: Fund Balance Policy)