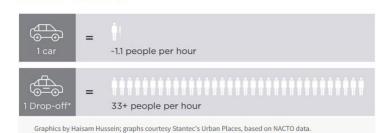

#### **Ride Sharing Coupons**

The City should consider giving residents a monetary incentive for Uber and/or Lyft rides during Powell Fest. TheCity would need to determine accessible drop off zones around Downtown. The below graphic compares the usage of an urban street side parking space for normal usage and drop off usage. The attraction of Powell Fest can likely generate these numbers in a suburban community.