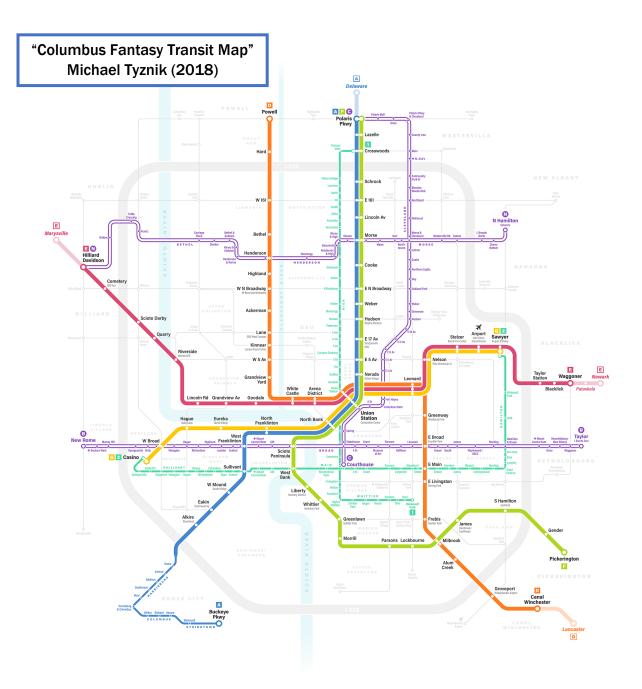

### Columbus Rapid Transit and Major Bus Corridors

#### LOCAL AND LIMITED BUS

A grid of major North-South and East-West bus corridors showing neighborhoods served and connections to rapid transit is shown on the above map. Not all bus lines are represented on this map. Most neighborhoods not served directly by rapid transit are served by local or limited bus lines. LIGHT RAIL
POLATIS PLAND TO BLICKEYE PLAND,
for Crossroods, Odd, Pargrounds, United Station, Next Frankinster, Southwest, & Grow City
United services to Dalaware
Powell to Canal Winchester
for 000 Weat Company, Lense, Grandwine Yend, Jerne District, Union Station, Beeley, & Southe
United services to Lancaster
Hilliard Davidson to Waggoner
training Upper Ariging, Grandway, Yeng Butter, Union Station, Apport, Sahama, & Bated
United services from Maryeville to Pataskala & Newark
Powence UP Company, Union Station, Station, Braner, Bated
Environment Station, Station, Station, Station, Station, Apport, Sahama, Bated
Environment Company, Upper Ariging, Station Science Personal Reserver, Historic J. South Hollow, Upper Ariging, Upper Ari

Casino to Sawyer for Valleyview, North Hillop, North Franklinton, Union Station, & Alrport At Casino and Sawyer, I trains continue as 2 streetcar

| _           |                                                                                                                                                                               |
|-------------|-------------------------------------------------------------------------------------------------------------------------------------------------------------------------------|
| B           | Broad St — New Rome to Taylor<br>for Casino, Hilliton, Franklinton, Scidor Peninsula, Downtown, King-Lincoln,<br>Franklin Park, Bedey, Whitehall, East Broad, & L Brands East |
| С           | Cleveland Av — Polaris Pkwy to Courthouse<br>for Polaris Mall, Westerville, Northland, Northern Lights, Linden, CSCC, Union Station, & Downtown                               |
|             |                                                                                                                                                                               |
| N           | North Corridor — Hilliard Davidson to N Hamilton<br>for Tuttle Crossing, Bethel Rd, Clintceville, Morse Rd, & Easton Town Center                                              |
|             |                                                                                                                                                                               |
|             | for Tuttle Crossing, Bethel Rd, Clintonville, Morse Rd, & Easton Town Center                                                                                                  |
| N<br>5 T I  | for Tattle Crossing, Bethel Rd, Clintowille, Morse Rd, & Easton Town Center                                                                                                   |
| N<br>1<br>2 | for Tellin Crossing, Berlief RJ, Clintowille, Morre Bd, & Easten Town Center<br>IF E E T C A R<br>High St — Crossswoods to Roosevelt Park                                     |