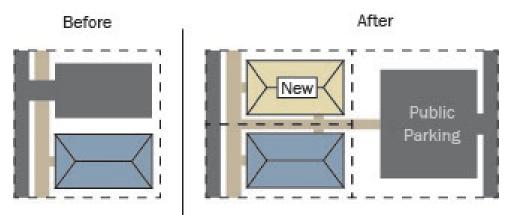

#### **Cash-in-Lieu of Parking**

The 2015 Comprehensive Plan addresses problems relating to the poor aesthetic of parking lots and the need for more pedestrian focused development. First, the plan states "Shared and interconnected parking areas should be provided behind commercial buildings. Parking lots should be physically linked together or accessible from public alleys." (30). Second, the plan states "Redevelopment offers a significant opportunity to replace development that may have little community character, such as aging, auto-centric shopping centers, with more attractive architecture and pedestrian-friendly site designs." (50).

*Cash-in lieu of parking* is a solution to encourage businesses to divert their parking to public lots. It gives new developments the choice to provide parking on site or pay the city to supply some or all of what is required by code. The physical result of this code change would be the splitting of lots to build a denser, more inviting, pedestrian-friendly environment. Large public lots resulting from this policy would be easier to navigate and more accessible than what is in place today. This policy would update the ordinance that requires all off street parking to be on the same lot as the business. There should be qualifications considered to implement this option. For example, the site should be located within a ½ mile (walking distance) of the public lot and the space in question should only be sold if it is not occupied by a business with the same or similar hours of operation.

Long term, this code change would encourage opportunities for high quality office spaces, exciting retail developments, and interesting outdoor seating arrangements. If this policy is heavily used, then pressures on the city to increase its parking supply would emerge. Overall, this amendment would have positive effects on public health, safety, convenience, and general welfare.