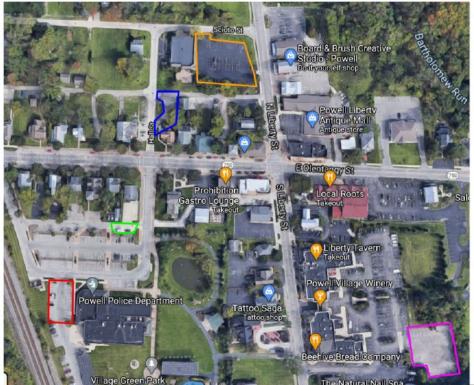

#### Valet parking

The implementation of valet parking would help solve the parking navigation problem. Valet signage is temporary in nature and valet parking will provide nearby access to select businesses. The graphic below describes many possible locations where this service could be valuable.

A valet service may have more success approaching the owners of unused or underused parking lots because compensation can be offered. Therefore, the parking supply of Downtown in the evening would increase dramatically. Valet parking should be accepted because it will help combat both fronts of Powell's parking problem. The below graphic and cost estimates were provided by an interested valet company.

#### Red Zone

-We would be able to receive/ticket cars and immediately park in the lot -This lot is good for stacking cars, but would need overflow option -Would have to be aware of emergency vehicles departing quickly -Would not be using streets (no left turn at intersection)

#### Green Zone

-Has a very typical valet lane look (curb cut-out) -Would be very easy route to park next to Powell City Office -Minimal street driving; avoids Olentangy/Liberty intersection

#### Orange Zone

Potentially most ideal zone -Valet lane would be combined with parking lot for immediate parking -This lot is also good for stacking cars -Many spaces (less need for overflow) -Would not be using streets (no left turn at intersection)

#### Blue Zone

-Typical valet lane for arrivals/departures -Would be able to monitor lot for Cute as a Button store. -Does not have a lot for immediate parking -Potential parking locations may make this challenging

Pink Zone -Overflow parking