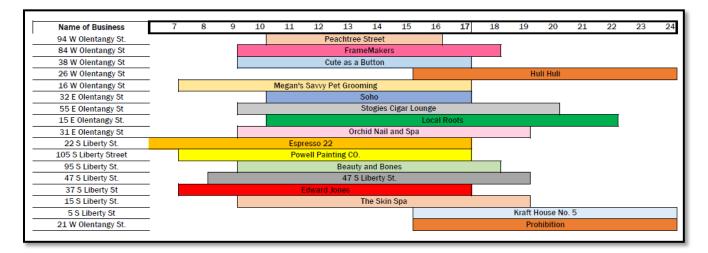

#### **Additional Data**

This chart compares the private parking hours of operation to other businesses. This information can help businesses navigate shared parking agreements.