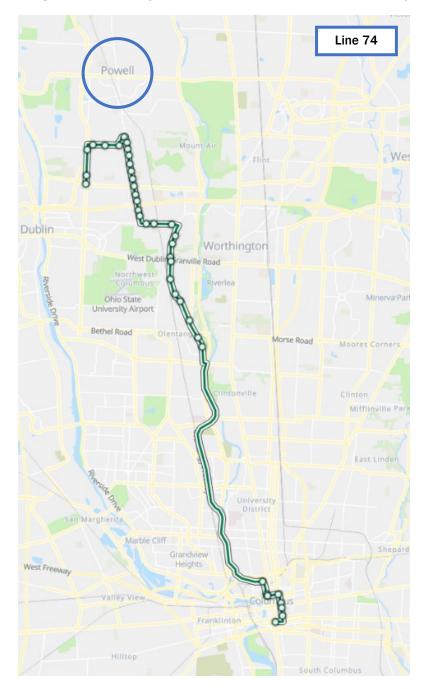

#### Bus

Key underserviced demographics are the elderly and the employees of Powell businesses. Recently, many residential developments targeted towards empty nesters have been proposed and approved. This will attract an aging population who will need public transit. Additionally, over 2000 employees commute to Powell from outside communities. Public transit would make it possible for people to work in Powell without the financial stress of owning a personal vehicle. Also, public transit can help Powell alumni of Olentangy Schools because they would have access to services popular with their generation. To combat these problems, the City should consider approaching COTA's to extend line 74 into Downtown Powell, and/or discuss extending Delaware County Transit services into the Powell community.