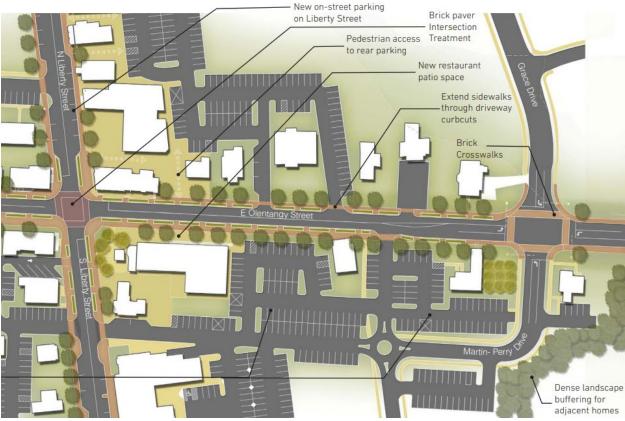

#### Paid Parking of Street Side Spaces

Achieving target utilization of the City's Downtown street side parking spaces would relocate employees, free space for food pickup and ride sharing services, and increase total utilization due to high turnover. The revenue could be reinvested into the valet service listed above, public infrastructure, long-term projects, and enforcement. This could be set up for all 45 spaces or limited to select spaces. However, according to the Keep Powell Moving Plan, Olentangy Street will replace its current street side parking with a left hand turn lane and more pedestrian space. Paid parking is a great tool to manage parking problems, but is unlikely to work due to the future plans of Olentangy Street.