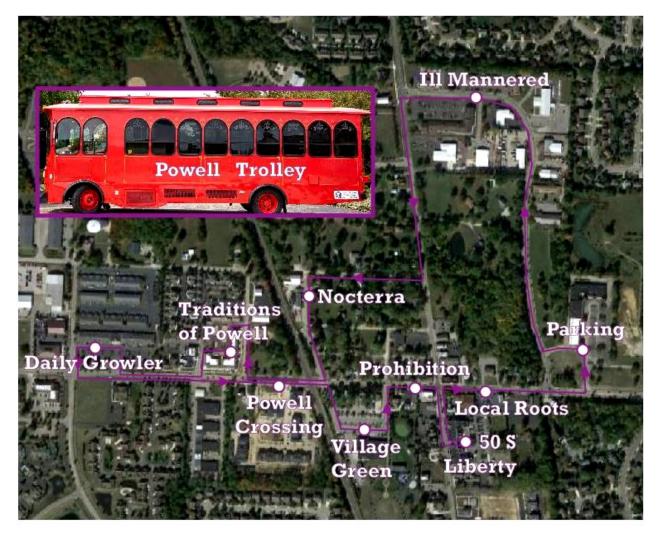

#### **Seasonal Trolley**

Powell's 2015 Comprehensive Plan states "Opportunities to expand transportation options (public transportation, car/ride sharing, bikes, paths, etc.) into and through Powell should be supported, both to increase transportation options for residents and employees, and to alleviate traffic congestion." (105)

A trolley in Powell would allow Downtown visitors to park outside of the Downtown core, while also providing transportation to Powell's most attractive locations. The combined parking supply of Powell Center, Liberty Plaza, and Village Point Center would be able to satisfy the needs of Downtown Powell for years to come.

Hypothetically, a partnership between Downtown businesses and the trolley service could result in a number of incentives for both parties. The businesses can serve a larger customer base since more parking can be utilized, and the City will have additional tools for establishing shared parking agreements or even a parking management district. The graphic below shows a possible route that would connect a number of Powell's commercial establishments.