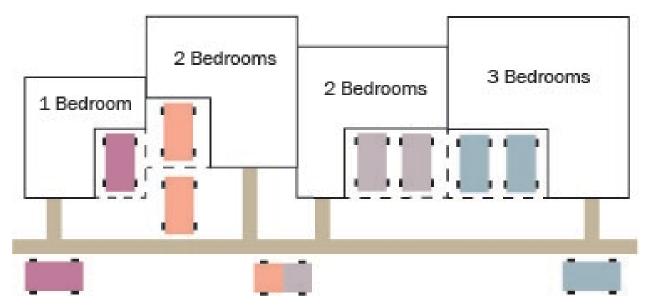

There are many factors that contribute to car ownership, but unit size is the most measurable and accurate. Therefore, a parking policy for multi-family housing should relate to the size of the unit. The parking supply will be more reflective of the occupant's car ownership and quality in-unit garages would become more financially and spatially possible. The two common forms of variable parking requirements are based on square footage or number of bedrooms.

Square footage of unit template:

- A maximum of 600 square feet total floor area: 2 spaces per unit.
- A maximum of 900 square feet total floor area: 2.25 spaces per unit.
- A maximum of 1,200 square feet total floor area: 2.5 spaces per unit.
- A maximum of 1,500 square feet total floor area: 2.75 spaces per unit.
- More than 1,500 square feet total floor area: 3 spaces per unit.

Number of bedrooms of unit template:

- 1 bedroom: 2 spaces per unit.
- 2 bedrooms: 2.5 spaces per unit.
- 3+ bedrooms: 3 spaces per unit.

In Downtown Powell, residents hosting gatherings can ask guests to park in public lots. Other places do not have this luxury and should be required to provide guest parking at a rate of 1 space for each 4 dwelling units. Downtown residential developments can lower their parking requirements up to 50% at the discretion of the Planning and Zoning Commission. Active transportation infrastructure, public transit accessibility, and proximity to public lots should be used as criteria to lower parking requirements.