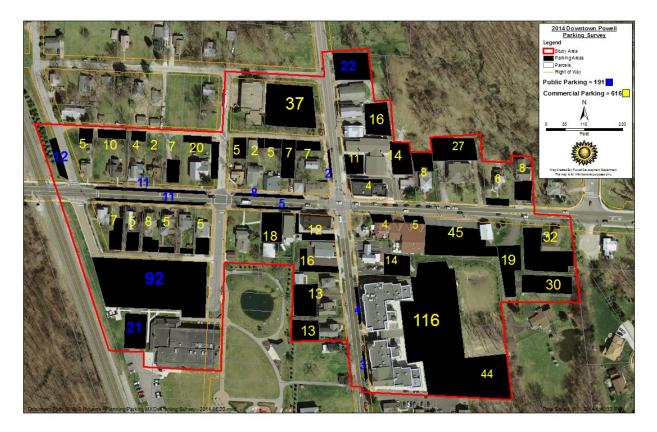

#### Downtown Powell Parking Study (2017)

**Parking Census:** Data was collected May 20<sup>th</sup> – July 26<sup>th</sup> to determine the utilization of both public and private lots. The study had a heavier focus on public lots. Please note the data below reflects 2017 data, and the number of parking spaces assigned to the public lots is not accurate as of 2022. Additionally, there has been business turnover and Powell has seen an increase in the number of downtown businesses since this time.

#### Analysis of Public Parking

- Village Green Lot (113 Spaces): The Village Green lot has 29 parking spaces that have been specified for restaurant parking; 4 for Kraft House No. 5 and 25 for Prohibition Gastro Lounge. The collected data suggests the lot's capacity can support increasing the number of specified business parking spaces if necessary. (Kraft House No. 5: 5 Liberty St, Prohibition Gastro Lounge: 21 W Olentangy St)
- North Liberty Lot (19 Spaces): 44 North Liberty has 7 spaces dedicated to Jeni's Ice Cream, Cutler Real Estate, and First Impressions. This lot is over utilized during all hours of the day. (8 N Liberty St)
- > Depot St. Lot (12 Spaces): The Depot St. lot was only used during Powell Fest.
- On-Street Parking (45 Spaces): As seen in the appendix, the levels of highest utilization tend to be closer to the four corners with the outlying on street parking areas tending to be used slightly less. Even at peak evening hours, only Powell Festival census counts recorded at capacity parking utilization.

| Time's Effect on the<br>Average Usage of Spaces | Total Spaces | Occupied   | Average Utilization<br>Percentage |         |  |  |  |
|-------------------------------------------------|--------------|------------|-----------------------------------|---------|--|--|--|
| 10:00 AM                                        | 870          | 170        | 20%                               |         |  |  |  |
| 12:30 PM                                        | 870          | 870 237.63 |                                   |         |  |  |  |
| 6:00 PM                                         | 870          | 328        | 3.63                              | 38%     |  |  |  |
| 8:00 PM                                         | 870          | 336        | 39%                               |         |  |  |  |
| Average Utilization<br>of Large Lots            | 10:00 AM     | 12:30 PM   | 6:00 PM                           | 8:00 PM |  |  |  |
| Village Green                                   | 19%          | 25%        | 27%                               | 32%     |  |  |  |
| Local Roots                                     | 12%          | 38%        | 80%                               | 82%     |  |  |  |
| 50 S Liberty                                    | 28%          | 33%        | 50%                               | 47%     |  |  |  |
| Country Carryout                                | 2%           | 7%         | 19%                               | 19%     |  |  |  |