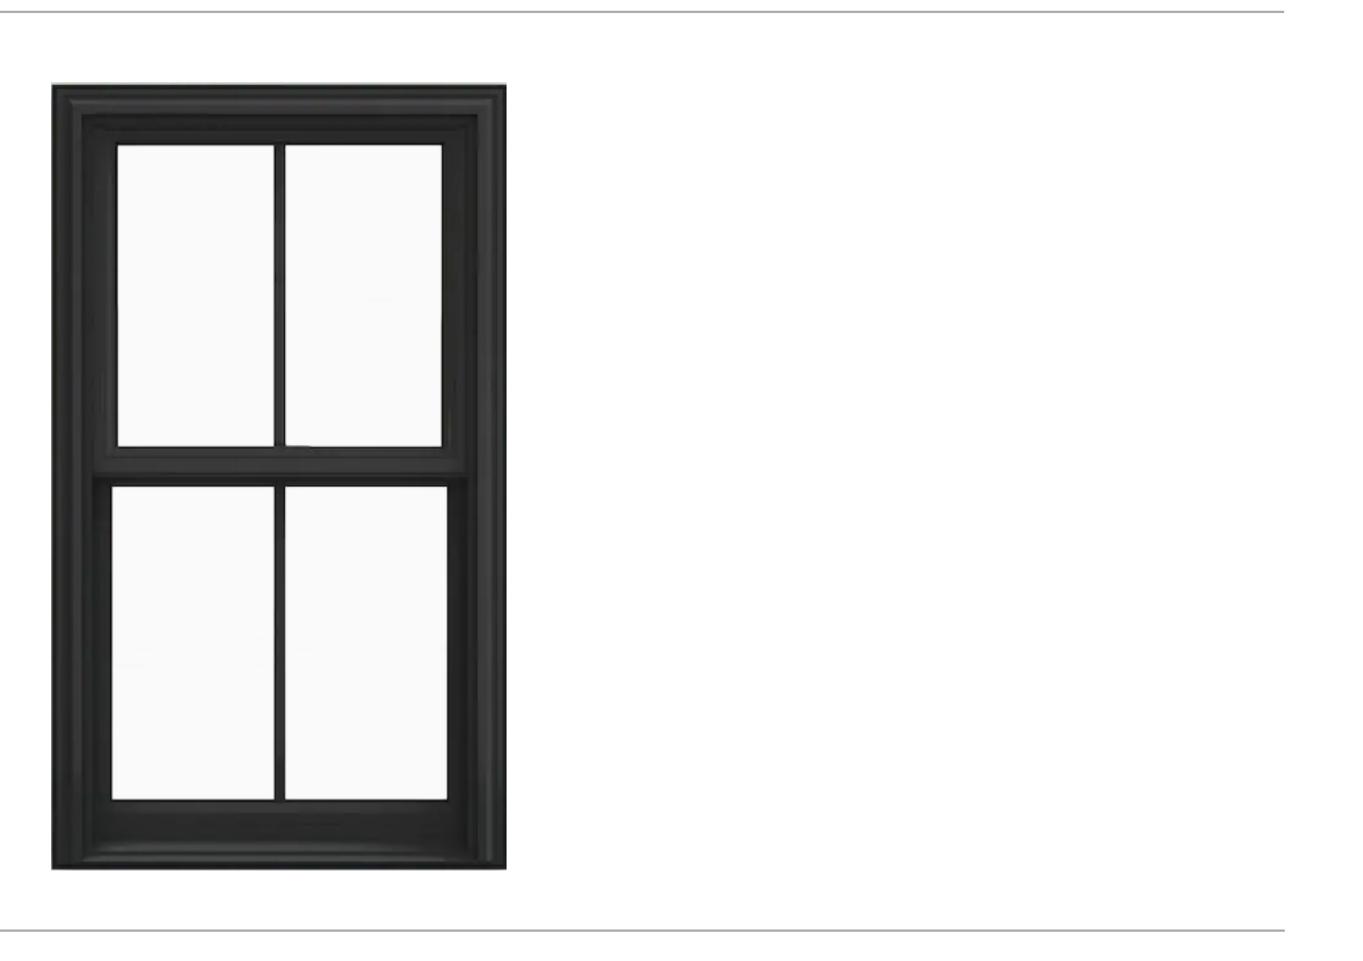

## Window Replacement

### **ROSATI WINDOWS**

Replace windows with new black vinyl Rosati 2 over 2 windows.

Replace windows in kind, no size changes.