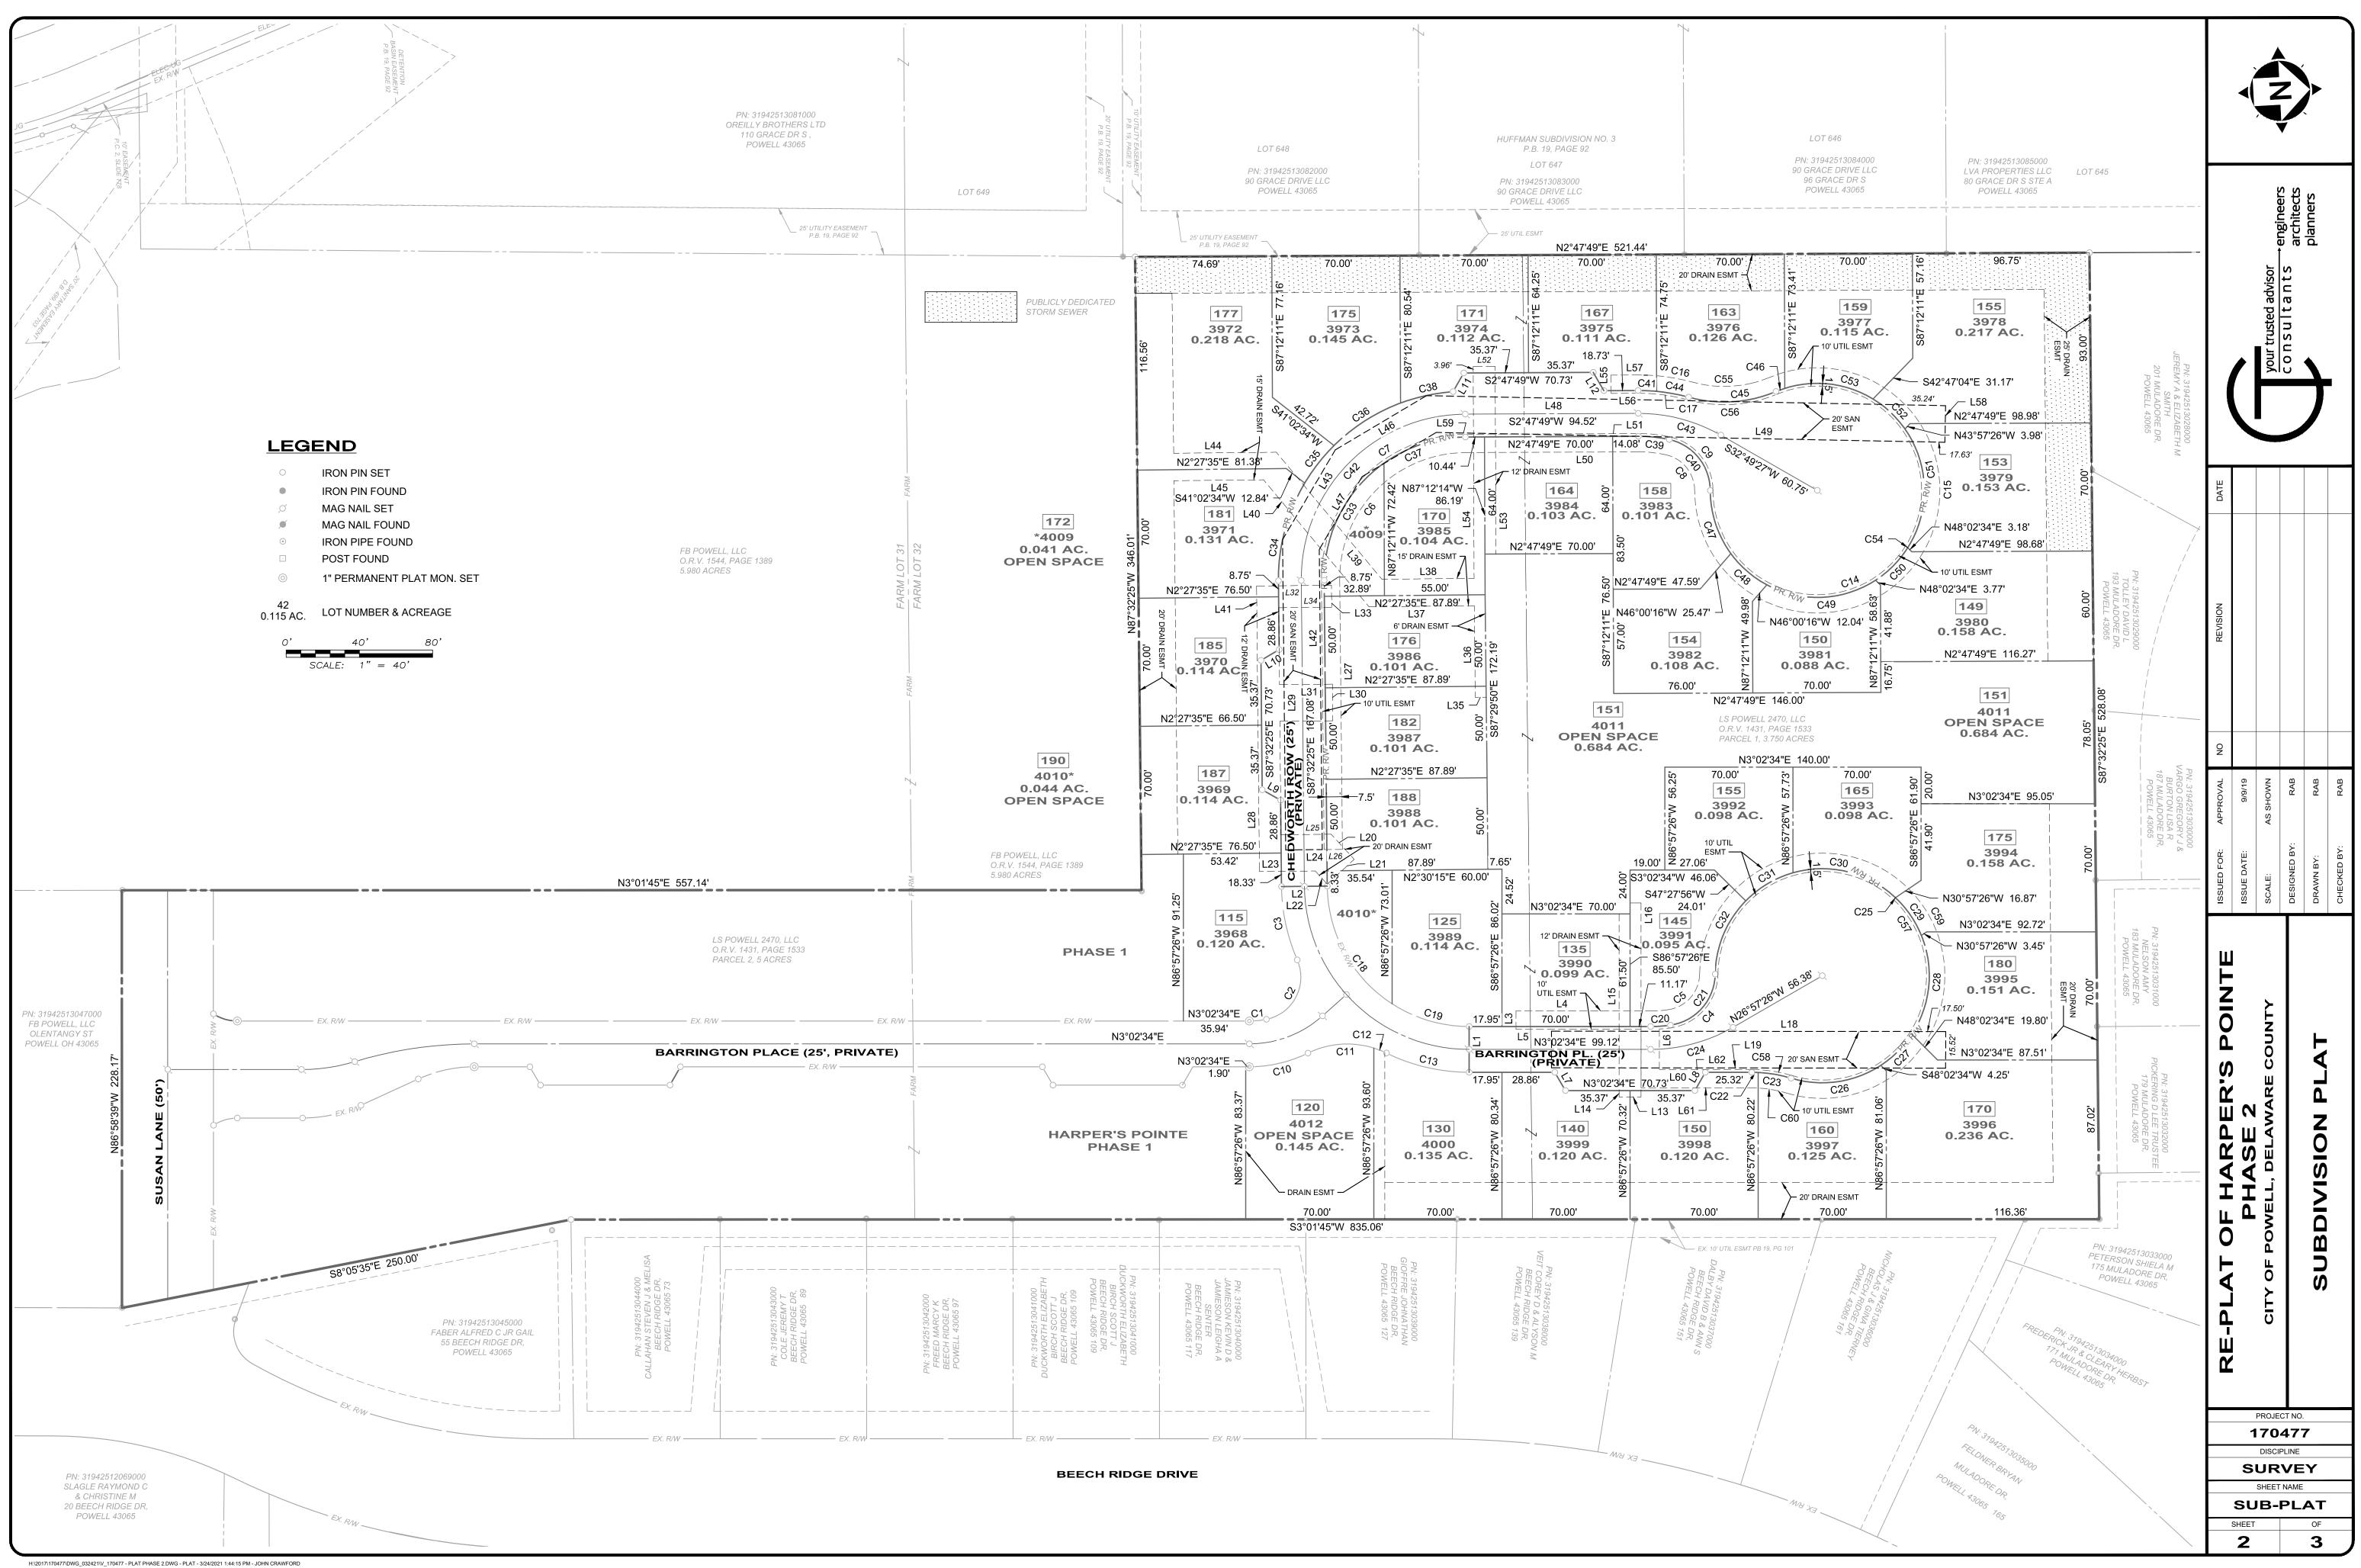

#### LEGAL DESCRIPTION

SITUATED IN THE STATE OF OHIO, COUNTY OF DELAWARE, CITY OF POWELL, LOCATED IN PART OF FARM LOT 32, SECTION 4, TOWNSHIP 3, RANGE 19, UNITED STATES MILITARY LANDS AND BEING A SUBDIVISION CONTAINING 6.009 ACRES OF 8.750 ACRES CONVEYED TO LS POWELL 2470, LLC BY DEED OF RECORD IN OFFICIAL RECORD VOLUME 1431, PAGE 1533. ALL REFERENCES BEING TO THE RECORDS OF THE RECORDER'S OFFICE, DELAWARE COUNTY, OHIO.

#### **OWNER'S ACKNOWLEDGEMENT**

THE UNDERSIGNED, LEN PIVAR, OWNER OF ARLINGTON HOMES AND OF THE LAND PLATTED HEREIN, DOES HEREBY CERTIFY THAT THE ATTACHED PLAT CORRECTLY REPRESENTS "RE-PLAT OF HARPER'S POINTE PHASE 2", A SUBDIVISION OF 37 LOTS NUMBERED 3968 THROUGH 4000, INCLUSIVE, AND LOTS 4011-4012, INCLUSIVE, AND THE PRIVATE STREETS BARRINGTON PLACE & CHEDWORTH ROW AS SHOWN AND DOES HEREBY ACCEPT THIS PLAT OF THE SAME AND DOES VOLUNTARILY CONSENT TO THE EXECUTION OF SAID PLAT, AND DEDICATE TO PUBLIC USE. AS APPLICABLE. ALL EASEMENTS AS SHOWN HEREON AND NOT HERETOFORE DEDICATED.

30. LOTS "4009", "4010", "4011" AND "4012" HEREIN ARE BEING RESERVED FOR THE PURPOSE OF OPEN SPACE AND STORM WATER DETENTION AND ARE NOT INTENDED TO BE SEPARATE BUILDING PARCELS AND AS SUCH, NO PERMANENT ABOVE GROUND STRUCTURES SHALL BE PERMITTED.

#### **BASIS OF BEARINGS**

BEARINGS ARE BASED ON DATA ACQUIRED BY GPS OBSERVATIONS AND ARE NAD 83 (2011) - OHIO STATE PLANE COORDINATE SYSTEM - NORTH ZONE.