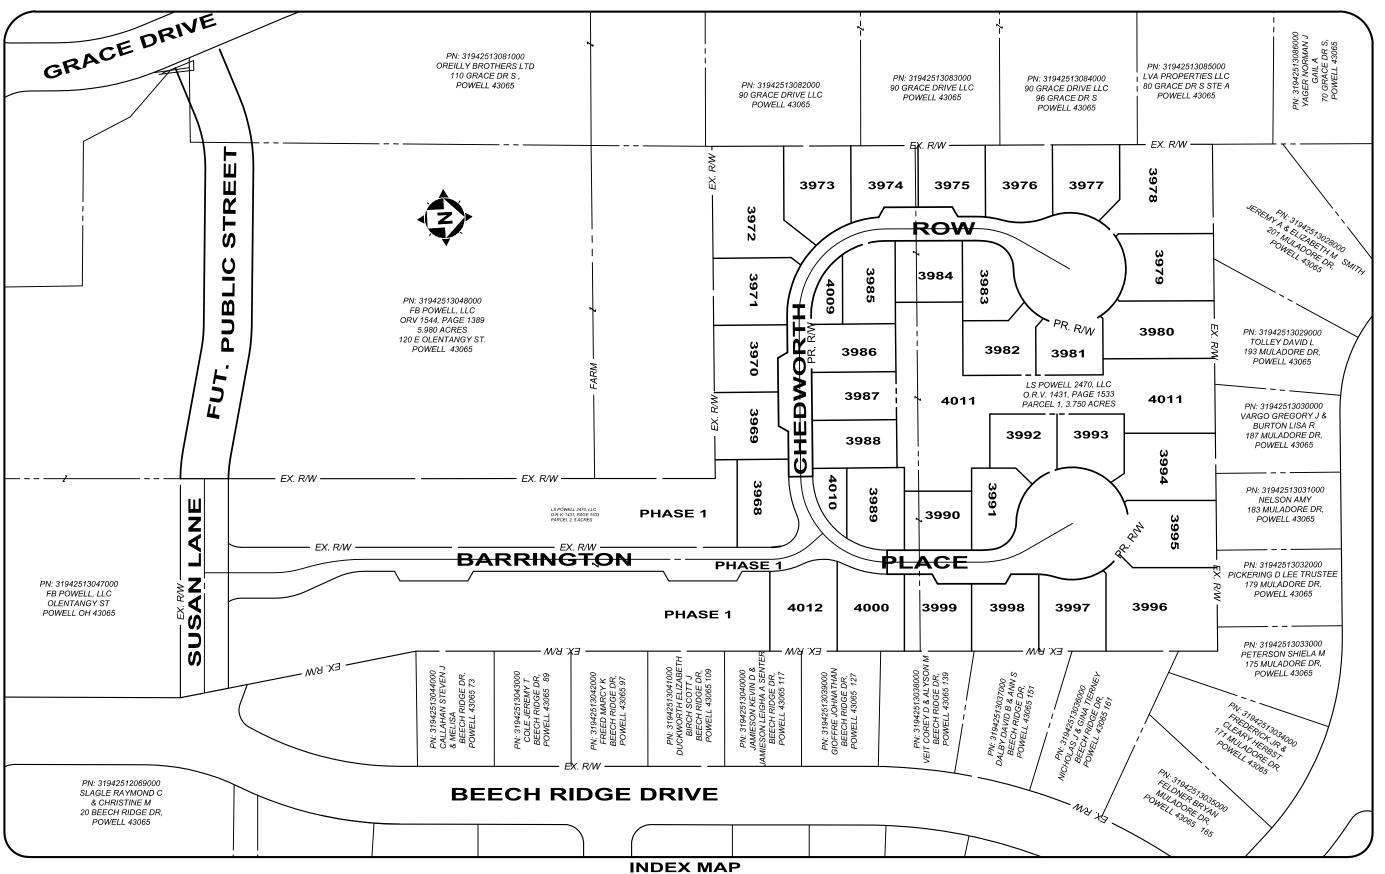

#### **OWNER'S ACKNOWLEDGEMENT**

THE UNDERSIGNED, LEN PIVAR, OWNER OF ARLINGTON HOMES AND OF THE LAND PLATTED HEREIN, DOES HEREBY CERTIFY THAT THE ATTACHED PLAT CORRECTLY REPRESENTS "RE-PLAT OF HARPER'S POINTE PHASE 2", A SUBDIVISION OF 37 LOTS NUMBERED 3968 THROUGH 4000, INCLUSIVE, AND LOTS 4011-4012, INCLUSIVE, AND THE PRIVATE STREETS BARRINGTON PLACE & CHEDWORTH ROW AS SHOWN AND DOES HEREBY ACCEPT THIS PLAT OF THE SAME AND DOES VOLUNTARILY CONSENT TO THE EXECUTION OF SAID PLAT, AND DEDICATE TO PUBLIC USE. AS APPLICABLE. ALL EASEMENTS AS SHOWN HEREON AND NOT HERETOFORE DEDICATED.

30. LOTS "4009", "4010", "4011" AND "4012" HEREIN ARE BEING RESERVED FOR THE PURPOSE OF OPEN SPACE AND STORM WATER DETENTION AND ARE NOT INTENDED TO BE SEPARATE BUILDING PARCELS AND AS SUCH, NO PERMANENT ABOVE GROUND STRUCTURES SHALL BE PERMITTED.