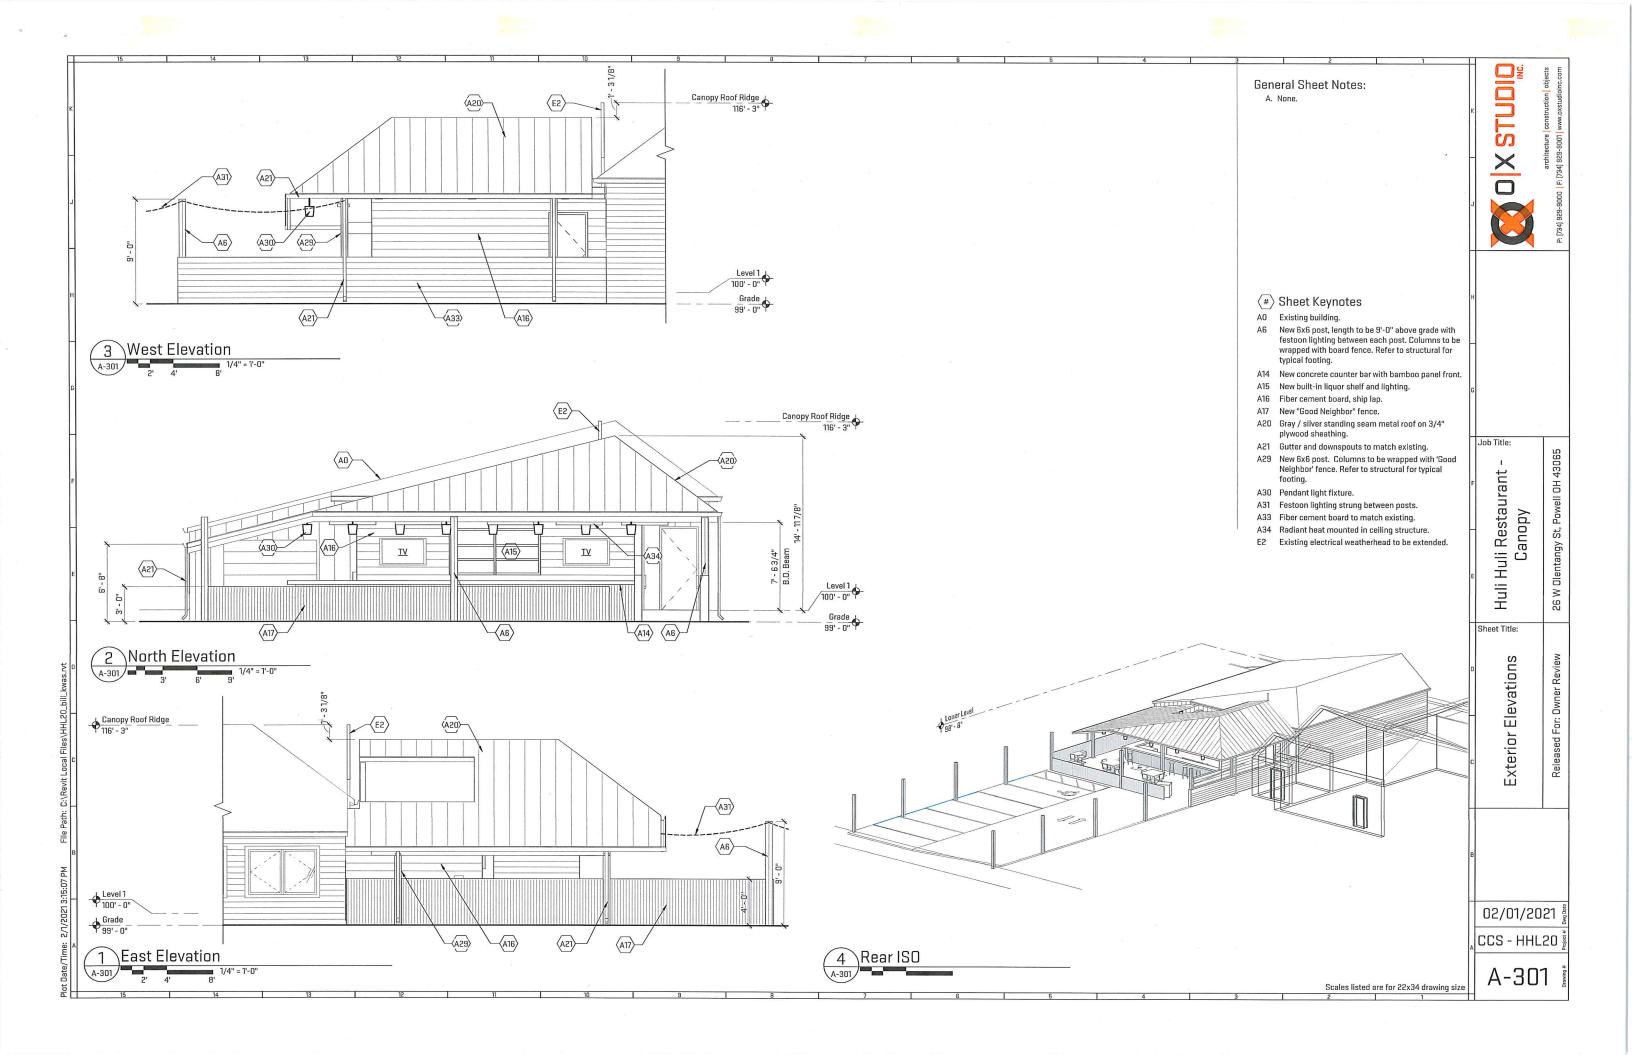

OPERATE SUNSTAR GAS INFRARED HEATERS WITH PROPER CARE AND OBSERVE ALL SAFETY PRECAUTIONS. Installation and service must be performed by a licensed contractor. The installation must conform with Installation and Operating Instructions and local codes, NFPA 54 or CGA B149. Visit our website for detailed clearances to combustibles or other installation requirements.



PO Box 36271 Charlotte, North Carolina 28236

Telephone (Toll Free): (888) 778-6782 (704) 372-3486 Fax (704) 332-5843

Email: info@sunstarheaters.com www.sunstarheaters.com

SunStar Heating Products, Inc. strives to improve quality and performance on a continuing basis and reserves the right to change specifications and material without notice.

©Copyright 2015, SunStar Heating Products, Inc.

Form R120

DISTRIBUTED BY











Bar Shelving and Drink Well



Bamboo Bar



Exterior Building Colors



Concrete



Fiber Cement Board to Match



Cedar Tone Boards



Standing Seam Metal Panel



Festoon Lighting