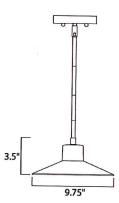

#### **MEASUREMENTS**

DIMENSION

: 9.75" L x 9.75" W x 3.5" H

: 1 x 11W LED PCB Integrated , 11W Total

MAX OAH

: 48.75" OAH

HANGING WEIGHT : 4.24 lb

LAMPING