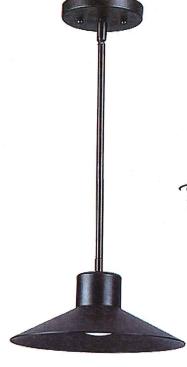

Civic | 54367FTABZ

Job Name:

\_\_ Job Type:\_\_\_

\_ Quantity:\_

A-30 PENDANT LIGHT EXAMPLE

#### PRODUCT DESCRIPTION

Conical shades finished in Architectural Bronze appear to be suspended by its stainless steel cable. Concealed inside these shades is a high powered COB LED which shines into a heavy Clear glass font. The bottom of theses fonts have an additional thickness of glass for better light distribution and lighting effect.