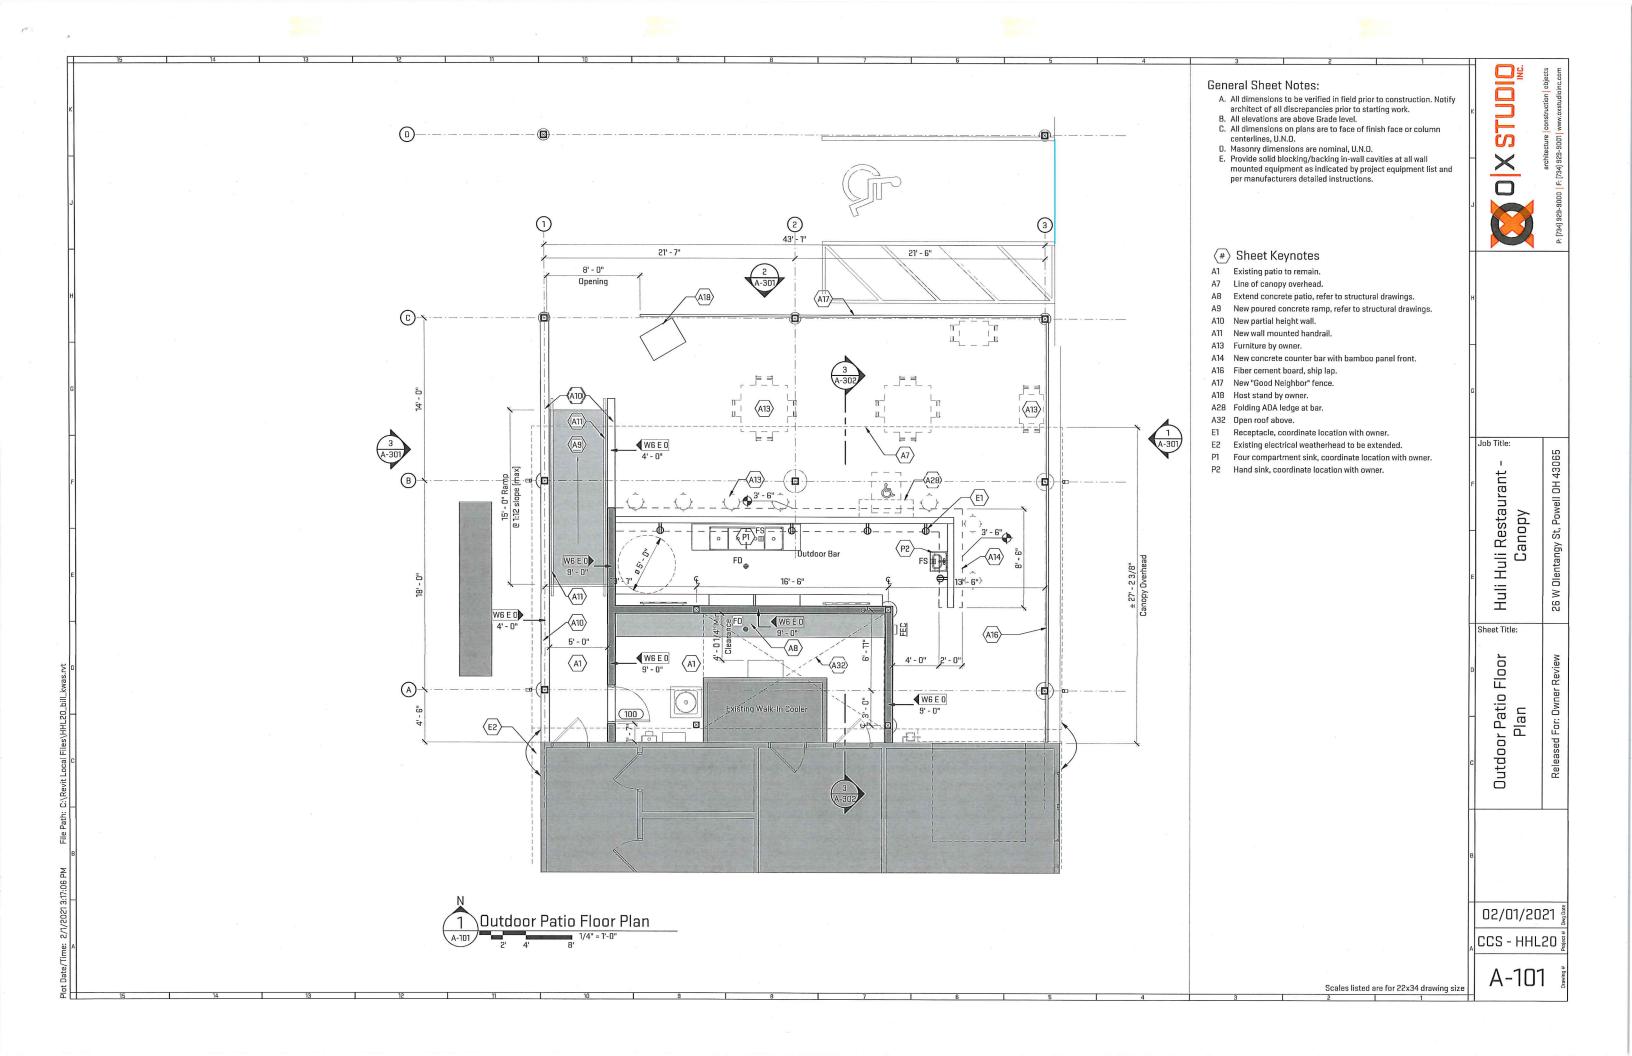

|

OPERATE SUNSTAR GAS INFRARED HEATERS WITH PROPER CARE AND OBSERVE ALL SAFETY PRECAUTIONS. Installation and service must be performed by a licensed contractor. The installation must conform with Installation and Operating Instructions and local codes, NFPA 54 or CGA B149. Visit our website for detailed clearances to combustibles or other installation requirements.



PO Box 36271 Charlotte, North Carolina 28236

Telephone (Toll Free): (888) 778-6782 (704) 372-3486 Fax (704) 332-5843

Email: info@sunstarheaters.com www.sunstarheaters.com

SunStar Heating Products, Inc. strives to improve quality and performance on a continuing basis and reserves the right to change specifications and material without notice.

©Copyright 2015, SunStar Heating Products, Inc.

Form R120

DISTRIBUTED BY











Bar Shelving and Drink Well



Bamboo Bar



Exterior Building Colors



Concrete



Fiber Cement Board to Match



Cedar Tone Boards



Standing Seam Metal Panel



Festoon Lighting