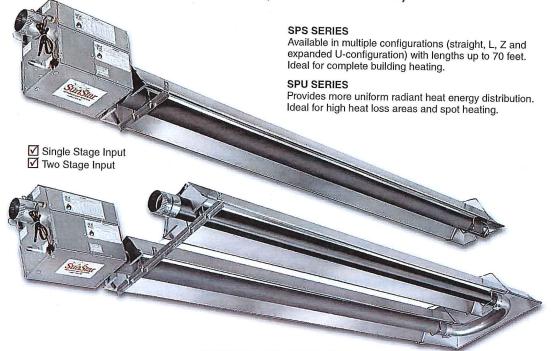

## **SPS & SPU Series**

PUSH THROUGH (POSITIVE PRESSURE)

INFRARED TUBE HEATER

SunStar infrared tube heaters are ideal for complete building heat or spot heating needs. The best applications are those where doors open and close frequently and in buildings where ceiling heights are above ten feet. The flexible SunStar infrared heating system can be designed to meet most commercial or industrial heating need.

## SIS & SIU Series

PULL THROUGH (NEGATIVE PRESSURE)

Available in multiple configurations: straight, L, Z and expanded U-configuration, with lengths up to 50 ft.

SIU Series
Provides more uniform radiant
energy distribution. Ideal for high heat
loss areas and spot hearing.