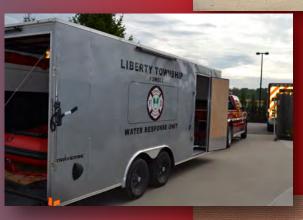

### HIGHLIGHTS OF THE YEAR

- Received a SAFER Grant worth over 1.7 Million dollars for the hiring of six additional Firefighter Paramedics.
- Created a 10-year budget plan working closely with the Fiscal Office and Board of Trustees that enabled the hiring of additional firefighters, a long-term Capital Plan, and a re-negotiated contract with the firefighter's union to save the community over 2 million dollars aggregate in the next 10 years.
- Lowered the community's ISO rating form a 4 to a 3 rating, lowering insurance costs to the community.
- Designed and placed in service a new Water Rescue Trailer that allows for a faster and safer response to water incidents.
- Created and maintained an Incident Action Plan to assure proper and safe response to the Covid-19 epidemic.