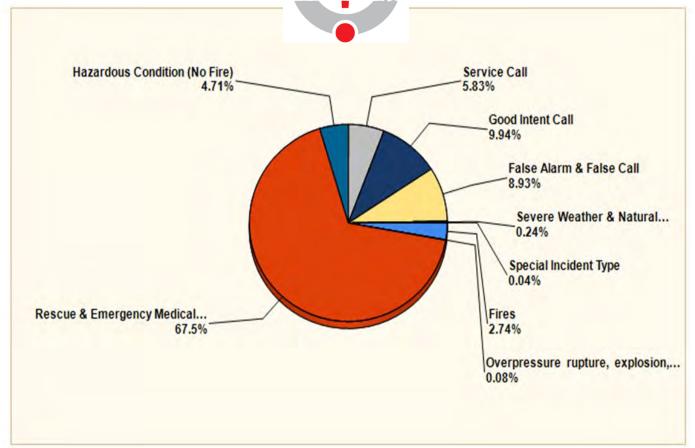

### **STATION #321 STATISTICS**

7761 Liberty Rd. N. Powell, Ohio. 43065

- EMS CALLS— 682
- STRUCTURE FIRES—19
- OTHER-557

#### **TOTAL RESPONSES FROM STATION #321 = 1258**

### **STATION #322 STATISTICS**

10150 Sawmill Parkway

Powell, Ohio. 43065

- EMS CALLS—857
- STRUCTURE FIRES-15
- OTHER-348

### **TOTAL RESPONSES FROM STATION #322 = 1220**