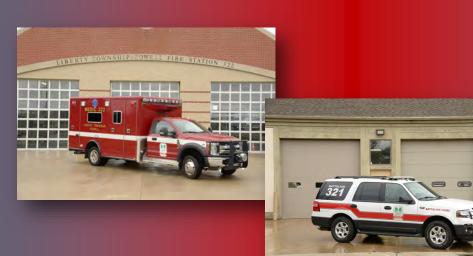

# STATION DETAILS

### **STATION #321 STATISTICS**

7761 Liberty Rd. N. Powell, Ohio. 43065

- EMS CALLS— 682
- STRUCTURE FIRES—19
- OTHER-557

### **FIRE STATION 322**

10150 Sawmill Parkway Powell, Ohio. 43065

### **STATION #322 STATISTICS**

10150 Sawmill Parkway

Powell, Ohio. 43065

- EMS CALLS—857
- STRUCTURE FIRES-15
- OTHER-348