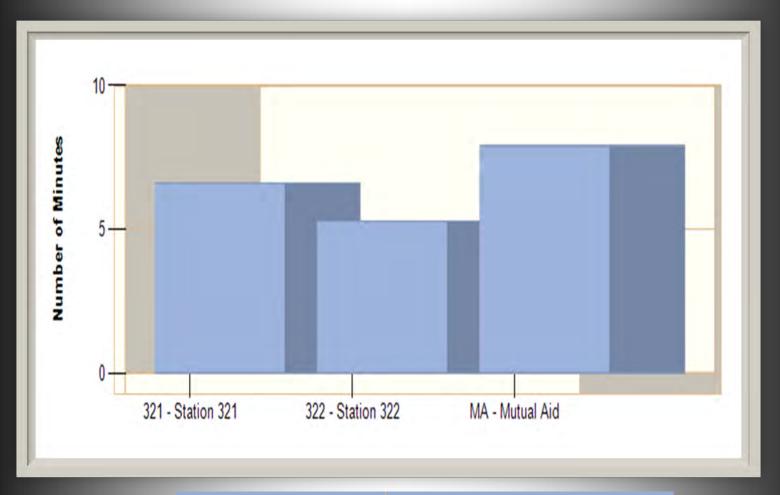

# ACCREDITATION/ISO

Several fire department factors have a positive economic impact, including:

- Accreditation,
- ISO public protection class rating,
- Response time, and
- Levels of provided services (e.g., paramedic, hazmat, technical rescue, community risk reduction, etc.).