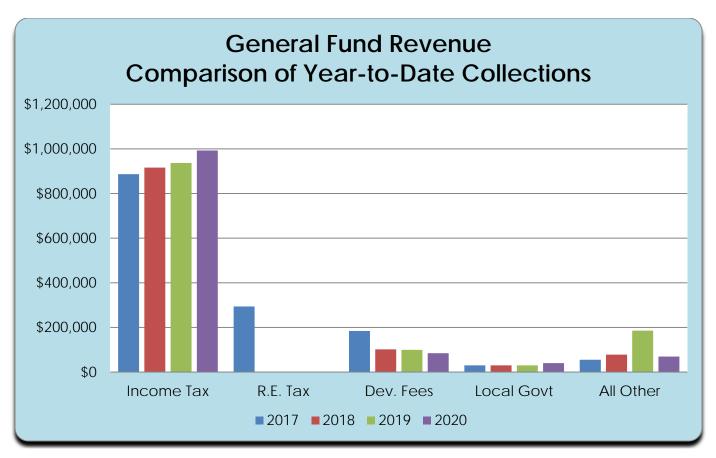

|
| June                 |                    |                    |                    |
| July                 |                    |                    |                    |
| August               |                    |                    |                    |
| September            |                    |                    |                    |
| October              |                    |                    |                    |
| November             |                    |                    |                    |
| December             |                    |                    |                    |
|                      |                    |                    |                    |
| Totals               | \$<br>1,186,921.18 | \$<br>1,683,796.37 | \$<br>(496,875.19) |





# City of Powell Revenue Report

Accounts: 100-000-1010-00 to 996-110-5560-10

As Of: 1/1/2020 to 2/29/2020

Include Inactive Accounts: No

| Account          | Description                        | Budget         | MTD Revenue  | YTD Revenue     | Uncollected    | % Collected |
|------------------|------------------------------------|----------------|--------------|-----------------|----------------|-------------|
| 100              | GENERAL FUND                       |                |              | Target Percent: | 16.67%         |             |
| 100-000-4110-00  | GENERAL PROPERTY TAX-REAL ESTA     | \$632,415.00   | \$0.00       | \$0.00          | \$632,415.00   | 0.00%       |
| 100-000-4130-00  | MUNICIPAL INCOME TAX               | \$6,335,000.00 | \$596,583.92 | \$993,033.