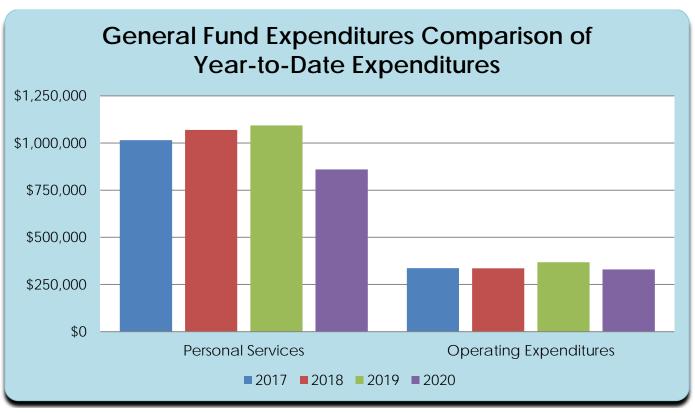

|
| June                 |                    |                    |                    |
| July                 |                    |                    |                    |
| August               |                    |                    |                    |
| September            |                    |                    |                    |
| October              |                    |                    |                    |
| November             |                    |                    |                    |
| December             |                    |                    |                    |
|                      |                    |                    |                    |
| Totals               | \$<br>1,186,921.18 | \$<br>1,683,796.37 | \$<br>(496,875.19) |





# City of Powell Revenue Report

Accounts: 100-000-1010-00 to 996-110-5560-10

As Of: 1/1/2020 to 2/29/2020

Include Inactive Accounts: No

| Account          | Description                        | Budget         | MTD Revenue  | YTD Revenue     | Uncollected    | % Collected |
|------------------|------------------------------------|----------------|--------------|-----------------|----------------|-------------|
| 100              | GENERAL FUND                       |                |              | Target Percent: | 16.67%         |             |
| 100-000-4110-00  | GENERAL PROPERTY TAX-REAL ESTA     | \$632,415.00   | \$0.00       | \$0.00          | \$632,415.00   | 0.00%       |
| 100-000-4130-00  | MUNICIPAL INCOME TAX               | \$6,335,000.00 | \$596,583.92 | \$993,033.22