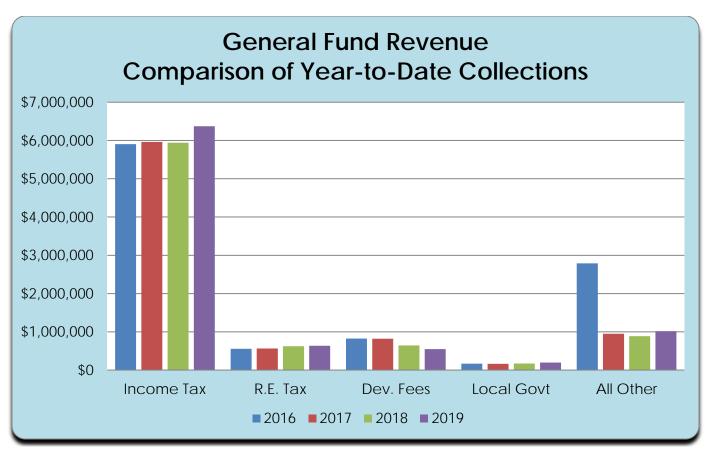

\$<br>860,129.67   | \$<br>395,791.50   |
| June                | \$ 863,652.64   | \$<br>529,071.65   | \$<br>334,580.99   |
| July                | \$ 872,503.71   | \$<br>596,232.49   | \$<br>276,271.22   |
| August              | \$ 781,251.83   | \$<br>548,893.03   | \$<br>232,358.80   |
| September           | \$ 531,727.01   | \$<br>521,735.99   | \$<br>9,991.02     |
| October             | \$ 859,309.55   | \$<br>689,154.38   | \$<br>170,155.17   |
| November            | \$ 470,640.81   | \$<br>688,905.90   | \$<br>(218,265.09) |
| December            | \$ 432,784.29   | \$<br>567,902.26   | \$<br>(135,117.97) |
|                     |                 |                    |                    |
| Totals              | \$ 8,766,971.95 | \$<br>7,960,349.07 | \$<br>806,622.88   |





Note: 2017 Operating Expenditures does not include the \$950,000 Legal Settlement.