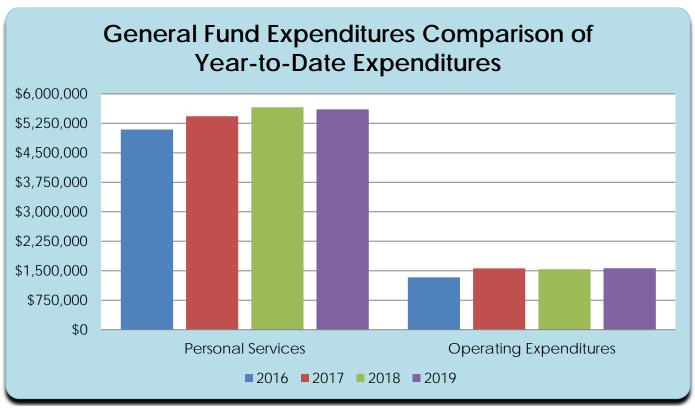

$<br>860,129.67   | \$<br>395,791.50   |
| June                | \$ 863,652.64   | \$<br>529,071.65   | \$<br>334,580.99   |
| July                | \$ 872,503.71   | \$<br>596,232.49   | \$<br>276,271.22   |
| August              | \$ 781,251.83   | \$<br>548,893.03   | \$<br>232,358.80   |
| September           | \$ 531,727.01   | \$<br>521,735.99   | \$<br>9,991.02     |
| October             | \$ 859,309.55   | \$<br>689,154.38   | \$<br>170,155.17   |
| November            | \$ 470,640.81   | \$<br>688,905.90   | \$<br>(218,265.09) |
| December            | \$ 432,784.29   | \$<br>567,902.26   | \$<br>(135,117.97) |
|                     |                 |                    |                    |
| Totals              | \$ 8,766,971.95 | \$<br>7,960,349.07 | \$<br>806,622.88   |





Note: 2017 Operating Expenditures does not include the \$950,000 Legal Settlement.