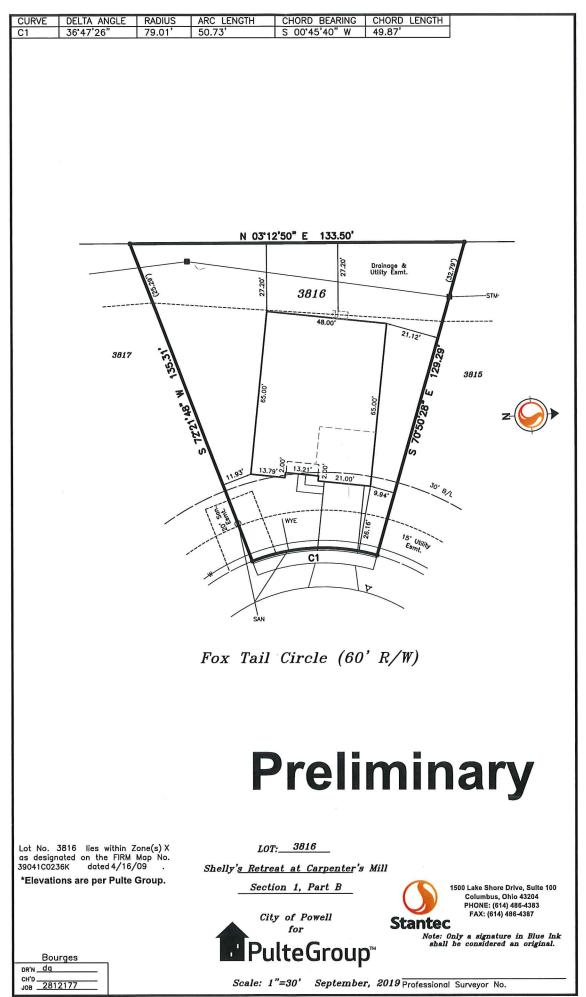

Both lots 3806 and 3816 of the recorded Plat for Shelly's Retreat at Carpenter's Mill, will not fit any of the houses included in the approved community design. Pulte is requesting a variance of 5 feet to the front set-back on each of these lots. This variance will allow either of the two smallest houses included in the approved community design, to fit on both of these lots. Included with this application is a Plot Plan for both lots, showing each of the houses set on the lot as proposed.

U:\173412812\2812177\_Carpenters\_Mill\lcm3816pp\_bourges\_ct2h.dwg Model Sep 16, 2019 - 10:39:25am DGrubb