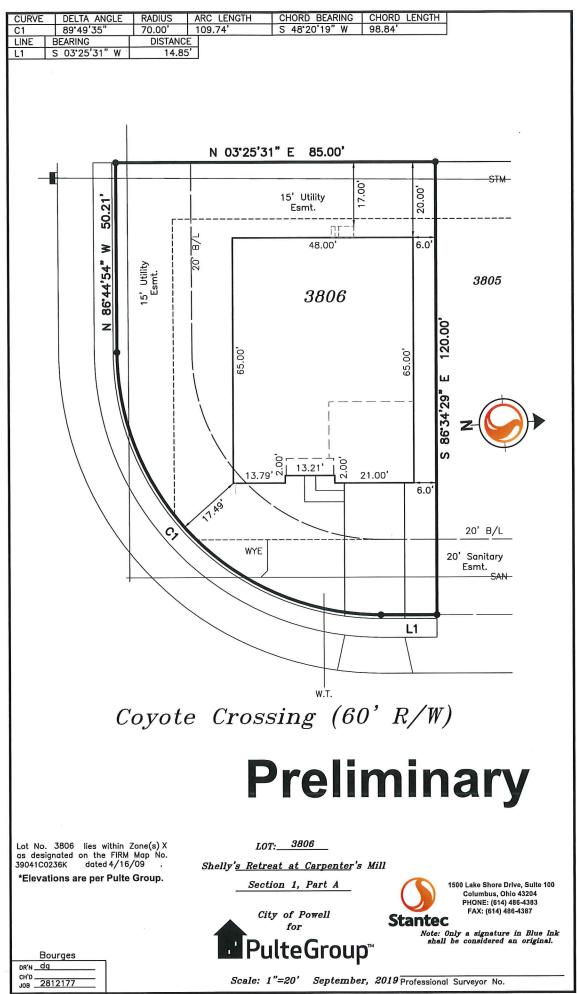

Both lots 3806 and 3816 of the recorded Plat for Shelly's Retreat at Carpenter's Mill, will not fit any of the houses included in the approved community design. Pulte is requesting a variance of 5 feet to the front set-back on each of these lots. This variance will allow either of the two smallest houses included in the approved community design, to fit on both of these lots. Included with this application is a Plot Plan for both lots, showing each of the houses set on the lot as proposed.

U:\173412812\2812177\_Carpenters\_Mill\Icm3806pp\_bourges\_cr2h.dwg Model Sep 16, 2019 - 10:40:34am DGrubb

U:\173412812\2812177\_Carpenters\_Mill\Icm3806pp\_bourges\_ct2h.dwg Model Sep 16, 2019 - 10:40:18am DGrubb