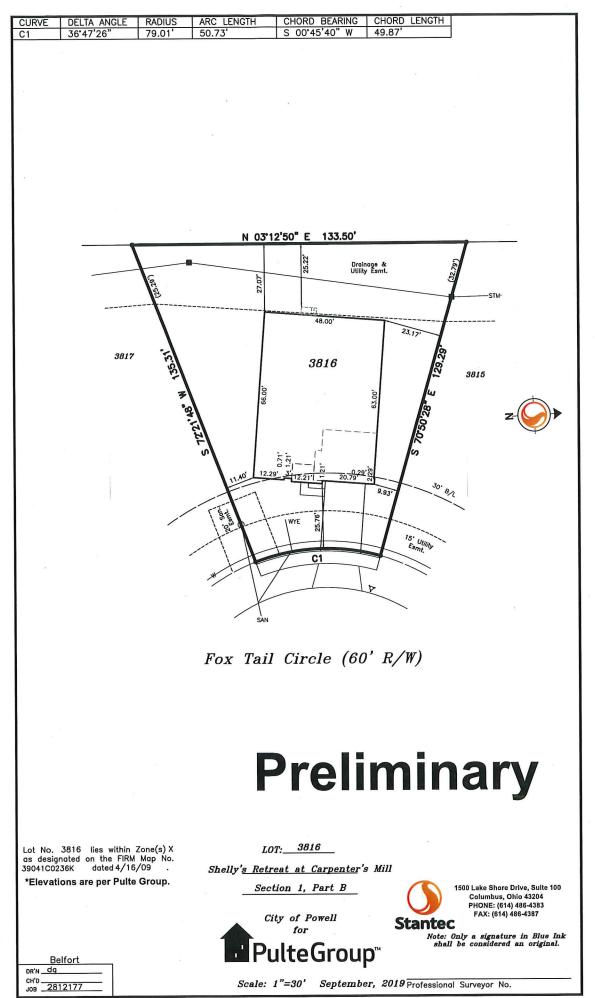

Both lots 3806 and 3816 of the recorded Plat for Shelly's Retreat at Carpenter's Mill, will not fit any of the houses included in the approved community design. Pulte is requesting a variance of 5 feet to the front set-back on each of these lots. This variance will allow either of the two smallest houses included in the approved community design, to fit on both of these lots. Included with this application is a Plot Plan for both lots, showing each of the houses set on the lot as proposed.

U:\173412812\2812177\_Carpenters\_Mill\lcm3816pp\_Belfort\_nc3x.dwg Model Sep 16, 2019 - 10:39:59am DGrubb

U:\173412B12\2812177\_Carpenters\_Mill\lcm3816pp\_bourges\_cr2h.dwg Model Sep 16, 2019 - 10:39:43am DGrubb