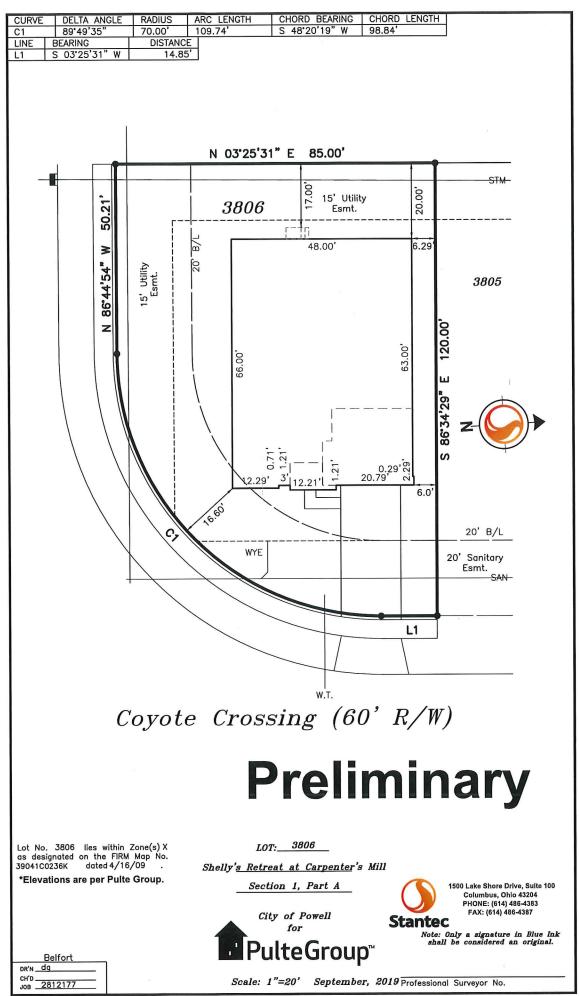

Both lots 3806 and 3816 of the recorded Plat for Shelly's Retreat at Carpenter's Mill, will not fit any of the houses included in the approved community design. Pulte is requesting a variance of 5 feet to the front set-back on each of these lots. This variance will allow either of the two smallest houses included in the approved community design, to fit on both of these lots. Included with this application is a Plot Plan for both lots, showing each of the houses set on the lot as proposed.

City of Powell · 47 Hall Street · Powell, Ohio 43065 · (614) 885-5380 · (614) 885-5339 fax · www.cityofpowell.us

U:\173412812\2812177\_Carpenters\_Mill\Icm3806pp\_belfort\_nc3x.dwg Model Sep 16, 2019 - 10:40:48am DGrubb