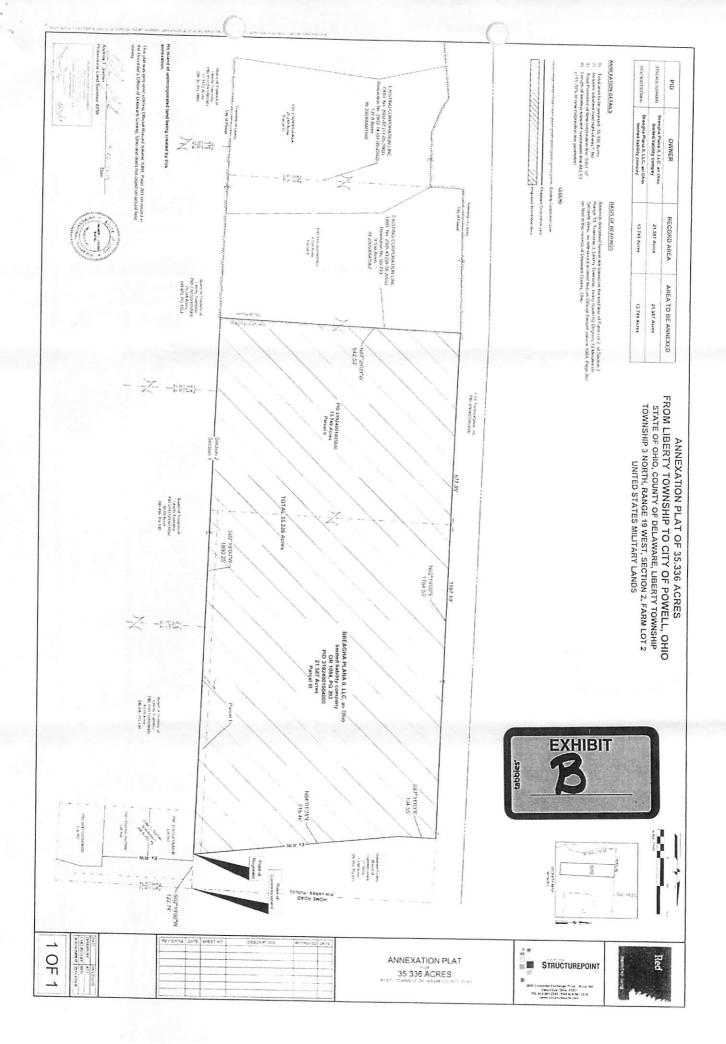

Petitioner has attached hereto and made a part of this petition an accurate map or plat of the territory sought to be annexed, marked Exhibit "B", also as prepared by Andrew T. Jordan, P.S., Registered Surveyor No. 8759. Among other things as noted on Exhibit "A" and Exhibit "B", the described territory is contiguous with the City of Powell, Ohio.

### **ATTACHMENTS:**

Exhibit "A" – Legal Description of 35.336 Acre Tract for Annexation to the City of Powell from the Township of Liberty by Andrew T. Jordan, P.S., Registered Surveyor No. 8759.

Exhibit "B" - Map of Territory to be Annexed Type II Annexation Plat by Andrew T. Jordan, P.S., Registered Surveyor No. 8759.

# DESCRIPTION FOR A 35.336 ACRE ANNEXATION FROM LIBERTY TOWNSHIP TO CITY OF POWELL

Situated in the State of Ohio, County of Delaware, Township of Liberty, being in Farm Lot 2, Section 2, Township 3 North, Range 19 West of the United States Military Lands, being,

- All of that 21.587 acre tract as described in deed to Breagha Plana II, LLC, an Ohio limited liability company, recorded in Official Record volume 1084, page 393, (all records referenced herein are to the Delaware County Recorder's Office, unless otherwise stated), being known as Delaware County Auditor's number 319-240-01-004-000.
- All of that 13.749 acre tract as described in a deed to Breagha Plana II, LLC, an Ohio limited liability company, recorded in Official Record volume 1084, page 393, being known as Delaware County Auditor's number 319-240-01-005-000.

and being more particularly described as follows.

COMMENCING for reference at the northwest corner of Farm Lot 14, and in the asset line of the said Farm Lot 2, and being the east line of the said Section 2, and being the northeast corner of a 3.484 acre right-of-way taking known as 21-WDV as shown in the plan set DEL-CR124-4.11 on record with the Delaware County Engineer's Office as conveyed to Board of Commissioners of Delaware County, Ohio by the instrument conveyed as Official Record volume 952, page 672, and being the northwest corner of the Clay C. Darnell Subdivision as shown in Plat Book volume 5, page 79;

Thence along the said westerly line of Farm Lot 14, the westerly line of the said Clay C. Darnell Subdivsion, the said easterly line of Farm Lot 2, the said easterly line of Section 2, and the said easterly line of the 21-WDV tract, South 02 degrees 19 minutes 00 seconds West for a distance of 122.74 feet to the southeast corner of the said 21-WDV tract, being the northeast corner of 21.587 acre tract, and being the northwest corner of parcel conveyed to Board of Trustees of Liberty Township by the instrument filed as Deed Book volume 496, page 199, and being on the southerly right-of-way line of Home Road (Varied Width), and being the true **POINT OF BEGINNING** of the parcel herein described;

Thence along the easterly line of the said 21.587 acre tract and said 13.749 acre tract, the westerly line of the said Board of Trustees of Liberty Township tract, the said easterly line of Farm Lot 2, the said easterly line of Section 2, the said westerly line of Farm Lot 14, the westerly line of Section 1, the westerly lines of Farm Lots 15 and 16, South 02 degrees 19 minutes 00 seconds West for a distance of 1,890.25 feet to the southeast corner of the said 13.749 acre tract, the northeast corner of a 9.556 acre tract as conveyed to Breagha Plana II, LLC, an Ohio limited liability company by the instrument filed as Official Record volume 1084, page 393, and being on the existing northerly corporation line of a 9.556 acre tract annexed to City of Powell, Ohio, by Ordinance No. 2005-43 (08-16-2005), Resolution No. 05-773 as filed in Instrument Number 200500041967;

Thence along the said northerly corporation line, the southerly line of the said 13.749 acre tract, and the northerly line of the said 9.556 acre tract, North 87 degrees 29 minutes 09 seconds West for a distance of 842.53 feet to the southwest corner of the said 13.749 acre tract, the northeast corner of the said 9.556 acre tract, the northeast corner of the said existing corporation line, and on the easterly right-of-way line of CSX Transportation Inc.;

Thence along the westerly line of the said 13.749 acre tract, the westerly line of a said 21.587 acre tract, and the said easterly right-of-way line of CSX Transportation Inc., North 02 degrees 19 minutes 00 seconds East for a distance of 1784.53 feet, to the northwest corner of the said 21.587 acre tract, being the southwest corner of the said 21-WDV tract and being on the said southerly right-of-way line of Home Road;

Thence along the northerly line of the said 21.587 acre tract, the southerly line of the said 21-WDV tract, and the said southerly right-of-way line of Home Road; South 87 degrees 31 minutes 03 seconds East for a distance of 134.55 feet to an angle point;

Thence continuing along the last described line, North 84 degrees 01 minutes 25 seconds East for a distance of 715.46 feet to the TRUE POINT OF BEGINNING for this description.

The above description contains a total area of 35.336 acres (0.000 of which are within the present road occupied), of which:

- 21.587 acres is all of PID# 319-240-01-004-000
- 13.749 acres is all of PID# 319-240-01-005-000

Bearing described herein are based on the east line of Farm Lot 2, of Section 2, Range 19, Township 3, Liberty Township, being South 02 degrees 19 minutes 00 seconds West, as referenced in the deed filed as Official Record volume 1084, Page 393 on field in the records of Delaware County, Ohio.