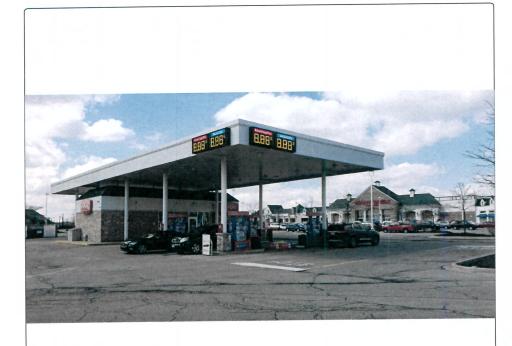

Getgo 9590 Sawmill Parkway is wanting to add a gas price sign, which they already have one now which would make it 2 gas price signs on 2 elevations. They are wanting to display the cost of gas to customers on one and display on the other display they are wanting show their rewards customers their savings on gasoline.

| SCOPE OF WOI     | RK - INCLUDED                                                                                                                               |
|------------------|---------------------------------------------------------------------------------------------------------------------------------------------|
| MID              |                                                                                                                                             |
| BUILDING         |                                                                                                                                             |
| CANOPY           | Remove existing unleaded cabinets and replace with 2 New LED Pricer cabinets (Unleaded)     Install (2) New LED Pricer cabinet with Adv Pay |
| GAS PUMPS        |                                                                                                                                             |
| ADDITIONAL SCOPE |                                                                                                                                             |