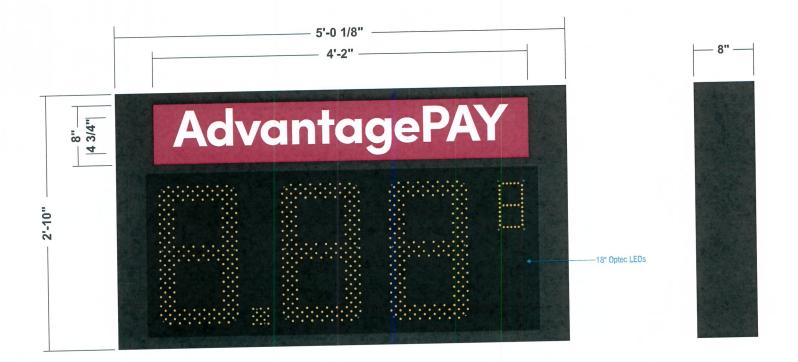

## SITE PLAN

|     | SCHEDULE                        |         |
|-----|---------------------------------|---------|
| S4A | CANOPY PRICER WITH ADVANTAGEPAY | 2 REQ'I |
| S4B | CANOPY PRICER WITH UNLEADED     | 2 REQ'I |
|     |                                 |         |
|     |                                 |         |

# **SCOPE OF WORK**

- 1. Remove existing unleaded cabinets
- 2. Install (4) New LED Pricer cabinets

PROPOSED

**NOTE: NEW CABINETS ARE SUNSHIN DIGITS** 

CUSTOMER INITIALS

BLAIR COMPANIES
ARCHITECTURAL IMAGING
5107 Kissell Ave.
Altoona, PA 16601
P: 814.949.8287
F: 814.949.8293
blaircompanies.com
PROJECT INFORMATION

Page 7 of 10

LED PRICER CABINET

QTY: 2

FRONT VIEW
Scale: 1 1/2" = 1'-0"

SIDE VIEW

ARCHITECTURAL IMAGING SIGNS . FIXTURES . LIGHTING 5107 Kissell Ave. Altoona, PA 16601 P: 814.949.8287 F: 814.949.8293 blaircompanies.com PROJECT INFORMATION Giant Eagle 9590 Sawmill Parkway Powell, OH 43056 83303 03-22-19 AD-GNE83303 APPROVAL REVISION **CUSTOMER INITIALS** Page 8 of 9