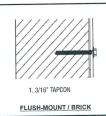

# INSTALLATION EXAMPLES

### MOUNTING NOTE:

To be used with either masonry mounting systems or toggle bolt system for hollow walls as required electrical primary pass thru the wall into J-box in the sign.

When sealing ALL penetrations use a polyurethane sealant that is ASTMC-920 compliant. An example and approved product would be Loctite PL Premium.