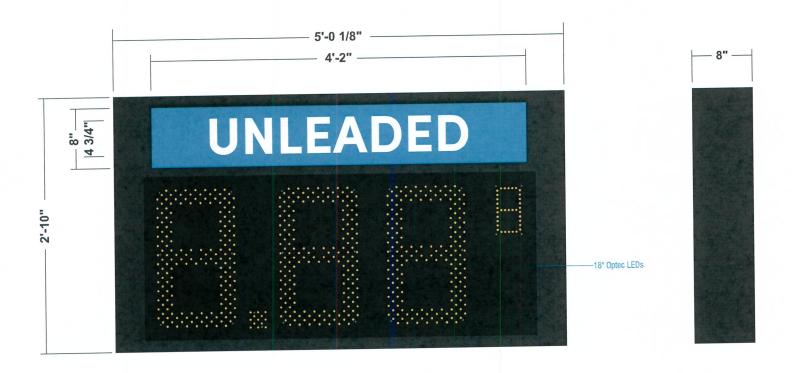

## SITE PLAN

|     | SCHEDULE                        |         |
|-----|---------------------------------|---------|
| S4A | CANOPY PRICER WITH ADVANTAGEPAY | 2 REQ'I |
| S4B | CANOPY PRICER WITH UNLEADED     | 2 REQ'I |
|     |                                 |         |
|     |                                 |         |

# **SCOPE OF WORK**

- 1. Remove existing unleaded cabinets
- 2. Install (4) New LED Pricer cabinets

PROPOSED

**NOTE: NEW CABINETS ARE SUNSHIN DIGITS** 

CUSTOMER INITIALS

BLAIR COMPANIES
ARCHITECTURAL IMAGING
5107 Kissell Ave.
Altoona, PA 16601
P: 814.949.8287
F: 814.949.8293
blaircompanies.com
PROJECT INFORMATION

Page 7 of 10

LED PRICER CABINET

QTY: 2

FRONT VIEW
Scale: 1 1/2" = 1'-0"

SIDE VIEW

ARCHITECTURAL IMAGING SIGNS . FIXTURES . LIGHTING 5107 Kissell Ave. Altoona, PA 16601 P: 814.949.8287 F: 814.949.8293 blaircompanies.com PROJECT INFORMATION Giant Eagle 9590 Sawmill Parkway Powell, OH 43056 83303 03-22-19 AD-GNE83303 APPROVAL REVISION **CUSTOMER INITIALS** Page 8 of 9