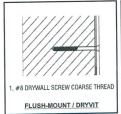

# INSTALLATION EXAMPLES

### MOUNTING NOTE:

To be used with either masonry mounting systems or toggle bolt system for hollow walls as required electrical primary pass thru the wall into J-box in the sign.

When sealing ALL penetrations use a polyurethane sealant that is ASTMC-920 compliant. An example and approved product would be Loctite PL Premium.