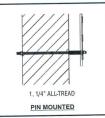

# INSTALLATION EXAMPLES

### MOUNTING NOTE:

To be used with either masonry mounting systems or toggle bolt system for hollow walls as required electrical primary pass thru the wall into J-box in the sign.

When sealing ALL penetrations use a polyurethane sealant that is ASTMC-920 compliant. An example and approved product would be Loctite PL Premium.