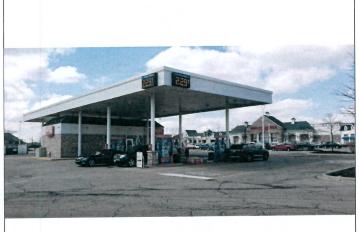

Getgo 9590 Sawmill Parkway is wanting to add a gas price sign, which they already have one now which would make it 2 gas price signs on 2 elevations. They are wanting to display the cost of gas to customers on one and display on the other display they are wanting show their rewards customers their savings on gasoline.

| SCOPE OF WOI     | RK - INCLUDED                                                                                                                               |
|------------------|---------------------------------------------------------------------------------------------------------------------------------------------|
| MID              |                                                                                                                                             |
| BUILDING         |                                                                                                                                             |
| CANOPY           | Remove existing unleaded cabinets and replace with 2 New LED Pricer cabinets (Unleaded)     Install (2) New LED Pricer cabinet with Adv Pay |
| GAS PUMPS        |                                                                                                                                             |
| ADDITIONAL SCOPE |                                                                                                                                             |