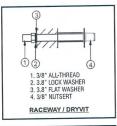

### MOUNTING NOTE:

To be used with either masonry mounting systems or toggle bolt system for hollow walls as required electrical primary pass thru the wall into J-box in the sign.

When sealing ALL penetrations use a polyurethane sealant that is ASTMC-920 compliant. An example and approved product would be Loctite PL Premium.