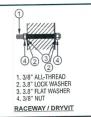

### MOUNTING NOTE:

To be used with either masonry mounting systems or toggle bolt system for hollow walls as required electrical primary pass thru the wall into J-box in the sign.

When sealing ALL penetrations use a polyurethane sealant that is ASTMC-920 compliant. An example and approved product would be Loctite PL Premium.