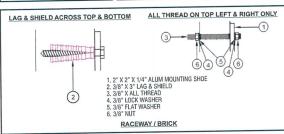

### MOUNTING NOTE:

To be used with either masonry mounting systems or toggle bolt system for hollow walls as required electrical primary pass thru the wall into J-box in the sign.

When sealing ALL penetrations use a polyurethane sealant that is ASTMC-920 compliant. An example and approved product would be Loctite PL Premium.