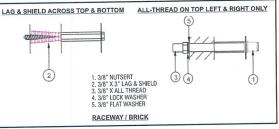

### MOUNTING NOTE:

To be used with either masonry mounting systems or toggle bolt system for hollow walls as required electrical primary pass thru the wall into J-box in the sign.

When sealing ALL penetrations use a polyurethane sealant that is ASTMC-920 compliant. An example and approved product would be Loctite PL Premium.