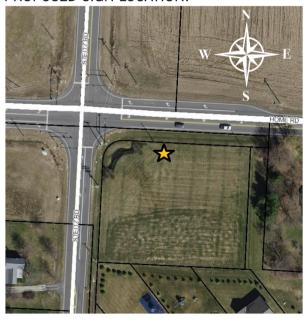

### Carpenters Mill Directional Sign

Address:SE corner of Home Rd. and Steitz RD.

**Material:** Aluminum cabinet with (2) aluminum 4"x2" posts

**Mounting:** 36" ground pea gravel.

Colors: Gold, Blue & White

#### PROPOSED SIGN LOCATION:

Copyright 2019: Signaffects, Limited Email: admin@signaffects.com

Ph#: 614.869.4000

10079 Smith-Calhoun Rd. Plain City, OH 43064

www.SignAffects.com