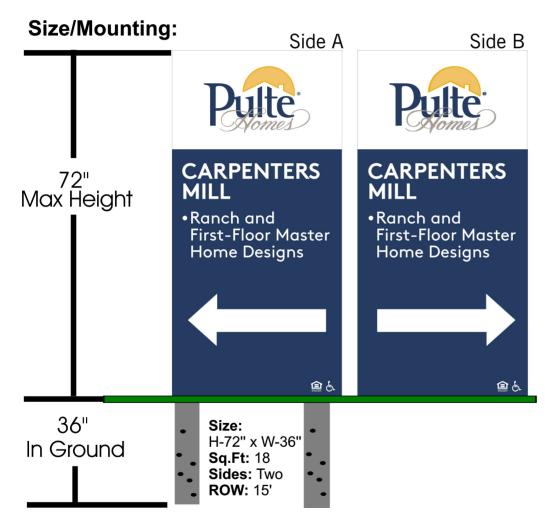

### Carpenters Mill Directional Sign

Address:SE corner of Home Rd. and Steitz RD.

**Material:** Aluminum cabinet with (2) aluminum 4"x2" posts

**Mounting:** 36" ground pea gravel.

Colors: Gold, Blue & White