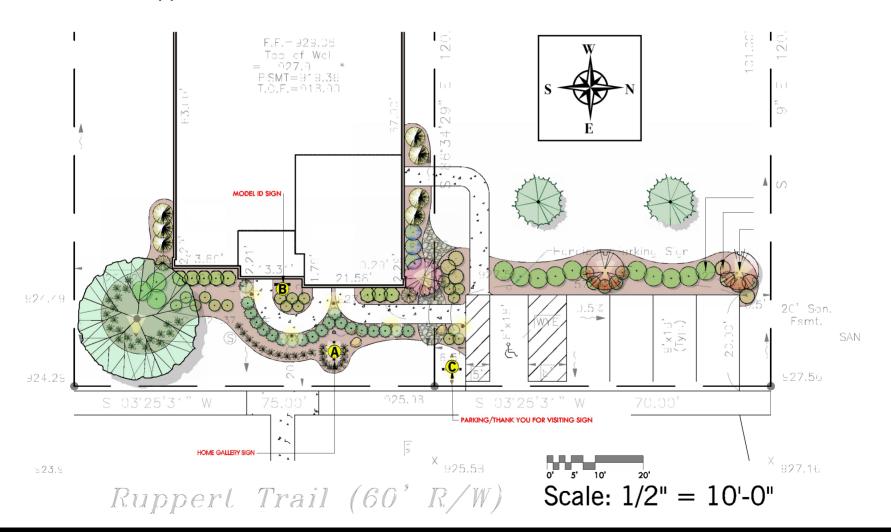

## Carpenters Mill Model Home Sign Locations

Address: 4448 Ruppert Trail Powell OH. 43065

Copyright 2019: Signaffects, Limited Email: admin@signaffects.com

Ph#: 614.869.4000

10079 Smith-Calhoun Rd. Plain City, OH 43064