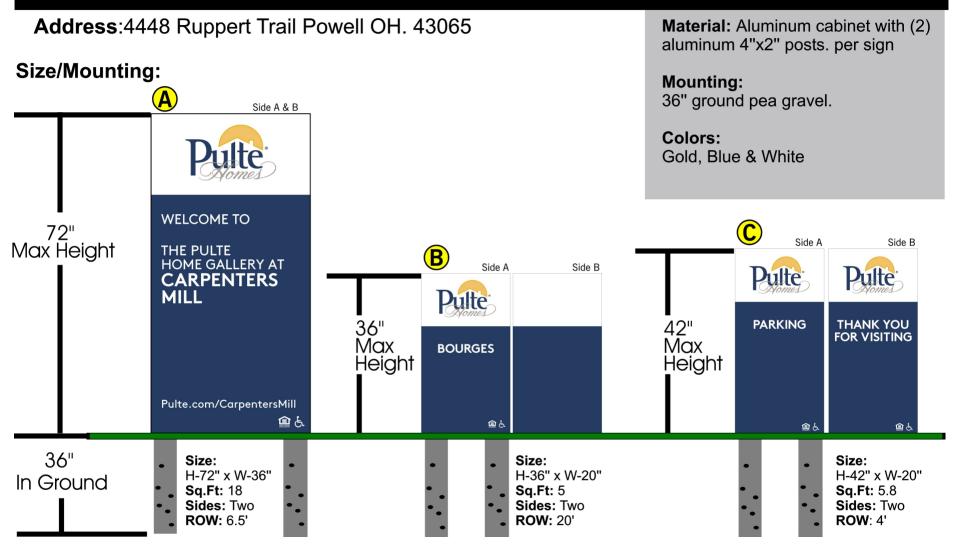

### Carpenters Mill Model Home Signs

Copyright 2019: Signaffects, Limited Email: admin@signaffects.com

Ph#: 614.869.4000

10079 Smith-Calhoun Rd. Plain City, OH 43064

www.SignAffects.com

## Carpenters Mill Model Home Sign Locations

Address: 4448 Ruppert Trail Powell OH. 43065

Copyright 2019: Signaffects, Limited Email: admin@signaffects.com

Ph#: 614.869.4000

10079 Smith-Calhoun Rd. Plain City, OH 43064