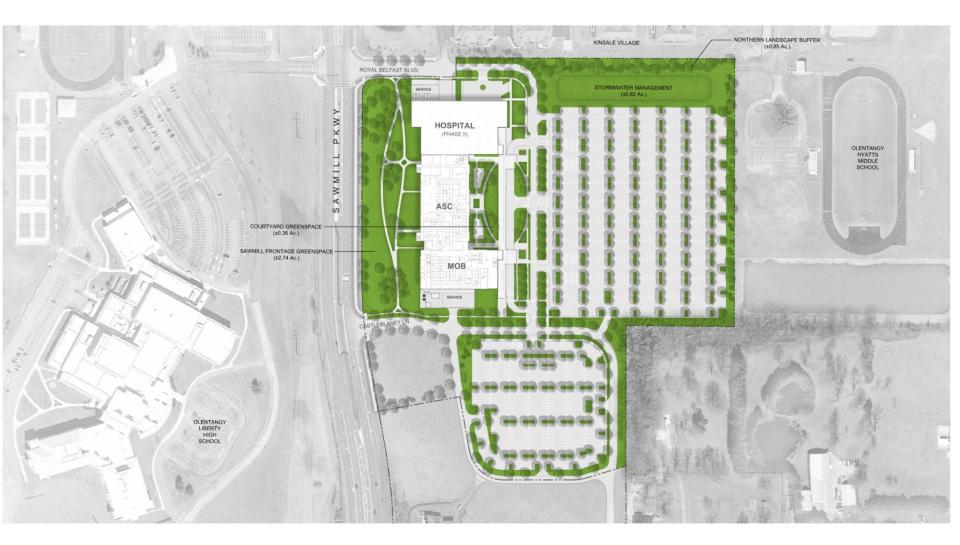

POWELL CITY COUNCIL Minutes of 01/29/2019 Exhibit 1

# Southern Delaware County Ambulatory Care Facility

Powell City Council First Reading January 29, 2019



The numbers:

Phase I

- 200,000+ square foot ambulatory center
- 500 new jobs in phase one
- \$100,000 average salary
- \$50 million annual payroll

#### Phase II

 Additional 200,000 sq ft medical expansion

The services:

- Diagnostic and treatment services
- Specialty care
- Same-day walk-in care
- Primary care services
- Community space







#### Site Plan Presented July 11, 2018





#### Site Plan Presented January 16, 2019





Phase I Plan January 23, 2019





#### Phase II/Build-out Plan January 23, 2019





## Open Space Diagram - +/- 9.5 acres







WEXNER MEDICAL CENTER



#### Green Infrastructure/Rain Garden Diagram





#### Pedestrian Circulation Diagram















WEXNER MEDICAL CENTER



















Westlake DLR Group Reed Leskosky

City of Powell, Ohio January 08, 2019

E NORTH ELEVATION - ASC (PHASE 1) 1' = 20'



1. PAINTED METAL PANEL 2. ALUMINUM CURTAIN WALL SYSTEM, CERAMIC FRIT SPANDREL GLASS, DARK BRONZE MULLIONS/FRAME 3. ALUMINUM WINDOW WALL SYSTEM, DARK BRONZE MULLIONS/FRAME 4. BLENDED BRICK, CUSTOM MORTAR

48

THE OHIO STATE UNIVERSITY

WEXNER MEDICAL CENTER

4. BLENDED BRICK, COSTOM MONTAN COLOR 5. PRECAST CONCRETE BASE, ARCH. LIMESTONE FINISH 6. PAINTED ALUMINUM COMPOSITE

METAL PANEL CANOPY 7. PAINTED MECHANICAL LOUVERS

Westlake DLR Group Reed Leskosky

**EXTERIOR ELEVATIONS OSU RAF POWELL SOUTH DELA