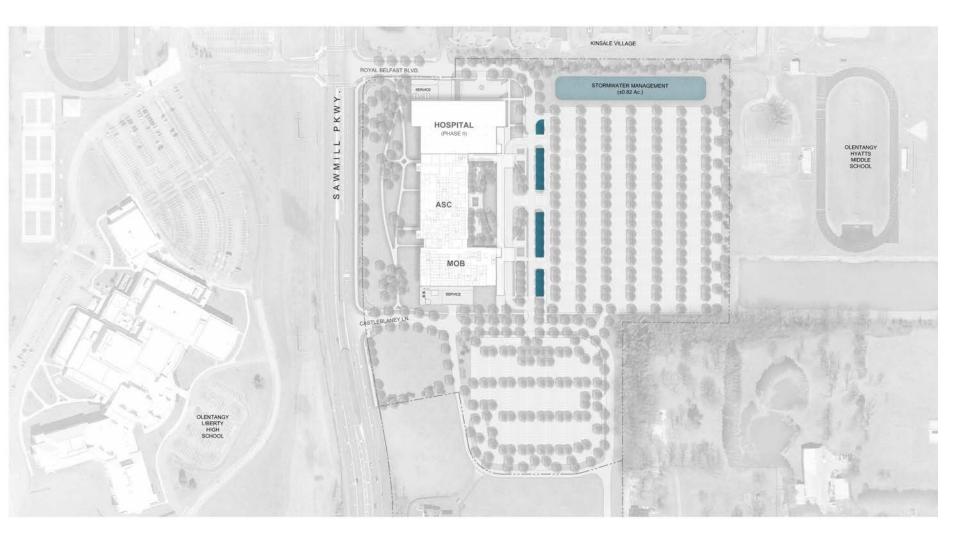

## Open Space Diagram - +/- 9.5 acres

WEXNER MEDICAL CENTER

#### Green Infrastructure/Rain Garden Diagram