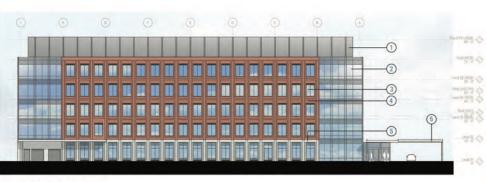

#### Pedestrian Circulation Diagram

WEXNER MEDICAL CENTER

Westlake DLR Group Reed Leskosky

City of Powell, Ohio January 08, 2019

E NORTH ELEVATION - ASC (PHASE 1) 1' = 20'

1. PAINTED METAL PANEL 2. ALUMINUM CURTAIN WALL SYSTEM, CERAMIC FRIT SPANDREL GLASS, DARK BRONZE MULLIONS/FRAME 3. ALUMINUM WINDOW WALL SYSTEM, DARK BRONZE MULLIONS/FRAME 4. BLENDED BRICK, CUSTOM MORTAR

48

THE OHIO STATE UNIVERSITY

WEXNER MEDICAL CENTER

4. BLENDED BRICK, COSTOM MONTAN COLOR 5. PRECAST CONCRETE BASE, ARCH. LIMESTONE FINISH 6. PAINTED ALUMINUM COMPOSITE

METAL PANEL CANOPY 7. PAINTED MECHANICAL LOUVERS