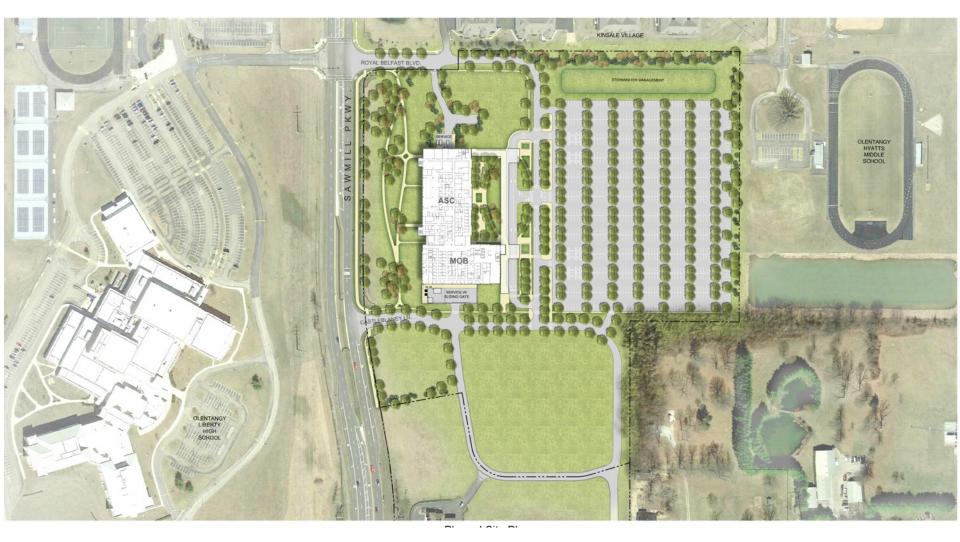

POWELL CITY COUNCIL Minutes of 01/29/2019 Exhibit 1

# Southern Delaware County Ambulatory Care Facility

Powell City Council First Reading January 29, 2019



The numbers:

Phase I

- 200,000+ square foot ambulatory center
- 500 new jobs in phase one
- \$100,000 average salary
- \$50 million annual payroll

#### Phase II

 Additional 200,000 sq ft medical expansion

The services:

- Diagnostic and treatment services
- Specialty care
- Same-day walk-in care
- Primary care services
- Community space







#### Site Plan Presented July 11, 2018





#### Site Plan Presented January 16, 2019





Phase I Plan January 23, 2019





#### Phase II/Build-out Plan January 23, 2019





## Open Space Diagram - +/- 9.5 acres







WEXNER MEDICAL CENTER



#### Green Infrastructure/Rain Garden Diagram





#### Pedestrian Circulation Diagram















WEXNER MEDICAL CENTER



















Westlake DLR Group Reed Leskosky

City of Powell, Ohio January 08, 2019

E NORTH ELEVATION - ASC (PHASE 1) 1' = 20'



1. PAINTED METAL PANEL 2. ALUMINUM CURTAIN WALL SYSTEM, CERAMIC FRIT SPANDREL GLASS, DARK BRONZE MULLIONS/FRAME 3. ALUMINUM WINDOW WALL SYSTEM, DARK BRONZE MULLIONS/FRAME 4. BLENDED BRICK, CUSTOM MORTAR

48

THE OHIO STATE UNIVERSITY

WEXNER MEDICAL CENTER

4. BLENDED BRICK, COSTOM MONTAN COLOR 5. PRECAST CONCRETE BASE, ARCH. LIMESTONE FINISH 6. PAINTED ALUMINUM COMPOSITE

METAL PANEL CANOPY 7. PAINTED MECHANI