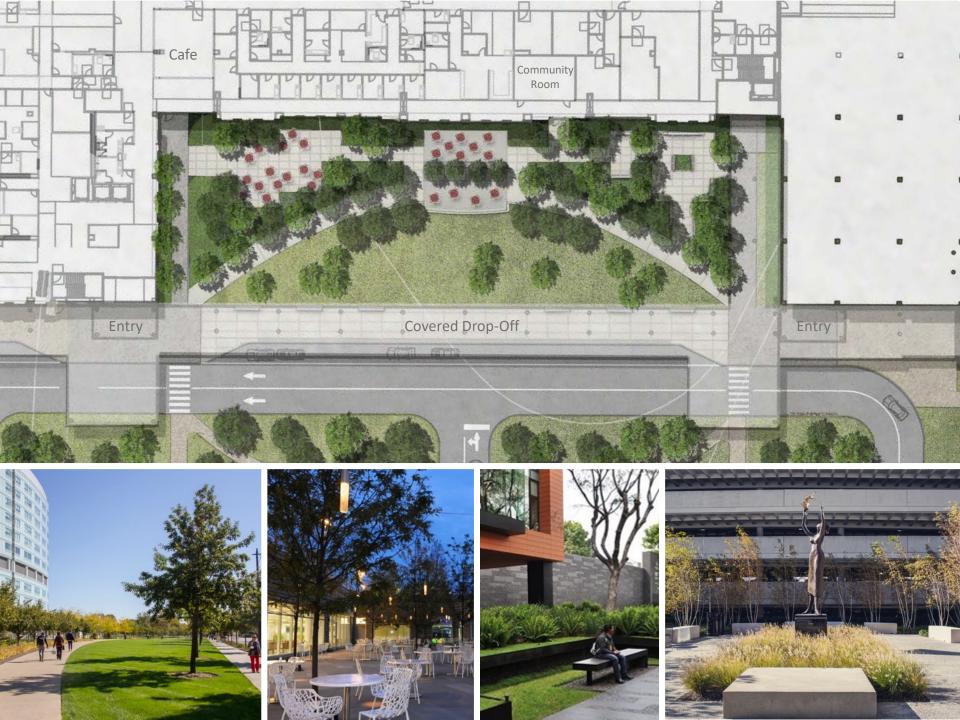

POWELL CITY COUNCIL Minutes of 01/29/2019 Exhibit 1

# Southern Delaware County Ambulatory Care Facility

Powell City Council First Reading January 29, 2019



The numbers:

Phase I

- 200,000+ square foot ambulatory center
- 500 new jobs in phase one
- \$100,000 average salary
- \$50 million annual payroll

#### Phase II

 Additional 200,000 sq ft medical expansion

The services:

- Diagnostic and treatment services
- Specialty care
- Same-day walk-in care
- Primary care services
- Community space







#### Site Plan Presented July 11, 2018





#### Site Plan Presented January 16, 2019





Phase I Plan January 23, 2019





#### Phase II/Build-out Plan January 23, 2019





## Open Space Diagram - +/- 9.5 acres







WEXNER MEDICAL CENTER



#### Green Infrastructure/Rain Garden Diagram





#### Pedestrian Circulation Diagram















WEXNER MEDICAL CENTER



















Westlake DLR Group Reed Leskosky

City of Powell, Ohio January 08, 2019

E NORTH ELEVATION - ASC (PHASE 1) 1' = 20'



1. PAINTED METAL PANEL 2. ALUMINUM CURTAIN WALL SYSTEM, CERAMIC FRIT SPANDREL GLASS, DARK BRONZE MULLIONS/FRAME 3. ALUMINUM WINDOW WALL SYSTEM, DARK BRONZE MULLIONS/FRAME 4. BLENDED BRICK, CUSTOM MORTAR

48

THE OHIO STATE UNIVERSITY

WEXNER MEDICAL CENTER

4. BLENDED BRICK, COSTOM MONTAN COLOR 5. PRECAST CONCRETE BASE, ARCH. LIMESTONE FINISH 6. PAINTED ALUMINUM COMPOSITE

METAL PANEL CANOPY 7. PAINTED MECHANICAL LOUVERS

Westlake DLR Group Reed Leskosky

**EXTERIOR ELEVATIONS OSU RAF POWELL SOUTH DELAWARE** City of Powell, Ohio J