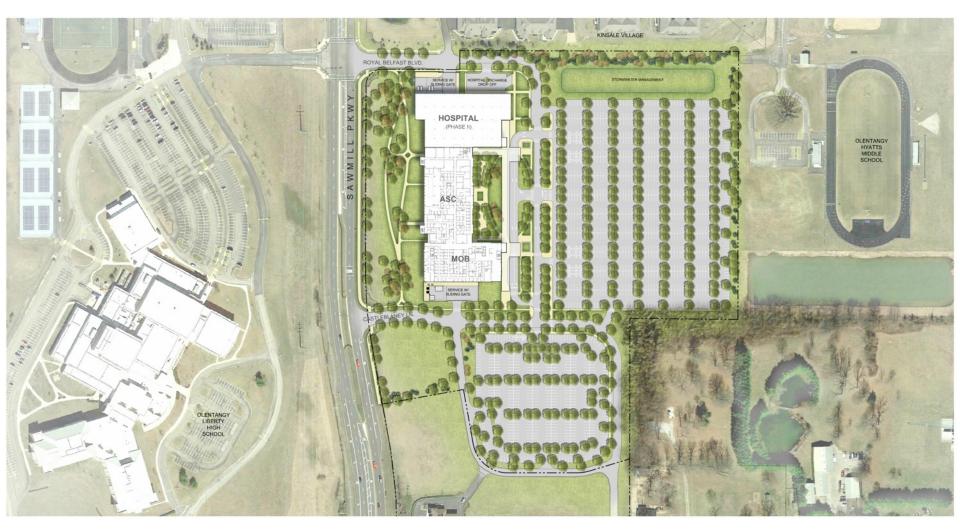

POWELL CITY COUNCIL Minutes of 01/29/2019 Exhibit 1

# Southern Delaware County Ambulatory Care Facility

Powell City Council First Reading January 29, 2019



The numbers:

Phase I

- 200,000+ square foot ambulatory center
- 500 new jobs in phase one
- \$100,000 average salary
- \$50 million annual payroll

#### Phase II

 Additional 200,000 sq ft medical expansion

The services:

- Diagnostic and treatment services
- Specialty care
- Same-day walk-in care
- Primary care services
- Community space







#### Site Plan Presented July 11, 2018





#### Site Plan Presented January 16, 2019





Phase I Plan January 23, 2019





#### Phase II/Build-out Plan January 23, 2019





## Open Space Diagram - +/- 9.5 acres







WEXNER MEDICAL CENTER



#### Green Infrastructure/Rain Garden Diagram





#### Pedestrian Circulation Diagram















WEXNER MEDICAL CENTER



















Westlake DLR Group Reed Leskosky

City of Powell, Ohio January 08, 2019

E NORTH ELEVATION - ASC (PHASE 1) 1' = 20'



1. PAINTED METAL PANEL 2. ALUMINUM CURTAIN WALL SYSTEM, CERAMIC FRIT SPANDREL GLASS, DARK BRONZE MULLIONS/FRAME 3. ALUMINUM WINDOW WALL SYSTEM, DARK BRONZE MULLIONS/FRAME 4. BLENDED BRICK, CUSTOM MORTAR

48

THE OHIO STATE UNIVERSITY

WEXNER MEDICAL CENTER

4. BLENDED BRICK, COSTOM MONTAN COLOR 5. PRECAST CONCRETE BASE, ARCH. LIMESTONE FINISH 6. PAINTED ALUMINUM COMPOSITE

METAL PANEL CANOPY 7. PAINTED MECHANICAL LOUVERS

Westlake DLR Group Reed Leskosky

**EX