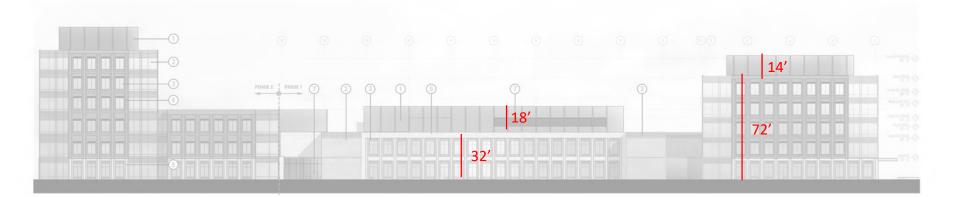

nuary 08, 2019

E NORTH ELEVATION - ASC (PHASE 1) 1' = 20'



1. PAINTED METAL PANEL 2. ALUMINUM CURTAIN WALL SYSTEM, CERAMIC FRIT SPANDREL GLASS, DARK BRONZE MULLIONS/FRAME 3. ALUMINUM WINDOW WALL SYSTEM, DARK BRONZE MULLIONS/FRAME 4. BLENDED BRICK, CUSTOM MORTAR

48

THE OHIO STATE UNIVERSITY

WEXNER MEDICAL CENTER

4. BLENDED BRICK, COSTOM MONTAN COLOR 5. PRECAST CONCRETE BASE, ARCH. LIMESTONE FINISH 6. PAINTED ALUMINUM COMPOSITE

METAL PANEL CANOPY 7. PAINTED MECHANICAL LOUVERS

Westlake DLR Group Reed Leskosky

**EXTERIOR ELEVATIONS OSU RAF POWELL SOUTH DELAWARE** City of Powell, Ohio January 08, 2019

### Existing Traffic Conditions Diagram





#### Traffic Impact Study Results Diagram







# OSU Ambulatory TIS Horizon Year (2040) Improvements Map



#### Building Height Diagram