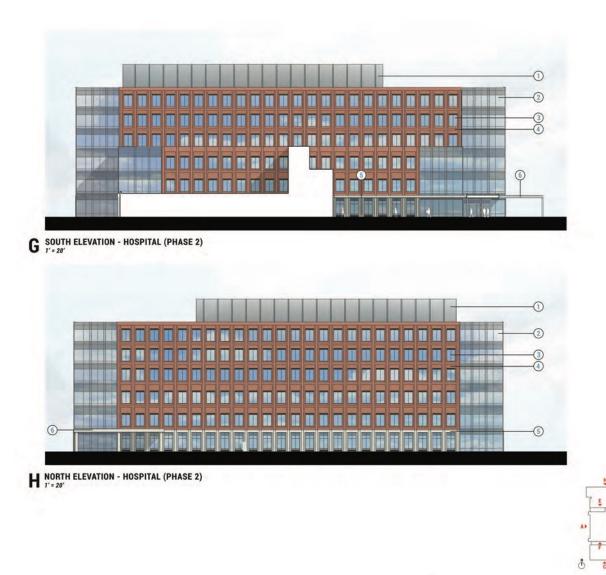

#### Phase II

 Additional 200,000 sq ft medical expansion

The services:

- Diagnostic and treatment services
- Specialty care
- Same-day walk-in care
- Primary care services
- Community space

#### Phase II/Build-out Plan January 23, 2019