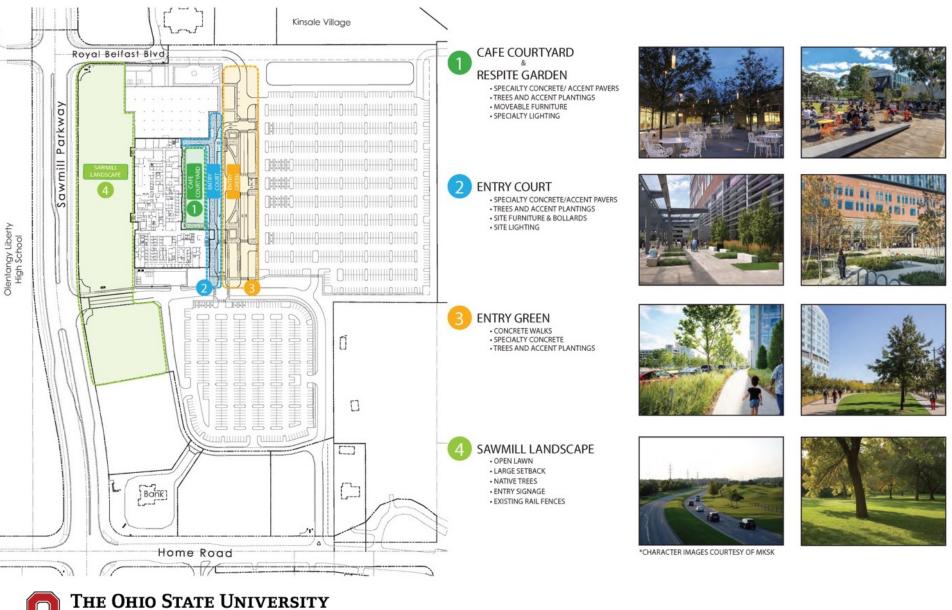

POWELL CITY COUNCIL Minutes of 01/29/2019 Exhibit 1

# Southern Delaware County Ambulatory Care Facility

Powell City Council First Reading January 29, 2019



The numbers:

Phase I

- 200,000+ square foot ambulatory center
- 500 new jobs in phase one
- \$100,000 average salary
- \$50 million annual payroll

#### Phase II

 Additional 200,000 sq ft medical expansion

The services:

- Diagnostic and treatment services
- Specialty care
- Same-day walk-in care
- Primary care services
- Community space







#### Site Plan Presented July 11, 2018





#### Site Plan Presented January 16, 2019





Phase I Plan January 23, 2019





#### Phase II/Build-out Plan January 23, 2019





## Open Space Diagram - +/- 9.5 acres







WEXNER MEDICAL CENTER



#### Green Infrastructure/Rain Garden Diagram





#### Pedestrian Circulation Diagram















WEXNER MEDICAL CENTER



















Westlake DLR Group Reed Leskosky

City of Powell, Ohio January 08, 2019

E NORTH ELEVATION - ASC (PHASE 1) 1' = 20'



1. PAINTED METAL PANEL 2. ALUMINUM CURTAIN WALL SYSTEM, CERAMIC FRIT SPANDREL GLASS, DARK BRONZE MULLIONS/FRAME 3. ALUMINUM WINDOW WALL SYSTEM, DARK BRONZE MULLIONS/FRAME 4. BLENDED BRICK, CUSTOM MORTAR

48

THE OHIO STATE UNIVERSITY

WEXNER MEDICAL CENTER

4. BLENDED BRICK, COSTOM MONTAN COLOR 5. PRECAST CONCRETE BASE, ARCH. LIMESTONE FINISH 6. PAINTED ALUMINUM COMPOSITE

METAL PANEL CANOPY 7. PAINTED MECHANICAL LOUVERS

Westlake DLR Group Reed Leskosky

**EXTERIOR ELEVATIONS OSU RAF POWELL SOUTH DELAWARE