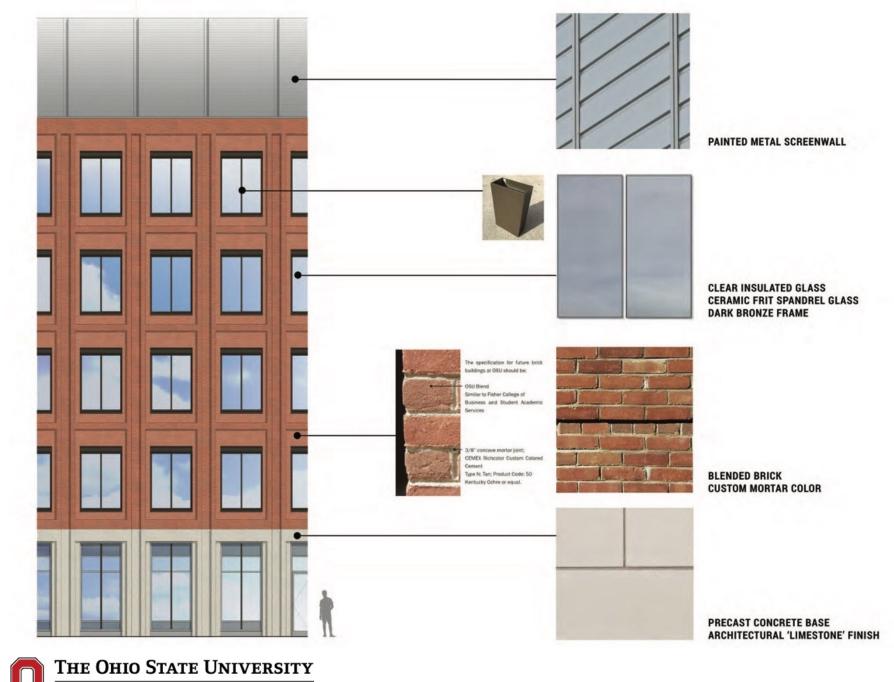

#### Pedestrian Circulation Diagram

WEXNER MEDICAL CENTER

Westlake DLR Group Reed Leskosky

City of Powell, Ohio January 08, 2019

E NORTH ELEVATION - ASC (PHASE 1) 1' = 20'

1. PAINTED METAL PANEL 2. ALUMINUM CURTAIN WALL SYSTEM, CERAMIC FRIT SPANDREL GLASS, DARK BRONZE MULLIONS/FRAME 3. ALUMINUM WINDOW WALL SYSTEM, DARK BRONZE MULLIONS/FRAME 4. BLENDED BRICK, CUSTOM MORTAR

48

THE OHIO STATE UNIVERSITY

WEXNER MEDICAL CENTER

4. BLENDED BRICK, COSTOM MONTAN COLOR 5. PRECAST CONCRETE BASE, ARCH. LIMESTONE FINISH 6. PAINTED ALUMINUM COMPOSITE

METAL PANEL CANOPY 7. PAINTED MECHANICAL LOUVERS