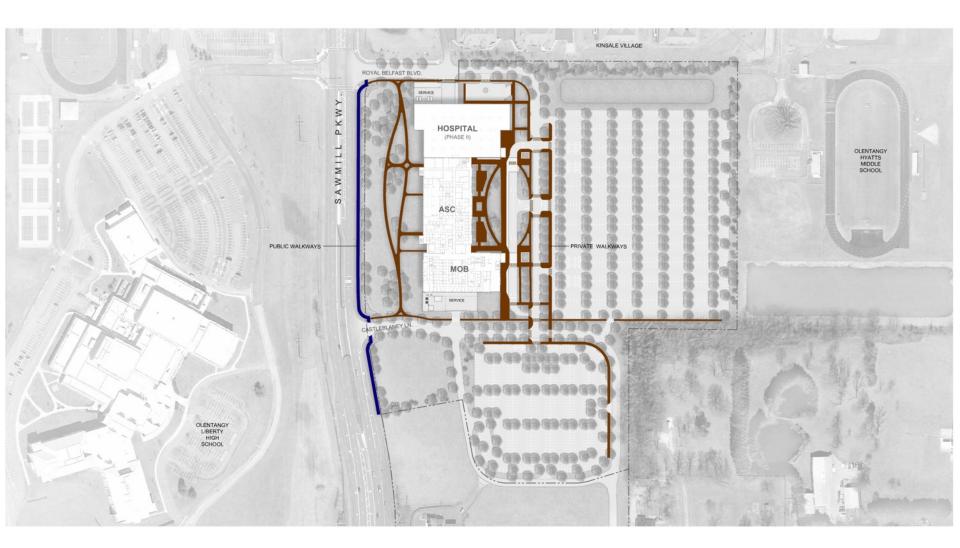

#### Pedestrian Circulation Diagram

WEXNER MEDICAL CENTER

Westlake DLR Group Reed Leskosky

City of Powell, Ohio January 08, 2019

E NORTH ELEVATION - ASC (PHASE 1) 1' = 20'

1. PAINTED METAL PANEL 2. ALUMINUM CURTAIN WALL SYSTEM, CERAMIC FRIT SPANDREL GLASS, DARK BRONZE MULLIONS/FRAME 3. ALUMINUM WINDOW WALL SYSTEM, DARK BRONZE MULLIONS/FRAME 4. BLENDED BRICK, CUSTOM MORTAR