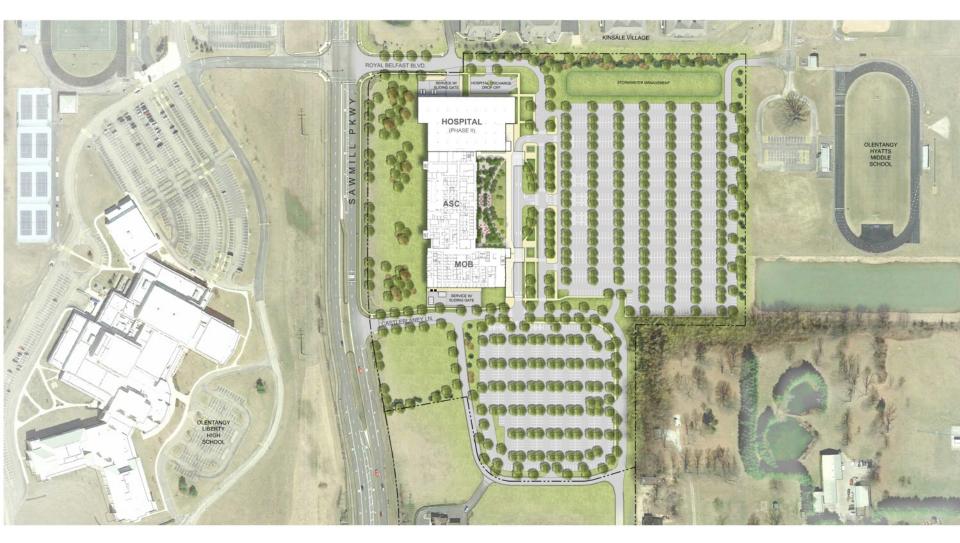

POWELL CITY COUNCIL Minutes of 01/29/2019 Exhibit 1

# Southern Delaware County Ambulatory Care Facility

Powell City Council First Reading January 29, 2019



The numbers:

Phase I

- 200,000+ square foot ambulatory center
- 500 new jobs in phase one
- \$100,000 average salary
- \$50 million annual payroll

#### Phase II

 Additional 200,000 sq ft medical expansion

The services:

- Diagnostic and treatment services
- Specialty care
- Same-day walk-in care
- Primary care services
- Community space







#### Site Plan Presented July 11, 2018





#### Site Plan Presented January 16, 2019





Phase I Plan January 23, 2019





#### Phase II/Build-out Plan January 23, 2019





## Open Space Diagram - +/- 9.5 acres







WEXNER MEDICAL CENTER



#### Green Infrastructure/Rain Garden Diagram





#### Pedestrian Circulation Diagram















WEXNER MEDICAL CENTER



















Westlake DLR Group Reed Leskosky

City of Powell, Ohio January 08, 2019

E NORTH ELEVATION - ASC (PHASE 1) 1' = 20'



1. PAINTED METAL PANEL 2. ALUMINUM CURTAIN WALL SYSTEM, CERAMIC FRIT SPANDREL GLASS, DARK BRONZE MULLIONS/FRAME 3. ALUMINUM WINDOW WALL SYSTEM, DARK BRONZE MULLIONS/FRAME 4. BLENDED BRICK, CUSTOM MORTAR

48

THE OHIO STATE UNIVERSITY

WEXNER MEDICAL CENTER

4. BLENDED BRICK, COSTOM MONTAN COLOR 5. PRECAST CONCRETE BASE, ARCH. LIMESTONE FINISH 6. PAINTED ALUMINUM COMPOSITE

ME