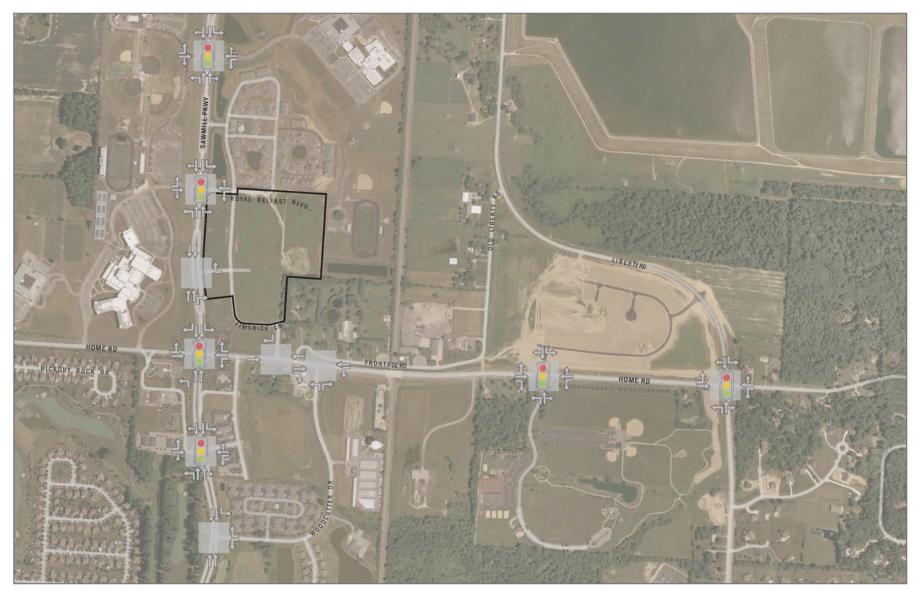

Pedestrian Circulation Diagram















WEXNER MEDICAL CENTER



















Westlake DLR Group Reed Leskosky

City of Powell, Ohio January 08, 2019

E NORTH ELEVATION - ASC (PHASE 1) 1' = 20'



1. PAINTED METAL PANEL 2. ALUMINUM CURTAIN WALL SYSTEM, CERAMIC FRIT SPANDREL GLASS, DARK BRONZE MULLIONS/FRAME 3. ALUMINUM WINDOW WALL SYSTEM, DARK BRONZE MULLIONS/FRAME 4. BLENDED BRICK, CUSTOM MORTAR

48

THE OHIO STATE UNIVERSITY

WEXNER MEDICAL CENTER

4. BLENDED BRICK, COSTOM MONTAN COLOR 5. PRECAST CONCRETE BASE, ARCH. LIMESTONE FINISH 6. PAINTED ALUMINUM COMPOSITE

METAL PANEL CANOPY 7. PAINTED MECHANICAL LOUVERS

Westlake DLR Group Reed Leskosky

**EXTERIOR ELEVATIONS OSU RAF POWELL SOUTH DELAWARE** City of Powell, Ohio January 08, 2019

### Existing Traffic Conditions Diagram





#### Traffic Impact Study Results Diagram







# OSU Ambulatory TIS Horizon Year (2040) Improvements Map



#### Building Height Diagram