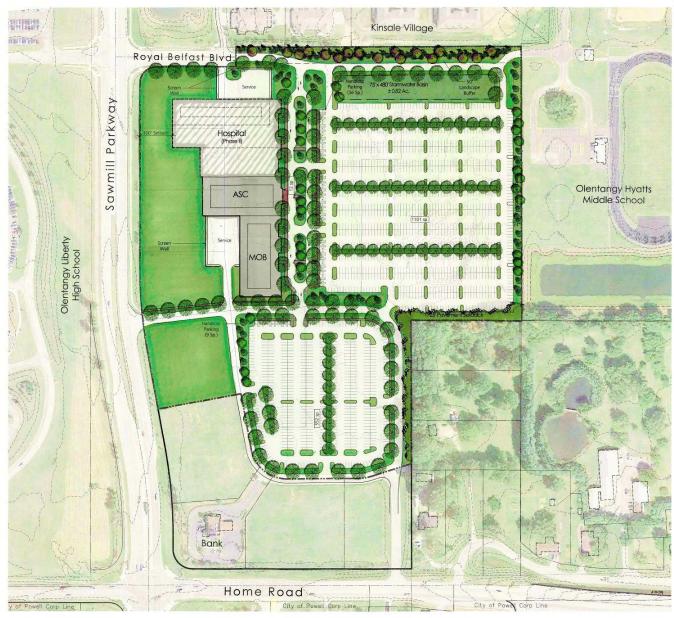

POWELL CITY COUNCIL Minutes of 01/29/2019 Exhibit 1

# Southern Delaware County Ambulatory Care Facility

Powell City Council First Reading January 29, 2019



The numbers:

Phase I

- 200,000+ square foot ambulatory center
- 500 new jobs in phase one
- \$100,000 average salary
- \$50 million annual payroll

#### Phase II

 Additional 200,000 sq ft medical expansion

The services:

- Diagnostic and treatment services
- Specialty care
- Same-day walk-in care
- Primary care services
- Community space







#### Site Plan Presented July 11, 2018





#### Site Plan Presented January 16, 2019





Phase I Plan January 23, 2019





#### Phase II/Build-out Plan January 23, 2019





## Open Space Diagram - +/- 9.5 acres







WEXNER MEDICAL CENTER



#### Green Infrastructure/Rain Garden Diagram





#### Pedestrian Circulation Diagram















WEXNER MEDICAL CENTER



















Westlake DLR Group Reed Leskosky

City of Powell, Ohio January 08, 2019

E NORTH ELEVATION - ASC (PHASE 1) 1' = 20'



1. PAINTED METAL PANEL 2. ALUMINUM CURTAIN WALL SYSTEM, CERAMIC FRIT SPANDREL GLASS, DARK BRONZE MULLIONS/FRAME 3. ALUMINUM WINDOW WALL SYSTEM, DARK BRONZE MULLIONS/FRAME 4. BLENDED BRICK, CUSTOM MORTAR

48

THE OHIO STATE UNIVERSITY

WEXNER MEDICAL CENTER

4. BLENDED BRICK, COSTOM MONTAN COLOR 5. PRECAST CONCRETE BASE, ARCH. LIM