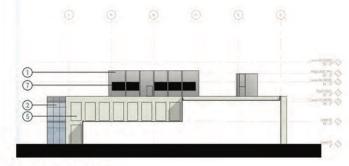

#### Pedestrian Circulation Diagram

WEXNER MEDICAL CENTER

Westlake DLR Group Reed Leskosky

City of Powell, Ohio January 08, 2019

E NORTH ELEVATION - ASC (PHASE 1) 1' = 20'

1. PAINTED METAL PANEL 2. ALUMINUM CURTAIN WALL SYSTEM, CERAMIC FRIT SPANDREL GLASS, DARK BRONZE MULLIONS/FRAME 3. ALUMINUM WINDOW WALL SYSTEM, DARK BRONZE MULLIONS/FRAME 4. BLENDED BRICK, CUSTOM MORTAR

48

THE OHIO STATE UNIVERSITY

WEXNER MEDICAL CENTER

4. BLENDED BRICK, COSTOM MONTAN COLOR 5. PRECAST CONCRETE BASE, ARCH. LIMESTONE FINISH 6. PAINTED ALUMINUM COMPOSITE

METAL PANEL CANOPY 7. PAINTED MECHANICAL LOUVERS

Westlake DLR Group Reed Leskosky

**EXTERIOR ELEVATIONS OSU RAF POWELL SOUTH DELAWARE** City of Powell, Ohio January 08, 2019