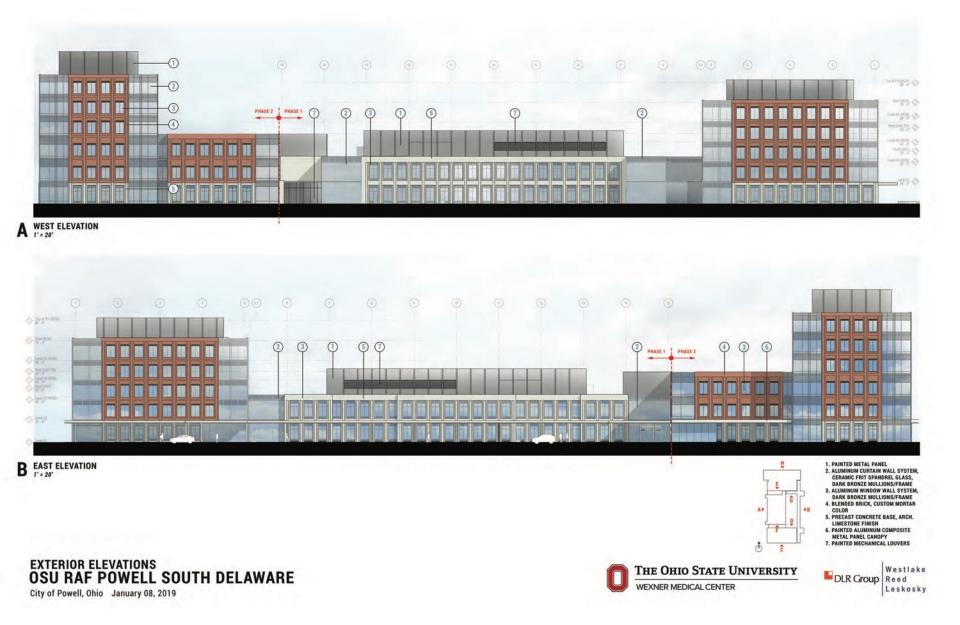

#### Pedestrian Circulation Diagram

WEXNER MEDICAL CENTER

Westlake DLR Group Reed Leskosky

City of Powell, Ohio January 08, 2019

E NORTH ELEVATION - ASC (PHASE 1) 1' = 20'

1. PAINTED METAL PANEL 2. ALUMINUM CURTAIN WALL SYSTEM, CERAMIC FRIT SPANDREL GLASS, DARK BRONZE MULLIONS/FRAME 3. ALUMINUM WINDOW WALL SYSTEM, DARK BRONZE MULLIONS/FRAME 4. BLENDED BRICK, CUSTOM MORTAR

48

THE OHIO STATE UNIVERSITY

WEXNER MEDICAL CENTER

4. BLENDED BRICK, COSTOM MONTAN COLOR 5. PRECAST CONCRETE BASE, ARCH. LIMESTONE FINISH 6. PAINTED ALUMINUM COMPOSITE

METAL PANEL CANOPY 7. PAINTED MECHANICAL LOUVERS

Westlake DLR Group Reed Leskosky

**EXTERIOR ELEVATIONS OSU RAF POWELL SOUTH DELAWARE** City of Powell, Ohio January 08, 2019