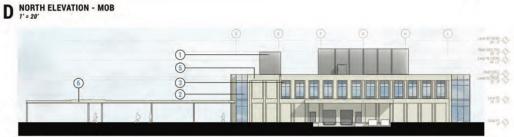

#### Pedestrian Circulation Diagram

WEXNER MEDICAL CENTER

Westlake DLR Group Reed Leskosky

City of Powell, Ohio January 08, 2019

E NORTH ELEVATION - ASC (PHASE 1) 1' = 20'

1. PAINTED METAL PANEL 2. ALUMINUM CURTAIN WALL SYSTEM, CERAMIC FRIT SPANDREL GLASS, DARK BRONZE MULLIONS/FRAME 3. ALUMINUM WINDOW WALL SYSTEM, DARK BRONZE MULLIONS/FRAME 4. BLENDED BRICK, CUSTOM MORTAR

48

THE OHIO STATE UNIVERSITY

WEXNER MEDICAL CENTER

4. BLENDED BRICK, COSTOM MONTAN COLOR 5. PRECAST CONCRETE BASE, ARCH. LIMESTONE FINISH 6. PAINTED ALUMINUM COMPOSITE

METAL PANEL CANOPY 7. PAINTED MECHANICAL LOUVERS