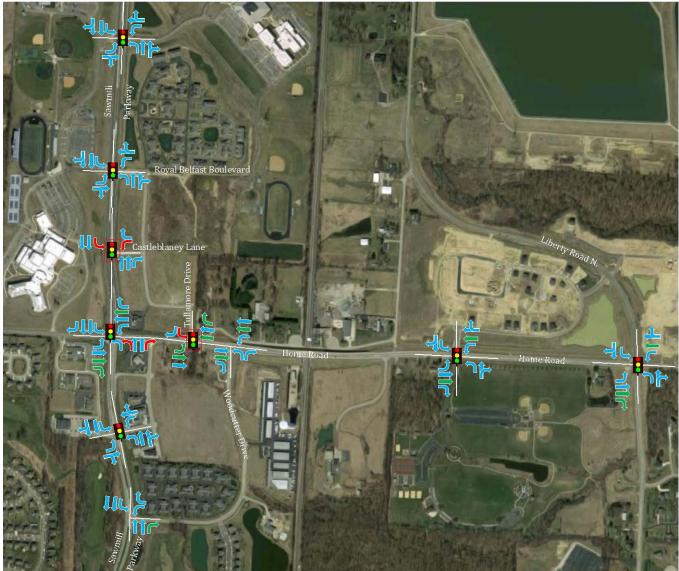

R MEDICAL CENTER



















Westlake DLR Group Reed Leskosky

City of Powell, Ohio January 08, 2019

E NORTH ELEVATION - ASC (PHASE 1) 1' = 20'



1. PAINTED METAL PANEL 2. ALUMINUM CURTAIN WALL SYSTEM, CERAMIC FRIT SPANDREL GLASS, DARK BRONZE MULLIONS/FRAME 3. ALUMINUM WINDOW WALL SYSTEM, DARK BRONZE MULLIONS/FRAME 4. BLENDED BRICK, CUSTOM MORTAR

48

THE OHIO STATE UNIVERSITY

WEXNER MEDICAL CENTER

4. BLENDED BRICK, COSTOM MONTAN COLOR 5. PRECAST CONCRETE BASE, ARCH. LIMESTONE FINISH 6. PAINTED ALUMINUM COMPOSITE

METAL PANEL CANOPY 7. PAINTED MECHANICAL LOUVERS

Westlake DLR Group Reed Leskosky

**EXTERIOR ELEVATIONS OSU RAF POWELL SOUTH DELAWARE** City of Powell, Ohio January 08, 2019

### Existing Traffic Conditions Diagram





#### Traffic Impact Study Results Diagram







# OSU Ambulatory TIS Horizon Year (2040) Improvements Map



#### Building Height Diagram