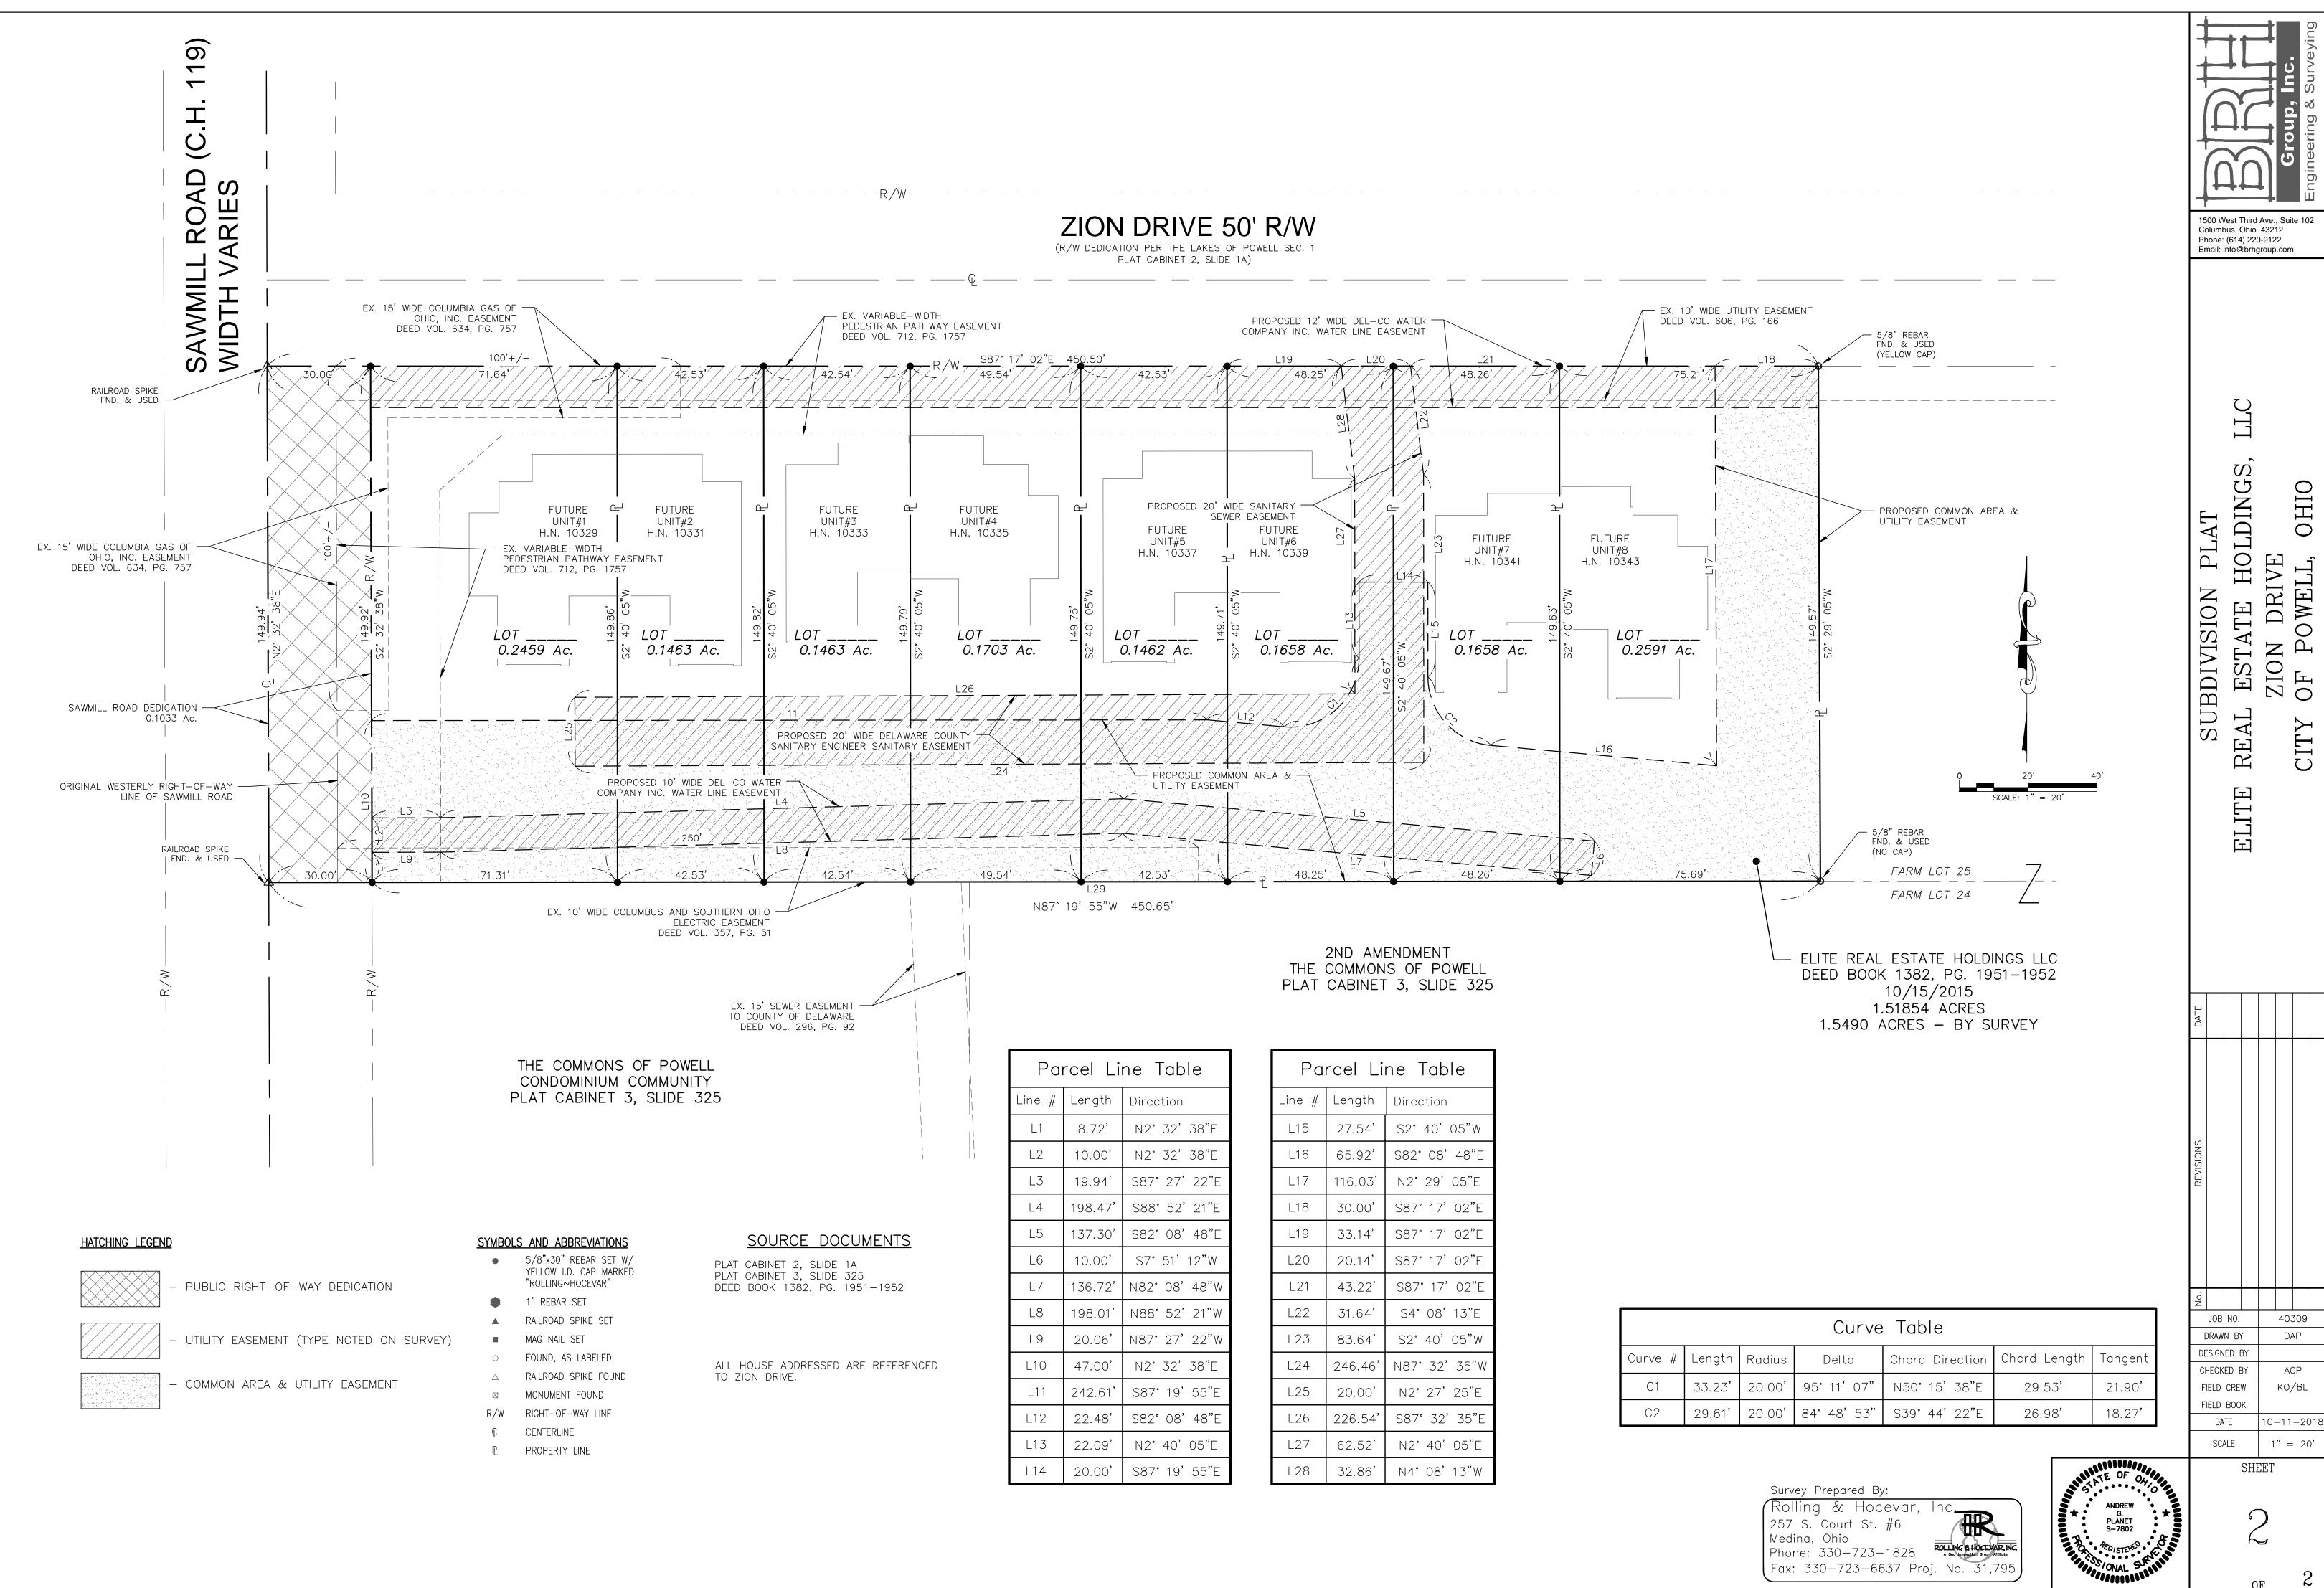

### LEGAL DESCRIPTION

SITUATED IN THE STATE OF OHIO, COUNTY OF DELAWARE, AND IN THE TOWNSHIP OF

BEING PART OF FARM LOT No. 25, SECTION 4, TOWNSHIP 3, RANGE 19, UNITED STATES MILITARY LANDS, AND BEING 1.5490 ACRES OFF THE WEST END OF THE SAN-RICH INVESTMENT CO. 10.0069 ACRE PARCEL (REF. DEED BOOK 380, PAGE 560), AND BEING FURTHER DESCRIBED AS FOLLOWS:

BEGINNING AT A RAILROAD SPIKE LOCATED IN THE CENTERLINE OF SAWMILL ROAD (50') ALSO KNOWN AS COUNTY ROAD 119, SAID RAILROAD SPIKE MARKS THE SOUTHWEST CORNER OF SAID LOT No. 25;

THENCE NORTH 02°32'38" EAST, ALONG SAID CENTERLINE OF SAWMILL ROAD, 149.94 FEET TO A RAILROAD SPIKE;

THENCE SOUTH 89°17'02" EAST, 450.50 FEET TO AN IRON PIN, PASSING AN IRON PIN AT 25.00 FEET;

THENCE SOUTH 02°29'05" WEST, 149.57 FEET TO AN IRON PIN;

THENCE NORTH 87°19'55" WEST, 450.65 FEET TO THE POINT OF BEGINNING, CONTAINING 1.5490 ACRES.

#### OWNER'S ACKNOWLEDGMENT

THE UNDERSIGNED, MURTHY PUCHHA, PRESIDENT OF ELITE REAL ESTATE HOLDINGS LLC, BEING THE OWNER OF THE LAND PLATTED HEREIN, DOES HEREBY CERTIFY THAT THE ATTACHED PLAT CORRECTLY REPRESENTS "MEWS AT ZION SUBDIVISION", A SUBDIVISION OF 8 LOTS NUMBER \_\_\_\_\_ THRU \_\_\_\_, INCLUSIVE, AND DO HEREBY ACCEPT THIS PLAT OF THE SAME AND DO VOLUNTARILY CONSENT TO THE EXECUTION OF SAID PLAT, AND DEDICATE TO PUBLIC USE, AS APPLICABLE, ALL EASEMENTS AS SHOWN HEREON AND NOT HERETOFORE DEDICATED.

EASEMENTS ARE HEREBY RESERVED, IN, OVER, AND UNDER AREAS DESIGNATED AS "UTILITY EASEMENT" PERMIT THE CONSTRUCTION, OPERATION, AND MAINTENANCE OF ALL PUBLIC AND QUASI-PUBLIC UTILITIES ABOVE, BENEATH, AND ON THE SURFACE OF THE GROUND AND, WHERE NECESSARY, FOR THE CONSTRUCTION, OPERATION, AND MAINTENANCE OF SERVICE CONNECTIONS TO ALL ADJACENT LOTS AND FOR STORM WATER DRAINAGE FACILITIES.

EASEMENTS DESIGNATED AS "SANITARY SEWER EASEMENT" SHALL MEAN AN NON-EXCLUSIVE SANITARY EASEMENT OVER, THROUGH, UNDER, WITHIN, UPON. AND ACROSS THE AREA DESCRIBED ON THE PLAT, TOGETHER WITH INGRESS AND EGRESS OVER REASONABLE ROUTES ACROSS GRANTOR'S TRACTS THAT ADJOIN THE EASEMENT AREA WHEN EXERCISING THE PURPOSE OF THIS EASEMENT, EXCLUSIVELY FOR CONSTRUCTION, OPERATION AND MAINTENANCE OF PUBLIC AND OR PRIVATE SANITARY SEWERS, SERVICE CONNECTIONS, MANHOLES, FORCE MAINS, VALVES, AND OTHER SANITARY APPURTENANCES. SANITARY EASEMENTS MAY BE CROSSED BY OTHER UTILITIES AS EXPRESSED HEREIN.

A NON-EXCLUSIVE EASEMENT IS HEREBY SPECIFICALLY GRANTED UNTO DEL-CO WATER COMPANY INC., ITS SUCCESSORS AND ASSIGNS, FOR THE THE LOCATION OF WATER LINES, VALVES, AND APPURTENANCES WITHIN THE RIGHTS—OF—WAY HEREBY DEDICATED AND WITHIN AREAS DESIGNATED HEREON AS "WATER LINE EASEMENT". ALSO GRANTED IS THE RIGHT OF DEL-CO WATER COMPANY INC. TO INSTALL SERVICE AND MAINTAIN WATER METER CROCKS AND APPURTENANCES IN SAID EASEMENT AREAS ALONGSIDE SAID RIGHT-OF-WAY. THE EASEMENT SHALL BE FOR THE UNOBSTRUCTED USE OF DEL-CO WATER COMPANY INC. PLACEMENT OF FENCES, WALLS, PILLARS, TREES, GARDENS, SHRUBBERIES, AND OTHER SURFACE FEATURES IS STRICTLY PROHIBITED.

EASEMENTS DESIGNATED AS "COMMON AREA EASEMENT" SHALL MEAN AN NON-EXCLUSIVE INGRESS/EGRESS RIGHTS, BOTH VEHICULAR AND PEDESTRIAN, OVER, THROUGH, WITHIN, UPON, AND ACROSS THE AREA DESCRIBED ON THE

### BASIS OF BEARINGS

BEARINGS SHOWN HEREON ARE BASED ON THE BEARING OF NORTH 00°05'00" WEST FOR THE CENTERLINE OF SAWMILL ROAD (C.H. 119) AS DENOTED BY A DEED FOR THE SUBJECT PREMISES, CONVEYING THE LANDS TO ELITE REAL ESTATE HOLDINGS LLC, AS RECORDED IN DEED BOOK 1382, PAGES 1951 -1952 OF THE RECORDER'S RECORDS, DELAWARE COUNTY, OHIO.

WERE INDICATED HEREON, UNLESS OTHERWISE NOTED, ARE TO BE SET AND ARE 5/8" REBAR, THIRTY (30) INCHES LONG WITH A YELLOW PLASTIC IDENTIFICATION CAP BEARING "ROLLING~HOCEVAR".

## ACREAGE SUMMARY

BUILDABLE LOTS (8) = 1.4457 ACRES STREET DEDICATION SUBDIVISION TOTAL = 1.5490 ACRES