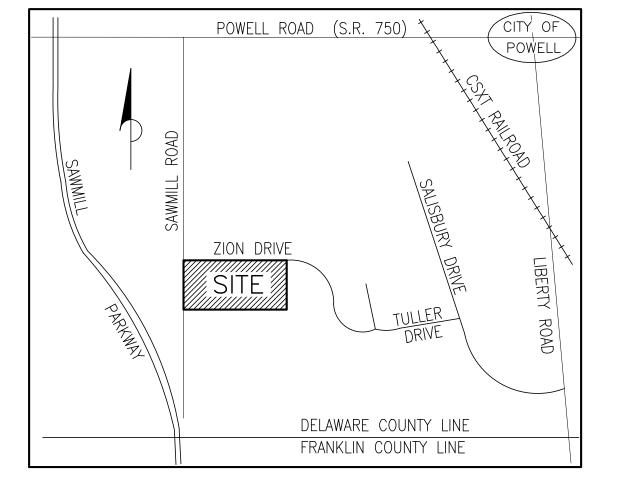

# MEWS AT ZION SUBDIVISION

SITUATED IN THE STATE OF OHIO, COUNTY OF DELAWARE, AND CITY OF POWELL. BEING PART OF FARM LOT No. 25, SECTION 4, TOWNSHIP 3, RANGE 19, UNITED STATES MILITARY LANDS,

VICINITY MAP