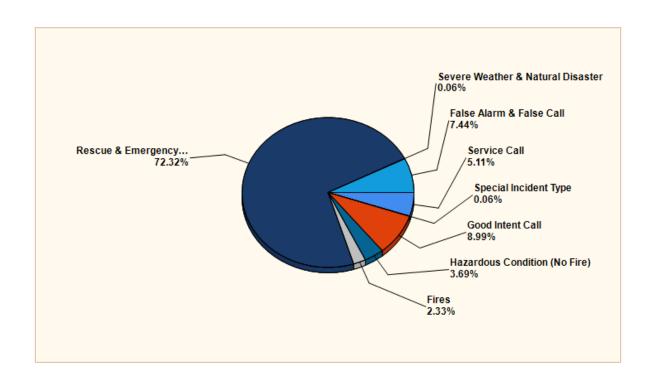

## YEAR TO DATE TOTAL-1546

| MAJOR INCIDENT TYPE                | # INCIDENTS | % of TOTAL |
|------------------------------------|-------------|------------|
| Fires                              | 36          | 2.33%      |
| Rescue & Emergency Medical Service | 1118        | 72.32%     |
| Hazardous Condition (No Fire)      | 57          | 3.69%      |
| Service Call                       | 79          | 5.11%      |
| Good Intent Call                   | 139         | 8.99%      |
| False Alarm & False Call           | 115         | 7.44%      |
| Severe Weather & Natural Disaster  | 1           | 0.06%      |
| Special Incident Type              | 1           | 0.06%      |
| TOTAL                              | 1546        | 100.00%    |