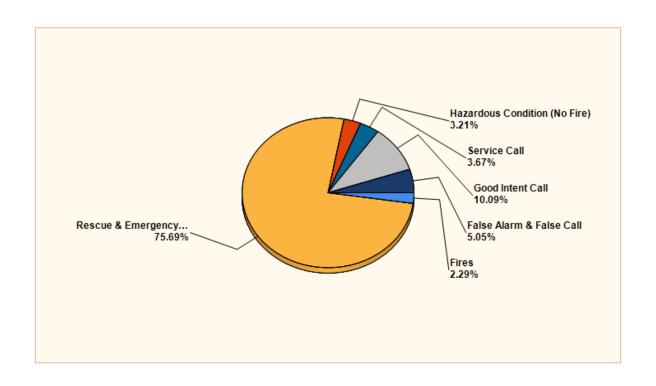

## **RUNS FOR THE MONTH OF JULY-TOTAL- 223**

| MAJOR INCIDENT TYPE                | # INCIDENTS | % of TOTAL |
|------------------------------------|-------------|------------|
| Fires                              | 6           | 2.69%      |
| Rescue & Emergency Medical Service | 162         | 72.65%     |
| Hazardous Condition (No Fire)      | 7           | 3.14%      |
| Service Call                       | 9           | 4.04%      |
| Good Intent Call                   | 22          | 9.87%      |
| False Alarm & False Call           | 16          | 7.17%      |
| Special Incident Type              | 1           | 0.45%      |
| TOTAL                              | 223         | 100.00%    |