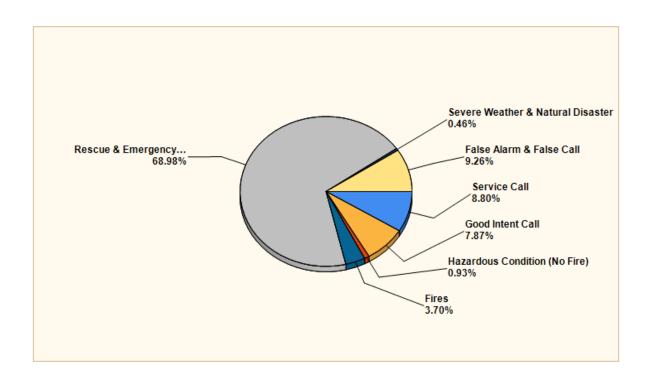

## **RUNS FOR THE MONTH OF APRIL-TOTAL 216**

| MAJOR INCIDENT TYPE                | # INCIDENTS | % of TOTAL |
|------------------------------------|-------------|------------|
| Fires                              | 8           | 3.70%      |
| Rescue & Emergency Medical Service | 149         | 68.98%     |
| Hazardous Condition (No Fire)      | 2           | 0.93%      |
| Service Call                       | 19          | 8.80%      |
| Good Intent Call                   | 17          | 7.87%      |
| False Alarm & False Call           | 20          | 9.26%      |
| Severe Weather & Natural Disaster  | 1           | 0.46%      |
| TOTAL                              | 216         | 100.00%    |