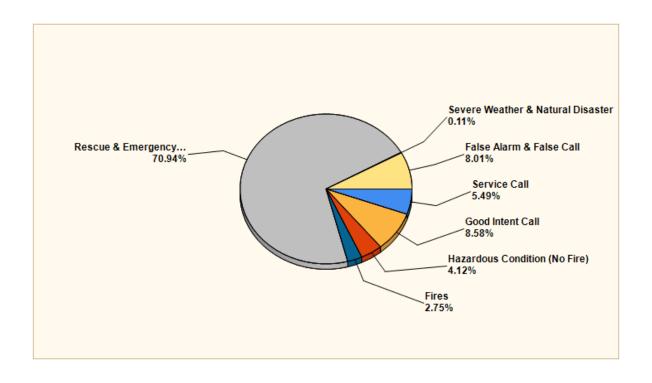

## YEAR TO DATE TOTAL-874

| MAJOR INCIDENT TYPE                | # INCIDENTS | % of TOTAL |
|------------------------------------|-------------|------------|
| Fires                              | 24          | 2.75%      |
| Rescue & Emergency Medical Service | 620         | 70.94%     |
| Hazardous Condition (No Fire)      | 36          | 4.12%      |
| Service Call                       | 48          | 5.49%      |
| Good Intent Call                   | 75          | 8.58%      |
| False Alarm & False Call           | 70          | 8.01%      |
| Severe Weather & Natural Disaster  | 1           | 0.11%      |
| TOTAL                              | 874         | 100.00%    |