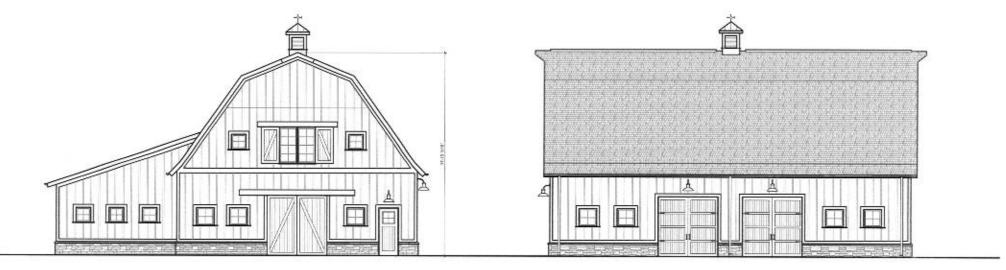

1. PARKING REQUIRED = 3,600 SF (1 SP/400 SF) = 9 SPACES
2. PARKING PROVIDED = 9 SPACES (INCLUDING 1 ADA SPACE)
3. GIS DATA USED FOR EXISTING SITE LAYOUT. ALTA SURVEY RECOMMENDED PRIOR TO FINALIZING.

West & East Elevation

South Elevation