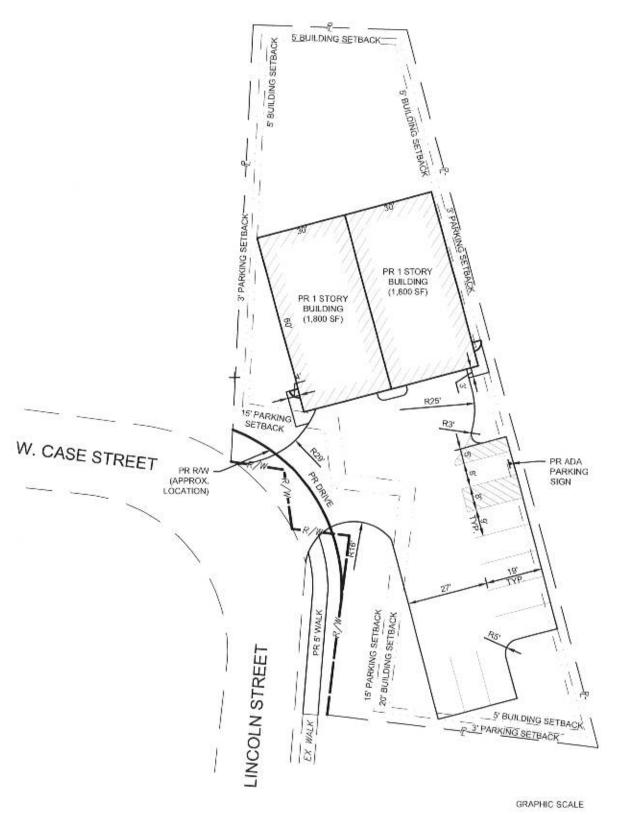

Will be developing this lot into a 60x60 garage and splitting it down the middle. I will be occupying onside mainly for garage apace and over flow parking for Elite Land Title on Lincoln Street.

The other side I will rent out to a small contracting company or landscaping company or something of this nature I have no tenant at this time.

This lot has many challenges shape, railroad tracts being just a couple. I believe we have come up with a plan that works for my needs and to turn a not so great looking site into something positive.

SITE NOTES:

1. PARKING REQUIRED = 3,600 SF (1 SP/400 SF) = 9 SPACES
2. PARKING PROVIDED = 9 SPACES (INCLUDING 1 ADA SPACE)
3. GIS DATA USED FOR EXISTING SITE LAYOUT. ALTA SURVEY RECOMMENDED PRIOR TO FINALIZING.

West & East Elevation