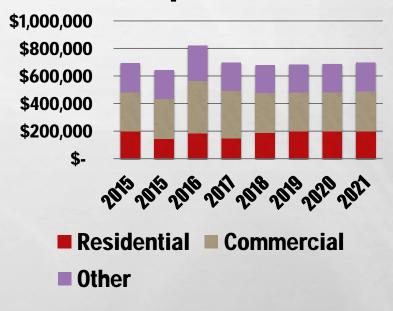

## **GENERAL FUND – DEVELOPMENT FEES**

| Year              | <b>Development Fees</b> |
|-------------------|-------------------------|
| 2014              | \$692,274               |
| 2015              | \$642,968               |
| 2016              | \$822,341               |
| 2017 (est)        | \$696,592               |
| 2018 (est)        | \$678,316               |
| 2019 (est)        | \$684,099               |
| <b>2020 (est)</b> | \$686,591               |
| <b>2021 (est)</b> | \$697,493               |

#### **Development Fees**