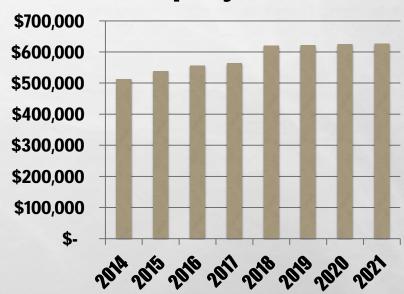

## **GENERAL FUND – PROPERTY TAX**

| Property Tax |
|--------------|
| \$512,651    |
| \$537,612    |
| \$556,265    |
| \$563,750    |
| \$619,436    |
| \$621,280    |
| \$624,800    |
| \$626,560    |
|              |

#### **Property Tax**