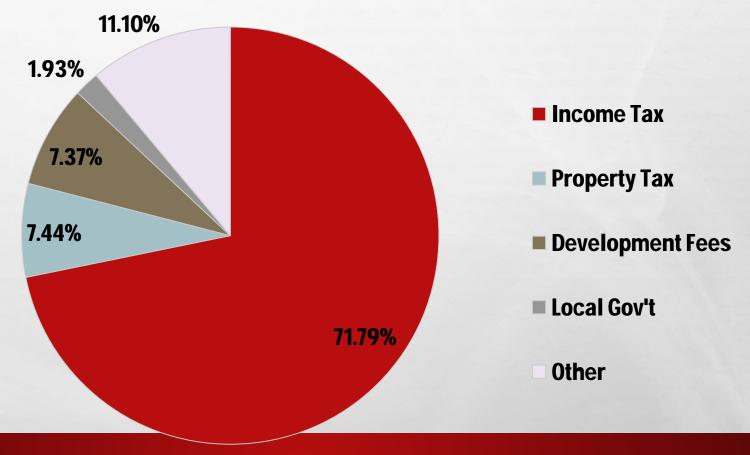

# **GENERAL FUND – REVENUE SUMMARY**

| Year | Income Tax  | Property Tax | Development<br>Fees | Local Gov't<br>Fund | All Other   | Total<br>Revenue |
|------|-------------|--------------|---------------------|---------------------|-------------|------------------|
| 2014 | \$4,896,256 | \$512,651    | \$692,274           | \$165,242           | \$895,087   | \$7,161,510      |
| 2015 | \$5,455,285 | \$537,612    | \$642,968           | \$176,503           | \$753,819   | \$7,566,187      |
| 2016 | \$5,904,705 | \$556,265    | \$822,341           | \$166,372           | \$2,943,321 | \$10,393,004     |

# **GENERAL FUND – REVENUE SUMMARY**

(CONT)

| Year       | Income Tax  | Property Tax | Development<br>Fees | Local Gov't<br>Fund | All Other   | Total<br>Revenue |
|------------|-------------|--------------|---------------------|---------------------|-------------|------------------|
| 2017 (est) | \$5,999,871 | \$563,750    | \$696,592           | \$162,449           | \$1,002,483 | \$8,425,145      |
| 2018 (est) | \$6,136,450 | \$619,436    | \$678,316           | \$165,199           | \$948,836   | \$8,548,237      |
| 2019 (est) | \$6,228,993 | \$621,280    | \$684,099           | \$172,106           | \$707,476   | \$8,413,954      |
| 2020 (est) | \$6,332,116 | \$624,800    | \$686,591           | \$171,558           | \$745,447   | \$8,560,512      |
| 2021 (est) | \$6,412,576 | \$626,560    | \$697,591           | \$165,654           | \$793,890   | \$8,696,271      |

# **GENERAL FUND – REVENUE ANALYSIS**

# **GENERAL FUND – 2018 REVENUE**