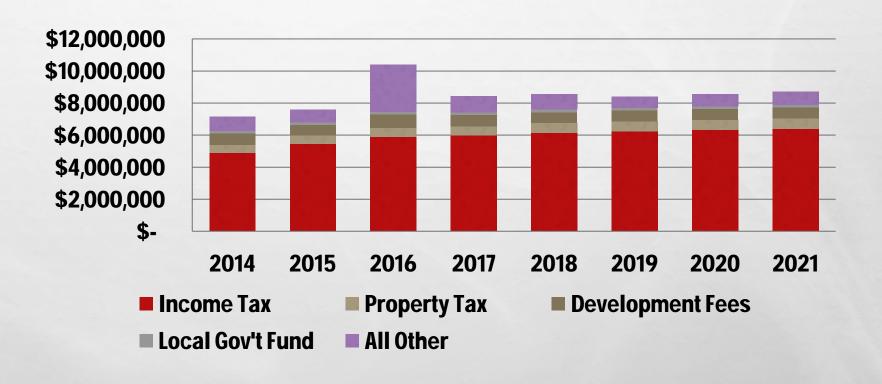

# **GENERAL FUND – REVENUE SUMMARY**

| Year | Income Tax  | Property Tax | Development<br>Fees | Local Gov't<br>Fund | All Other   | Total<br>Revenue |
|------|-------------|--------------|---------------------|---------------------|-------------|------------------|
| 2014 | \$4,896,256 | \$512,651    | \$692,274           | \$165,242           | \$895,087   | \$7,161,510      |
| 2015 | \$5,455,285 | \$537,612    | \$642,968           | \$176,503           | \$753,819   | \$7,566,187      |
| 2016 | \$5,904,705 | \$556,265    | \$822,341           | \$166,372           | \$2,943,321 | \$10,393,004     |

# **GENERAL FUND – REVENUE SUMMARY**

(CONT)

| Year       | Income Tax  | Property Tax | Development<br>Fees | Local Gov't<br>Fund | All Other   | Total<br>Revenue |
|------------|-------------|--------------|---------------------|---------------------|-------------|------------------|
| 2017 (est) | \$5,999,871 | \$563,750    | \$696,592           | \$162,449           | \$1,002,483 | \$8,425,145      |
| 2018 (est) | \$6,136,450 | \$619,436    | \$678,316           | \$165,199           | \$948,836   | \$8,548,237      |
| 2019 (est) | \$6,228,993 | \$621,280    | \$684,099           | \$172,106           | \$707,476   | \$8,413,954      |
| 2020 (est) | \$6,332,116 | \$624,800    | \$686,591           | \$171,558           | \$745,447   | \$8,560,512      |
| 2021 (est) | \$6,412,576 | \$626,560    | \$697,591           | \$165,654           | \$793,890   | \$8,696,271      |

# **GENERAL FUND – REVENUE ANALYSIS**