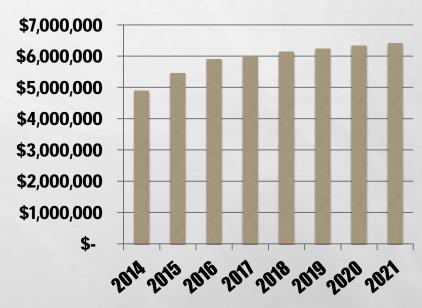

## **GENERAL FUND – INCOME TAX**

| Year              | Income Tax  |
|-------------------|-------------|
| 2014              | \$4,896,256 |
| 2015              | \$5,455,285 |
| 2016              | \$5,904,705 |
| 2017 (est)        | \$5,999,871 |
| 2018 (est)        | \$6,136,450 |
| 2019 (est)        | \$6,228,993 |
| <b>2020 (est)</b> | \$6,332,116 |
| 2021 (est)        | \$6,412,576 |

#### **Income Tax**