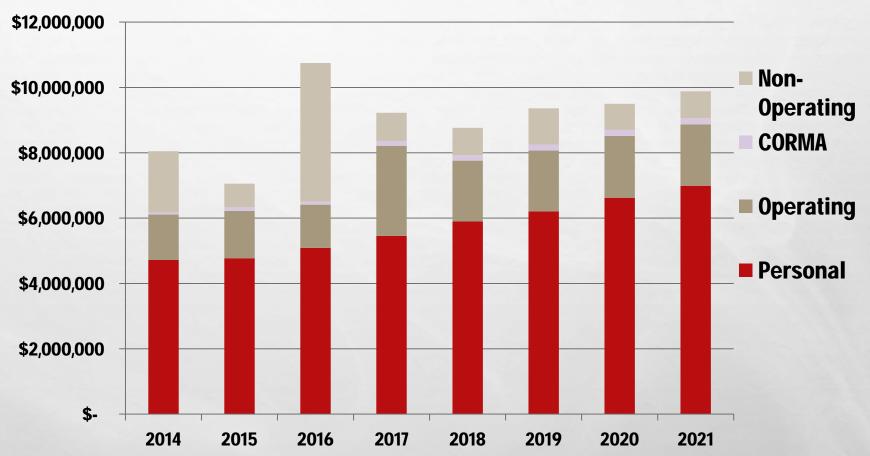

# GENERAL FUND-EXPENDITURE SUMMARY

| Year              | Operating   | Non-Operating | Reserves | Total<br>Expenditures* |
|-------------------|-------------|---------------|----------|------------------------|
| 2017 (est)        | \$8,364,221 | \$860,516     | \$50,000 | \$9,224,737            |
| 2018 (est)        | \$7,927,957 | \$839,182     | \$60,000 | \$8,767,139            |
| 2019 (est)        | \$8,253,060 | \$1,111,443   | \$60,000 | \$9,364,503            |
| <b>2020 (est)</b> | \$8,700,833 | \$797,752     | \$60,000 | \$9,498,585            |
| 2021 (est)        | \$9,056,501 | \$824,877     | \$60,000 | \$9,881,378            |

# GENERAL FUND-EXPENDITURE SUMMARY

| Personal Services \$5,901,465 \$6,209,806 \$6,626,680  Operating \$1,858,167 \$1,861,429 \$1,888,328  CORMA \$168,325 \$181,825 \$185,825  Operating Total \$7,927,957 \$8,253,060 \$8,700,833  Non-Operating Total \$839,182 \$1,111,443 \$797,752                                                                                                                                                                                                                                                                                                                                                                                                                                                                                                                                                                                                                                                                                                                                                                                                                                                                                                                                                                                                                                                                                                                                                                                                                                                                                                                                                                                                                                                                                                                                                                                                                                                                                                                                                                                                                                                                                                                                                                                                                                                                   |                                           |                  |                |                            |
|-----------------------------------------------------------------------------------------------------------------------------------------------------------------------------------------------------------------------------------------------------------------------------------------------------------------------------------------------------------------------------------------------------------------------------------------------------------------------------------------------------------------------------------------------------------------------------------------------------------------------------------------------------------------------------------------------------------------------------------------------------------------------------------------------------------------------------------------------------------------------------------------------------------------------------------------------------------------------------------------------------------------------------------------------------------------------------------------------------------------------------------------------------------------------------------------------------------------------------------------------------------------------------------------------------------------------------------------------------------------------------------------------------------------------------------------------------------------------------------------------------------------------------------------------------------------------------------------------------------------------------------------------------------------------------------------------------------------------------------------------------------------------------------------------------------------------------------------------------------------------------------------------------------------------------------------------------------------------------------------------------------------------------------------------------------------------------------------------------------------------------------------------------------------------------------------------------------------------------------------------------------------------------------------------------------------------|-------------------------------------------|------------------|----------------|----------------------------|
| Operating         \$1,858,167         \$1,861,429         \$1,888,328           CORMA         \$168,325         \$181,825         \$185,825           Operating Total         \$7,927,957         \$8,253,060         \$8,700,833           Non-Operating Total         \$839,182         \$1,111,443         \$797,752           \$8,000,000         \$4,000,000         \$4,000,000         \$4,000,000         \$4,000,000         \$4,000,000         \$4,000,000         \$4,000,000         \$4,000,000         \$4,000,000         \$4,000,000         \$4,000,000         \$4,000,000         \$4,000,000         \$4,000,000         \$4,000,000         \$4,000,000         \$4,000,000         \$4,000,000         \$4,000,000         \$4,000,000         \$4,000,000         \$4,000,000         \$4,000,000         \$4,000,000         \$4,000,000         \$4,000,000         \$4,000,000         \$4,000,000         \$4,000,000         \$4,000,000         \$4,000,000         \$4,000,000         \$4,000,000         \$4,000,000         \$4,000,000         \$4,000,000         \$4,000,000         \$4,000,000         \$4,000,000         \$4,000,000         \$4,000,000         \$4,000,000         \$4,000,000         \$4,000,000         \$4,000,000         \$4,000,000         \$4,000,000         \$4,000,000         \$4,000,000         \$4,000,000         \$4,000,000         \$4,000,000         \$4,000,000                                                                                                                                                                                                                                                                                                                                                                                                                                                                                                                                                                                                                                                                                                                                                                                                                                                                     | Туре                                      | Proposed 2018    | Projected 2019 | Projected 2020             |
| CORMA \$168,325 \$181,825 \$185,825  Operating Total \$7,927,957 \$8,253,060 \$8,700,833  Non-Operating Total \$839,182 \$1,111,443 \$797,752  \$8,000,000 \$6,000,000 \$2,000,000 \$2,000,000 \$1,000,000 \$2,000,000 \$2,000,000 \$2,000,000 \$2,000,000 \$2,000,000 \$2,000,000 \$2,000,000 \$2,000,000 \$2,000,000 \$2,000,000 \$2,000,000 \$2,000,000 \$2,000,000 \$2,000,000 \$2,000,000 \$2,000,000 \$2,000,000 \$2,000,000 \$2,000,000 \$2,000,000 \$2,000,000 \$2,000,000 \$2,000,000 \$2,000,000 \$2,000,000 \$2,000,000 \$2,000,000 \$2,000,000 \$2,000,000 \$2,000,000 \$2,000,000 \$2,000,000 \$2,000,000 \$2,000,000 \$2,000,000 \$2,000,000 \$2,000,000 \$2,000,000 \$2,000,000 \$2,000,000 \$2,000,000 \$2,000,000 \$2,000,000 \$2,000,000 \$2,000,000 \$2,000,000 \$2,000,000 \$2,000,000 \$2,000,000 \$2,000,000 \$2,000,000 \$2,000,000 \$2,000,000 \$2,000,000 \$2,000,000 \$2,000,000 \$2,000,000 \$2,000,000 \$2,000,000 \$2,000,000 \$2,000,000 \$2,000,000 \$2,000,000 \$2,000,000 \$2,000,000 \$2,000,000 \$2,000,000 \$2,000,000 \$2,000,000 \$2,000,000 \$2,000,000 \$2,000,000 \$2,000,000 \$2,000,000 \$2,000,000 \$2,000,000 \$2,000,000 \$2,000,000 \$2,000,000 \$2,000,000 \$2,000,000 \$2,000,000 \$2,000,000 \$2,000,000 \$2,000,000 \$2,000,000 \$2,000,000 \$2,000,000 \$2,000,000 \$2,000,000 \$2,000,000 \$2,000,000 \$2,000,000 \$2,000,000 \$2,000,000 \$2,000,000 \$2,000,000 \$2,000,000 \$2,000,000 \$2,000,000 \$2,000,000 \$2,000,000 \$2,000,000 \$2,000,000 \$2,000,000 \$2,000,000 \$2,000,000 \$2,000,000 \$2,000,000 \$2,000,000 \$2,000,000 \$2,000,000 \$2,000,000 \$2,000,000 \$2,000,000 \$2,000,000 \$2,000,000 \$2,000,000 \$2,000,000 \$2,000,000 \$2,000,000 \$2,000,000 \$2,000,000 \$2,000,000 \$2,000,000 \$2,000,000 \$2,000,000 \$2,000,000 \$2,000,000 \$2,000,000 \$2,000,000 \$2,000,000 \$2,000,000 \$2,000,000 \$2,000,000 \$2,000,000 \$2,000,000 \$2,000,000 \$2,000,000 \$2,000,000 \$2,000,000 \$2,000,000 \$2,000,000 \$2,000,000 \$2,000,000 \$2,000,000 \$2,000,000 \$2,000,000 \$2,000,000 \$2,000,000 \$2,000,000 \$2,000,000 \$2,000,000 \$2,000,000 \$2,000,000 \$2,000,000 \$2,000,000 \$2,000,000 \$2,000,000 \$2,000,000 \$2,000,000 \$2,000,000 \$2,000,000 \$2,000,000 \$2,000,000 \$2,000,000 \$2,000,000 \$2,000,000 \$2,000,00 | Personal Services                         | \$5,901,465      | \$6,209,806    | \$6,626,680                |
| Operating Total \$7,927,957 \$8,253,060 \$8,700,833  Non-Operating Total \$839,182 \$1,111,443 \$797,752  \$8,000,000 \$4,000,000 \$2,000,000 \$                                                                                                                                                                                                                                                                                                                                                                                                                                                                                                                                                                                                                                                                                                                                                                                                                                                                                                                                                                                                                                                                                                                                                                                                                                                                                                                                                                                                                                                                                                                                                                                                                                                                                                                                                                                                                                                                                                                                                                                                                                                                                                                                                                      | <b>Operating</b>                          | \$1,858,167      | \$1,861,429    | \$1,888,328                |
| Non-Operating Total \$839,182 \$1,111,443 \$797,752 \$8,000,000 \$6,000,000 \$4,000,000 \$2,000,000 \$-                                                                                                                                                                                                                                                                                                                                                                                                                                                                                                                                                                                                                                                                                                                                                                                                                                                                                                                                                                                                                                                                                                                                                                                                                                                                                                                                                                                                                                                                                                                                                                                                                                                                                                                                                                                                                                                                                                                                                                                                                                                                                                                                                                                                               | CORMA                                     | \$168,325        | \$181,825      | \$185,825                  |
| \$8,000,000<br>\$6,000,000<br>\$4,000,000<br>\$2,000,000<br>\$-                                                                                                                                                                                                                                                                                                                                                                                                                                                                                                                                                                                                                                                                                                                                                                                                                                                                                                                                                                                                                                                                                                                                                                                                                                                                                                                                                                                                                                                                                                                                                                                                                                                                                                                                                                                                                                                                                                                                                                                                                                                                                                                                                                                                                                                       | Operating Total                           | \$7,927,957      | \$8,253,060    | \$8,700,833                |
| \$6,000,000<br>\$4,000,000<br>\$2,000,000<br>\$-                                                                                                                                                                                                                                                                                                                                                                                                                                                                                                                                                                                                                                                                                                                                                                                                                                                                                                                                                                                                                                                                                                                                                                                                                                                                                                                                                                                                                                                                                                                                                                                                                                                                                                                                                                                                                                                                                                                                                                                                                                                                                                                                                                                                                                                                      | Non-Operating Tot                         | al \$839,182     | \$1,111,443    | \$797,752                  |
| Personal Operating CORMA Non-Operating                                                                                                                                                                                                                                                                                                                                                                                                                                                                                                                                                                                                                                                                                                                                                                                                                                                                                                                                                                                                                                                                                                                                                                                                                                                                                                                                                                                                                                                                                                                                                                                                                                                                                                                                                                                                                                                                                                                                                                                                                                                                                                                                                                                                                                                                                | \$6,000,000<br>\$4,000,000<br>\$2,000,000 |                  |                | = 2018<br>= 2019<br>= 2020 |
|                                                                                                                                                                                                                                                                                                                                                                                                                                                                                                                                                                                                                                                                                                                                                                                                                                                                                                                                                                                                                                                                                                                                                                                                                                                                                                                                                                                                                                                                                                                                                                                                                                                                                                                                                                                                                                                                                                                                                                                                                                                                                                                                                                                                                                                                                                                       |                                           | rsonal Operating | CORMA          | Non-Operating              |

## GENERAL FUND-EXPENDITURE ANALYSIS