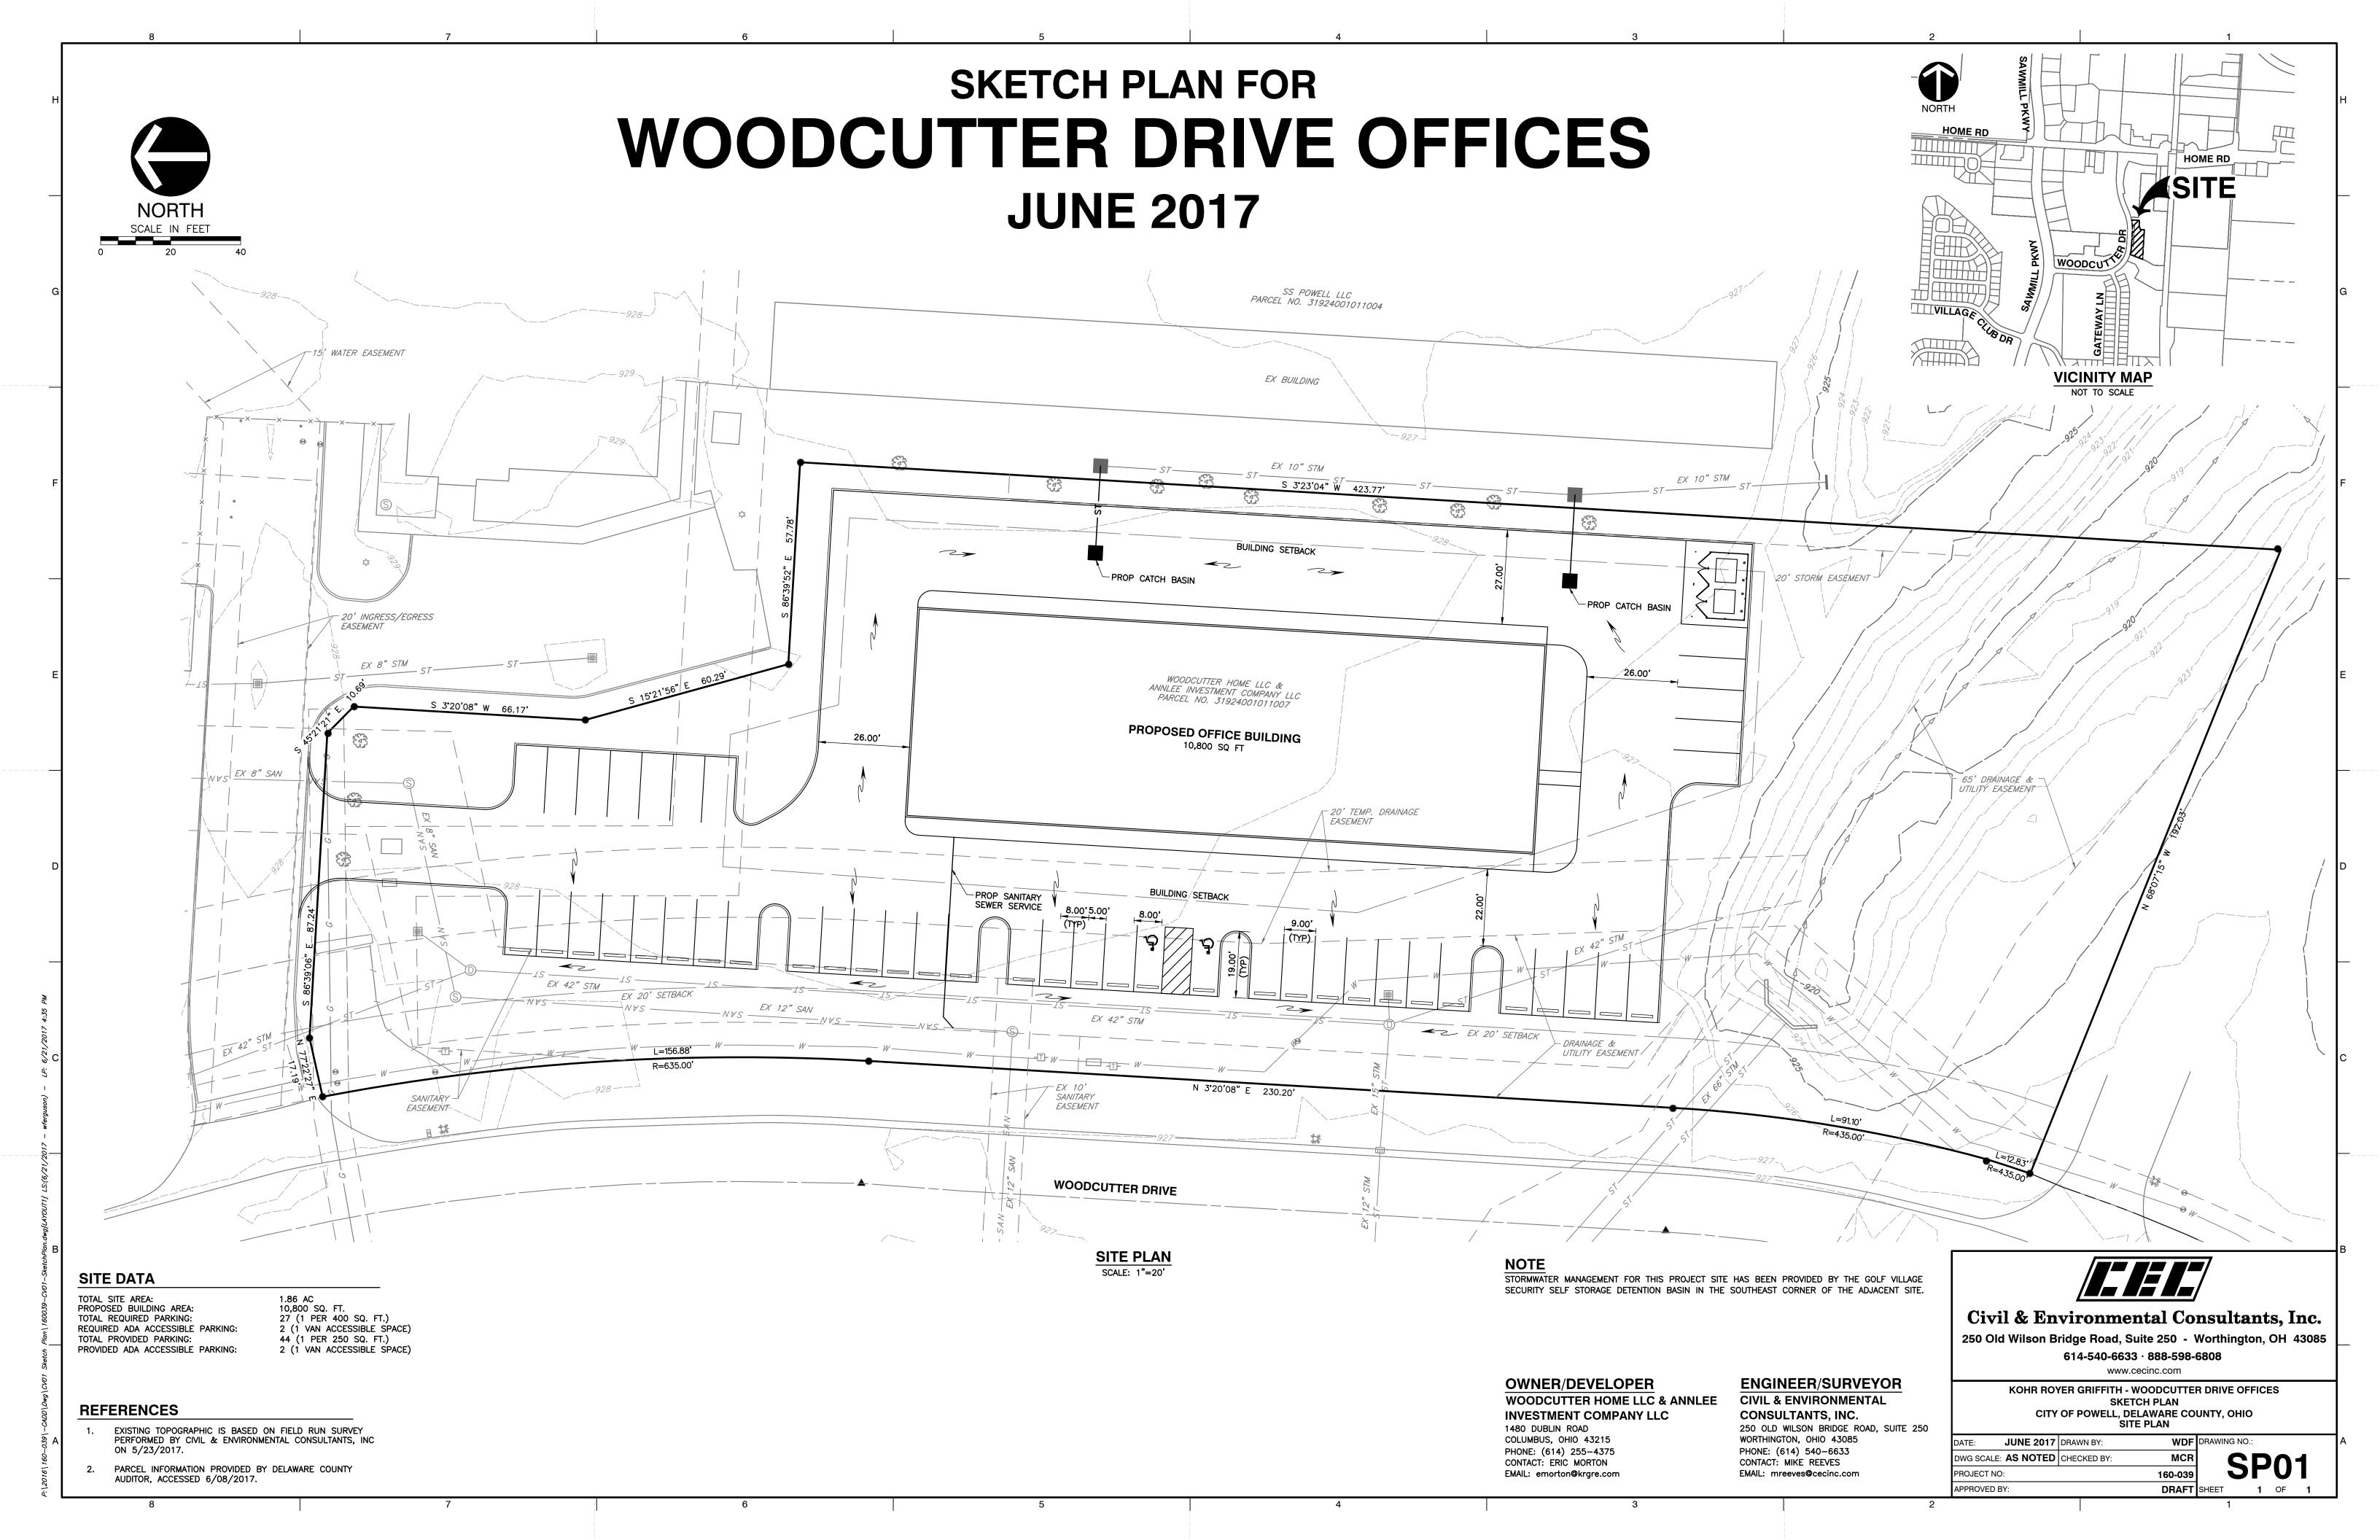

## PLANNING AND ZONING COMMISSION (P&Z) SKETCH PLAN REVIEW APPLICATION

Application Fee: \$400.00

ALL ITEMS ON THIS APPLICATION MUST BE COMPLETED.

| Applicant: Kohr, Royer, Griffith                                                                                                                                                                                                                                                                                                                                                                 |
|--------------------------------------------------------------------------------------------------------------------------------------------------------------------------------------------------------------------------------------------------------------------------------------------------------------------------------------------------------------------------------------------------|
| Address/City/State/Zip: 1480 Dublin Rd, Columbus, OH 43215                                                                                                                                                                                                                                                                                                                                       |
| Email Address: emorton@krge.com                                                                                                                                                                                                                                                                                                                                                                  |
| Phone No: <u>(614) 255-4380</u> Cell Phone No: Fax No:                                                                                                                                                                                                                                                                                                                                           |
| Property Owner: Woodcutter Home LLC & Anniee Investment Company                                                                                                                                                                                                                                                                                                                                  |
| Address/City/State/Zip: <u>1480 Dublin Rd, Columbus, OH 43215</u>                                                                                                                                                                                                                                                                                                                                |
| Email Address: emorton@krge.com                                                                                                                                                                                                                                                                                                                                                                  |
| Phone No: <u>(614) 255-4380</u> Cell Phone No: Fax No:                                                                                                                                                                                                                                                                                                                                           |
| Architect/Designer for Applicant: Civil & Environmental Consultants                                                                                                                                                                                                                                                                                                                              |
| Address/City/State/Zip: 250 W. Old Wilson Bridge Suite 250, Worthington, OH 43085                                                                                                                                                                                                                                                                                                                |
| Email Address: mreeves@cecinc.com                                                                                                                                                                                                                                                                                                                                                                |
| Phone No: <u>(614)</u> 310-2073 Cell Phone No: Fax No:                                                                                                                                                                                                                                                                                                                                           |
| Property Address: Woodcutter Drive, Powell, OH 43065                                                                                                                                                                                                                                                                                                                                             |
| Golf Village Self Storage Lot 2 Lot Number/Subdivision: Existing Use: Proposed Use: Office                                                                                                                                                                                                                                                                                                       |
| Reason for Administrative Review (attach necessary documents):                                                                                                                                                                                                                                                                                                                                   |
|                                                                                                                                                                                                                                                                                                                                                                                                  |
| <ul> <li>Checklist:</li> <li>Sketch Plan requirements set forth in Section 1109.06</li> <li>Provide any other information that may be useful to the Planning and Zoning Commission or City Staff in the space below or attach additional pages.</li> <li>Attach 5 copies containing all drawings, text, any other items, and application.</li> <li>Attach the required fee - \$400.00</li> </ul> |