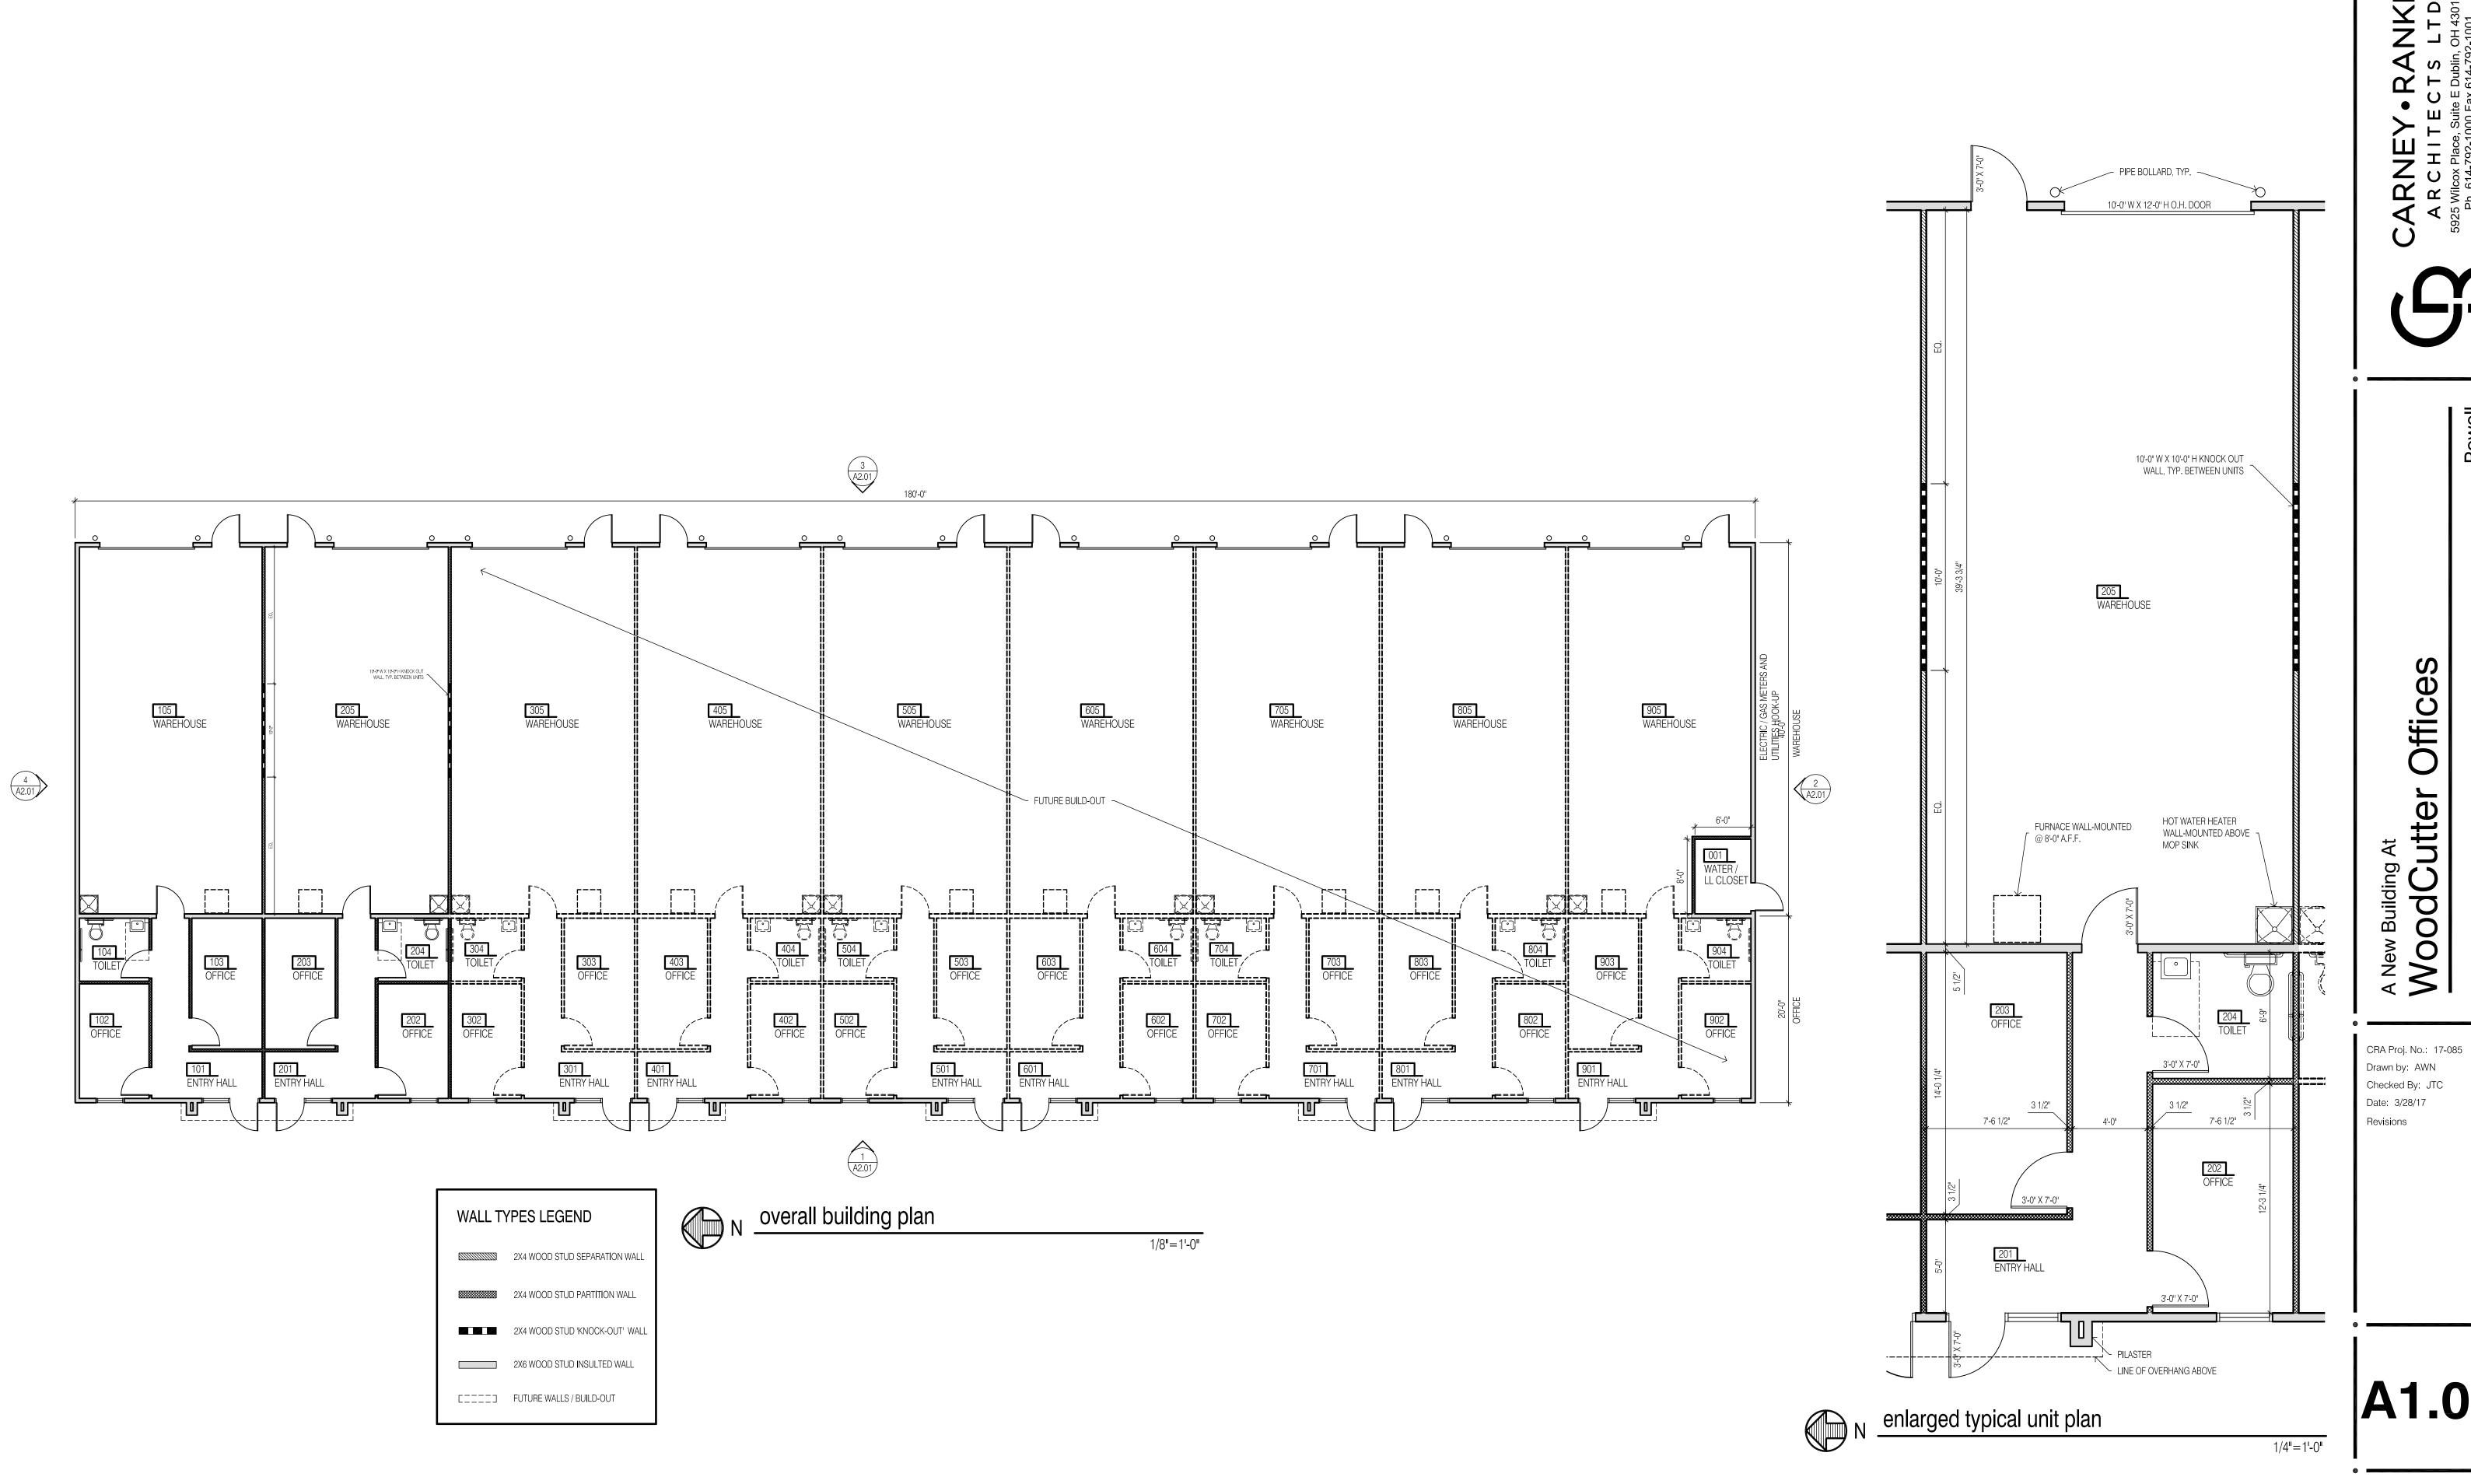

Owell

A New Building At
WoodCutter Office

CRA Proj. No.: 17-085
Drawn by: AWN
Checked By: JTC
Date: 3/28/17
Revisions

SP.01

A1.01

1/8" = 1'-0"

ARCHITECTS LTD

By 614-702-1000 Eax 614-702-1001

5

Mell

A New Building At WoodCutter Offices

CRA Proj. No.: 17-085
Drawn by: AWN
Checked By: JTC
Date: 3/28/17
Revisions

**A2.0**1