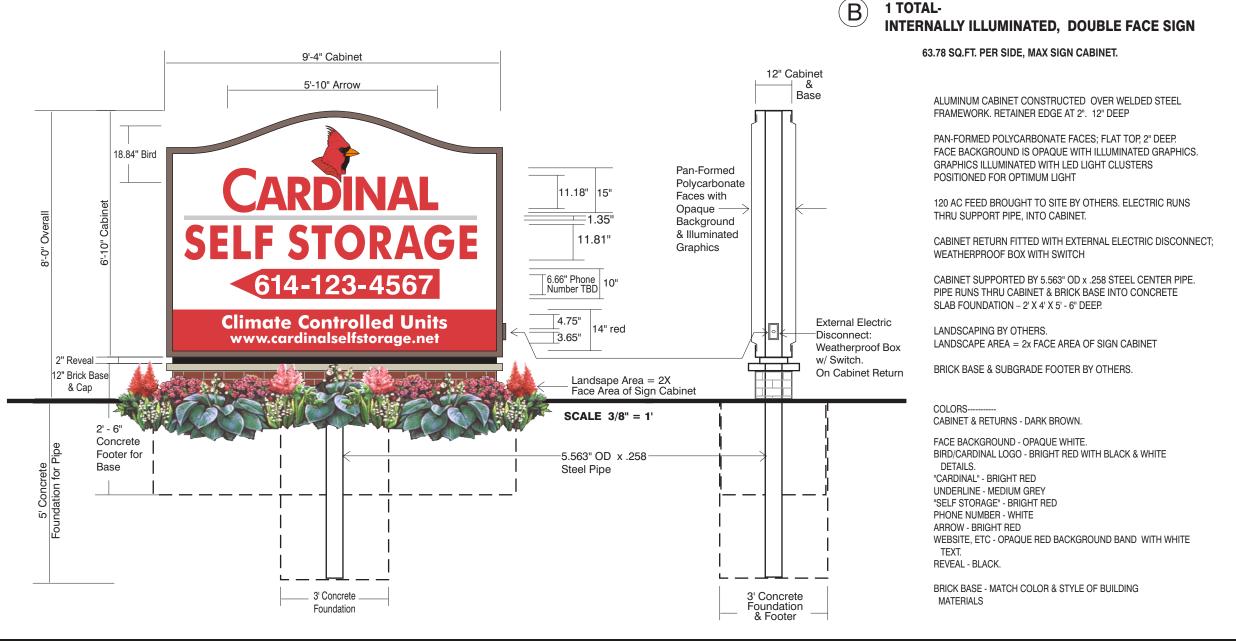

| COPYRIGHT 2015      | SIGNCOM,                | INC.       | • 527  | WEST | RICH | STREET            | •       | COLUMBUS,   | оніо   | 43215       | • TEI  | _: 614-22 | 8-9999                           | • | FAX:     | 6 1 4 - 2 2 8 - 4 3 2 6    | <ul> <li>infection</li> </ul> | o@signcomir    | nc.com |
|---------------------|-------------------------|------------|--------|------|------|-------------------|---------|-------------|--------|-------------|--------|-----------|----------------------------------|---|----------|----------------------------|-------------------------------|----------------|--------|
| <b>SIGN</b>         |                         | CLIENT APP | PROVAL | DA   | TE   | PRODUC<br>ART REC |         | PROJECT NAM | IE CAF | RDINAL SELF | STORAG | E         | <b>REVISION</b><br>6-14-176-19-1 |   | 7 5-3-17 | SALES BMS<br>DESIGN KD/RAF | S                             | ATE <u>3-1</u> |        |
| Design • Fabricatio | on • Erection • Service |            |        |      |      | May Vary          | boounio | CITY_POWELL |        |             | STATE  |           |                                  |   |          | <b>SIZE</b> 14             | P/                            | ROJECT# 17     | 7171   |