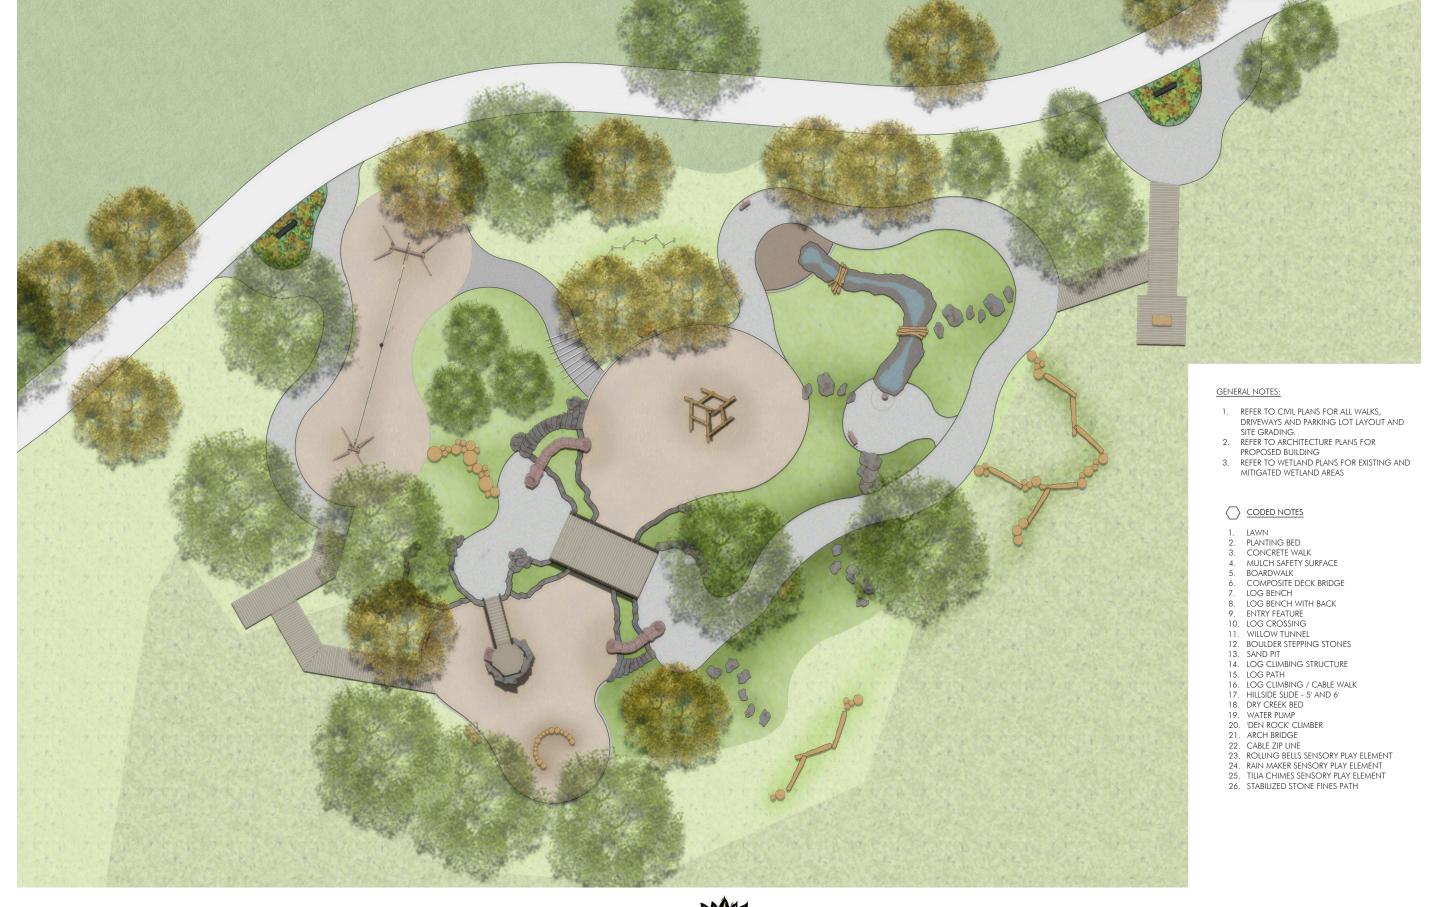

#### **LANDSCAPE**

| Description           | Description           |    | Cost      |  |
|-----------------------|-----------------------|----|-----------|--|
| Site Preperation      |                       | \$ | 6,000     |  |
| Hardscape/Furnishings | Hardscape/Furnishings |    | 161,550   |  |
| Softscapes            |                       | \$ | 338,622   |  |
| Irrigation            | allowance             | \$ | 85,000    |  |
| Athletic Fields       |                       | \$ | 140,960   |  |
| Playground            |                       | \$ | 300,000   |  |
|                       | subtotal              | \$ | 1,032,132 |  |
| Contingency           |                       | \$ | 77,410    |  |
| TOTAL                 |                       | \$ | 1,109,542 |  |