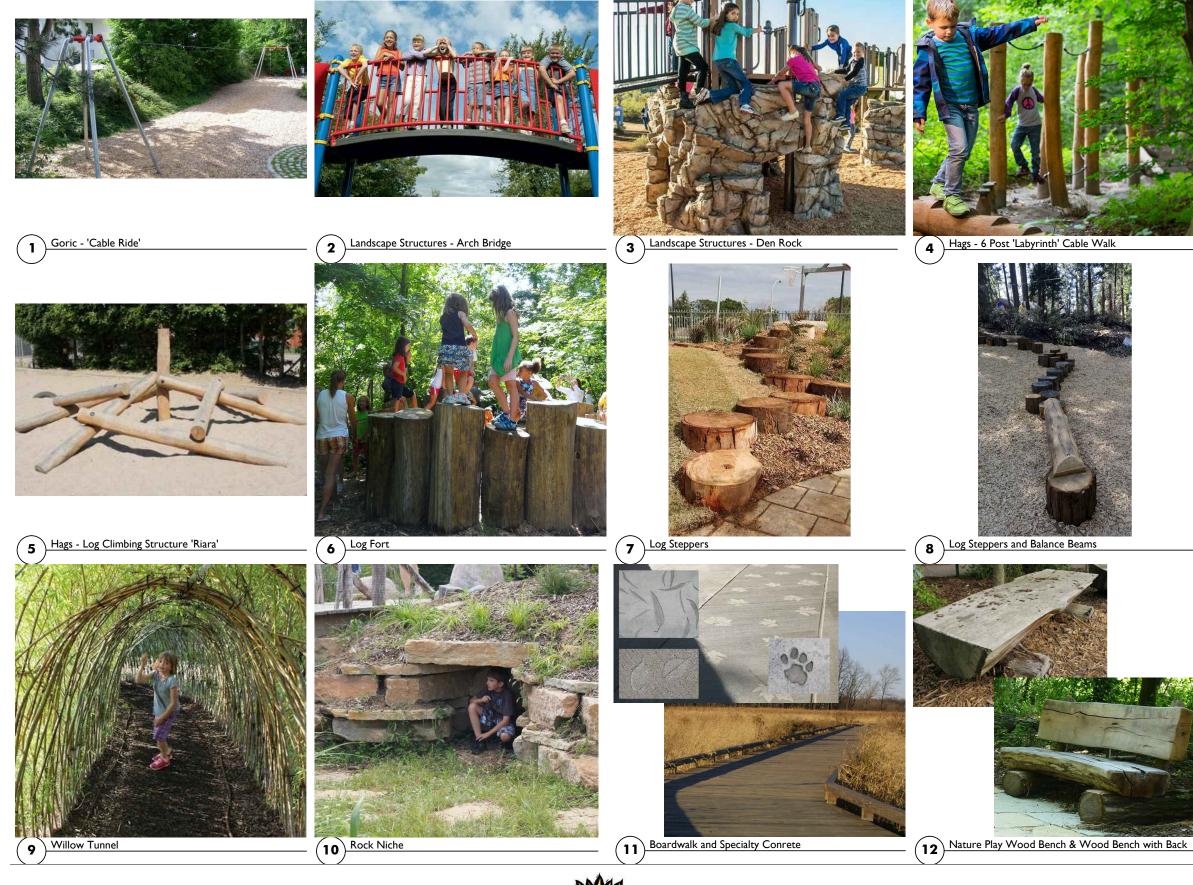

#### **LANDSCAPE**

| Description           | Description           |    | Cost      |  |
|-----------------------|-----------------------|----|-----------|--|
| Site Preperation      |                       | \$ | 6,000     |  |
| Hardscape/Furnishings | Hardscape/Furnishings |    | 161,550   |  |
| Softscapes            |                       | \$ | 338,622   |  |
| Irrigation            | allowance             | \$ | 85,000    |  |
| Athletic Fields       |                       | \$ | 140,960   |  |
| Playground            |                       | \$ | 300,000   |  |
|                       | subtotal              | \$ | 1,032,132 |  |
| Contingency           |                       | \$ | 77,410    |  |
| TOTAL                 |                       | \$ | 1,109,542 |  |