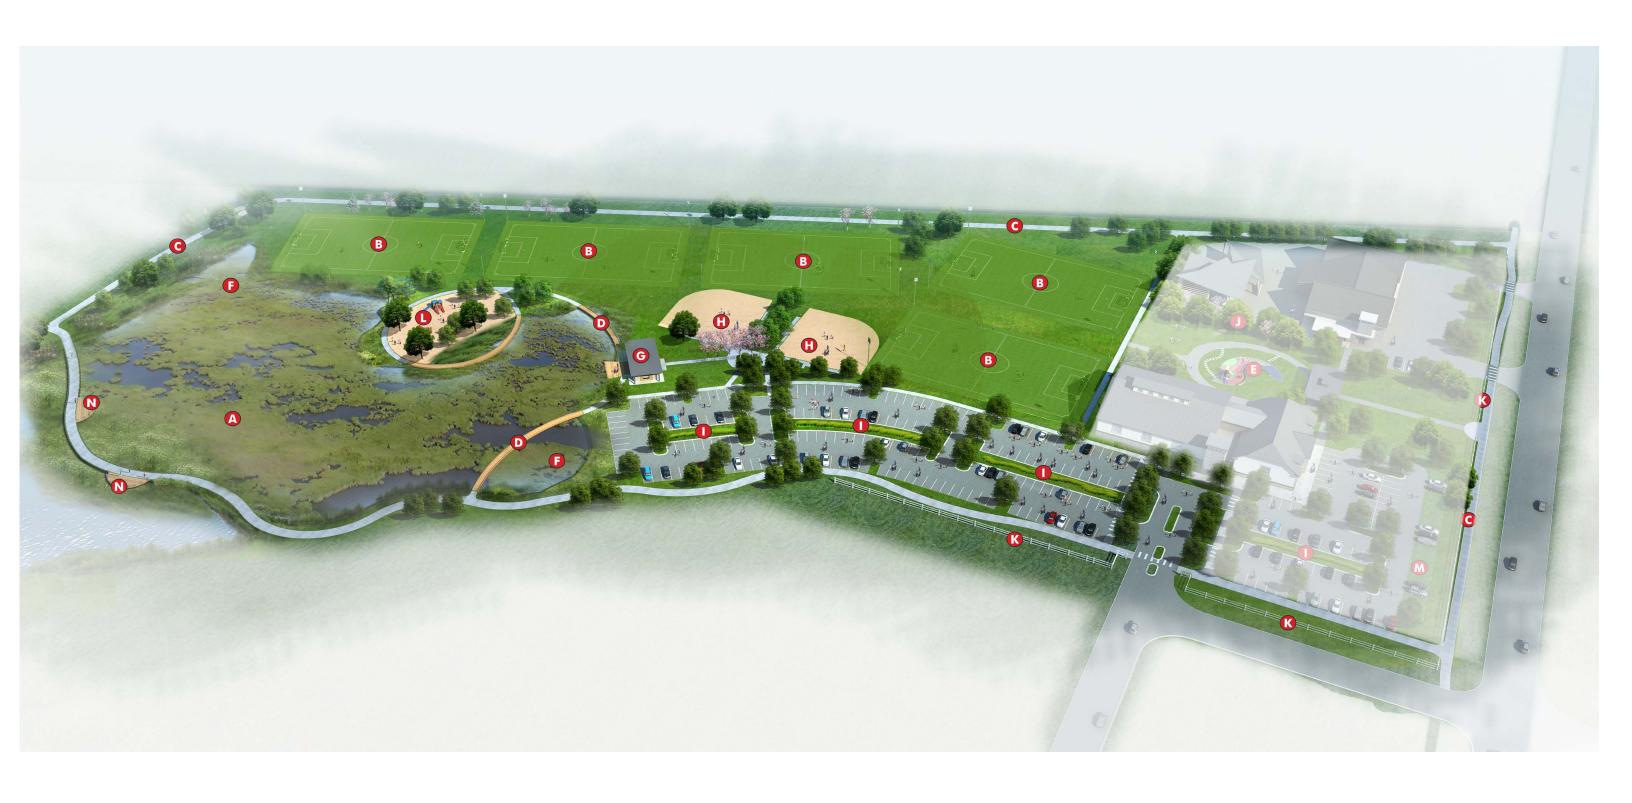

# seldom seen park powell, ohio

powell, ohio project update May, 2017

































<u> north</u>















































east elevation north elevation





west elevation south elevation































#### Seldom Seen Park City of Powell, Ohio

### Project Schedule

May 15, 2017 Final owner review drawings released

June 1, 2017 Bid advertisement

June 1-23, 2017 Bid period

July, 2017 Contract negotiations

August 1, 2017 Construction begins







#### Seldom Seen Park City of Powell, Ohio

#### Estimate of Probably Cost

SD Estimate of Probable Costs: \$9,100,000

Phase I, II & III: \$3,101,427

DD Estimate of Probable Costs: \$2,931,839







#### **LANDSCAPE**

| Description           | Description           |    | Cost      |  |
|-----------------------|-----------------------|----|-----------|--