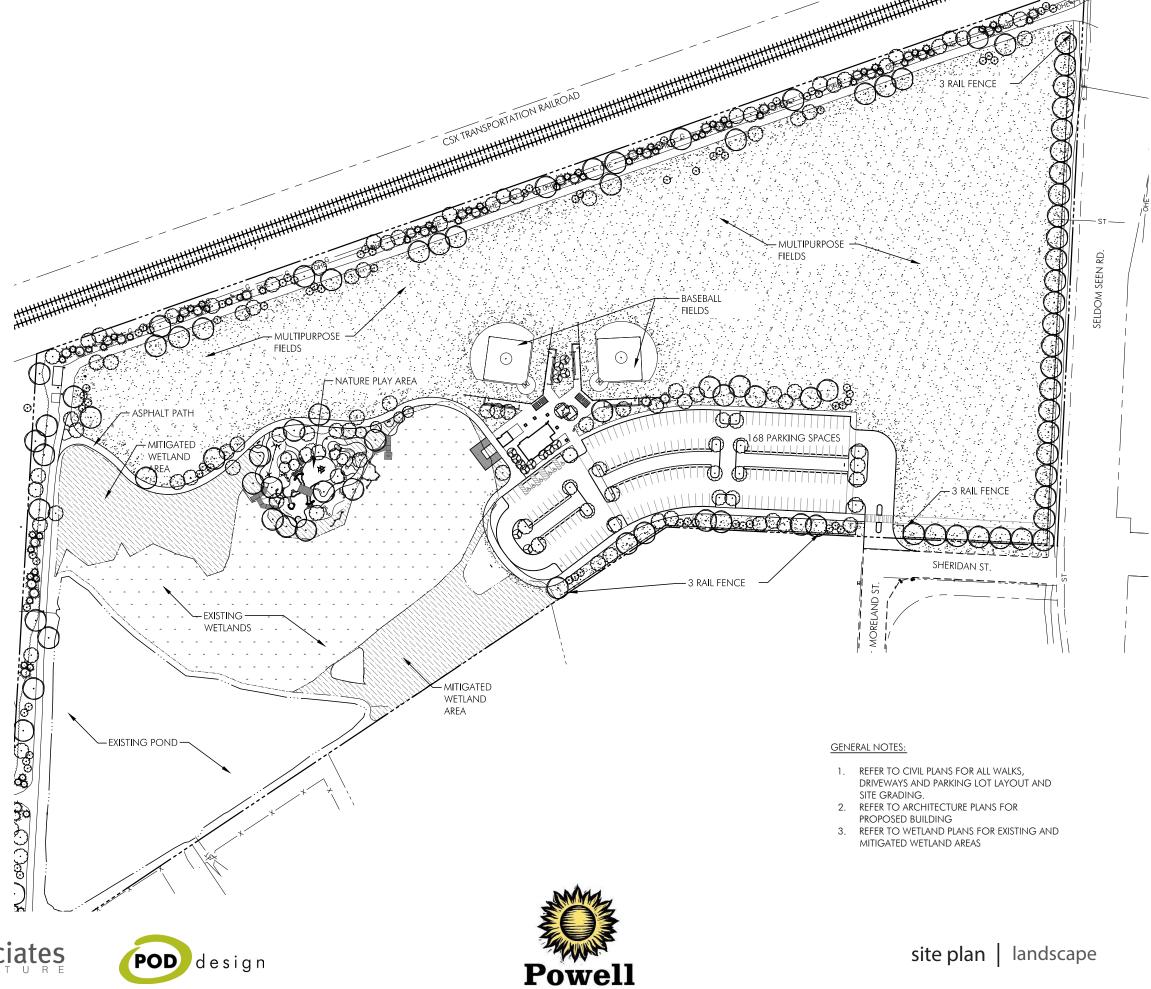

# seldom seen park powell, ohio

powell, ohio project update May, 2017

































<u> north</u>















































east elevation north elevation





west elevation south elevation































#### Seldom Seen Park City of Powell, Ohio

### Project Schedule

May 15, 2017 Final owner review drawings released

June 1, 2017 Bid advertisement

June 1-23, 2017 Bid period

July, 2017 Contract negotiations

August 1, 2017 Construction begins







#### Seldom Seen Park City of Powell, Ohio

#### Estimate of Probably Cost

SD Estimate of Probable Costs: \$9,100,000

Phase I, II & III: \$3,101,427

DD Estimate of Probable Costs: \$2,931,839







#### **LANDSCAPE**

| Description           | Description           |    | Cost      |  |
|-----------------------|-----------------------|----|-----------|--|
| Site