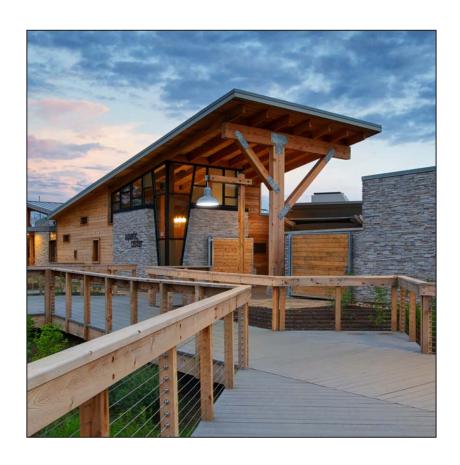

#### PARK BUILDING 2,000 sf

| Description                | Cost |            |
|----------------------------|------|------------|
| Concrete                   | \$   | 115,000    |
| Masonry                    | \$   | 85,000     |
| Metals                     | \$   | 40,000     |
| Woods, Plastics, Composits | \$   | 132,500    |
| Thermal and Moisture       | \$   | 85,000     |
| Openings                   | \$   | 42,500     |
| Finishes                   | \$   | 38,750     |
| Specialties                | \$   | 17,500     |
| MEP, fixtures, services    | \$   | 115,000    |
| Earthwork                  | \$   | 17,500     |
| subtotal                   | \$   | 688,750    |
| Contingency                | \$   | 51,656     |
| TOTAL                      | \$   | 740,406 \$ |