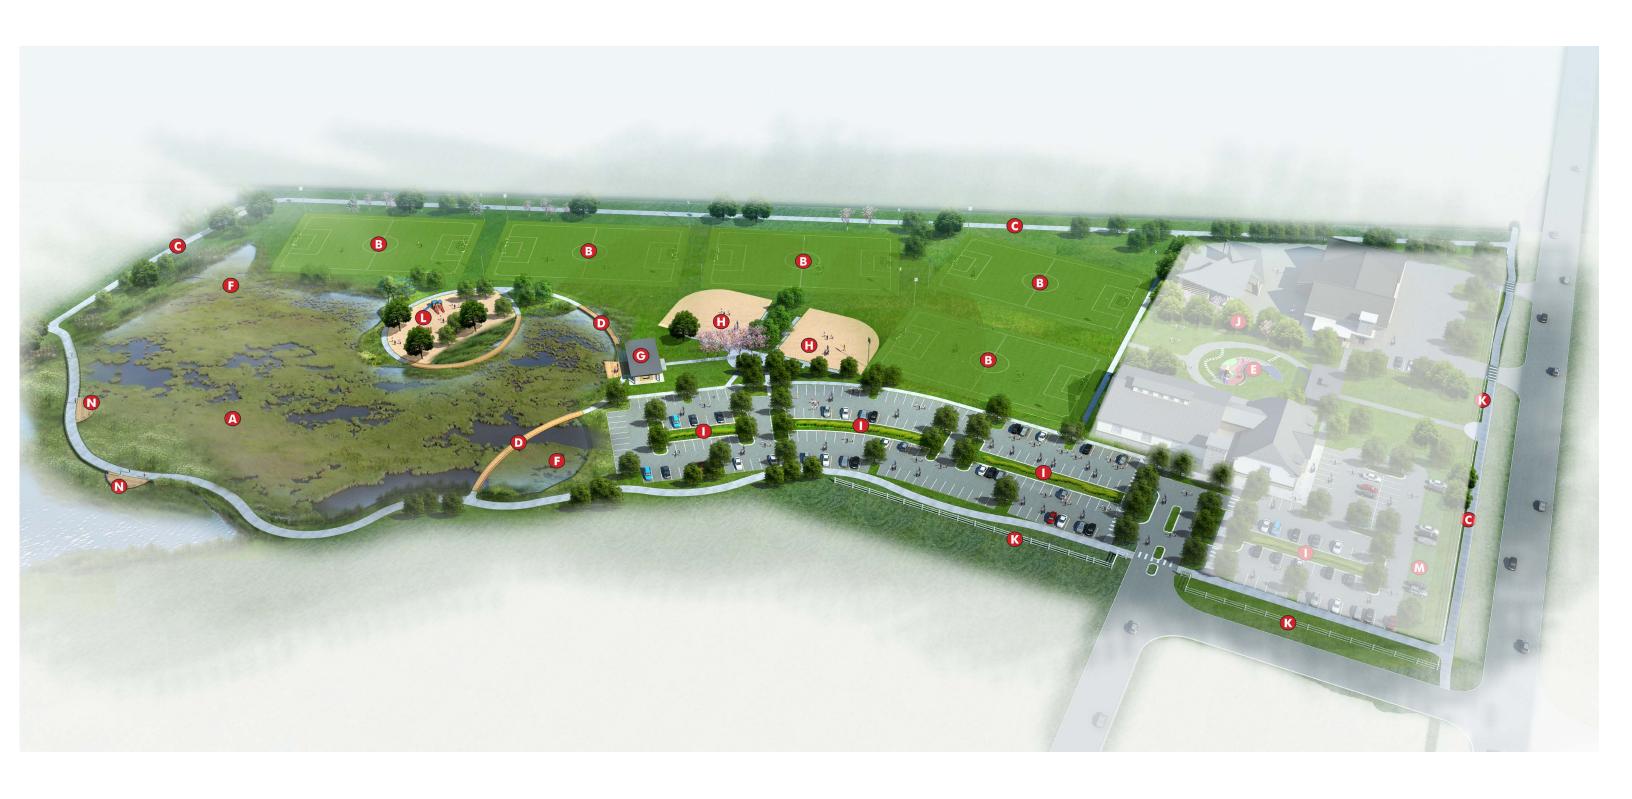

| \$   | 85,000     |
| Metals                     | \$   | 40,000     |
| Woods, Plastics, Composits | \$   | 132,500    |
| Thermal and Moisture       | \$   | 85,000     |
| Openings                   | \$   | 42,500     |
| Finishes                   | \$   | 38,750     |
| Specialties                | \$   | 17,500     |
| MEP, fixtures, services    | \$   | 115,000    |
| Earthwork                  | \$   | 17,500     |
| subtotal                   | \$   | 688,750    |
| Contingency                | \$   | 51,656     |
| TOTAL                      | \$   | 740,406 \$ |

## GRAND TOTALS

| Civil          | \$        | 1,081,891 |
|----------------|-----------|-----------|
| Park Buildings | <u>\$</u> | 740,406   |
|                | \$        | 2,931,839 |