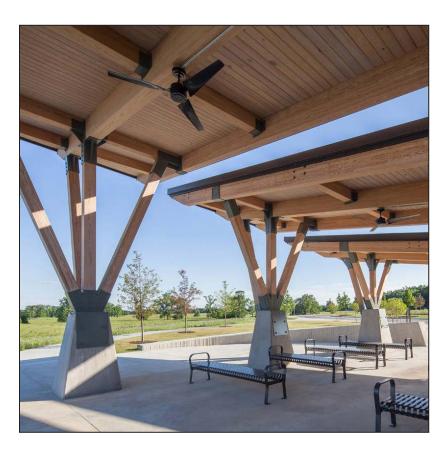

#### **LANDSCAPE**

| Description           | Description           |    | Cost      |  |
|-----------------------|-----------------------|----|-----------|--|
| Site Preperation      |                       | \$ | 6,000     |  |
| Hardscape/Furnishings | Hardscape/Furnishings |    | 161,550   |  |
| Softscapes            |                       | \$ | 338,622   |  |
| Irrigation            | allowance             | \$ | 85,000    |  |
| Athletic Fields       |                       | \$ | 140,960   |  |
| Playground            |                       | \$ | 300,000   |  |
|                       | subtotal              | \$ | 1,032,132 |  |
| Contingency           |                       | \$ | 77,410    |  |
| TOTAL                 |                       | \$ | 1,109,542 |  |