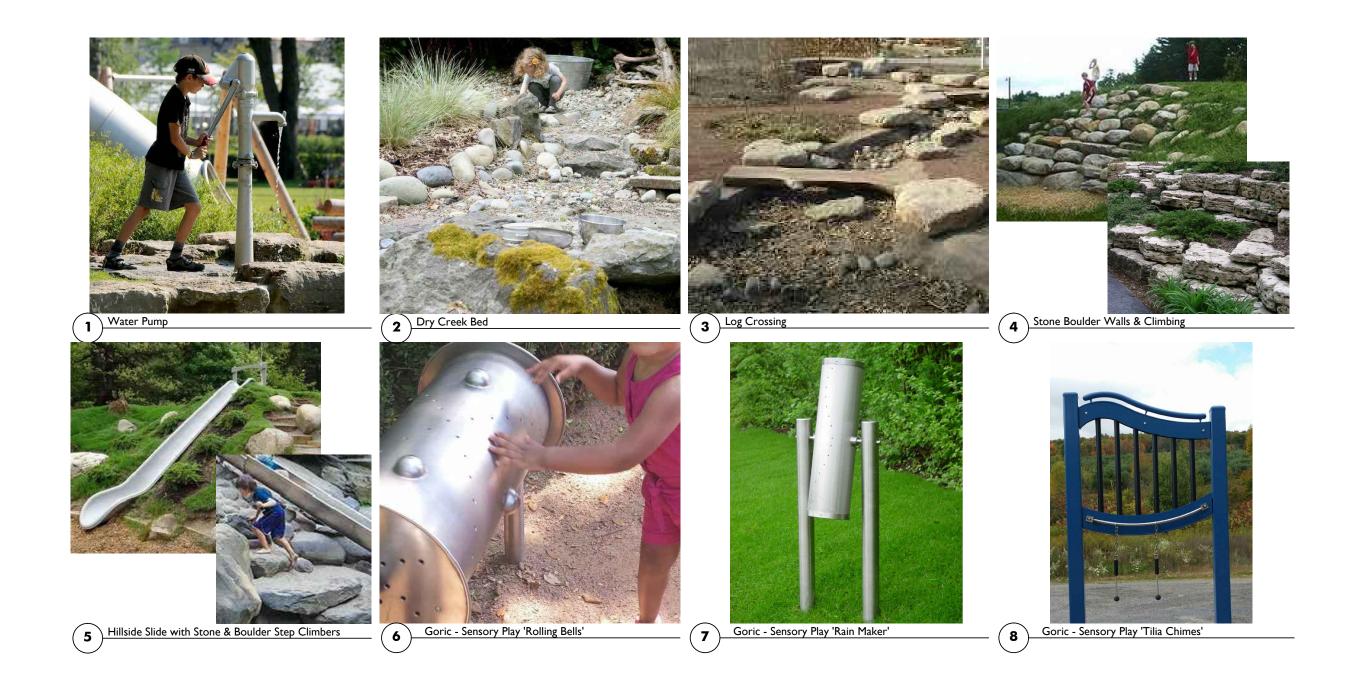

#### **LANDSCAPE**

| Description           | Description           |    | Cost      |  |
|-----------------------|-----------------------|----|-----------|--|
| Site Preperation      |                       | \$ | 6,000     |  |
| Hardscape/Furnishings | Hardscape/Furnishings |    | 161,550   |  |
| Softscapes            |                       | \$ | 338,622   |  |
| Irrigation            | allowance             | \$ | 85,000    |  |
| Athletic Fields       |                       | \$ | 140,960   |  |
| Playground            |                       | \$ | 300,000   |  |
|                       | subtotal              | \$ | 1,032,132 |  |
| Contingency           |                       | \$ | 77,410    |  |
| TOTAL                 |                       | \$ | 1,109,542 |  |