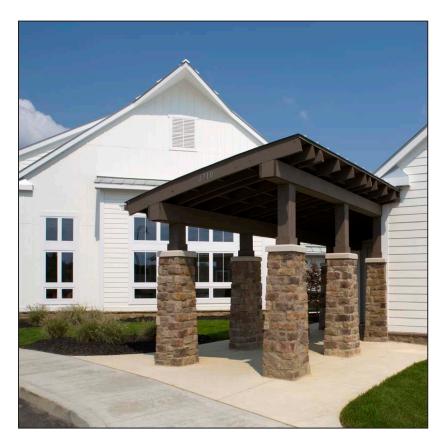

# seldom seen park powell, ohio

powell, ohio project update May, 2017

<u> north</u>

east elevation north elevation

west elevation south elevation

#### PARK BUILDING 2,000 sf

| Description                | Cost |            |
|----------------------------|------|------------|
| Concrete                   | \$   | 115,000    |
| Masonry                    | \$   | 85,000     |
| Metals                     | \$   | 40,000     |
| Woods, Plastics, Composits | \$   | 132,500    |
| Thermal and Moisture       | \$   | 85,000     |
| Openings                   | \$   | 42,500     |
| Finishes                   | \$   | 38,750     |
| Specialties                | \$   | 17,500     |
| MEP, fixtures, services    | \$   | 115,000    |
| Earthwork                  | \$   | 17,500     |
| subtotal                   | \$   | 688,750    |
| Contingency                | \$   | 51,656     |
| TOTAL                      | \$   | 740,406 \$ |