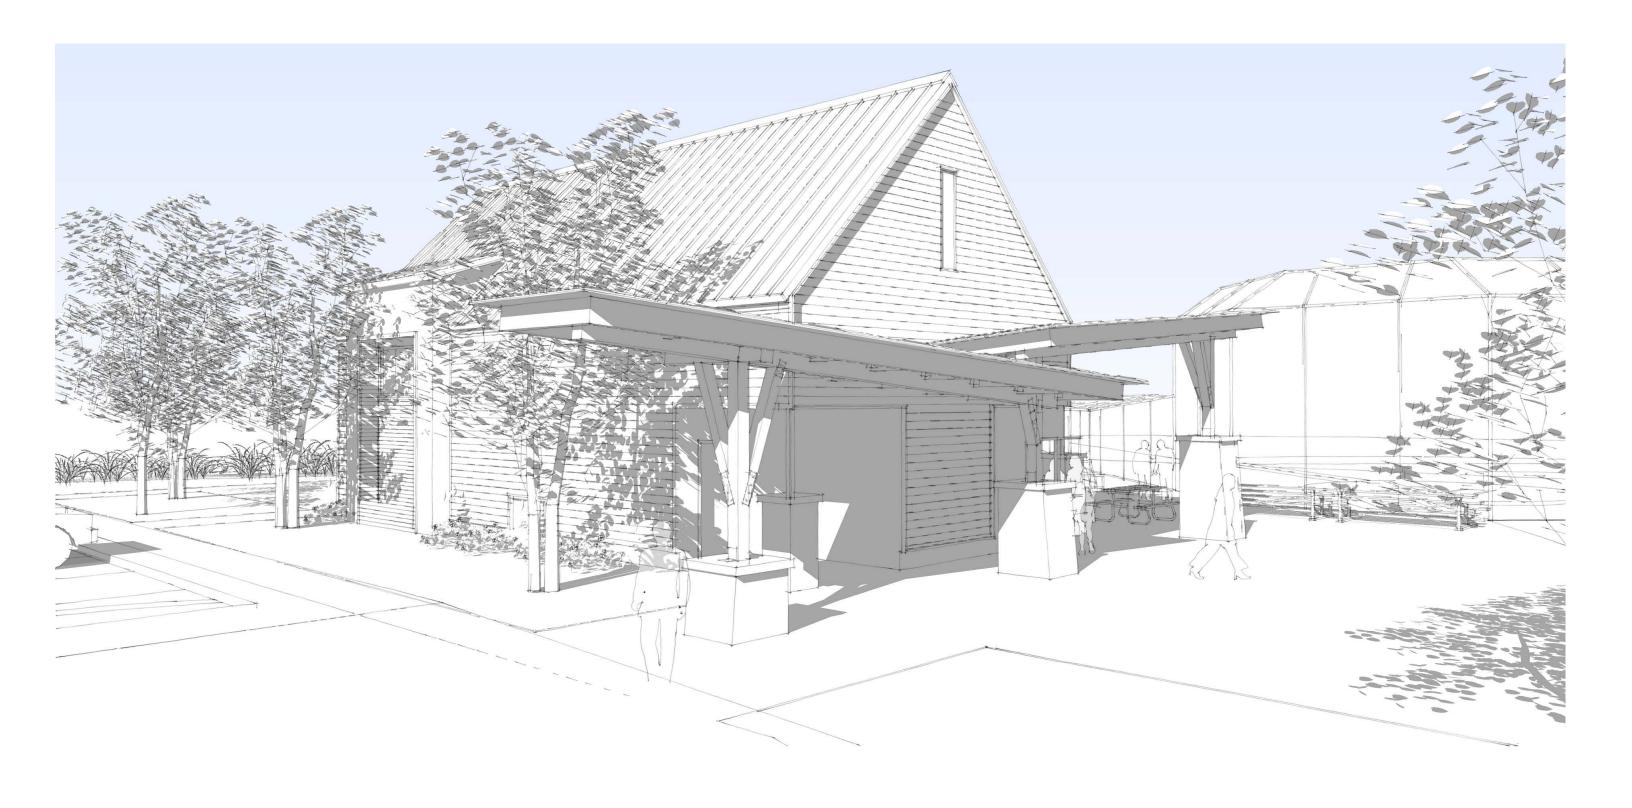

# seldom seen park powell, ohio

powell, ohio project update May, 2017

<u> north</u>

east elevation north elevation

west elevation south elevation

#### PARK BUILDING 2,000 sf

| Description                | Cost |            |
|----------------------------|------|------------|
| Concrete                   | \$   | 115,000    |
| Masonry                    | \$   | 85,000     |
| Metals                     | \$   | 40,000     |
| Woods, Plastics, Composits | \$   | 132,500    |
| Thermal and Moisture       | \$   | 85,000     |
| Openings                   | \$   | 42,500     |
| Finishes                   | \$   | 38,750     |
| Specialties                | \$   | 17,500     |
| MEP, fixtures, services    | \$   | 115,000    |
| Earthwork                  | \$   | 17,500     |
| subtotal                   | \$   | 688,750    |
| Contingency                | \$   | 51,656     |
| TOTAL                      | \$   | 740,406 \$ |