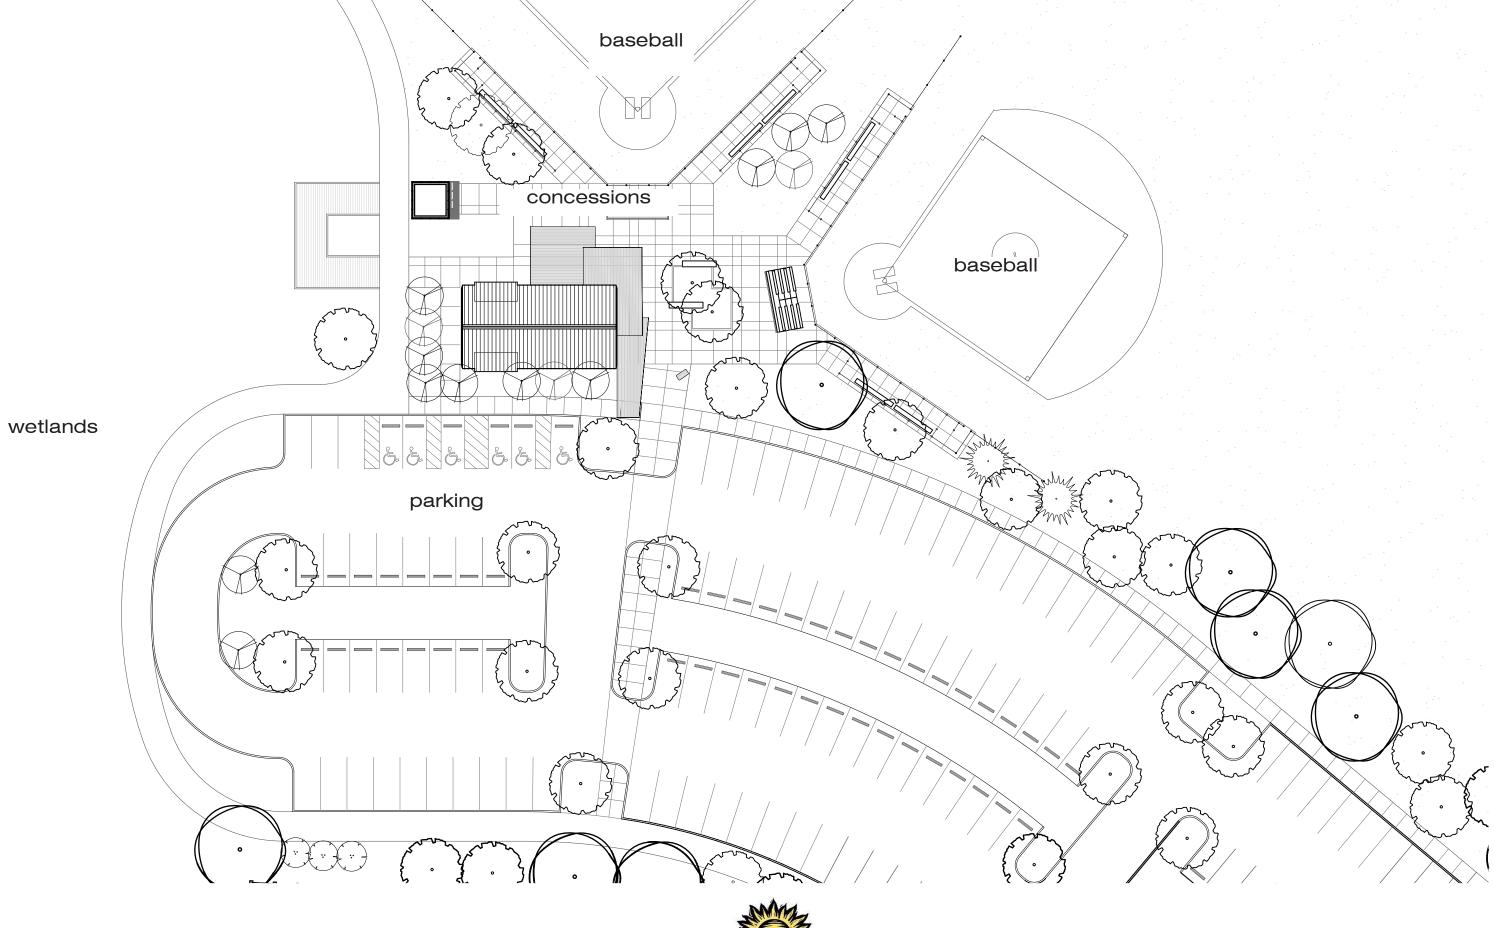

# seldom seen park powell, ohio

powell, ohio project update May, 2017

































<u> north</u>















































east elevation north elevation





west elevation south elevation































#### Seldom Seen Park City of Powell, Ohio

### Project Schedule

May 15, 2017 Final owner review drawings released

June 1, 2017 Bid advertisement

June 1-23, 2017 Bid period

July, 2017 Contract negotiations

August 1, 2017 Construction begins







#### Seldom Seen Park City of Powell, Ohio

#### Estimate of Probably Cost

SD Estimate of Probable Costs: \$9,100,000

Phase I, II & III: \$3,101,427

DD Estimate of Probable Costs: \$2,931,839







#### **LANDSCAPE**

| Description           | Description           |    | Cost      |  |
|-----------------------|-----------------------|----|-----------|--|
| Site P