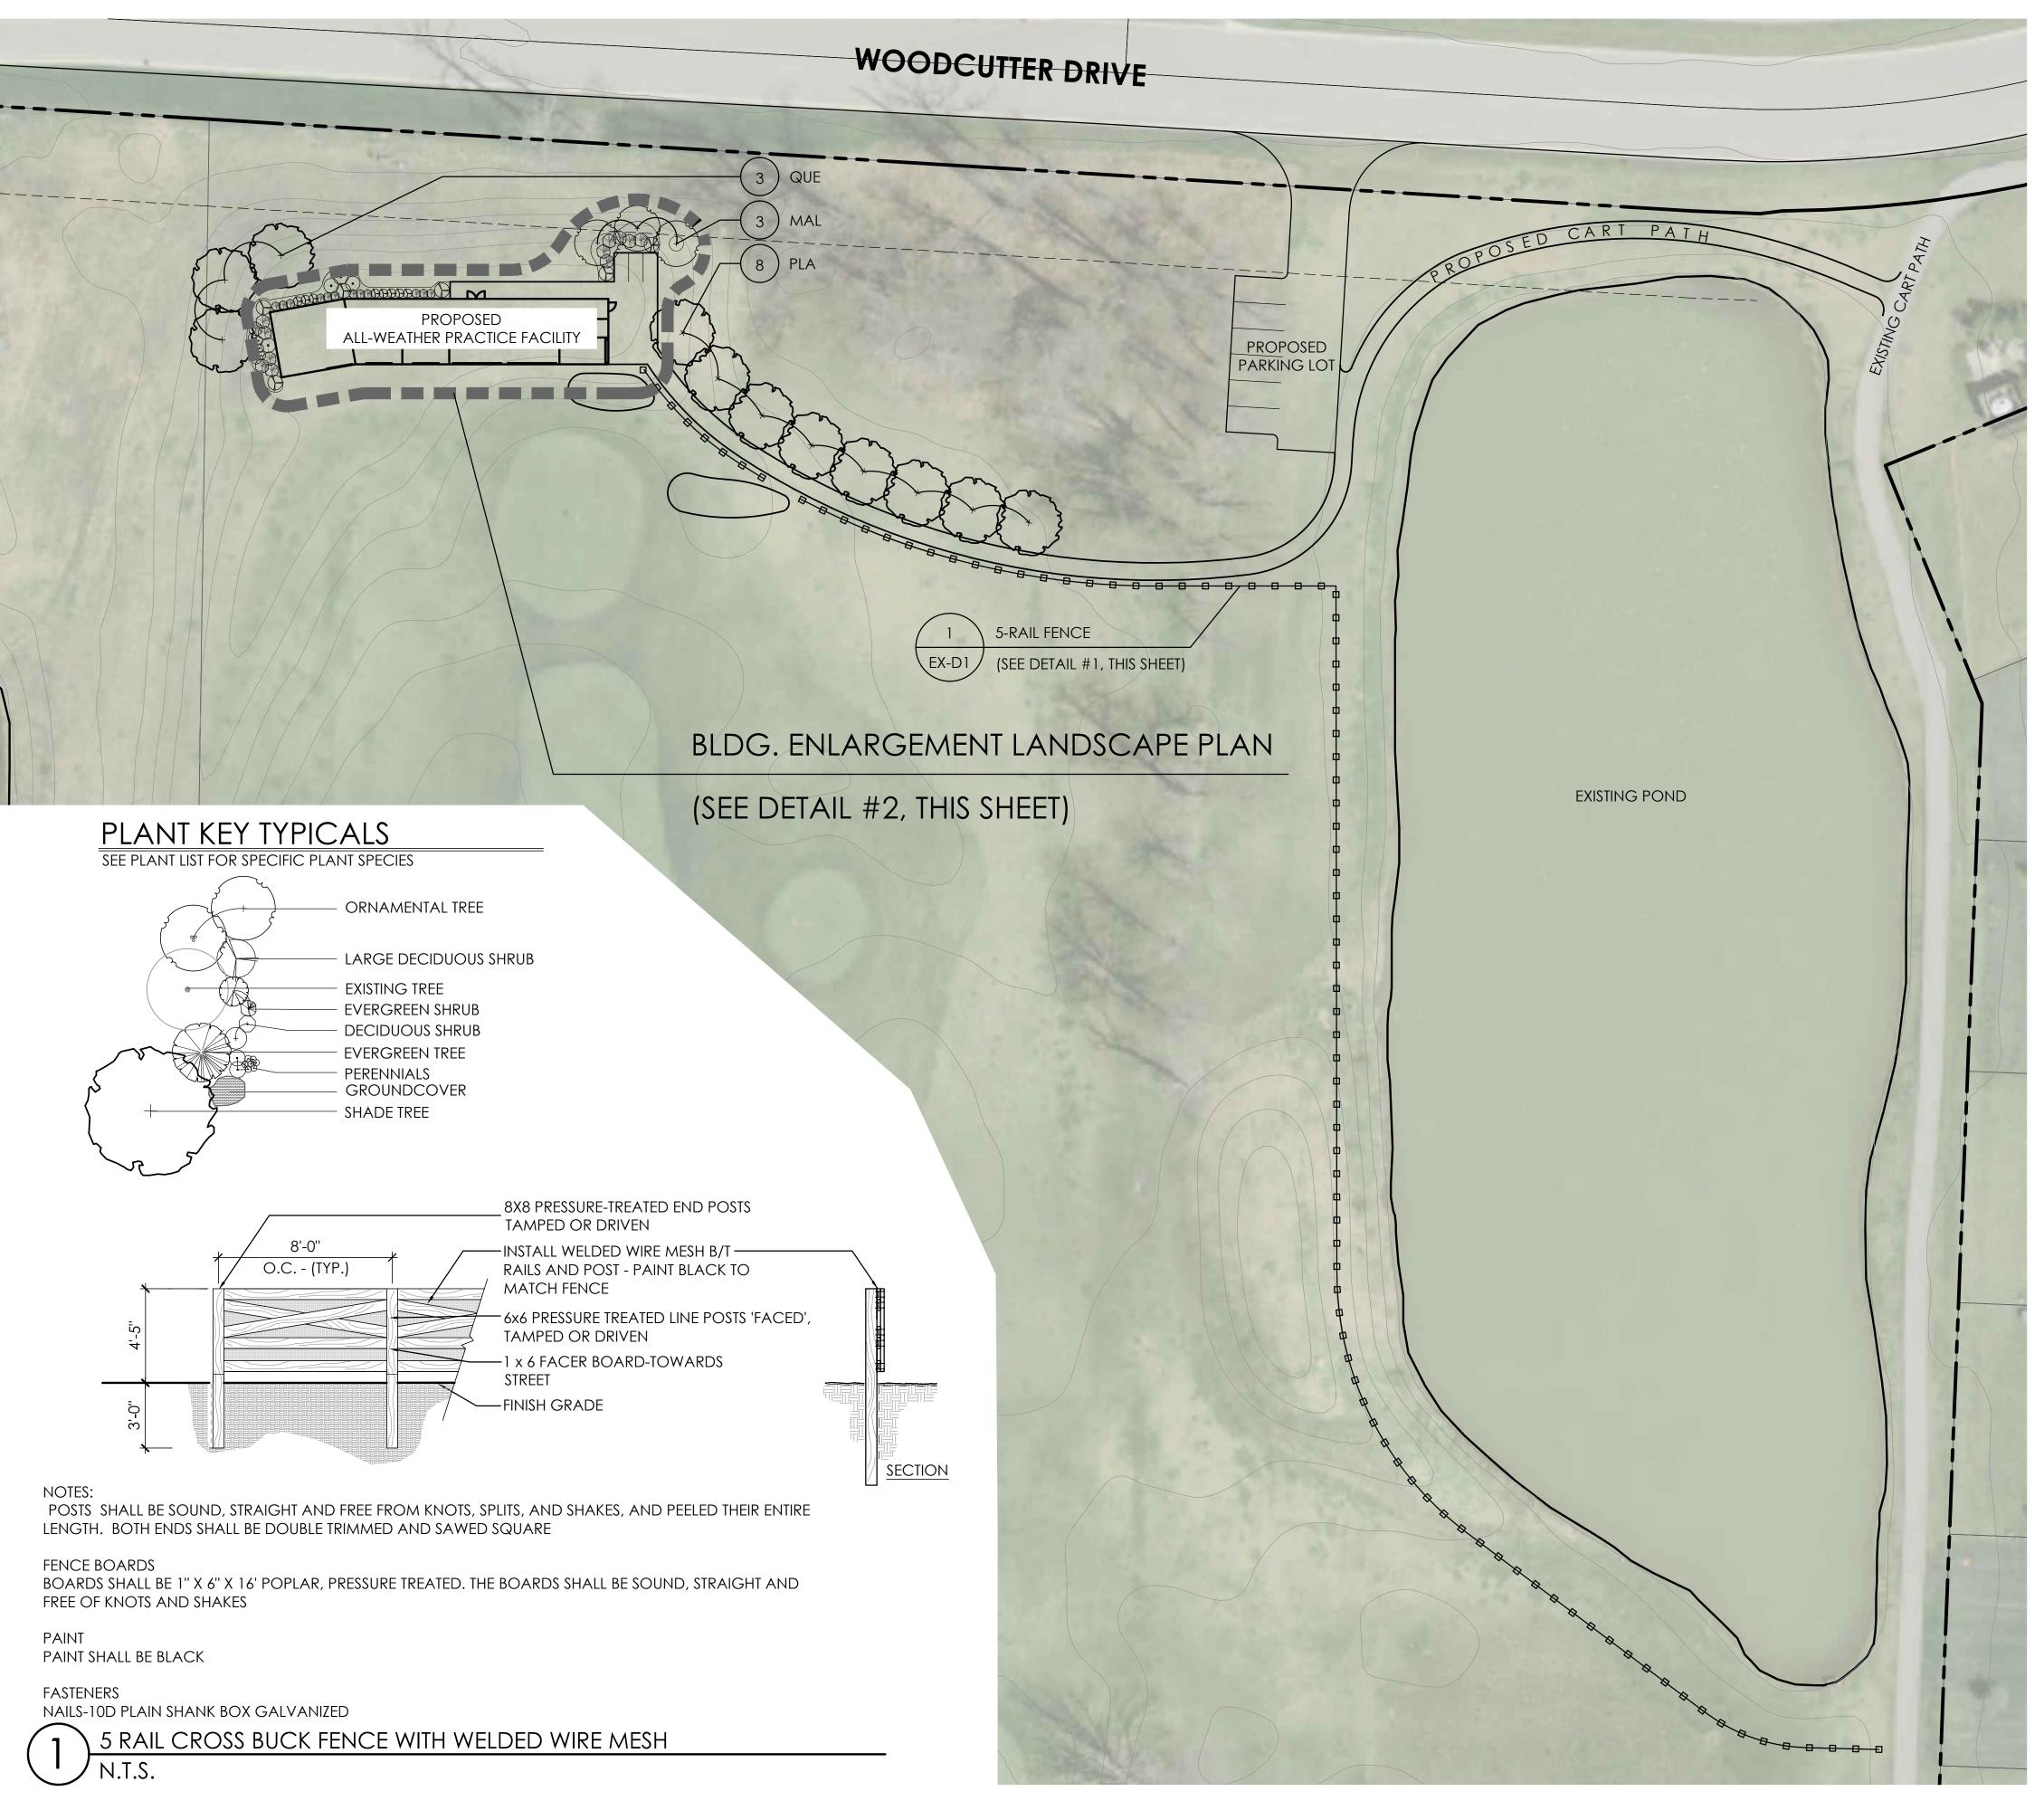

Proposed site improvements include:

- A new building housing golf practice and lesson facilities.
- A new 6 –space parking lot to serve the proposed practice and lesson facilities.
- A proposed cart path connecting the proposed improvements to existing amenities.
- A 5-rail fence with welded wire mesh to contain errant golf balls and provide protection to the proposed cart path extension.
- Re-configuration of the existing mound to better contain golf balls within the driving range.

EXHIBIT C-1

GOLF VILLAGE DRIVING RANGE
PREPARED FOR METRO DEVELOPMENT
DATE: 9/27/16

PLANT LIST
(CONTRACTOR RESPONSIBLE FOR ALL PLANTS SHOWN ON PLAN)

DATE: 9/27/16

| (CONTRACTOR RESPONSIBLE FOR ALL PLANTS SHOWN ON PLAN) |                                           |                                                                                                                                                                                                                                                                                          |                                                                                                                                                                                                                                                                                                                                                                                                                                                                                                                                                                                                                                                        |                                                                                                                                                                                                                                                                                                                                                                                                                                                                                                                    |                                                                                                                                                                                                                                                                                                                                                                                                                                                                                                                                                                                                     |  |  |  |
|-------------------------------------------------------|-------------------------------------------|------------------------------------------------------------------------------------------------------------------------------------------------------------------------------------------------------------------------------------------------------------------------------------------|--------------------------------------------------------------------------------------------------------------------------------------------------------------------------------------------------------------------------------------------------------------------------------------------------------------------------------------------------------------------------------------------------------------------------------------------------------------------------------------------------------------------------------------------------------------------------------------------------------------------------------------------------------|--------------------------------------------------------------------------------------------------------------------------------------------------------------------------------------------------------------------------------------------------------------------------------------------------------------------------------------------------------------------------------------------------------------------------------------------------------------------------------------------------------------------|-----------------------------------------------------------------------------------------------------------------------------------------------------------------------------------------------------------------------------------------------------------------------------------------------------------------------------------------------------------------------------------------------------------------------------------------------------------------------------------------------------------------------------------------------------------------------------------------------------|--|--|--|
| KEY                                                   | BOTANICAL NAME                            | COMMON NAME                                                                                                                                                                                                                                                                              | SIZE                                                                                                                                                                                                                                                                                                                                                                                                                                                                                                                                                                                                                                                   | COND.                                                                                                                                                                                                                                                                                                                                                                                                                                                                                                              | REMARKS                                                                                                                                                                                                                                                                                                                                                                                                                                                                                                                                                                                             |  |  |  |
| TREES                                                 |                                           |                                                                                                                                                                                                                                                                                          |                                                                                                                                                                                                                                                                                                                                                                                                                                                                                                                                                                                                                                                        |                                                                                                                                                                                                                                                                                                                                                                                                                                                                                                                    |                                                                                                                                                                                                                                                                                                                                                                                                                                                                                                                                                                                                     |  |  |  |
| MAL                                                   | MALUS 'SNOWDRIFT'                         | SNOWDRIFT CRABAPPLE                                                                                                                                                                                                                                                                      | 1.5" CAL.                                                                                                                                                                                                                                                                                                                                                                                                                                                                                                                                                                                                                                              | B&B                                                                                                                                                                                                                                                                                                                                                                                                                                                                                                                |                                                                                                                                                                                                                                                                                                                                                                                                                                                                                                                                                                                                     |  |  |  |
| PLA                                                   | PLATANUS X ACERIFOLIA                     | BLOODGOOD LONDON PLANETREE                                                                                                                                                                                                                                                               | 2.5" CAL.                                                                                                                                                                                                                                                                                                                                                                                                                                                                                                                                                                                                                                              | B&B                                                                                                                                                                                                                                                                                                                                                                                                                                                                                                                |                                                                                                                                                                                                                                                                                                                                                                                                                                                                                                                                                                                                     |  |  |  |
| QUE                                                   | QUERCUS BICOLOR                           | SWAMP WHITE OAK                                                                                                                                                                                                                                                                          | 2.5" CAL.                                                                                                                                                                                                                                                                                                                                                                                                                                                                                                                                                                                                                                              | B&B                                                                                                                                                                                                                                                                                                                                                                                                                                                                                                                |                                                                                                                                                                                                                                                                                                                                                                                                                                                                                                                                                                                                     |  |  |  |
| SHRUBS                                                |                                           |                                                                                                                                                                                                                                                                                          |                                                                                                                                                                                                                                                                                                                                                                                                                                                                                                                                                                                                                                                        |                                                                                                                                                                                                                                                                                                                                                                                                                                                                                                                    |                                                                                                                                                                                                                                                                                                                                                                                                                                                                                                                                                                                                     |  |  |  |
| BUX                                                   | BUXUS 'GREEN VELVET'                      | GREEN VELVET BOXWOOD                                                                                                                                                                                                                                                                     | 18" HGT.                                                                                                                                                                                                                                                                                                                                                                                                                                                                                                                                                                                                                                               | B&B                                                                                                                                                                                                                                                                                                                                                                                                                                                                                                                |                                                                                                                                                                                                                                                                                                                                                                                                                                                                                                                                                                                                     |  |  |  |
| ITE                                                   | ITEA VIRGINICA 'SPRICH'                   | LITTLE HENRY ITEA                                                                                                                                                                                                                                                                        | 18" HGT.                                                                                                                                                                                                                                                                                                                                                                                                                                                                                                                                                                                                                                               | B&B                                                                                                                                                                                                                                                                                                                                                                                                                                                                                                                |                                                                                                                                                                                                                                                                                                                                                                                                                                                                                                                                                                                                     |  |  |  |
| JUN                                                   | JUNIPERUS VIRGINIANA 'GREY OWL'           | GREY OWL JUNIPER                                                                                                                                                                                                                                                                         | 24" SPRD.                                                                                                                                                                                                                                                                                                                                                                                                                                                                                                                                                                                                                                              | B&B                                                                                                                                                                                                                                                                                                                                                                                                                                                                                                                |                                                                                                                                                                                                                                                                                                                                                                                                                                                                                                                                                                                                     |  |  |  |
| VIB                                                   | VIBURNUM DENTATUM 'CHRISTOM'              | BLUE MUFFIN VIBURNUM                                                                                                                                                                                                                                                                     | 24" HGT.                                                                                                                                                                                                                                                                                                                                                                                                                                                                                                                                                                                                                                               | B&B                                                                                                                                                                                                                                                                                                                                                                                                                                                                                                                |                                                                                                                                                                                                                                                                                                                                                                                                                                                                                                                                                                                                     |  |  |  |
| PERENNIALS/ORNAMENTAL GRASSES                         |                                           |                                                                                                                                                                                                                                                                                          |                                                                                                                                                                                                                                                                                                                                                                                                                                                                                                                                                                                                                                                        |                                                                                                                                                                                                                                                                                                                                                                                                                                                                                                                    |                                                                                                                                                                                                                                                                                                                                                                                                                                                                                                                                                                                                     |  |  |  |
| MIS                                                   | MISCANTHUS SINENSIS 'GRACILLIMUS'         | GRACILLIMUS MAIDEN GRASS                                                                                                                                                                                                                                                                 | NO. 2                                                                                                                                                                                                                                                                                                                                                                                                                                                                                                                                                                                                                                                  | CONT.                                                                                                                                                                                                                                                                                                                                                                                                                                                                                                              |                                                                                                                                                                                                                                                                                                                                                                                                                                                                                                                                                                                                     |  |  |  |
| PER                                                   | PEROVSKIA ATRIPLICIFOLIA 'LITTLE SPIRE'   | LITTLE SPIRE RUSSIAN SAGE                                                                                                                                                                                                                                                                | NO. 1                                                                                                                                                                                                                                                                                                                                                                                                                                                                                                                                                                                                                                                  | CONT.                                                                                                                                                                                                                                                                                                                                                                                                                                                                                                              |                                                                                                                                                                                                                                                                                                                                                                                                                                                                                                                                                                                                     |  |  |  |
|                                                       | MAL PLA QUE BUX ITE JUN VIB NIALS/ORI MIS | KEY BOTANICAL NAME  MAL MALUS 'SNOWDRIFT'  PLA PLATANUS X ACERIFOLIA  QUE QUERCUS BICOLOR  BUX BUXUS 'GREEN VELVET'  ITE ITEA VIRGINICA 'SPRICH'  JUN JUNIPERUS VIRGINIANA 'GREY OWL'  VIB VIBURNUM DENTATUM 'CHRISTOM'  JIALS/ORNAMENTAL GRASSES  MIS MISCANTHUS SINENSIS 'GRACILLIMUS' | KEY BOTANICAL NAME  COMMON NAME  MAL MALUS 'SNOWDRIFT'  PLA PLATANUS X ACERIFOLIA  QUE QUERCUS BICOLOR  BUX BUXUS 'GREEN VELVET'  ITE ITEA VIRGINICA 'SPRICH'  JUN JUNIPERUS VIRGINIANA 'GREY OWL'  VIB VIBURNUM DENTATUM 'CHRISTOM'  MIS MISCANTHUS SINENSIS 'GRACILLIMUS'  COMMON NAME  SNOWDRIFT CRABAPPLE  BLOODGOOD LONDON PLANETREE  GREEN VELVET BOXWOOD  LITTLE HENRY ITEA  JUN JUNIPERUS VIRGINIANA 'GREY OWL'  BLUE MUFFIN VIBURNUM  MISCANTHUS SINENSIS 'GRACILLIMUS'  GRACILLIMUS MAIDEN GRASS | MAL MALUS 'SNOWDRIFT' SNOWDRIFT CRABAPPLE 1.5" CAL.  PLA PLATANUS X ACERIFOLIA BLOODGOOD LONDON PLANETREE 2.5" CAL.  QUE QUERCUS BICOLOR SWAMP WHITE OAK 2.5" CAL.  BUX BUXUS 'GREEN VELVET' GREEN VELVET BOXWOOD 18" HGT.  ITE ITEA VIRGINICA 'SPRICH' LITTLE HENRY ITEA 18" HGT.  JUN JUNIPERUS VIRGINIANA 'GREY OWL' GREY OWL JUNIPER 24" SPRD.  VIB VIBURNUM DENTATUM 'CHRISTOM' BLUE MUFFIN VIBURNUM 24" HGT.  IJALS/ORNAMENTAL GRASSES  MIS MISCANTHUS SINENSIS 'GRACILLIMUS' GRACILLIMUS MAIDEN GRASS NO. 2 | KEY BOTANICAL NAME  COMMON NAME  SIZE  COND.  MAL MALUS 'SNOWDRIFT'  SNOWDRIFT CRABAPPLE  1.5" CAL. B&B  PLA PLATANUS X ACERIFOLIA  BLOODGOOD LONDON PLANETREE  2.5" CAL. B&B  QUE QUERCUS BICOLOR  SWAMP WHITE OAK  2.5" CAL. B&B  SWAMP WHITE OAK  18" HGT. B&B  ITE ITEA VIRGINICA 'SPRICH'  LITTLE HENRY ITEA  JUN JUNIPERUS VIRGINIANA 'GREY OWL'  GREY OWL JUNIPER  VIB VIBURNUM DENTATUM 'CHRISTOM'  BLUE MUFFIN VIBURNUM  24" HGT. B&B  RBAB  VIB VIBURNUM DENTATUM 'CHRISTOM'  BLUE MUFFIN VIBURNUM  GRASSES  MIS MISCANTHUS SINENSIS 'GRACILLIMUS'  GRACILLIMUS MAIDEN GRASS  NO. 2 CONT. |  |  |  |

## GENERAL PLANTING NOTES:

- 1. ALL PLANTS SHALL MEET OR EXCEED STANDARDS SET IN THE USA STANDARD FOR NURSERY STOCK.
- 2. ALL PLANTING OPERATIONS SHALL ADHERE TO THE AMERICAN ASSOCIATION OF NURSERYMEN STANDARDS.
- 3. PLANT LOCATIONS AND BEDS SHALL BE LOCATED BY CONTRACTOR AND APPROVED BY LANDSCAPE ARCHITECT PRIOR TO INSTALLATION.
- 4. PLANTING BEDS SHALL HAVE A MINIMUM 3" DEEP SHREDDED HARDWOOD BARK MULCH. MULCH HEDGES IN A CONTINUOUS BED.
- 5. ALL PLANTING BEDS TO BE TILLED TO A MINIMUM DEPTH OF 12".

6. ALL PLANTING BEDS TO BE FERTILIZED WITH 10-10-10 OR APPROVED

- EQUAL.
- 7. SODDING / SEEDING BY LANDSCAPE CONTRACTOR.
- 8. THE LOCATION OF THE EXISTING UNDERGROUND UTILITIES ARE SHOWN IN AN APPROXIMATE WAY ONLY AND HAVE NOT BEEN INDEPENDENTLY VERIFIED BY THE OWNER OR ITS REPRESENTATIVE. THE CONTRACTOR SHALL DETERMINE THE EXACT LOCATION OF ALL EXISTING UTILITIES PRIOR TO COMMENCING WORK AND AGREES TO BE FULLY RESPONSIBLE FOR ANY AND ALL DAMAGES WHICH MIGHT BE OCCASIONED BY THE CONTRACTOR'S FAILURE TO EXACTLY LOCATE AND PRESERVE ANY AND ALL UNDERGROUND UTILITIES.
- 9. ALL AREAS DISTURBED BY CONSTRUCTION ARE TO BE RESTORED, FINE GRADED AND SEEDED/ SODDED.
- 10. ALL EXISTING PLANT MATERIAL SHOWN ON THIS PLAN IS TO BE PRESERVED UNLESS SPECIFICALLY NOTED OTHERWISE.

## CONSTRUCTION NOTES:

- LAWN AREA, PROVIDE POSITIVE DRAINAGE ACROSS ALL SURFACES.
- 2 LANDSCAPE AREA, PROVIDE 3" DEPTH HARDWOOD MULCH, POSITIVE DRAINAGE ACROSS ALL SURFACES.

ALL-WEATHER PRACTICE FACILITY - LANDSCAPE PLAN

EXHIBIT D-1

GOLF VILLAGE DRIVING RANGE
PREPARED FOR METRO DEVELOPMENT

p (614) 487-1964

JOB: DLB-050916