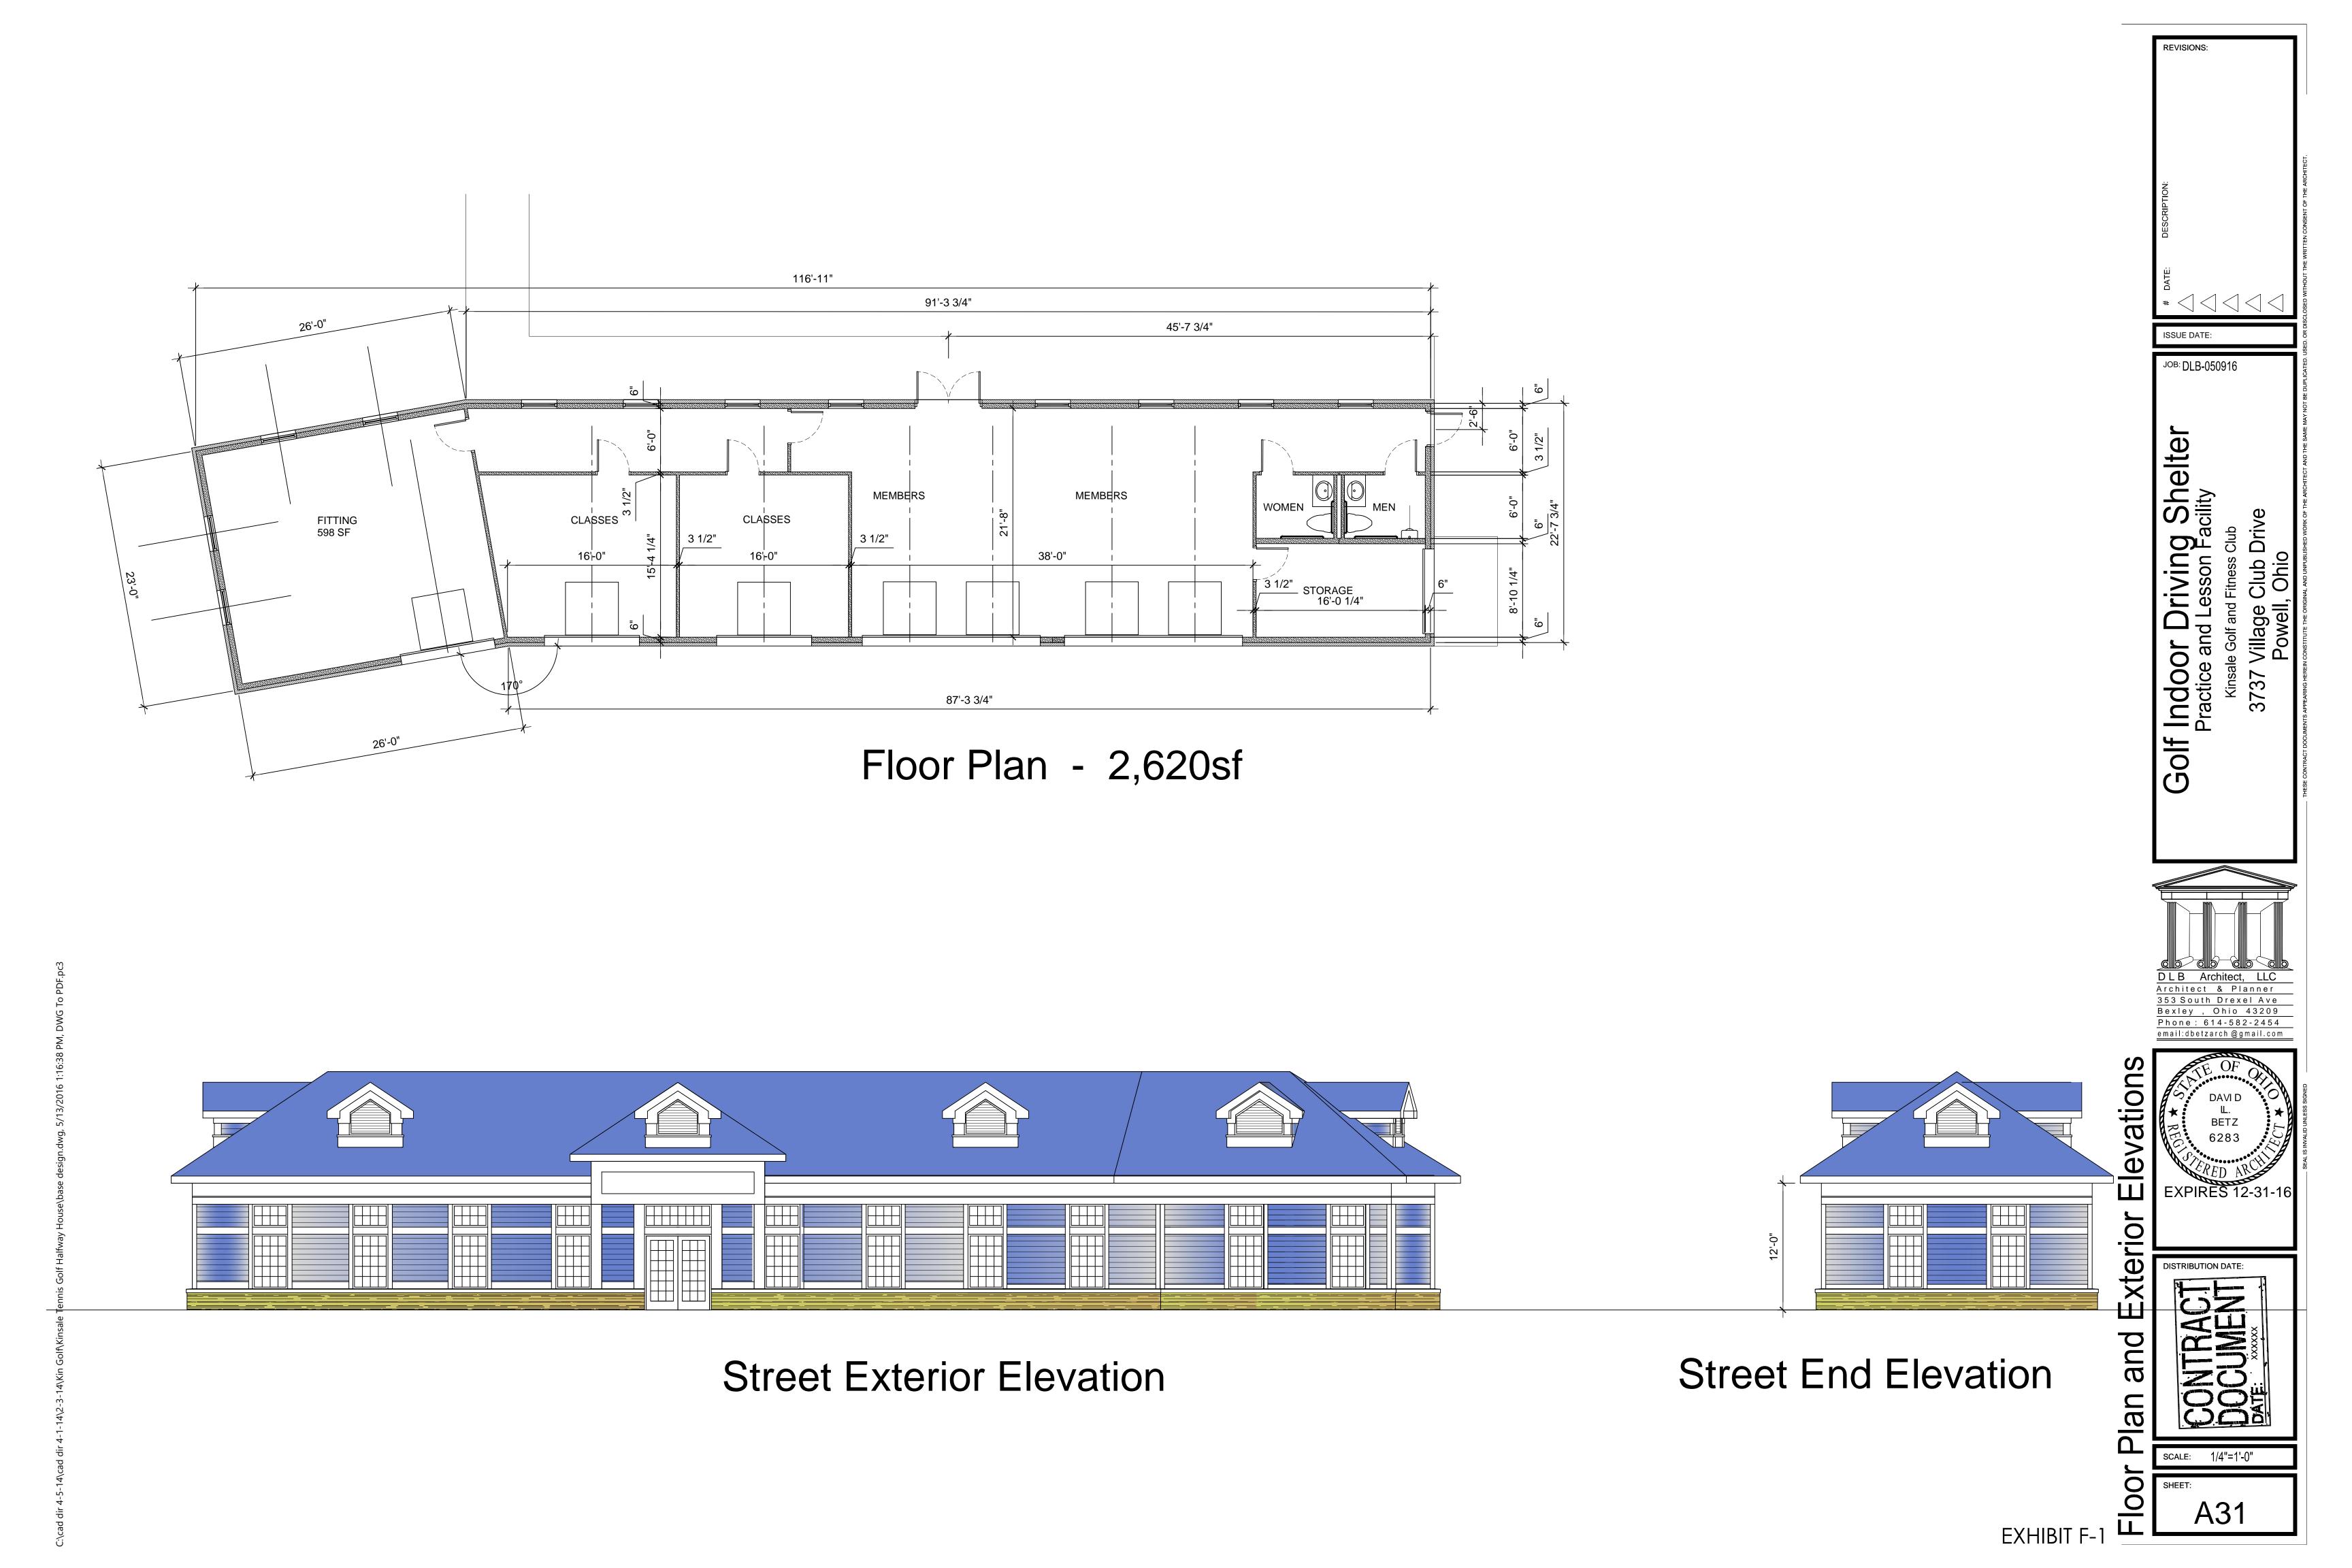

## **EXHIBITS**

- EX. A-1: Boundary Survey
- EX. A-2: Legal Description
- EX. C-1: All-Weather Practice Facility Site Plan
- EX. D-1: All-Weather Practice Facility Landscape Plan
- EX. F-1: North and West Building Elevations + Floor Plan
- EX. F-2: South and East Building Elevations + Roof Plan

Proposed site improvements include:

- A new building housing golf practice and lesson facilities.
- A new 6 –space parking lot to serve the proposed practice and lesson facilities.
- A proposed cart path connecting the proposed improvements to existing amenities.
- A 5-rail fence with welded wire mesh to contain errant golf balls and provide protection to the proposed cart path extension.
- Re-configuration of the existing mound to better contain golf balls within the driving range.