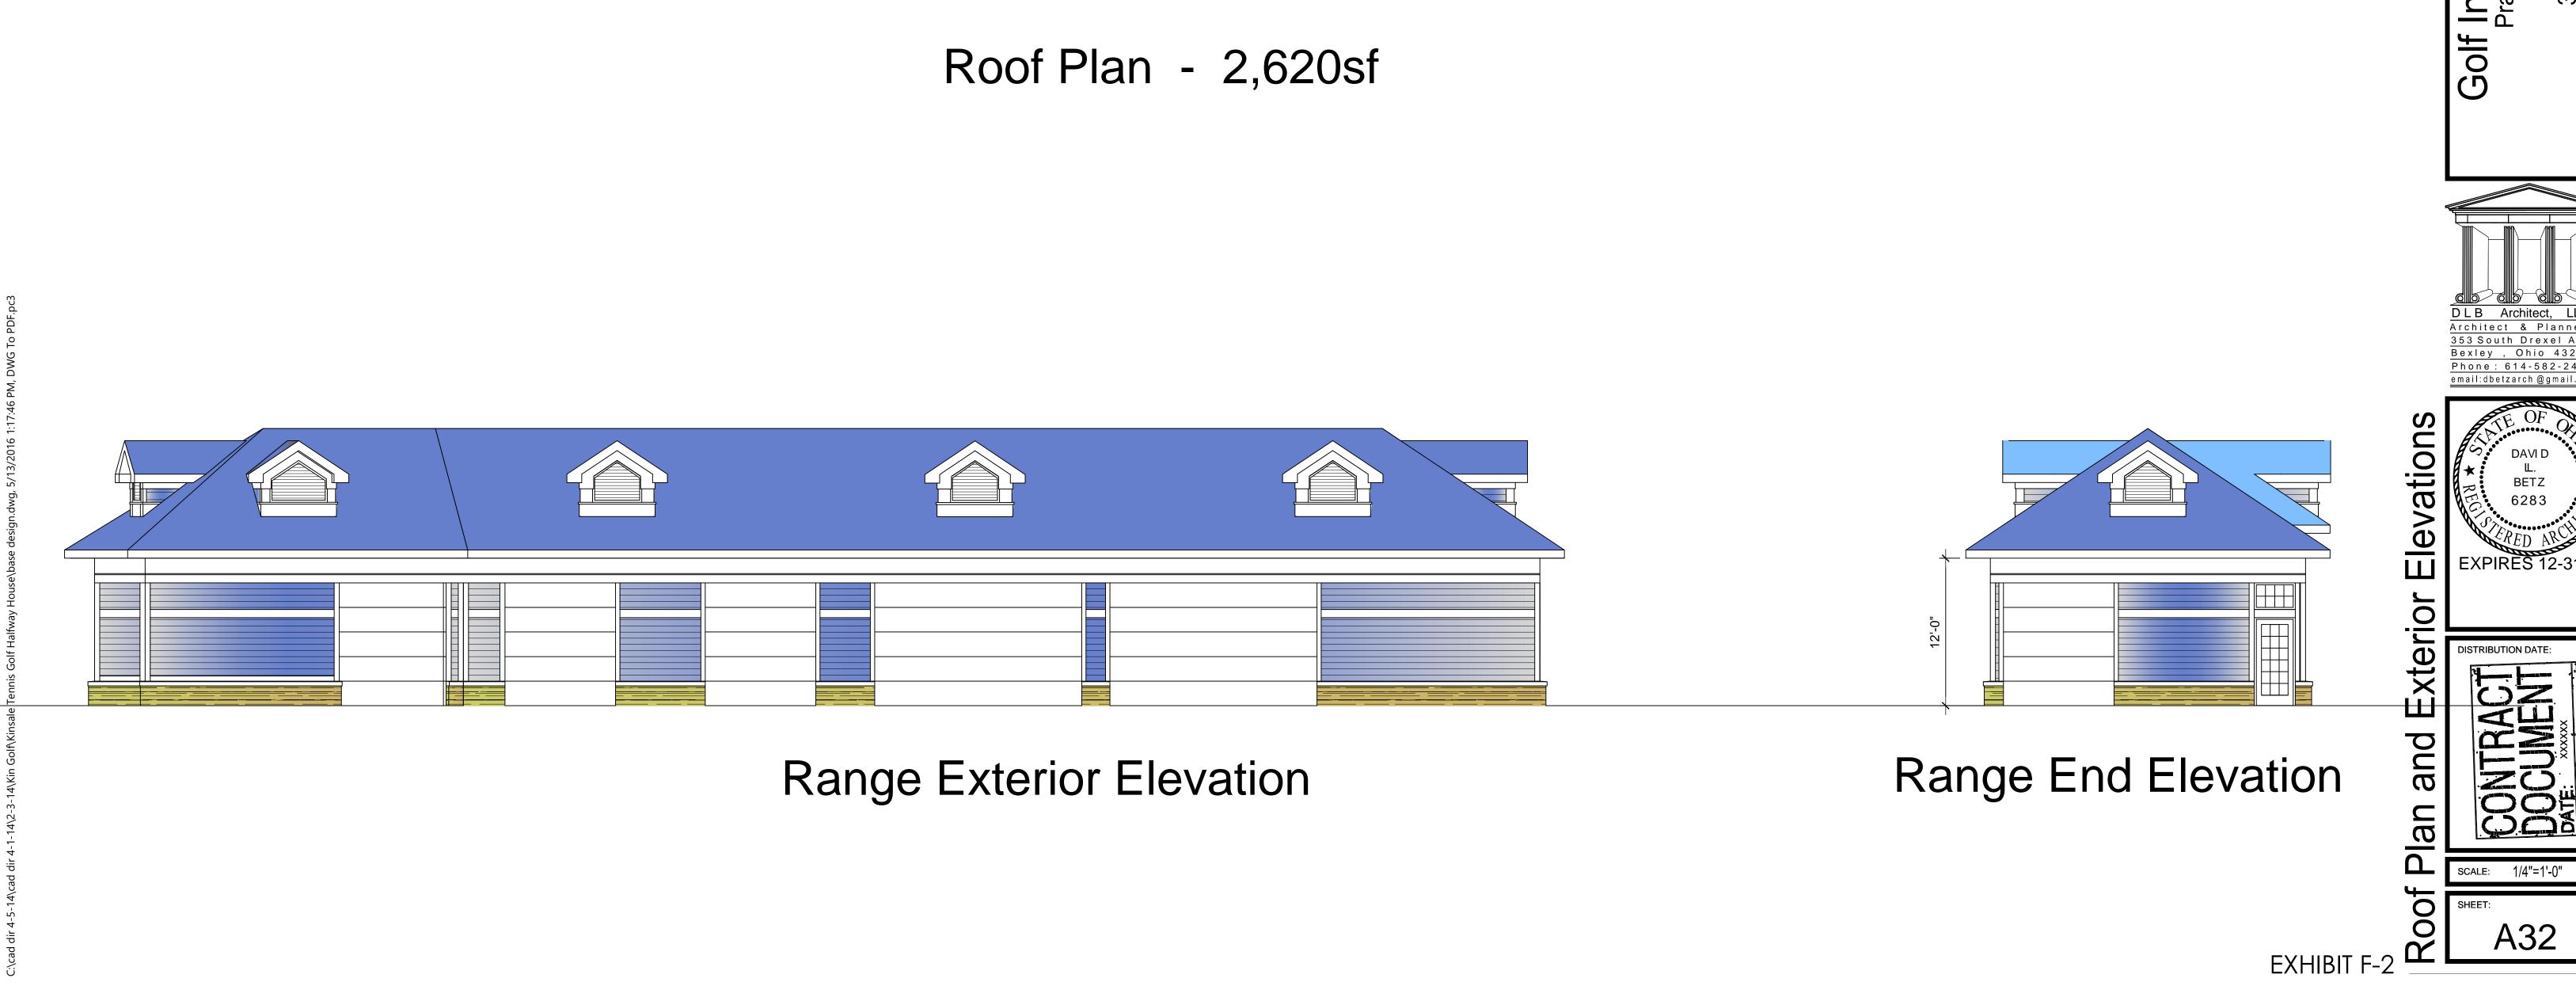

## **EXHIBITS**

- EX. A-1: Boundary Survey
- EX. A-2: Legal Description
- EX. C-1: All-Weather Practice Facility Site Plan
- EX. D-1: All-Weather Practice Facility Landscape Plan
- EX. F-1: North and West Building Elevations + Floor Plan
- EX. F-2: South and East Building Elevations + Roof Plan

Proposed site improvements include:

- A new building housing golf practice and lesson facilities.
- A new 6 –space parking lot to serve the proposed practice and lesson facilities.
- A proposed cart path connecting the proposed improvements to existing amenities.
- A 5-rail fence with welded wire mesh to contain errant golf balls and provide protection to the proposed cart path extension.
- Re-configuration of the existing mound to better contain golf balls within the driving range.