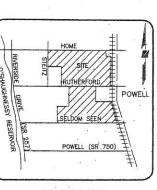

## Intent of Amendment to Approved Final Development Plan application for Golf Village

9.27.16

It is the applicant's intent to amend the approved Final Development Plan for Golf Village Subarea 'A' with a proposed "All-Weather Practice Facility" to be sited at the driving range located at the southeast corner of Sawmill Parkway and Woodcutter Drive.

Proposed site improvements include:

- A new building housing golf practice and lesson facilities.
- A new 6 –space parking lot to serve the proposed practice and lesson facilities.
- A proposed cart path connecting the proposed improvements to existing amenities.
- A 5-rail fence with welded wire mesh to contain errant golf balls and provide protection to the proposed cart path extension.
- Re-configuration of the existing mound to better contain golf balls within the driving range.

VICINITY MAP