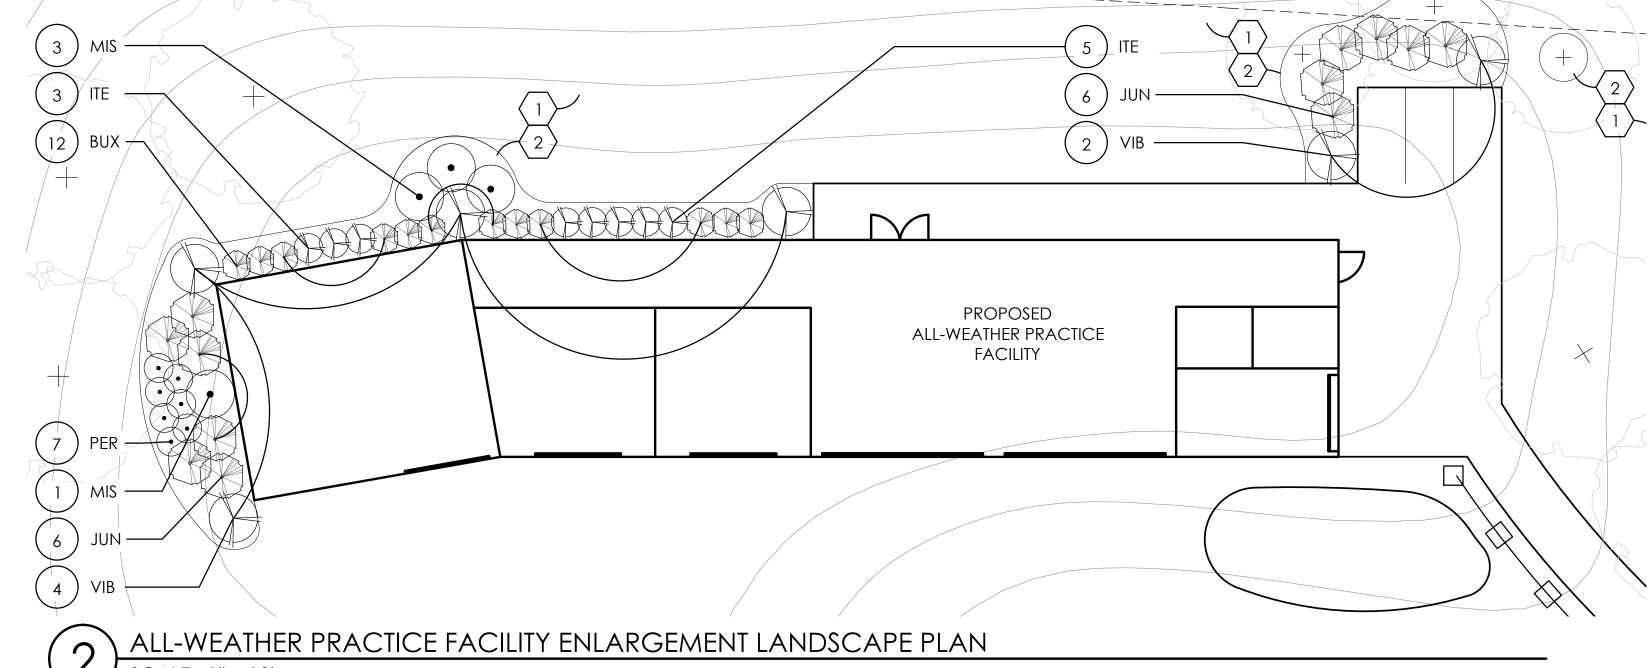

Proposed site improvements include:

- A new building housing golf practice and lesson facilities.
- A new 6 –space parking lot to serve the proposed practice and lesson facilities.
- A proposed cart path connecting the proposed improvements to existing amenities.
- A 5-rail fence with welded wire mesh to contain errant golf balls and provide protection to the proposed cart path extension.
- Re-configuration of the existing mound to better contain golf balls within the driving range.

EXHIBIT C-1

GOLF VILLAGE DRIVING RANGE
PREPARED FOR METRO DEVELOPMENT
DATE: 9/27/16

PLANT LIST
(CONTRACTOR RESPONSIBLE FOR ALL PLANTS SHOWN ON PLAN)

DATE: 9/27/16

| (CONTRACTOR RESPONSIBLE FOR ALL PLANTS SHOWN ON PLAN) |                                           |                                                                                                                                                                                                                                                                                          |                                                                                                                                                                                                                                                                                                                                                                                                                                                                                                                                                                                                                                                        |                                                                                                                                                                                                                                                                                                                                                                                                                                                                                                                    |                                                                                                                                                                                                                                                                                                                                                                                                                                                                                                                                                                                                     |  |  |  |
|-------------------------------------------------------|-------------------------------------------|------------------------------------------------------------------------------------------------------------------------------------------------------------------------------------------------------------------------------------------------------------------------------------------|--------------------------------------------------------------------------------------------------------------------------------------------------------------------------------------------------------------------------------------------------------------------------------------------------------------------------------------------------------------------------------------------------------------------------------------------------------------------------------------------------------------------------------------------------------------------------------------------------------------------------------------------------------|--------------------------------------------------------------------------------------------------------------------------------------------------------------------------------------------------------------------------------------------------------------------------------------------------------------------------------------------------------------------------------------------------------------------------------------------------------------------------------------------------------------------|-----------------------------------------------------------------------------------------------------------------------------------------------------------------------------------------------------------------------------------------------------------------------------------------------------------------------------------------------------------------------------------------------------------------------------------------------------------------------------------------------------------------------------------------------------------------------------------------------------|--|--|--|
| KEY                                                   | BOTANICAL NAME                            | COMMON NAME                                                                                                                                                                                                                                                                              | SIZE                                                                                                                                                                                                                                                                                                                                                                                                                                                                                                                                                                                                                                                   | COND.                                                                                                                                                                                                                                                                                                                                                                                                                                                                                                              | REMARKS                                                                                                                                                                                                                                                                                                                                                                                                                                                                                                                                                                                             |  |  |  |
| TREES                                                 |                                           |                                                                                                                                                                                                                                                                                          |                                                                                                                                                                                                                                                                                                                                                                                                                                                                                                                                                                                                                                                        |                                                                                                                                                                                                                                                                                                                                                                                                                                                                                                                    |                                                                                                                                                                                                                                                                                                                                                                                                                                                                                                                                                                                                     |  |  |  |
| MAL                                                   | MALUS 'SNOWDRIFT'                         | SNOWDRIFT CRABAPPLE                                                                                                                                                                                                                                                                      | 1.5" CAL.                                                                                                                                                                                                                                                                                                                                                                                                                                                                                                                                                                                                                                              | B&B                                                                                                                                                                                                                                                                                                                                                                                                                                                                                                                |                                                                                                                                                                                                                                                                                                                                                                                                                                                                                                                                                                                                     |  |  |  |
| PLA                                                   | PLATANUS X ACERIFOLIA                     | BLOODGOOD LONDON PLANETREE                                                                                                                                                                                                                                                               | 2.5" CAL.                                                                                                                                                                                                                                                                                                                                                                                                                                                                                                                                                                                                                                              | B&B                                                                                                                                                                                                                                                                                                                                                                                                                                                                                                                |                                                                                                                                                                                                                                                                                                                                                                                                                                                                                                                                                                                                     |  |  |  |
| QUE                                                   | QUERCUS BICOLOR                           | SWAMP WHITE OAK                                                                                                                                                                                                                                                                          | 2.5" CAL.                                                                                                                                                                                                                                                                                                                                                                                                                                                                                                                                                                                                                                              | B&B                                                                                                                                                                                                                                                                                                                                                                                                                                                                                                                |                                                                                                                                                                                                                                                                                                                                                                                                                                                                                                                                                                                                     |  |  |  |
| SHRUBS                                                |                                           |                                                                                                                                                                                                                                                                                          |                                                                                                                                                                                                                                                                                                                                                                                                                                                                                                                                                                                                                                                        |                                                                                                                                                                                                                                                                                                                                                                                                                                                                                                                    |                                                                                                                                                                                                                                                                                                                                                                                                                                                                                                                                                                                                     |  |  |  |
| BUX                                                   | BUXUS 'GREEN VELVET'                      | GREEN VELVET BOXWOOD                                                                                                                                                                                                                                                                     | 18" HGT.                                                                                                                                                                                                                                                                                                                                                                                                                                                                                                                                                                                                                                               | B&B                                                                                                                                                                                                                                                                                                                                                                                                                                                                                                                |                                                                                                                                                                                                                                                                                                                                                                                                                                                                                                                                                                                                     |  |  |  |
| ITE                                                   | ITEA VIRGINICA 'SPRICH'                   | LITTLE HENRY ITEA                                                                                                                                                                                                                                                                        | 18" HGT.                                                                                                                                                                                                                                                                                                                                                                                                                                                                                                                                                                                                                                               | B&B                                                                                                                                                                                                                                                                                                                                                                                                                                                                                                                |                                                                                                                                                                                                                                                                                                                                                                                                                                                                                                                                                                                                     |  |  |  |
| JUN                                                   | JUNIPERUS VIRGINIANA 'GREY OWL'           | GREY OWL JUNIPER                                                                                                                                                                                                                                                                         | 24" SPRD.                                                                                                                                                                                                                                                                                                                                                                                                                                                                                                                                                                                                                                              | B&B                                                                                                                                                                                                                                                                                                                                                                                                                                                                                                                |                                                                                                                                                                                                                                                                                                                                                                                                                                                                                                                                                                                                     |  |  |  |
| VIB                                                   | VIBURNUM DENTATUM 'CHRISTOM'              | BLUE MUFFIN VIBURNUM                                                                                                                                                                                                                                                                     | 24" HGT.                                                                                                                                                                                                                                                                                                                                                                                                                                                                                                                                                                                                                                               | B&B                                                                                                                                                                                                                                                                                                                                                                                                                                                                                                                |                                                                                                                                                                                                                                                                                                                                                                                                                                                                                                                                                                                                     |  |  |  |
| PERENNIALS/ORNAMENTAL GRASSES                         |                                           |                                                                                                                                                                                                                                                                                          |                                                                                                                                                                                                                                                                                                                                                                                                                                                                                                                                                                                                                                                        |                                                                                                                                                                                                                                                                                                                                                                                                                                                                                                                    |                                                                                                                                                                                                                                                                                                                                                                                                                                                                                                                                                                                                     |  |  |  |
| MIS                                                   | MISCANTHUS SINENSIS 'GRACILLIMUS'         | GRACILLIMUS MAIDEN GRASS                                                                                                                                                                                                                                                                 | NO. 2                                                                                                                                                                                                                                                                                                                                                                                                                                                                                                                                                                                                                                                  | CONT.                                                                                                                                                                                                                                                                                                                                                                                                                                                                                                              |                                                                                                                                                                                                                                                                                                                                                                                                                                                                                                                                                                                                     |  |  |  |
| PER                                                   | PEROVSKIA ATRIPLICIFOLIA 'LITTLE SPIRE'   | LITTLE SPIRE RUSSIAN SAGE                                                                                                                                                                                                                                                                | NO. 1                                                                                                                                                                                                                                                                                                                                                                                                                                                                                                                                                                                                                                                  | CONT.                                                                                                                                                                                                                                                                                                                                                                                                                                                                                                              |                                                                                                                                                                                                                                                                                                                                                                                                                                                                                                                                                                                                     |  |  |  |
|                                                       | MAL PLA QUE BUX ITE JUN VIB NIALS/ORI MIS | KEY BOTANICAL NAME  MAL MALUS 'SNOWDRIFT'  PLA PLATANUS X ACERIFOLIA  QUE QUERCUS BICOLOR  BUX BUXUS 'GREEN VELVET'  ITE ITEA VIRGINICA 'SPRICH'  JUN JUNIPERUS VIRGINIANA 'GREY OWL'  VIB VIBURNUM DENTATUM 'CHRISTOM'  JIALS/ORNAMENTAL GRASSES  MIS MISCANTHUS SINENSIS 'GRACILLIMUS' | KEY BOTANICAL NAME  COMMON NAME  MAL MALUS 'SNOWDRIFT'  PLA PLATANUS X ACERIFOLIA  QUE QUERCUS BICOLOR  BUX BUXUS 'GREEN VELVET'  ITE ITEA VIRGINICA 'SPRICH'  JUN JUNIPERUS VIRGINIANA 'GREY OWL'  VIB VIBURNUM DENTATUM 'CHRISTOM'  MIS MISCANTHUS SINENSIS 'GRACILLIMUS'  COMMON NAME  SNOWDRIFT CRABAPPLE  BLOODGOOD LONDON PLANETREE  GREEN VELVET BOXWOOD  LITTLE HENRY ITEA  JUN JUNIPERUS VIRGINIANA 'GREY OWL'  BLUE MUFFIN VIBURNUM  MISCANTHUS SINENSIS 'GRACILLIMUS'  GRACILLIMUS MAIDEN GRASS | MAL MALUS 'SNOWDRIFT' SNOWDRIFT CRABAPPLE 1.5" CAL.  PLA PLATANUS X ACERIFOLIA BLOODGOOD LONDON PLANETREE 2.5" CAL.  QUE QUERCUS BICOLOR SWAMP WHITE OAK 2.5" CAL.  BUX BUXUS 'GREEN VELVET' GREEN VELVET BOXWOOD 18" HGT.  ITE ITEA VIRGINICA 'SPRICH' LITTLE HENRY ITEA 18" HGT.  JUN JUNIPERUS VIRGINIANA 'GREY OWL' GREY OWL JUNIPER 24" SPRD.  VIB VIBURNUM DENTATUM 'CHRISTOM' BLUE MUFFIN VIBURNUM 24" HGT.  IJALS/ORNAMENTAL GRASSES  MIS MISCANTHUS SINENSIS 'GRACILLIMUS' GRACILLIMUS MAIDEN GRASS NO. 2 | KEY BOTANICAL NAME  COMMON NAME  SIZE  COND.  MAL MALUS 'SNOWDRIFT'  SNOWDRIFT CRABAPPLE  1.5" CAL. B&B  PLA PLATANUS X ACERIFOLIA  BLOODGOOD LONDON PLANETREE  2.5" CAL. B&B  QUE QUERCUS BICOLOR  SWAMP WHITE OAK  2.5" CAL. B&B  SWAMP WHITE OAK  18" HGT. B&B  ITE ITEA VIRGINICA 'SPRICH'  LITTLE HENRY ITEA  JUN JUNIPERUS VIRGINIANA 'GREY OWL'  GREY OWL JUNIPER  VIB VIBURNUM DENTATUM 'CHRISTOM'  BLUE MUFFIN VIBURNUM  24" HGT. B&B  RBAB  VIB VIBURNUM DENTATUM 'CHRISTOM'  BLUE MUFFIN VIBURNUM  GRASSES  MIS MISCANTHUS SINENSIS 'GRACILLIMUS'  GRACILLIMUS MAIDEN GRASS  NO. 2 CONT. |  |  |  |

## GENERAL PLANTING NOTES:

- 1. ALL PLANTS SHALL MEET OR EXCEED STANDARDS SET IN THE USA STANDARD FOR NURSERY STOCK.
- 2. ALL PLANTING OPERATIONS SHALL ADHERE TO THE AMERICAN ASSOCIATION OF NURSERYMEN STANDARDS.
- 3. PLANT LOCATIONS AND BEDS SHALL BE LOCATED BY CONTRACTOR AND APPROVED BY LANDSCAPE ARCHITECT PRIOR TO INSTALLATION.
- 4. PLANTING BEDS SHALL HAVE A MINIMUM 3" DEEP SHREDDED HARDWOOD BARK MULCH. MULCH HEDGES IN A CONTINUOUS BED.
- 5. ALL PLANTING BEDS TO BE TILLED TO A MINIMUM DEPTH OF 12".

6. ALL PLANTING BEDS TO BE FERTILIZED WITH 10-10-10 OR APPROVED

- EQUAL.
- 7. SODDING / SEEDING BY LANDSCAPE CONTRACTOR.
- 8. THE LOCATION OF THE EXISTING UNDERGROUND UTILITIES ARE SHOWN IN AN APPROXIMATE WAY ONLY AND HAVE NOT BEEN INDEPENDENTLY VERIFIED BY THE OWNER OR ITS REPRESENTATIVE. THE CONTRACTOR SHALL DETERMINE THE EXACT LOCATION OF ALL EXISTING UTILITIES PRIOR TO COMMENCING WORK AND AGREES TO BE FULLY RESPONSIBLE FOR ANY AND ALL DAMAGES WHICH MIGHT BE OCCASIONED BY THE CONTRACTOR'S FAILURE TO EXACTLY LOCATE AND PRESERVE ANY AND ALL UNDERGROUND UTILITIES.
- 9. ALL AREAS DISTURBED BY CONSTRUCTION ARE TO BE RESTORED, FINE GRADED AND SEEDED/ SODDED.
- 10. ALL EXISTING PLANT MATERIAL SHOWN ON THIS PLAN IS TO BE PRESERVED UNLESS SPECIFICALLY NOTED OTHERWISE.

## CONSTRUCTION NOTES:

- LAWN AREA, PROVIDE POSITIVE DRAINAGE ACROSS ALL SURFACES.
- 2 LANDSCAPE AREA, PROVIDE 3" DEPTH HARDWOOD MULCH, POSITIVE DRAINAGE ACROSS ALL SURFACES.

ALL-WEATHER PRACTICE FACILITY - LANDSCAPE PLAN

EXHIBIT D-1

GOLF VILLAGE DRIVING RANGE
PREPARED FOR METRO DEVELOPMENT

p (614) 487-1964

JOB: DLB-050916