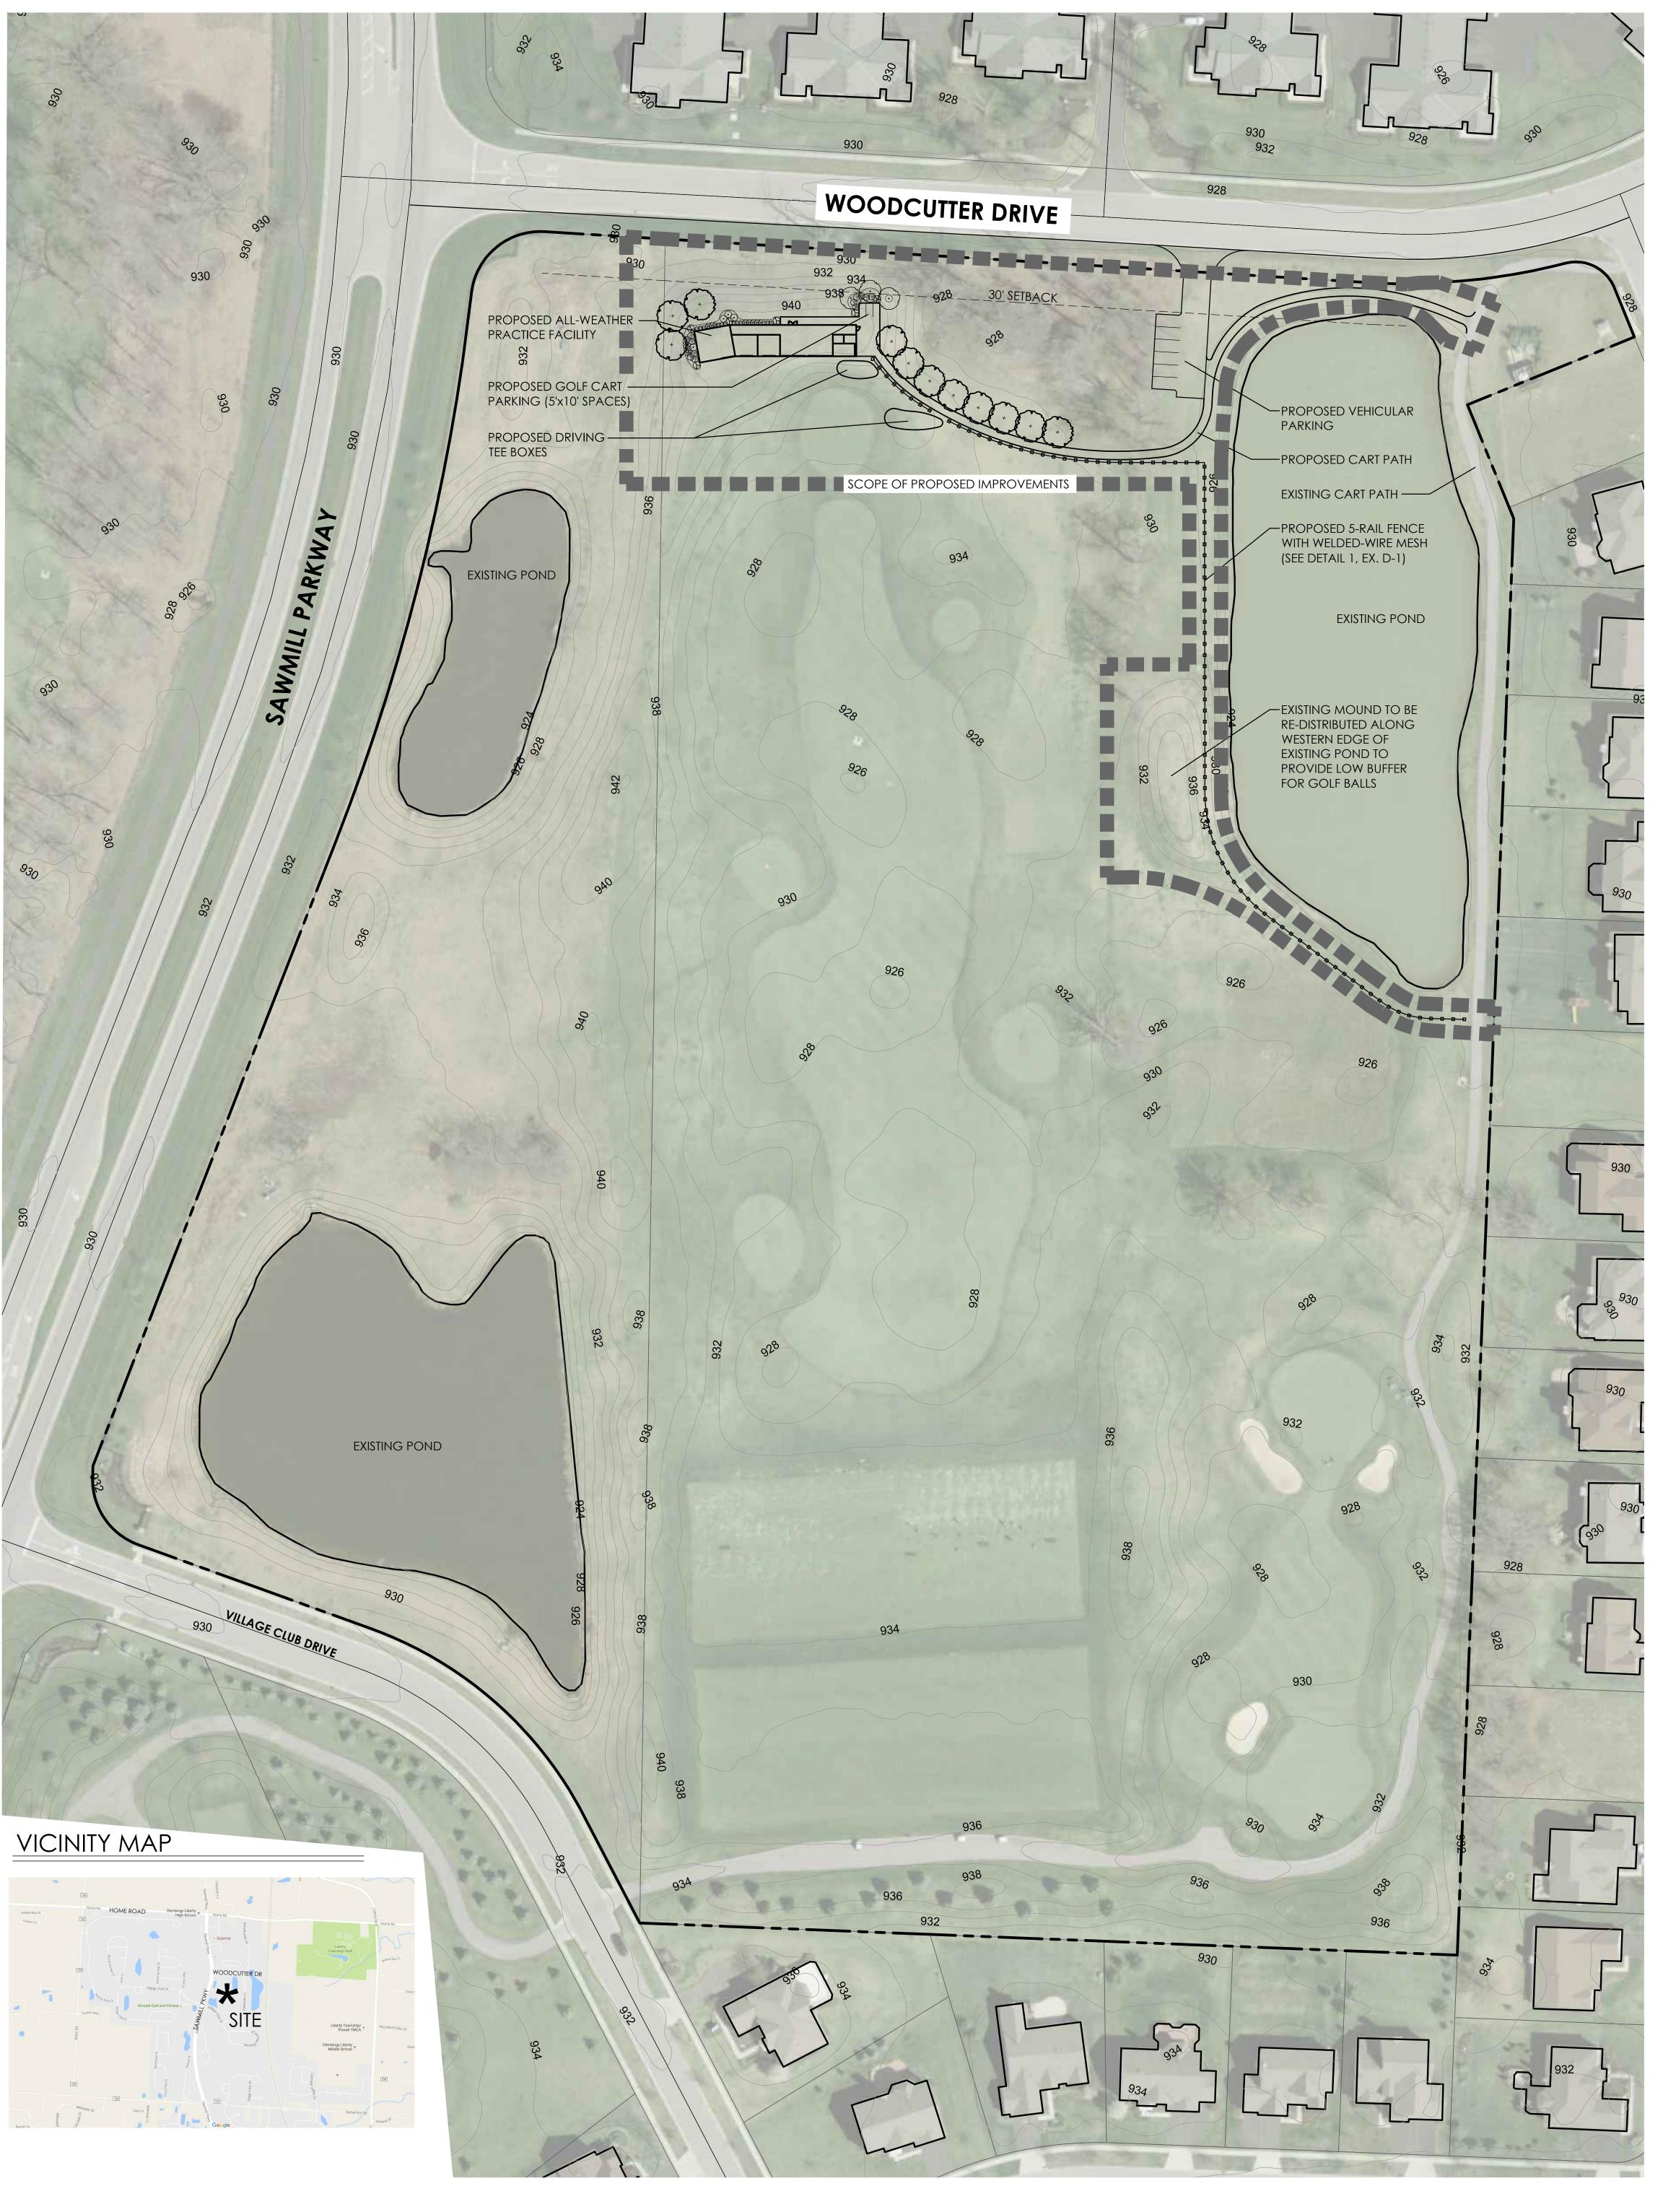

## Intent of Amendment to Approved Final Development Plan application for Golf Village

9.27.16

It is the applicant's intent to amend the approved Final Development Plan for Golf Village Subarea 'A' with a proposed "All-Weather Practice Facility" to be sited at the driving range located at the southeast corner of Sawmill Parkway and Woodcutter Drive.

Proposed site improvements include:

- A new building housing golf practice and lesson facilities.
- A new 6 –space parking lot to serve the proposed practice and lesson facilities.
- A proposed cart path connecting the proposed improvements to existing amenities.
- A 5-rail fence with welded wire mesh to contain errant golf balls and provide protection to the proposed cart path extension.
- Re-configuration of the existing mound to better contain golf balls within the driving range.

The accompanying plan modifications are attached.

UNITED STATES MILITARY DISTRICT

OWNSHIP OF LIBERTY, DELAWARE COUNTY, OHIO

PREPARED BY:

R.D. Zande
& Associates

1237 DUBLIN ROAD
COUNDRING, BERN 42215
(6(4) 486-4385

ALL-WEATHER PRACTICE FACILITY - SITE PLAN

EXHIBIT C-1

GOLF VILLAGE DRIVING RANGE
PREPARED FOR METRO DEVELOPMENT
DATE: 9/27/16

PLANT LIST
(CONTRACTOR RESPONSIBLE FOR ALL PLANTS SHOWN ON PLAN)

DATE: 9/27/16

| (CONTRACTOR RESPONSIBLE FOR ALL PLANTS SHOWN ON PLAN) |                                           |                                                                                                                                                                                                                                                                                          |                                                                                                                                                                                                                                                                                                                                                                                                                                                                                                                                                                                                                                                        |                                                                                                                                                                                                                                                                                                                                                                                                                                                                                                                    |                                                                                                                                                                                                                                                                                                                                                                                                                                                                                                                                                                                                     |  |  |  |
|-------------------------------------------------------|-------------------------------------------|------------------------------------------------------------------------------------------------------------------------------------------------------------------------------------------------------------------------------------------------------------------------------------------|--------------------------------------------------------------------------------------------------------------------------------------------------------------------------------------------------------------------------------------------------------------------------------------------------------------------------------------------------------------------------------------------------------------------------------------------------------------------------------------------------------------------------------------------------------------------------------------------------------------------------------------------------------|--------------------------------------------------------------------------------------------------------------------------------------------------------------------------------------------------------------------------------------------------------------------------------------------------------------------------------------------------------------------------------------------------------------------------------------------------------------------------------------------------------------------|-----------------------------------------------------------------------------------------------------------------------------------------------------------------------------------------------------------------------------------------------------------------------------------------------------------------------------------------------------------------------------------------------------------------------------------------------------------------------------------------------------------------------------------------------------------------------------------------------------|--|--|--|
| KEY                                                   | BOTANICAL NAME                            | COMMON NAME                                                                                                                                                                                                                                                                              | SIZE                                                                                                                                                                                                                                                                                                                                                                                                                                                                                                                                                                                                                                                   | COND.                                                                                                                                                                                                                                                                                                                                                                                                                                                                                                              | REMARKS                                                                                                                                                                                                                                                                                                                                                                                                                                                                                                                                                                                             |  |  |  |
| TREES                                                 |                                           |                                                                                                                                                                                                                                                                                          |                                                                                                                                                                                                                                                                                                                                                                                                                                                                                                                                                                                                                                                        |                                                                                                                                                                                                                                                                                                                                                                                                                                                                                                                    |                                                                                                                                                                                                                                                                                                                                                                                                                                                                                                                                                                                                     |  |  |  |
| MAL                                                   | MALUS 'SNOWDRIFT'                         | SNOWDRIFT CRABAPPLE                                                                                                                                                                                                                                                                      | 1.5" CAL.                                                                                                                                                                                                                                                                                                                                                                                                                                                                                                                                                                                                                                              | B&B                                                                                                                                                                                                                                                                                                                                                                                                                                                                                                                |                                                                                                                                                                                                                                                                                                                                                                                                                                                                                                                                                                                                     |  |  |  |
| PLA                                                   | PLATANUS X ACERIFOLIA                     | BLOODGOOD LONDON PLANETREE                                                                                                                                                                                                                                                               | 2.5" CAL.                                                                                                                                                                                                                                                                                                                                                                                                                                                                                                                                                                                                                                              | B&B                                                                                                                                                                                                                                                                                                                                                                                                                                                                                                                |                                                                                                                                                                                                                                                                                                                                                                                                                                                                                                                                                                                                     |  |  |  |
| QUE                                                   | QUERCUS BICOLOR                           | SWAMP WHITE OAK                                                                                                                                                                                                                                                                          | 2.5" CAL.                                                                                                                                                                                                                                                                                                                                                                                                                                                                                                                                                                                                                                              | B&B                                                                                                                                                                                                                                                                                                                                                                                                                                                                                                                |                                                                                                                                                                                                                                                                                                                                                                                                                                                                                                                                                                                                     |  |  |  |
| SHRUBS                                                |                                           |                                                                                                                                                                                                                                                                                          |                                                                                                                                                                                                                                                                                                                                                                                                                                                                                                                                                                                                                                                        |                                                                                                                                                                                                                                                                                                                                                                                                                                                                                                                    |                                                                                                                                                                                                                                                                                                                                                                                                                                                                                                                                                                                                     |  |  |  |
| BUX                                                   | BUXUS 'GREEN VELVET'                      | GREEN VELVET BOXWOOD                                                                                                                                                                                                                                                                     | 18" HGT.                                                                                                                                                                                                                                                                                                                                                                                                                                                                                                                                                                                                                                               | B&B                                                                                                                                                                                                                                                                                                                                                                                                                                                                                                                |                                                                                                                                                                                                                                                                                                                                                                                                                                                                                                                                                                                                     |  |  |  |
| ITE                                                   | ITEA VIRGINICA 'SPRICH'                   | LITTLE HENRY ITEA                                                                                                                                                                                                                                                                        | 18" HGT.                                                                                                                                                                                                                                                                                                                                                                                                                                                                                                                                                                                                                                               | B&B                                                                                                                                                                                                                                                                                                                                                                                                                                                                                                                |                                                                                                                                                                                                                                                                                                                                                                                                                                                                                                                                                                                                     |  |  |  |
| JUN                                                   | JUNIPERUS VIRGINIANA 'GREY OWL'           | GREY OWL JUNIPER                                                                                                                                                                                                                                                                         | 24" SPRD.                                                                                                                                                                                                                                                                                                                                                                                                                                                                                                                                                                                                                                              | B&B                                                                                                                                                                                                                                                                                                                                                                                                                                                                                                                |                                                                                                                                                                                                                                                                                                                                                                                                                                                                                                                                                                                                     |  |  |  |
| VIB                                                   | VIBURNUM DENTATUM 'CHRISTOM'              | BLUE MUFFIN VIBURNUM                                                                                                                                                                                                                                                                     | 24" HGT.                                                                                                                                                                                                                                                                                                                                                                                                                                                                                                                                                                                                                                               | B&B                                                                                                                                                                                                                                                                                                                                                                                                                                                                                                                |                                                                                                                                                                                                                                                                                                                                                                                                                                                                                                                                                                                                     |  |  |  |
| PERENNIALS/ORNAMENTAL GRASSES                         |                                           |                                                                                                                                                                                                                                                                                          |                                                                                                                                                                                                                                                                                                                                                                                                                                                                                                                                                                                                                                                        |                                                                                                                                                                                                                                                                                                                                                                                                                                                                                                                    |                                                                                                                                                                                                                                                                                                                                                                                                                                                                                                                                                                                                     |  |  |  |
| MIS                                                   | MISCANTHUS SINENSIS 'GRACILLIMUS'         | GRACILLIMUS MAIDEN GRASS                                                                                                                                                                                                                                                                 | NO. 2                                                                                                                                                                                                                                                                                                                                                                                                                                                                                                                                                                                                                                                  | CONT.                                                                                                                                                                                                                                                                                                                                                                                                                                                                                                              |                                                                                                                                                                                                                                                                                                                                                                                                                                                                                                                                                                                                     |  |  |  |
| PER                                                   | PEROVSKIA ATRIPLICIFOLIA 'LITTLE SPIRE'   | LITTLE SPIRE RUSSIAN SAGE                                                                                                                                                                                                                                                                | NO. 1                                                                                                                                                                                                                                                                                                                                                                                                                                                                                                                                                                                                                                                  | CONT.                                                                                                                                                                                                                                                                                                                                                                                                                                                                                                              |                                                                                                                                                                                                                                                                                                                                                                                                                                                                                                                                                                                                     |  |  |  |
|                                                       | MAL PLA QUE BUX ITE JUN VIB NIALS/ORI MIS | KEY BOTANICAL NAME  MAL MALUS 'SNOWDRIFT'  PLA PLATANUS X ACERIFOLIA  QUE QUERCUS BICOLOR  BUX BUXUS 'GREEN VELVET'  ITE ITEA VIRGINICA 'SPRICH'  JUN JUNIPERUS VIRGINIANA 'GREY OWL'  VIB VIBURNUM DENTATUM 'CHRISTOM'  JIALS/ORNAMENTAL GRASSES  MIS MISCANTHUS SINENSIS 'GRACILLIMUS' | KEY BOTANICAL NAME  COMMON NAME  MAL MALUS 'SNOWDRIFT'  PLA PLATANUS X ACERIFOLIA  QUE QUERCUS BICOLOR  BUX BUXUS 'GREEN VELVET'  ITE ITEA VIRGINICA 'SPRICH'  JUN JUNIPERUS VIRGINIANA 'GREY OWL'  VIB VIBURNUM DENTATUM 'CHRISTOM'  MIS MISCANTHUS SINENSIS 'GRACILLIMUS'  COMMON NAME  SNOWDRIFT CRABAPPLE  BLOODGOOD LONDON PLANETREE  GREEN VELVET BOXWOOD  LITTLE HENRY ITEA  JUN JUNIPERUS VIRGINIANA 'GREY OWL'  BLUE MUFFIN VIBURNUM  MISCANTHUS SINENSIS 'GRACILLIMUS'  GRACILLIMUS MAIDEN GRASS | MAL MALUS 'SNOWDRIFT' SNOWDRIFT CRABAPPLE 1.5" CAL.  PLA PLATANUS X ACERIFOLIA BLOODGOOD LONDON PLANETREE 2.5" CAL.  QUE QUERCUS BICOLOR SWAMP WHITE OAK 2.5" CAL.  BUX BUXUS 'GREEN VELVET' GREEN VELVET BOXWOOD 18" HGT.  ITE ITEA VIRGINICA 'SPRICH' LITTLE HENRY ITEA 18" HGT.  JUN JUNIPERUS VIRGINIANA 'GREY OWL' GREY OWL JUNIPER 24" SPRD.  VIB VIBURNUM DENTATUM 'CHRISTOM' BLUE MUFFIN VIBURNUM 24" HGT.  IJALS/ORNAMENTAL GRASSES  MIS MISCANTHUS SINENSIS 'GRACILLIMUS' GRACILLIMUS MAIDEN GRASS NO. 2 | KEY BOTANICAL NAME  COMMON NAME  SIZE  COND.  MAL MALUS 'SNOWDRIFT'  SNOWDRIFT CRABAPPLE  1.5" CAL. B&B  PLA PLATANUS X ACERIFOLIA  BLOODGOOD LONDON PLANETREE  2.5" CAL. B&B  QUE QUERCUS BICOLOR  SWAMP WHITE OAK  2.5" CAL. B&B  SWAMP WHITE OAK  18" HGT. B&B  ITE ITEA VIRGINICA 'SPRICH'  LITTLE HENRY ITEA  JUN JUNIPERUS VIRGINIANA 'GREY OWL'  GREY OWL JUNIPER  VIB VIBURNUM DENTATUM 'CHRISTOM'  BLUE MUFFIN VIBURNUM  24" HGT. B&B  RBAB  VIB VIBURNUM DENTATUM 'CHRISTOM'  BLUE MUFFIN VIBURNUM  GRASSES  MIS MISCANTHUS SINENSIS 'GRACILLIMUS'  GRACILLIMUS MAIDEN GRASS  NO. 2 CONT. |  |  |  |