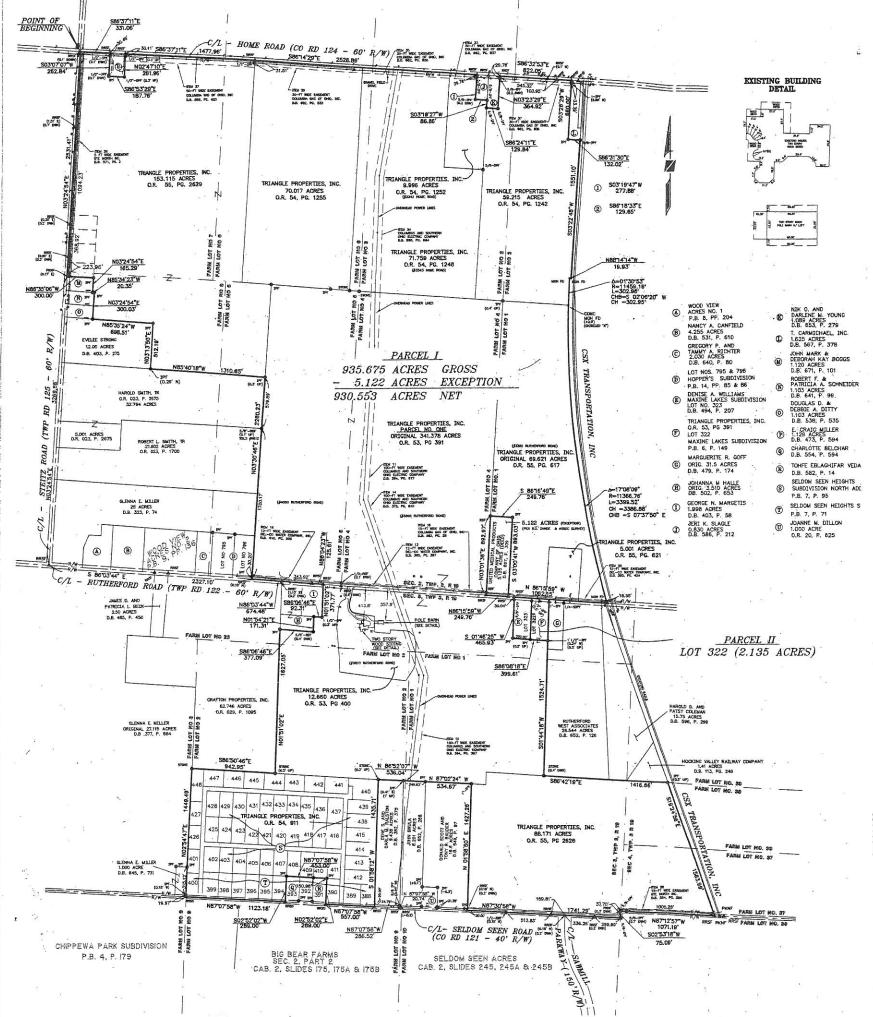

## FARM LOT ACREAGE

SECTION 3. TOWNSHIP 3. RANGE 1 FARM LOT 1 — 112.946 ACRES FARM LOT 2 — 116.731 ACRES FARM LOT 23 — 40.920 ACRES TOTAL — 270.597 ACRES

|                         | LEGEN                                                 |           |                               |
|-------------------------|-------------------------------------------------------|-----------|-------------------------------|
| 9 PF                    | 3/4 INCH IRON PIN FOUND                               | E MON     |                               |
|                         | 5/8 INCH IRON PIN FOUND .                             | ☐ CMF     | CONCRETE MIGHT-OF-WAY         |
| 0 1/2 RBF               | 1/2 INCH REBAR FOUND                                  | de errore | MONUMENT FOUND<br>STONE FOUND |
| 0 5/8 -RBF<br>0 1/4-SPF | 5/8 INCH REBAR FOUND<br>1/4 INCH SOLID BRON PIN FOUND | ♣ PIOF    | PK NAR FOUND                  |
| O 1'-PF                 | 1 INCH SOLD WOR PAR FOUND                             | A RRSF    | RALROAD SPIKE FOLD            |
|                         | 1 1/2 INCH TRON PIN FOUND                             | △ RRSS    | RALI ROAD SPIKE SET           |
| O PS                    | MON PIN SET                                           | V HOOS    | rochoe and act                |
| ø                       | LIGHT POLE                                            |           | SIGN                          |
| ě                       | POWER POLE                                            | EST.      | MALBOX                        |
| ÷                       | GUY WIRE                                              | ×         | WATER VALVE                   |
| o-                      | GLY POLE                                              | 2         | WATER TAP                     |
|                         | ELECTRIC TRANSFORMER                                  | <u>@</u>  | WATER METER                   |
| £0.                     | ELECTRIC MANHOLE                                      | 27.51     |                               |
| Þ                       | COMBINATION POLE                                      | ST.       | WATER METER PIT               |
|                         | CATCH BASIN                                           | V         | FIRE HYDRUNT                  |
| 由                       | CURB NILET                                            | D         | DOWNSPOUT                     |
| 0                       | STORM MANHOLE                                         | ě         | TEST BORE                     |
| 0                       | SANITARY MANHOLE                                      | •         | BENCHMARK                     |
|                         | SANITARY CLEAN OUT                                    | 1         | RALEDAD STOP BLOCK            |
| 90                      | TRAFFIC MANHOLE                                       |           |                               |
| Ď                       | TRAFFIC SIGNAL BOX                                    | •         | MONITOR WELL                  |
| ø                       | TRAFFIC POLE                                          | -STM -    | STORM SEWER LINE              |
|                         | GAS MARKER                                            | -SAN-     | SANITARY SEWER LINE           |
| . ©                     | GAS METER                                             | -GAS-     | GAS LINE                      |
|                         | GAS WILVE                                             |           | WATER LINE                    |
| ć                       | GAS TAP                                               | -U.C.T -  | UNDERGROUND TELEPHI           |
| 17                      | TELEPHONE PEDESTAL                                    | -U.G.E -  | UNDERGROUND ELECTIO           |
| . 6                     | TELEPHONE MANHOLE<br>TELEPHONE POLE                   | — ан. —   | OVERHEAD UTILITY LINE         |
| 190                     | CABLE T.V. PEDESTAL                                   |           |                               |
|                         |                                                       |           |                               |

## EXHIBIT A-

ALTA/ACSM LAND TITLE SURVEY OF

932.688 ACRES

FARM LOTS 1, 2 AND 23, SECTION 3, TOWNSHIP 3, RANGE 19 AND FARM LOTS 37 AND 38 , SECTION 4, TOWNSHIP 3, RANGE 19 UNITED STATES MILITARY DISTRICT

TOWNSHIP OF LIBERTY, DELAWARE COUNTY, OHIO

### PARCEL

TORNING IN THE STATE OF THE STA

BEGINNING, AT A RAILROAD SPINE FOUND AT THE CENTERLINE -INTERSECTION OF HOME ROAD [COUNTY ROAD 124 - 69-FT INDE] AND STETZ, ROAD [TOWNSHIP ROAD 125 - 60FT-MIDE], SAME BEING A

THENCE SOUTH #8°37"11" EAST, A DISTANCE OF 331.06 FEET, ALDNO THE CENTERLINE OF THE SAID HOME ROAD AND A NORTHERLY LINE OF SY 153.115 ACRE TRACT, TO A RAURAD SPINE FOUND AT THE COMMON CORNER, OF SAID 1.33.115 ACRE TRACT AND THAT 1.129 ACRE TRACT CONVEYED TO E. CHAW CHILLER BY DEED OF RECORD IN DEDI BOOK 473.

THENCE: THE FOLLOWING THREE (3) COURSES AND DISTANCES ALON UNE COMMON TO SAID 153.115 ACRE AND SAID 1.129 ACRE TRACTIS; 1. SOUTH, 07007-07 WEST, A DISTANCE OF 262.84 FEET (AND 262.1172—WICH WON PIN FOUND AT A DISTANCE OF 30.48 FEET AND 262.29

2, SOUTH 8653'29' EAST, A DISTANCE OF 187.76 FEET TO 1/2-IRON PIN FOUND;

3. NORTH UZ4710\* DAST, A DISTANCE OF 251.96 FEET (PASSIN 1/2-INCH IRON PIN FOUND AT A DISTANCE OF 231.85 FEET), TO A RAILROAD SPIKE FOUND IN THE CENTERLINE OF SAID HOME ROAD;

CENTERUNE OF SAID HOME ROAD, TO A RALROAD SPIKE FOUND AT THE COMMON CORNER OF SAID TOUTY ACRE AND SAID 153.115 ACRE TRACT. THENCE SOUTH BE1429 EAST, A DISTANCE OF 2628.89 FEET, ALON THE CONTENTION OF SAID HOME ROAD, AND THE MORTH LIVES OF SAID.

DICEPTING THEREPROM 5.122, AMERICAN THE TRAIT, TO T

DICEPTING THEREPROM 5.122, AMERICAN THE AMERICAN ASSOCIATION,
SUMMY) CONNYCED TO UNITED MEDICUL PRODUCTS COMMANY OF 0400 FE

SUSSISSI ACRES, 68.521 ACRES SERVE IN FARM LOT 1, 42.571 ACRES SERVE IN FARM LOT 1, 42.571 ACRES SERVE IN FARM LOT 1, 52.518 ACRES
BEING IN FARM LOT 4, 50.458 ACRES SERVE IN FARM LOT 7, 52.158 ACRES
BEING IN FARM LOT 4, 50.458 ACRES SERVE IN FARM LOT 7, 72.158 ACRES
BEING IN FARM LOT 4, 50.458 ACRES SERVE IN FARM LOT 7, 72.158 ACRES
FARM LOT 2, AND 36.758 ACRES SERVE IN FARM LOT 75, 700 A TOTAL
FARM LOT 7, AND 36.758 ACRES SERVE IN FARM LOT 22, 700 A TOTAL
FARM LOT 7, AND 36.758 ACRES SERVE IN FARM LOT 22, 700 A TOTAL
FARM LOT 7, AND 36.758 ACRES SERVE IN FARM LOT 22, 700 A TOTAL
FARM LOT 7, AND 36.758 ACRES SERVE IN FARM LOT 22, 700 A TOTAL
FARM LOT 7, AND 36.758 ACRES SERVE IN FARM LOT 22, 700 A TOTAL OR 56.151 ACRES
FARM LOT 7, AND 36.758 ACRES SERVE IN FARM LOT 22, 700 A TOTAL OR 56.151 ACRES
FARM LOT 7, AND 36.758 ACRES SERVE IN FARM LOT 22, 700 A TOTAL OR 56.151 ACRES
FARM LOT 7, AND 36.758 ACRES SERVE IN FARM LOT 22, 700 A TOTAL OR 56.151 ACRES
FARM LOT 7, AND 36.758 ACRES SERVE IN FARM LOT 22, 700 A TOTAL OR 56.151 ACRES
FARM LOT 7, 700 A TOTAL OR 56.151 ACRES
FARM LOT 7, 700 A TOTAL OR 56.151 ACRES
FARM LOT 7, 700 A TOTAL OR 56.151 ACRES
FARM LOT 7, 700 A TOTAL OR 56.151 ACRES
FARM LOT 7, 700 A TOTAL OR 56.151 ACRES
FARM LOT 7, 700 A TOTAL OR 56.151 ACRES
FARM LOT 7, 700 A TOTAL OR 56.151 ACRES
FARM LOT 7, 700 A TOTAL OR 56.151 ACRES
FARM LOT 7, 700 A TOTAL OR 56.151 ACRES
FARM LOT 7, 700 A TOTAL OR 56.151 ACRES
FARM LOT 7, 700 A TOTAL OR 56.151 ACRES
FARM LOT 7, 700 A TOTAL OR 56.151 ACRES
FARM LOT 7, 700 A TOTAL O

## 20070 72002

PARCEL II:

STUATE IN THE STATE OF DIND, COUNTY OF DELAWARE, TOWNSHIP OF LIBERTY, AND LYNK ON FARM LOT 22, SECTION 3, TOWNSHIP 3, DANGE THE STATE LAW LIGHT DISCUSSION BEING LOT 322 AS SHOWN AS A SHOWN OF RECORD IN PLAY BOOK 6, PARE 194 AND AS CONNEYED.

TO HANKEL PROPERTIES, INC. BY DEED OF RECORD IN OFFICIAL F 53, PAGE 391, BOTH BEING OF RECORDS IN THE RECORDER'S OFFI DELAWARE COUNTY, OHIO, AND BEING DESCRIBED AS FOLLOWS:

THE ABOVE DESCRIPTION CONTAINS \$30.553 ACRES IN PARCEL I AND 2.135 ACRES IN PARCEL II, FOR A TOTAL OF \$32.588 ACRES, HORE OR LESS THE PROPERTY DESCRIBED ABOVE IS THE SAME AS DESCRIBED IN THE TITLE COMMITTENT NUMBER 732197, AS ISSUED BY FIRST AMERICAN TITLE INSURANCE COMPANY.