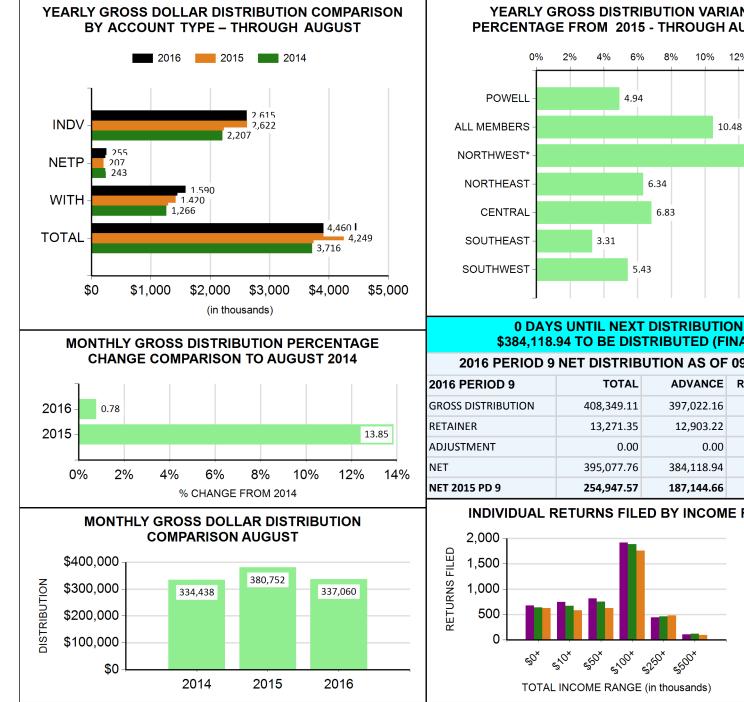

CESSING FEES |                                |                | Target Percent: | 75.00%         |             |
| 996-000-4590-86 | FINGERPRINTS                | \$19,000.00                    | \$1,284.00     | \$14,227.00     | \$4,773.00     | 74.88%      |
| 996 Total:      |                             | \$19,000.00                    | \$1,284.00     | \$14,227.00     | \$4,773.00     | 74.88%      |
| Grand Total:    |                             | \$23,614,853.32                | \$1,968,179.99 | \$20,295,864.15 | \$3,318,989.17 | 85.95%      |
|                 |                             |                                |                | Tai             | get Percent:   | 75.00%      |

# TAX AUTHORITY DASHBOARD **DWFRTAD**

THIS REPORT MAY CONTAIN CONFIDENTIAL INFORMATION



|               | *REPORTED ON A CASH        | BASIS     |
|---------------|----------------------------|-----------|
|               | TOP 10 WITHHOLDING DOLLARS | YTD 2016  |
| SH AUGUST     | OLENTANGY LOCAL SCHOOLS    | 54,980.90 |
|               | HEALTHEDGE SOFTWARE INC    | 42,455.04 |
| 6 12% 14% 16% | HONDA R&D AMERICAS, INC.   | 34,356.27 |
|               | WENDYS INTERNATIONAL LLC   | 32,691.55 |
|               | THE OHIO STATE UNIVERSITY  | 29,279.97 |
| 10.48         | STATE OF OHIO              | 25,851.18 |
| 14.97         | CROSS COUNTRY INNS INC     | 22,179.51 |
|               | CITY OF POWELL             | 20,501.77 |
|               | HONDA NORTH AMERICA INC    | 19,409.54 |
|               | THE TAMARKIN COMPANY       | 17,335.01 |

TOTAL



299.040.74



| 91 |