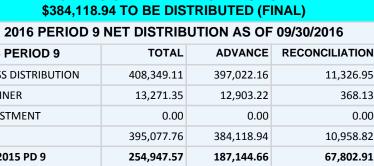

| INDIVIDUAL   | 15,500.00   |
|    | FITNESS INTERNATIONAL LLC                 | WITHHOLDER   | 10,783.63   |
|    | xxxxxxxxx                                 | INDIVIDUAL   | 10,650.00   |
|    |                                           |              | Daga 1 of 1 |

### Page 1 of 1 /TaxAuthority\DWFRTAD - Tax Authority Dashboard

# IS

| R      | I       |           | Α      |
|--------|---------|-----------|--------|
| REGION | IAL INC | OME TAX   | AGENCY |
|        | Founde  | d in 1971 |        |

54,594.10

22,350.78

31,815.81

22,958.18

21,451.40

27,234.09

19,406.27

19.079.78

15,601.18

18,819.44

253,311.03

**YTD 2015 DIFFERENCE** 

386.80

20,104.26

2,540.46

9,733.37

7,828.57

-1,382.91

2,773.24

1,421.99

3,808.36

-1,484.43

45,729.71



5.43

**POWELL (NORTHWEST)** 

8%

6.34

6.83

10%



10/3/2016 2:11 PM

**RITA\JMARQUEZ** 

Generated On:

Generated By:

# City of Powell Statement of Cash Position with MTD Totals

From: 1/1/2016 to 9/30/2016

Funds: 100 to 996

Include Inactive Accounts: No Page Break on Fund: No

| Fund                           | Description                                            | Beginning      | Net Revenue   | Net Revenue    | Net Expenses   | Net Expenses   | Unexpended     | Encumbrance  | Ending         |
|--------------------------------|--------------------------------------------------------|----------------|---------------|----------------|----------------|----------------|----------------|--------------|----------------|
|                                |