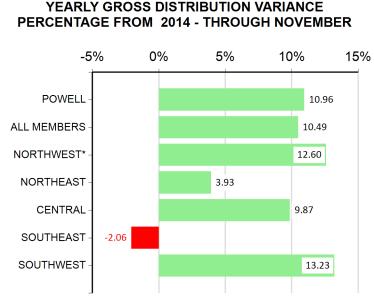

|  |  |  |  |
| 996 Total:                                      |                                        | \$18,000.00           | \$896.00             | \$15,330.00            | \$2,670.00               | 85.17%         |  |  |  |  |
| Grand Total:                                    |                                        | \$17,775,099.73       | \$6,865,898.32       | \$18,987,175.33        | (\$1,212,075.60)         | 106.82%        |  |  |  |  |
|                                                 |                                        |                       |                      | Ta                     | arget Percent:           | 100.00%        |  |  |  |  |

## TAX AUTHORITY DASHBOARD **DWFRTAD**

THIS REPORT MAY CONTAIN CONFIDENTIAL INFORMATION



# **POWELL (NORTHWEST)**



**4 DAYS UNTIL NEXT DISTRIBUTION** \$238,378.91 TO BE DISTRIBUTED (FINAL) 2015 PERIOD 12 NET DISTRIBUTION AS OF 12/30/2015 TOTAL ADVANCE RECONCILIATION 246,386.47 0.00 246,386.47 8,007.56 8,007.56 0.00 0.00 0.00 0.00 238,378.91 238,378.91 0.00 316,696.82 238,521.48 78,175.34



## **\*REPORTED ON A CASH BASIS**

| TOP 10 WITHHOLDING DOLLARS | YTD 2015   | YTD 2014   | DIFFERENCE |
|----------------------------|------------|------------|------------|
| OLENTANGY LOCAL SCHOOLS    | 73,716.40  | 67,073.12  | 6,643.28   |
| HONDA R&D AMERICAS, INC.   | 40,527.05  | 41,608.74  | -1,081.69  |
| STATE OF OHIO              | 35,759.37  | 35,463.36  | 296.01     |
| WENDYS INTERNATIONAL LLC   | 32,286.94  | 31,291.08  | 995.86     |
| THE OHIO STATE UNIVERSITY  | 29,864.35  | 25,097.04  | 4,767.3