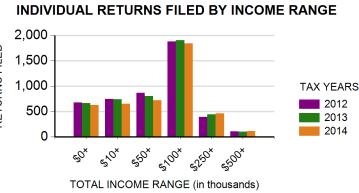

|                                        | \$17,775,099.73       | \$6,865,898.32       | \$18,987,175.33        | (\$1,212,075.60)         | 106.82%        |  |  |  |  |
|                                                 |                                        |                       |                      | Ta                     | arget Percent:           | 100.00%        |  |  |  |  |

## TAX AUTHORITY DASHBOARD **DWFRTAD**

THIS REPORT MAY CONTAIN CONFIDENTIAL INFORMATION



# **POWELL (NORTHWEST)**



**4 DAYS UNTIL NEXT DISTRIBUTION** \$238,378.91 TO BE DISTRIBUTED (FINAL) 2015 PERIOD 12 NET DISTRIBUTION AS OF 12/30/2015 TOTAL ADVANCE RECONCILIATION 246,386.47 0.00 246,386.47 8,007.56 8,007.56 0.00 0.00 0.00 0.00 238,378.91 238,378.91 0.00 316,696.82 238,521.48 78,175.34



## **\*REPORTED ON A CASH BASIS**

| TOP 10 WITHHOLDING DOLLARS | YTD 2015   | YTD 2014   | DIFFERENCE |
|----------------------------|------------|------------|------------|
| OLENTANGY LOCAL SCHOOLS    | 73,716.40  | 67,073.12  | 6,643.28   |
| HONDA R&D AMERICAS, INC.   | 40,527.05  | 41,608.74  | -1,081.69  |
| STATE OF OHIO              | 35,759.37  | 35,463.36  | 296.01     |
| WENDYS INTERNATIONAL LLC   | 32,286.94  | 31,291.08  | 995.86     |
| THE OHIO STATE UNIVERSITY  | 29,864.35  | 25,097.04  | 4,767.31   |
| HEALTHEDGE SOFTWARE INC    | 29,152.73  | 8,157.06   | 20,995.67  |
| CITY OF POWELL             | 24,848.72  | 23,977.85  | 870.87     |
| TAMARKIN COMPANY           | 23,985.68  | 20,537.72  | 3,447.96   |
| CROSS COUNTRY INNS INC     | 22,639.03  | 23,760.55  | -1,121