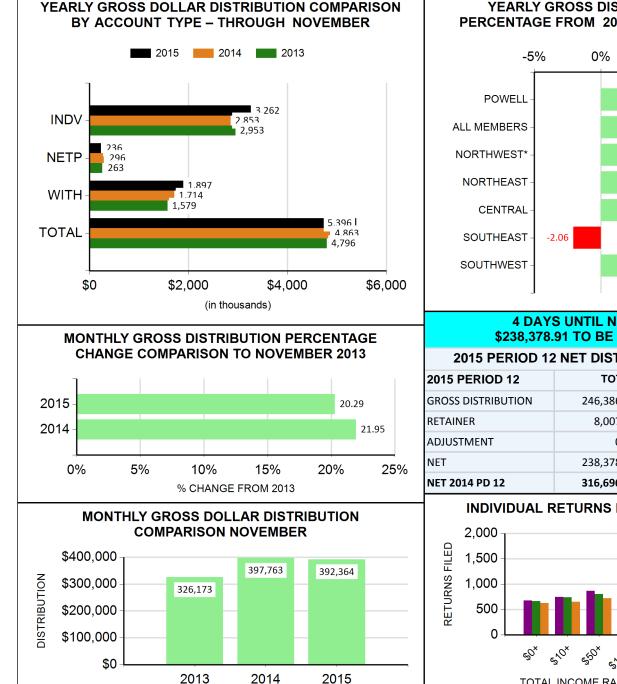

| 85.17%         |  |  |  |  |
| 996 Total:                                      |                                        | \$18,000.00           | \$896.00             | \$15,330.00            | \$2,670.00               | 85.17%         |  |  |  |  |
| Grand Total:                                    |                                        | \$17,775,099.73       | \$6,865,898.32       | \$18,987,175.33        | (\$1,212,075.60)         | 106.82%        |  |  |  |  |
|                                                 |                                        |                       |                      | Ta                     | arget Percent:           | 100.00%        |  |  |  |  |

## TAX AUTHORITY DASHBOARD **DWFRTAD**

THIS REPORT MAY CONTAIN CONFIDENTIAL INFORMATION



# **POWELL (NORTHWEST)**



**4 DAYS UNTIL NEXT DISTRIBUTION** \$238,378.91 TO BE DISTRIBUTED (FINAL) 2015 PERIOD 12 NET DISTRIBUTION AS OF 12/30/2015 TOTAL ADVANCE RECONCILIATION 246,386.47 0.00 246,386.47 8,007.56 8,007.56 0.00 0.00 0.00 0.00 238,378.91 238,378.91 0.00 316,696.82 238,521.48 78,175.34



## **\*REPORTED ON A CASH BASIS**

| TOP 10 WITHHOLDING DOLLARS | YTD 2015   | YTD 2014   | DIFFERENCE |
|----------------------------|------------|------------|------------|
| OLENTANGY LOCAL SCHOOLS    | 73,716.40  | 67,073.12  | 6,643.28   |
| HONDA R&D AMERICAS, INC.   | 40,527.05  | 41,608.74  | -1,081.69  |
| STATE OF OHIO              | 35,759.37  | 35,463.36  | 296.01     |
| WENDYS INTERNATIONAL LLC   | 32,286.94  | 31,291.08  | 995.86     |
| THE OHIO STATE UNIVERSITY  | 29,86