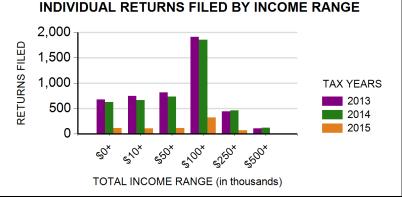

|  |  |  |  |  |
| NO           | \$400,000 -                                           |  |         |  |         |   | 412,558  |  |  |  |  |  |
| DISTRIBUTION | \$300,000 -                                           |  | 338,196 |  | 334,606 | Н | 412,330  |  |  |  |  |  |
| TRIE         | \$200,000 -                                           |  |         |  |         |   |          |  |  |  |  |  |
| DIS          | \$100,000 -                                           |  |         |  |         | Н |          |  |  |  |  |  |
|              | \$0                                                   |  | ,       |  | ,       |   | <u> </u> |  |  |  |  |  |
|              | ·                                                     |  | 2014    |  | 2015    |   | 2016     |  |  |  |  |  |



| TOP 5 YTD DOLLAR DISTRIBUTION CHANGES +/- | ACCOUNT TYPE | AMOUNT     |
|-------------------------------------------|--------------|------------|
| XXXXXXXXX                                 | INDIVIDUAL   | -13,500.00 |
| XXXXXXXXX                                 | INDIVIDUAL   | -7,613.00  |
| XXXXXXXXX                                 | INDIVIDUAL   | -6,504.75  |
| SENTRY DATA SYSTEMS, INC.                 | WITHHOLDER   | -6,105.73  |
| xxxxxxxxx                                 | INDIVIDUAL   | -5,717.90  |
| CVS PHARMACY INC                          | NET PROFIT   | 8,217.28   |
| xxxxxxxxx                                 | INDIVIDUAL   | 7,000.00   |
| HEALTHEDGE SOFTWARE INC                   | WITHHOLDER   | 6,808.61   |
| ADP TOTALSOURCE CO VI LLC                 | WITHHOLDER