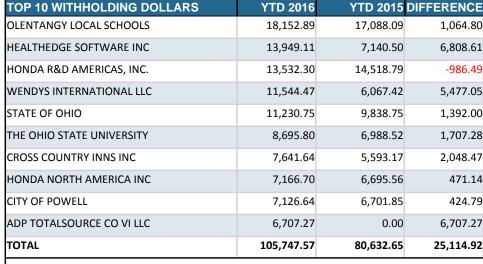

|             |
| 996-000-4590-86 | FINGERPRINTS                | \$14,000.00     | \$1,182.00     | \$3,093.00      | \$10,907.00     | 22.09%      |
| 996 Total:      |                             | \$14,000.00     | \$1,182.00     | \$3,093.00      | \$10,907.00     | 22.09%      |
| Grand Total:    |                             | \$21,353,553.32 | \$2,852,008.79 | \$8,556,080.61  | \$12,797,472.71 | 40.07%      |
|                 |                             |                 |                | Та              | rget Percent:   | 25.00%      |

### TAX AUTHORITY DASHBOARD

### **DWFRTAD**

### **POWELL (NORTHWEST)**

YEARLY GROSS DISTRIBUTION VARIANCE

PERCENTAGE FROM 2015 - THROUGH FEBRUARY



THIS REPORT MAY CONTAIN CONFIDENTIAL INFORMATION

#### \*REPORTED ON A CASH BASIS











1 DAYS UNTIL NEXT DISTRIBUTION

\$331,768.21 TO BE DISTRIBUTED (FINAL)



|              | MONTHLY GROSS DOLLAR DISTRIBUTION COMPARISON FEBRUARY |  |         |  |         |   |          |  |  |  |  |  |
|--------------|-------------------------------------------------------|--|---------|--|---------|---|----------|--|--|--|--|--|
|              | \$500,000                                             |  |         |  |         |   |          |  |  |  |  |  |
| NO           | \$400,000 -                                           |  |         |  |         |   | 412,558  |  |  |  |  |  |
| DISTRIBUTION | \$300,000 -                                           |  | 338,196 |  | 334,606 | Н | 412,330  |  |  |  |  |  |
| TRIE         | \$200,000 -                                           |  |