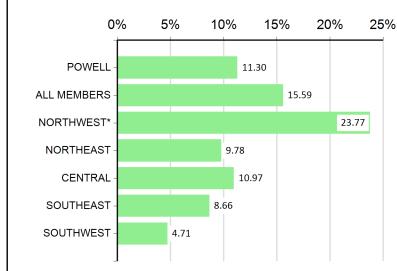

|             |
| 996-000-4590-86 | FINGERPRINTS                | \$14,000.00     | \$1,182.00     | \$3,093.00      | \$10,907.00     | 22.09%      |
| 996 Total:      |                             | \$14,000.00     | \$1,182.00     | \$3,093.00      | \$10,907.00     | 22.09%      |
| Grand Total:    |                             | \$21,353,553.32 | \$2,852,008.79 | \$8,556,080.61  | \$12,797,472.71 | 40.07%      |
|                 |                             |                 |                | Та              | rget Percent:   | 25.00%      |

### TAX AUTHORITY DASHBOARD

### **DWFRTAD**

### **POWELL (NORTHWEST)**

YEARLY GROSS DISTRIBUTION VARIANCE

PERCENTAGE FROM 2015 - THROUGH FEBRUARY



THIS REPORT MAY CONTAIN CONFIDENTIAL INFORMATION

#### \*REPORTED ON A CASH BASIS











1 DAYS UNTIL NEXT DISTRIBUTION

\$331,768.21 TO BE DISTRIBUTED (FINAL)



|              | MONTHLY GROSS DOLLAR DISTRIBUTION COMPARISON FEBRUARY |  |         |  |         |   |          |  |  |  |  |  |
|--------------|-------------------------------------------------------|--|---------|--|---------|---|----------|--|--|--|--|--|
|              | \$500,000                                             |  |         |  |         |   |          |  |  |  |  |  |
| NO           | \$400,000 -                                           |  |         |  |         |   | 412,558  |  |  |  |  |  |
| DISTRIBUTION | \$300,000 -                                           |  | 338,196 |  | 334,606 | Н | 412,330  |  |  |  |  |  |
| TRIE         | \$200,000 -                                           |