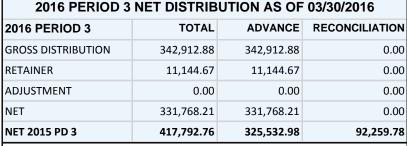

|
| 996-000-4590-86 | FINGERPRINTS                | \$14,000.00     | \$1,182.00     | \$3,093.00      | \$10,907.00     | 22.09%      |
| 996 Total:      |                             | \$14,000.00     | \$1,182.00     | \$3,093.00      | \$10,907.00     | 22.09%      |
| Grand Total:    |                             | \$21,353,553.32 | \$2,852,008.79 | \$8,556,080.61  | \$12,797,472.71 | 40.07%      |
|                 |                             |                 |                | Та              | rget Percent:   | 25.00%      |

### TAX AUTHORITY DASHBOARD

### **DWFRTAD**

### **POWELL (NORTHWEST)**

YEARLY GROSS DISTRIBUTION VARIANCE

PERCENTAGE FROM 2015 - THROUGH FEBRUARY



THIS REPORT MAY CONTAIN CONFIDENTIAL INFORMATION

#### \*REPORTED ON A CASH BASIS











1 DAYS UNTIL NEXT DISTRIBUTION

\$331,768.21 TO BE DISTRIBUTED (FINAL)



|              | MONTHLY GROSS DOLLAR DISTRIBUTION COMPARISON FEBRUARY |  |         |  |         |   |          |  |  |  |  |  |
|--------------|-------------------------------------------------------|--|---------|--|---------|---|----------|--|--|--|--|--|
|              | \$500,000                                             |  |         |  |         |   |          |  |  |  |  |  |
| NO           | \$400,000 -                                           |  |         |  |         |   | 412,558  |  |  |  |  |  |
| DISTRIBUTION | \$300,000 -                                           |  | 338,196 |  | 334,606 | Н | 412,330  |  |  |  |  |  |
| TRIE         | \$200,000 -                                           |  |