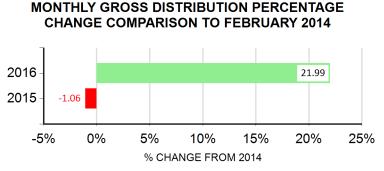

|             |
| 996-000-4590-86 | FINGERPRINTS                | \$14,000.00     | \$1,182.00     | \$3,093.00      | \$10,907.00     | 22.09%      |
| 996 Total:      |                             | \$14,000.00     | \$1,182.00     | \$3,093.00      | \$10,907.00     | 22.09%      |
| Grand Total:    |                             | \$21,353,553.32 | \$2,852,008.79 | \$8,556,080.61  | \$12,797,472.71 | 40.07%      |
|                 |                             |                 |                | Та              | rget Percent:   | 25.00%      |

### TAX AUTHORITY DASHBOARD

### **DWFRTAD**

### **POWELL (NORTHWEST)**

YEARLY GROSS DISTRIBUTION VARIANCE

PERCENTAGE FROM 2015 - THROUGH FEBRUARY



THIS REPORT MAY CONTAIN CONFIDENTIAL INFORMATION

#### \*REPORTED ON A CASH BASIS











1 DAYS UNTIL NEXT DISTRIBUTION

\$331,768.21 TO BE DISTRIBUTED (FINAL)



|              | MONTHLY GROSS DOLLAR DISTRIBUTION COMPARISON FEBRUARY |  |         |  |         |   |          |  |  |  |  |  |
|--------------|-------------------------------------------------------|--|---------|--|---------|---|----------|--|--|--|--|--|
|              | \$500,000                                             |  |         |  |         |   |          |  |  |  |  |  |
| NO           | \$400,000 -                                           |  |         |  |         |   | 412,558  |  |  |  |  |  |
| DISTRIBUTION | \$300,000 -                                           |  | 338,196 |  | 334,606 | Н | 412,330  |  |  |  |  |  |
| TRIE         | \$200,000 -                                           |  |