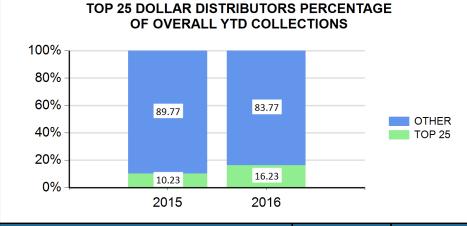

00     | \$1,182.00     | \$3,093.00      | \$10,907.00     | 22.09%      |
| 996 Total:      |                             | \$14,000.00     | \$1,182.00     | \$3,093.00      | \$10,907.00     | 22.09%      |
| Grand Total:    |                             | \$21,353,553.32 | \$2,852,008.79 | \$8,556,080.61  | \$12,797,472.71 | 40.07%      |
|                 |                             |                 |                | Та              | rget Percent:   | 25.00%      |

### TAX AUTHORITY DASHBOARD

### **DWFRTAD**

### **POWELL (NORTHWEST)**

YEARLY GROSS DISTRIBUTION VARIANCE

PERCENTAGE FROM 2015 - THROUGH FEBRUARY



THIS REPORT MAY CONTAIN CONFIDENTIAL INFORMATION

#### \*REPORTED ON A CASH BASIS











1 DAYS UNTIL NEXT DISTRIBUTION

\$331,768.21 TO BE DISTRIBUTED (FINAL)



|              | MONTHLY GROSS DOLLAR DISTRIBUTION COMPARISON FEBRUARY |  |         |  |         |   |          |  |  |  |  |  |
|--------------|-------------------------------------------------------|--|---------|--|---------|---|----------|--|--|--|--|--|
|              | \$500,000                                             |  |         |  |         |   |          |  |  |  |  |  |
| NO           | \$400,000 -                                           |  |         |  |         |   | 412,558  |  |  |  |  |  |
| DISTRIBUTION | \$300,000 -                                           |  | 338,196 |  | 334,606 | Н | 412,330  |  |  |  |  |  |
| TRIE         | \$200,000 -                                           |  |         |  |         |   |          |  |  |  |  |  |
| DIS          | \$100,0