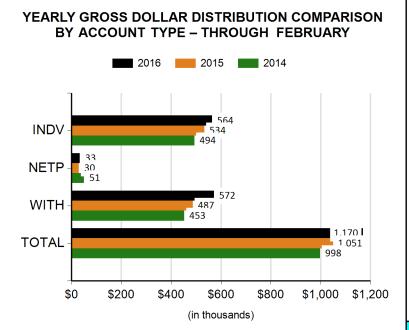

|             |
| 996-000-4590-86 | FINGERPRINTS                | \$14,000.00     | \$1,182.00     | \$3,093.00      | \$10,907.00     | 22.09%      |
| 996 Total:      |                             | \$14,000.00     | \$1,182.00     | \$3,093.00      | \$10,907.00     | 22.09%      |
| Grand Total:    |                             | \$21,353,553.32 | \$2,852,008.79 | \$8,556,080.61  | \$12,797,472.71 | 40.07%      |
|                 |                             |                 |                | Та              | rget Percent:   | 25.00%      |

### TAX AUTHORITY DASHBOARD

### **DWFRTAD**

### **POWELL (NORTHWEST)**

YEARLY GROSS DISTRIBUTION VARIANCE

PERCENTAGE FROM 2015 - THROUGH FEBRUARY



THIS REPORT MAY CONTAIN CONFIDENTIAL INFORMATION

#### \*REPORTED ON A CASH BASIS











1 DAYS UNTIL NEXT DISTRIBUTION

\$331,768.21 TO BE DISTRIBUTED (FINAL)



|              | MONTHLY GROSS DOLLAR DISTRIBUTION COMPARISON FEBRUARY |  |         |  |         |   |          |  |  |  |  |  |
|--------------|-------------------------------------------------------|--|---------|--|---------|---|----------|--|--|--|--|--|
|              | \$500,000                                             |  |         |  |         |   |          |  |  |  |  |  |
| NO           | \$400,000 -                                           |  |         |  |         |   | 412,558  |  |  |  |  |  |
| DISTRIBUTION | \$300,000 -                                           |  | 338,196 |  | 334,606 | Н | 412,330  |  |  |  |  |  |
| TRIE         | \$200,000 -