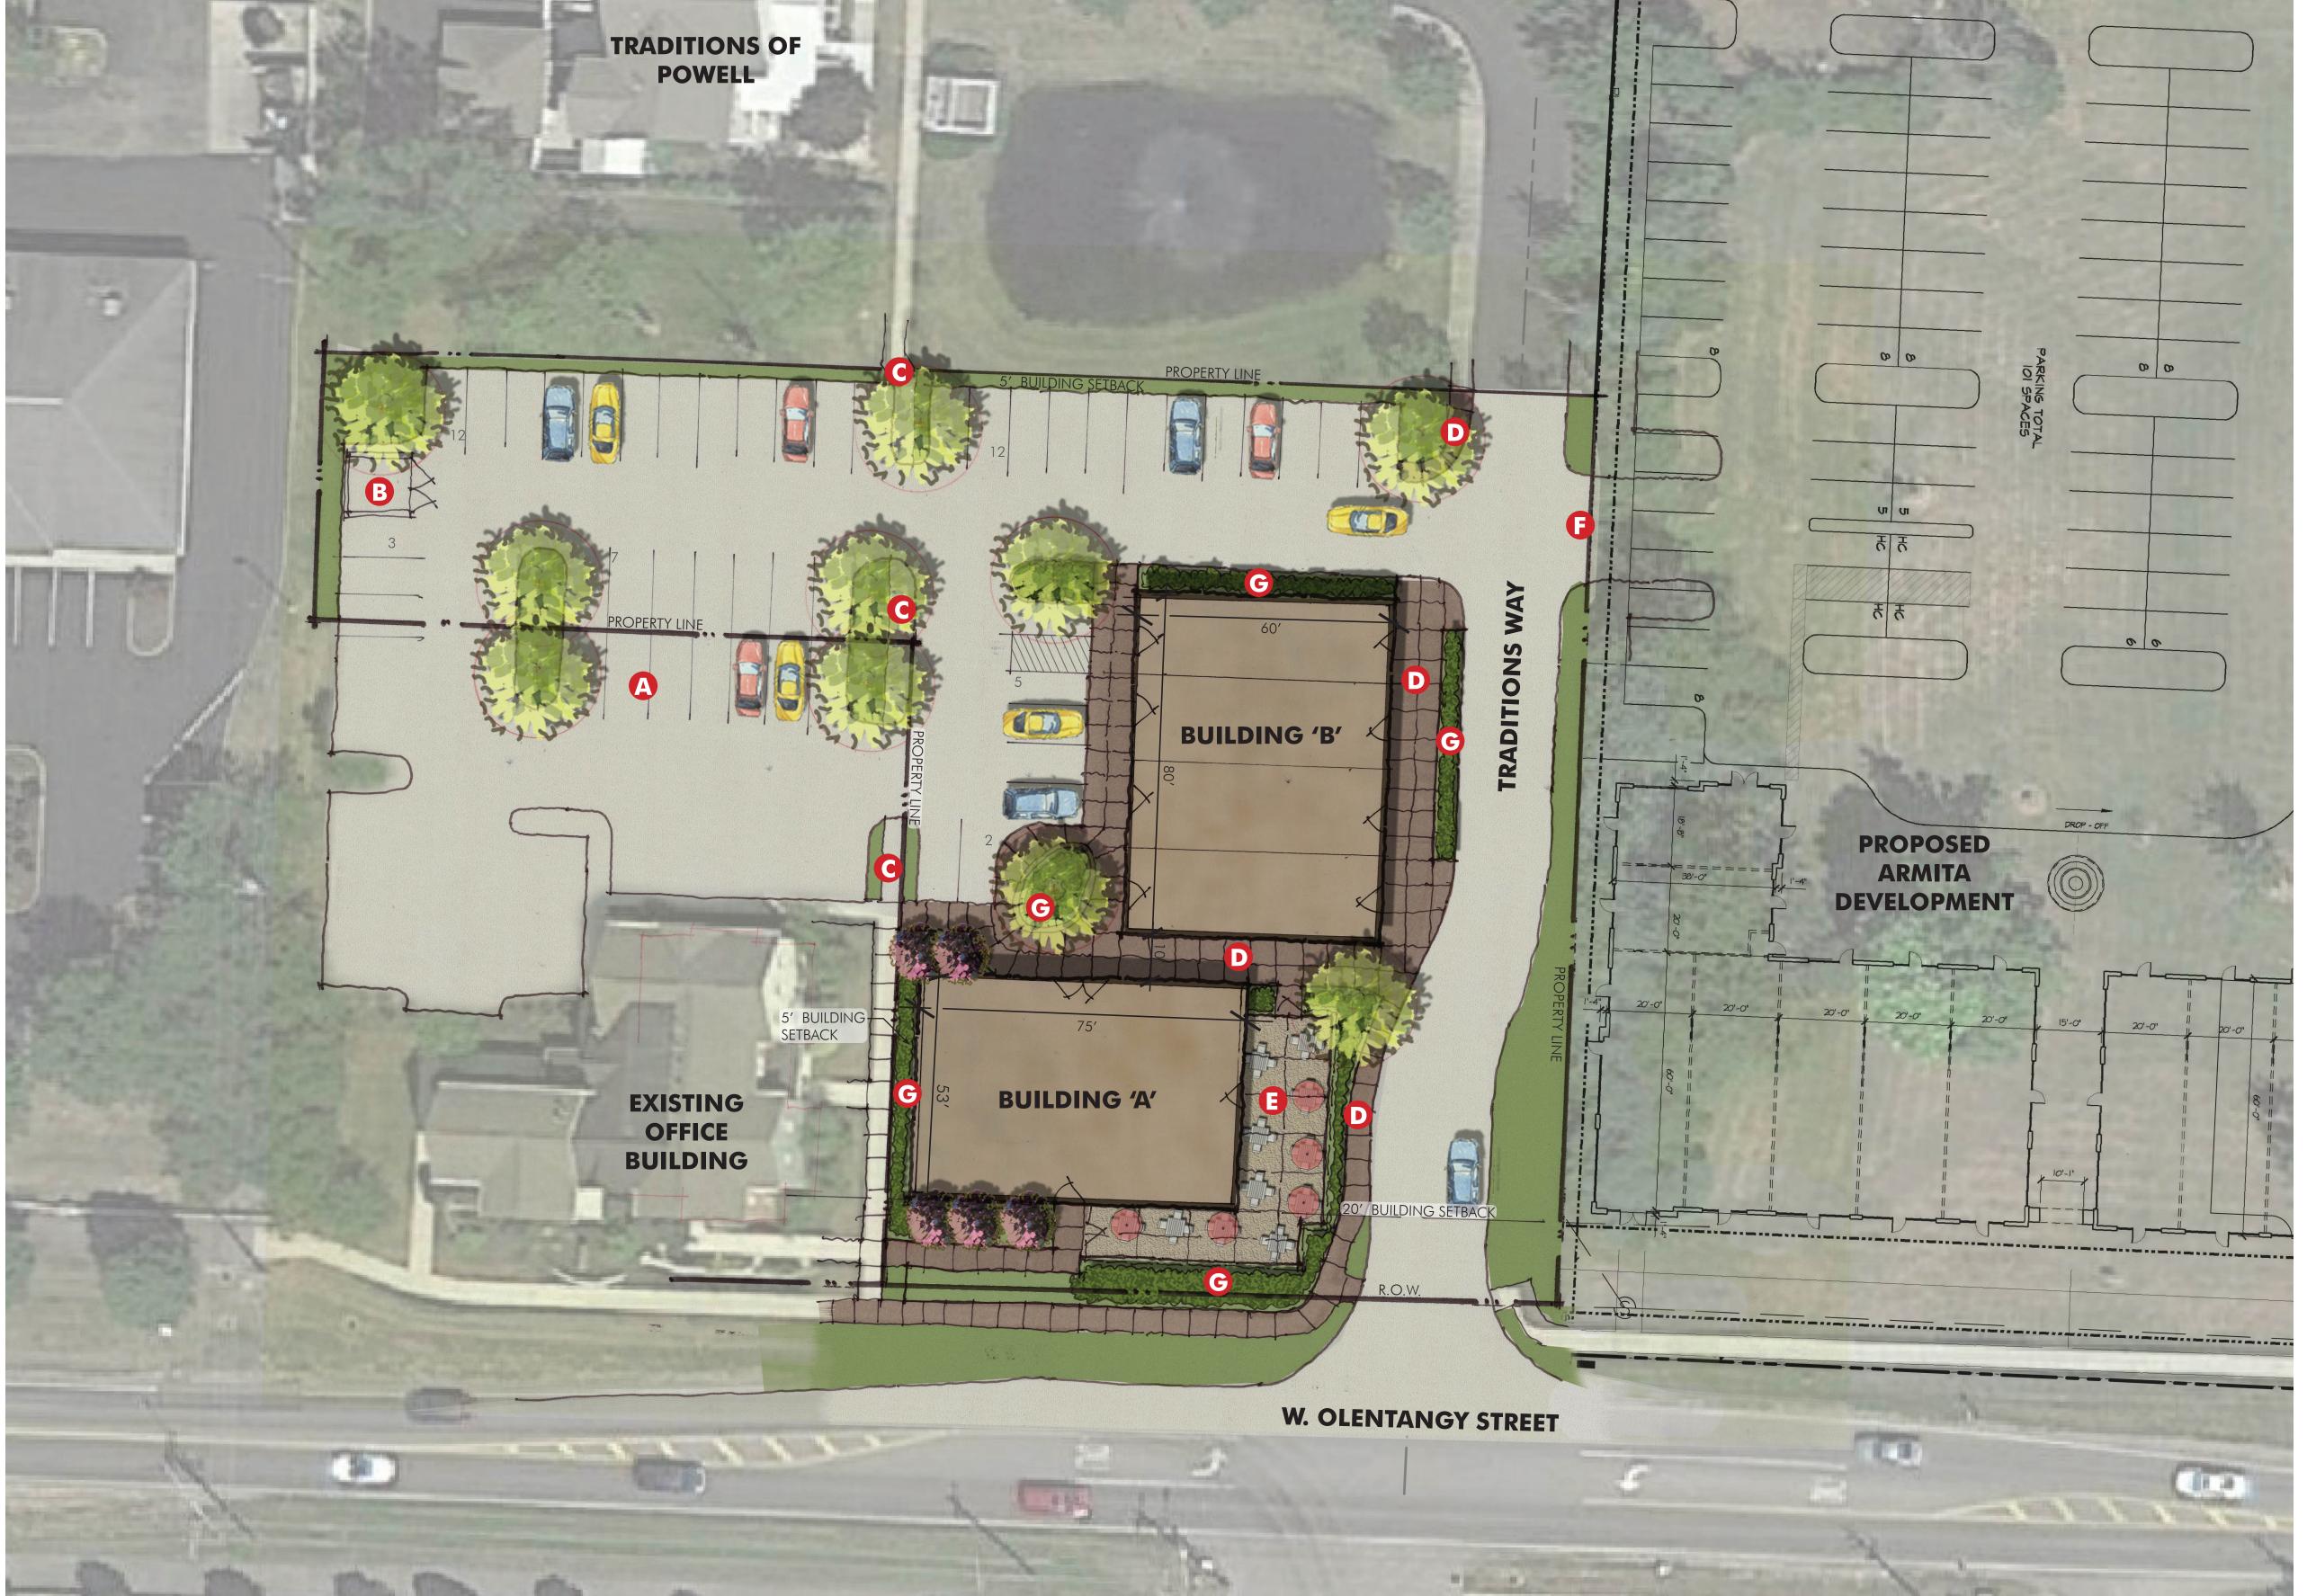

# **KEY**

- A EXISTING PARKING LOT
- **B** REFUSE
- **G** EXISTING SIDEWALK
- PROPOSED SIDEWALK (TYP.)
- **(E)** RESTAURANT PATIO
- ACCESS DRIVE ALIGNMENT WITH ARMITA
- © PLANTING AREA

## **SITE DATA:**

ACREAGE: +/- 1 AC

BUILDING A: 4,000 SF RESTAURANT

+/- 1,500 SF PATIO

BUILDING B: 4,800 SF RETAIL

PARKING REQUIRED: 42 (A = 25 + B = 17)

PARKING PROVIDED: 41