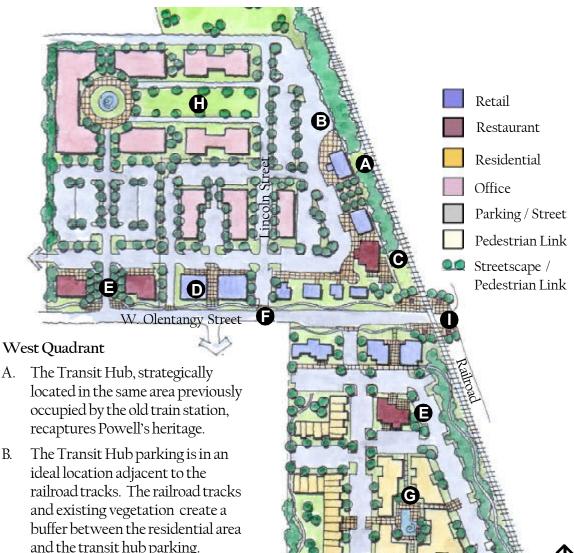

В.

West Quadrant

- and the transit hub parking. C. An opportunity exists to create
- a themed railroad inspired restaurant next to the train tracks.
- Retail oriented uses should be located along Olentangy Street.
- Restaurants should be located along Olentangy Street that provide a unique dining experience.
- Streetscape enhancements should continue along W. Olentangy Street and extend to Lincoln Street.
- G. A high density housing mix is located south of Olentangy Street, thereby, providing housing alterna-

- tives in Powell. Amenities such as a pool and walking trail should be provided.
- H. The office park with a campus environment would provide additional office space in Powel and a complimentary land use to the adjacent office and retail.
- A gateway plaza should provide a resting point for pedestrians walking across the railroad tracks.